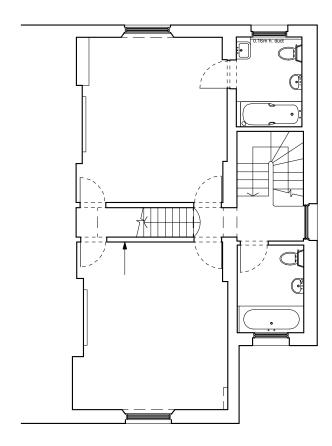

A

FIRST FLOOR PLAN EXISTING ENABLING WORKS

SECOND FLOOR PLAN EXISTING ENABLING WORKS

|                                                                       |          | Rev. Comments | Date | Project                                           | NO. 3 ETON V | ILLAS · LONDON · NW   | /3 4SX             | ATELIEDIMOST                                                                                                                  |
|-----------------------------------------------------------------------|----------|---------------|------|---------------------------------------------------|--------------|-----------------------|--------------------|-------------------------------------------------------------------------------------------------------------------------------|
| SCALE BAR Reference scale in metres. 10 cm total length at 1: 1 scale |          |               |      | Drawing Title EXISTING FIRST & SECOND FLOOR PLANS |              |                       | PLANS              |                                                                                                                               |
|                                                                       |          |               |      | Dwg No.                                           | 406/005b     |                       | Revision           | ARCHITECTURE / DESIGN / PROJECT MANAGEMENT                                                                                    |
| 0 1 2                                                                 | 3 4 5 10 |               |      | Scale                                             | 1:100 @ A3   | Date <b>SEPT 2017</b> | Drawn by <b>TW</b> | SUITE 5 / 26 CADOGAN SQUARE / LONDON / SW1X OJP 0203 587 7227<br>INFO@ATELIERWEST.CO.UK / WWW.ATELIERWEST.CO.UK 07801 650 531 |