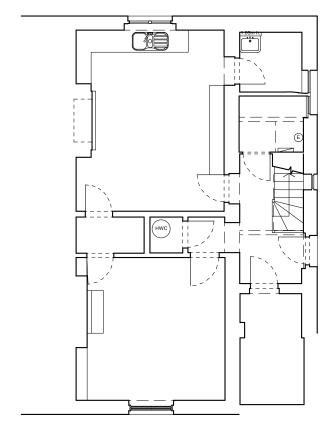

A

A

A

LOWER GROUND PLAN EXISTING (BASEMENT) ENABLING WORKS

UPPER GROUND FLOOR PLAN EXISTING (RAISED GROUND) ENABLING WORKS

|           |                                                            | Rev. Comments Date Project NO. 3 ETON VILLAS • LONDON • NW3 4SX |           | ON · NW3 4SX      | ATELIEDIMOST    |                                  |                                                                                                                            |
|-----------|------------------------------------------------------------|-----------------------------------------------------------------|-----------|-------------------|-----------------|----------------------------------|----------------------------------------------------------------------------------------------------------------------------|
| SCALE BAR | Reference scale in metres. 10 cm total length at 1:1 scale |                                                                 | Drawing ' | itle EXISTING LOV | VER & UPPER (   | GROUND FLOOR PLANS               | ALLILINIVOSL                                                                                                               |
| 0 1 2 3   | 4 5                                                        |                                                                 | Dwg No.   | 406/004b          |                 | Revision                         | ARCHITECTURE / DESIGN / PROJECT MANAGEMENT                                                                                 |
| 0 1 2 3   | 4 5 10                                                     |                                                                 | Scale     | 1:100 @ A3        | Date <b>SEP</b> | <b>T 2017</b> Drawn by <b>TW</b> | SUITE 5 / 26 CADOGAN SQUARE / LONDON / SW1X OJP 0203 587 7227 INFO@ATELIERWEST.CO.UK / WWW.ATELIERWEST.CO.UK 07801 650 531 |