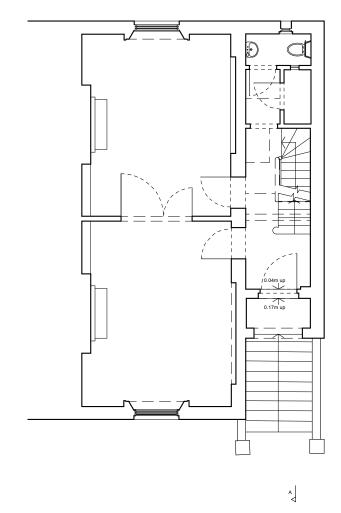

A

FIRST FLOOR PLAN EXISTING ENABLING WORKS

SECOND FLOOR PLAN EXISTING ENABLING WORKS

|                                                                       |          | Rev. Comments | Date | Project                                           | NO. 3 ETON V | ILLAS · LONDON · NW   | /3 4SX             | ATELIEDIMOST                                                                                                                  |
|-----------------------------------------------------------------------|----------|---------------|------|---------------------------------------------------|--------------|-----------------------|--------------------|-------------------------------------------------------------------------------------------------------------------------------|
| SCALE BAR Reference scale in metres. 10 cm total length at 1: 1 scale |          |               |      | Drawing Title EXISTING FIRST & SECOND FLOOR PLANS |              |                       | PLANS              |                                                                                                                               |
|                                                                       |          |               |      | Dwg No.                                           | 406/005b     |                       | Revision           | ARCHITECTURE / DESIGN / PROJECT MANAGEMENT                                                                                    |
| 0 1 2                                                                 | 3 4 5 10 |               |      | Scale                                             | 1:100 @ A3   | Date <b>SEPT 2017</b> | Drawn by <b>TW</b> | SUITE 5 / 26 CADOGAN SQUARE / LONDON / SW1X OJP 0203 587 7227<br>INFO@ATELIERWEST.CO.UK / WWW.ATELIERWEST.CO.UK 07801 650 531 |