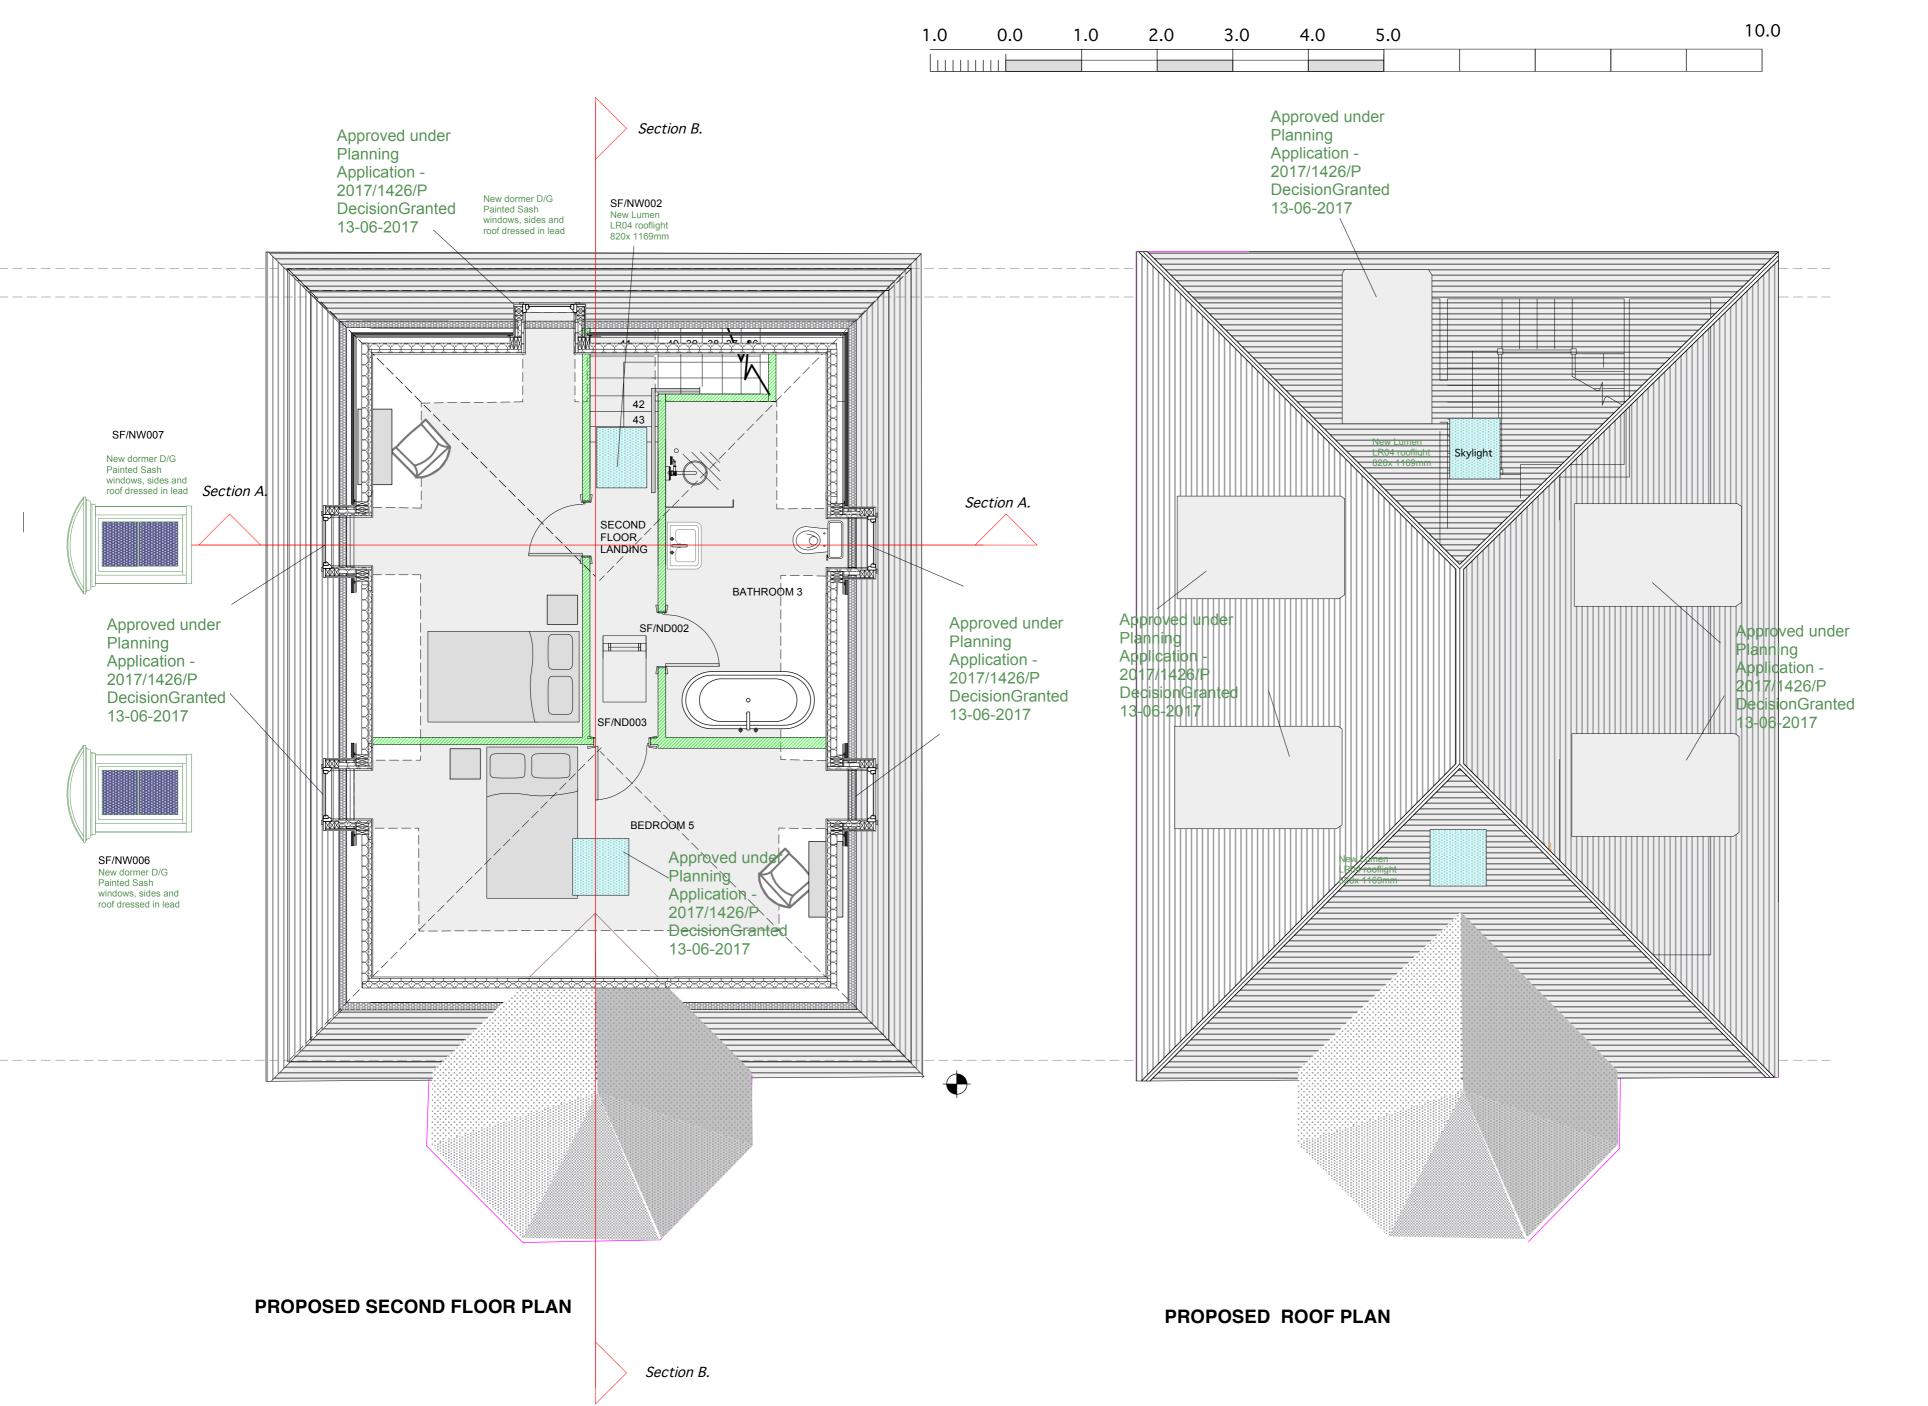

 FAX NUMBER
 020
 8458
 4322

 MOBILE NUMBER
 07721
 598207

 E-mail
 geoff@5darchitects.org.uk
 PROJECT 20 WELL ROAD, HAMPSTEAD, LONDON, NW3 DRAWING TITLE PROPOSED SECOND FLOOR + ROOF PLAN SCALE 1:50 @ A2 | DATE August 2017 DRAWING NUMBER 06.953.18