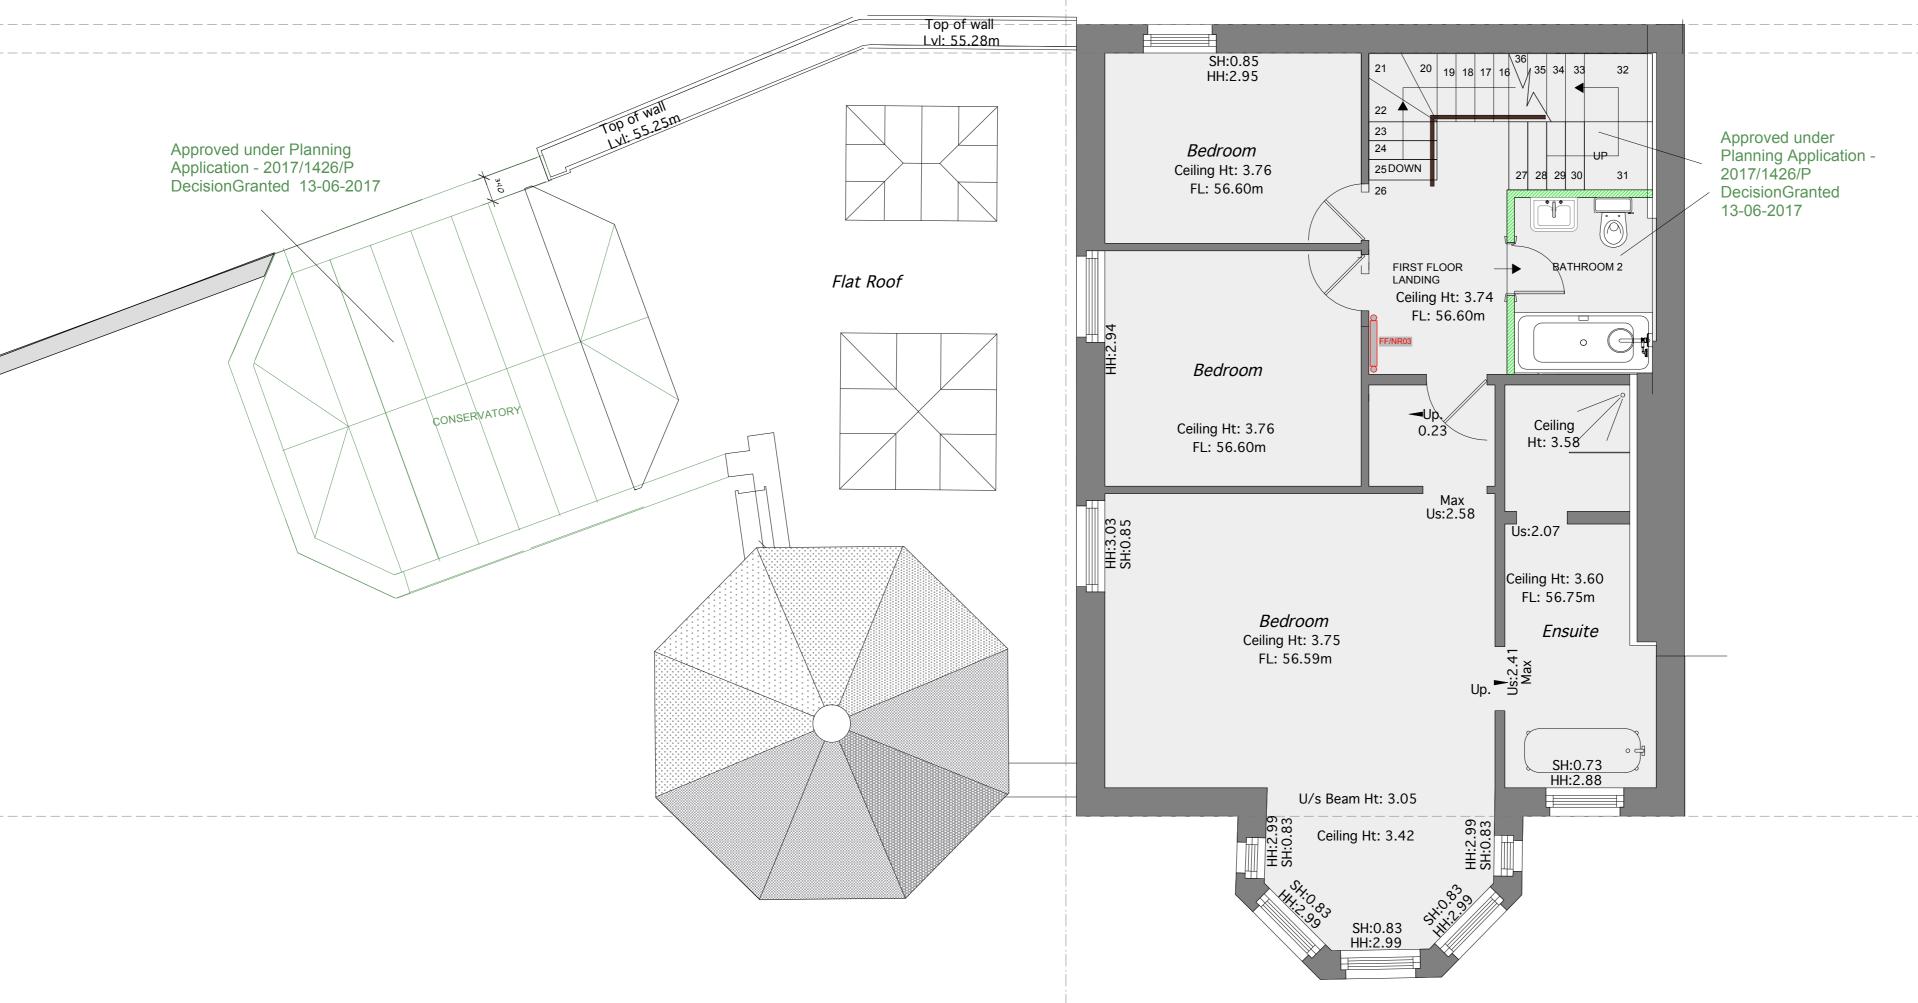

| 1.0 | 0.0 | 1.0 | 2.0 | 3.0 | 4.0 | 5.0 |  | 1 | 10.0 |  |
|-----|-----|-----|-----|-----|-----|-----|--|---|------|--|
| Ī   |     |     |     |     |     |     |  |   | 7    |  |

PROPOSED FIRST FLOOR PLAN

ARCHITECTS

FINCHLEY ROAD FORTUNE LONDON 7TH TELEPHONE 020 8458 4326 FAX NUMBER 020 8458 4322 MOBILE NUMBER 07721 598207

PROJECT

20 WELL ROAD, HAMPSTEAD, LONDON, NW3

DRAWING TITLE

PROPOSED FIRST FLOOR PLAN

SCALE 1:50 @ A2 DATE August 2017