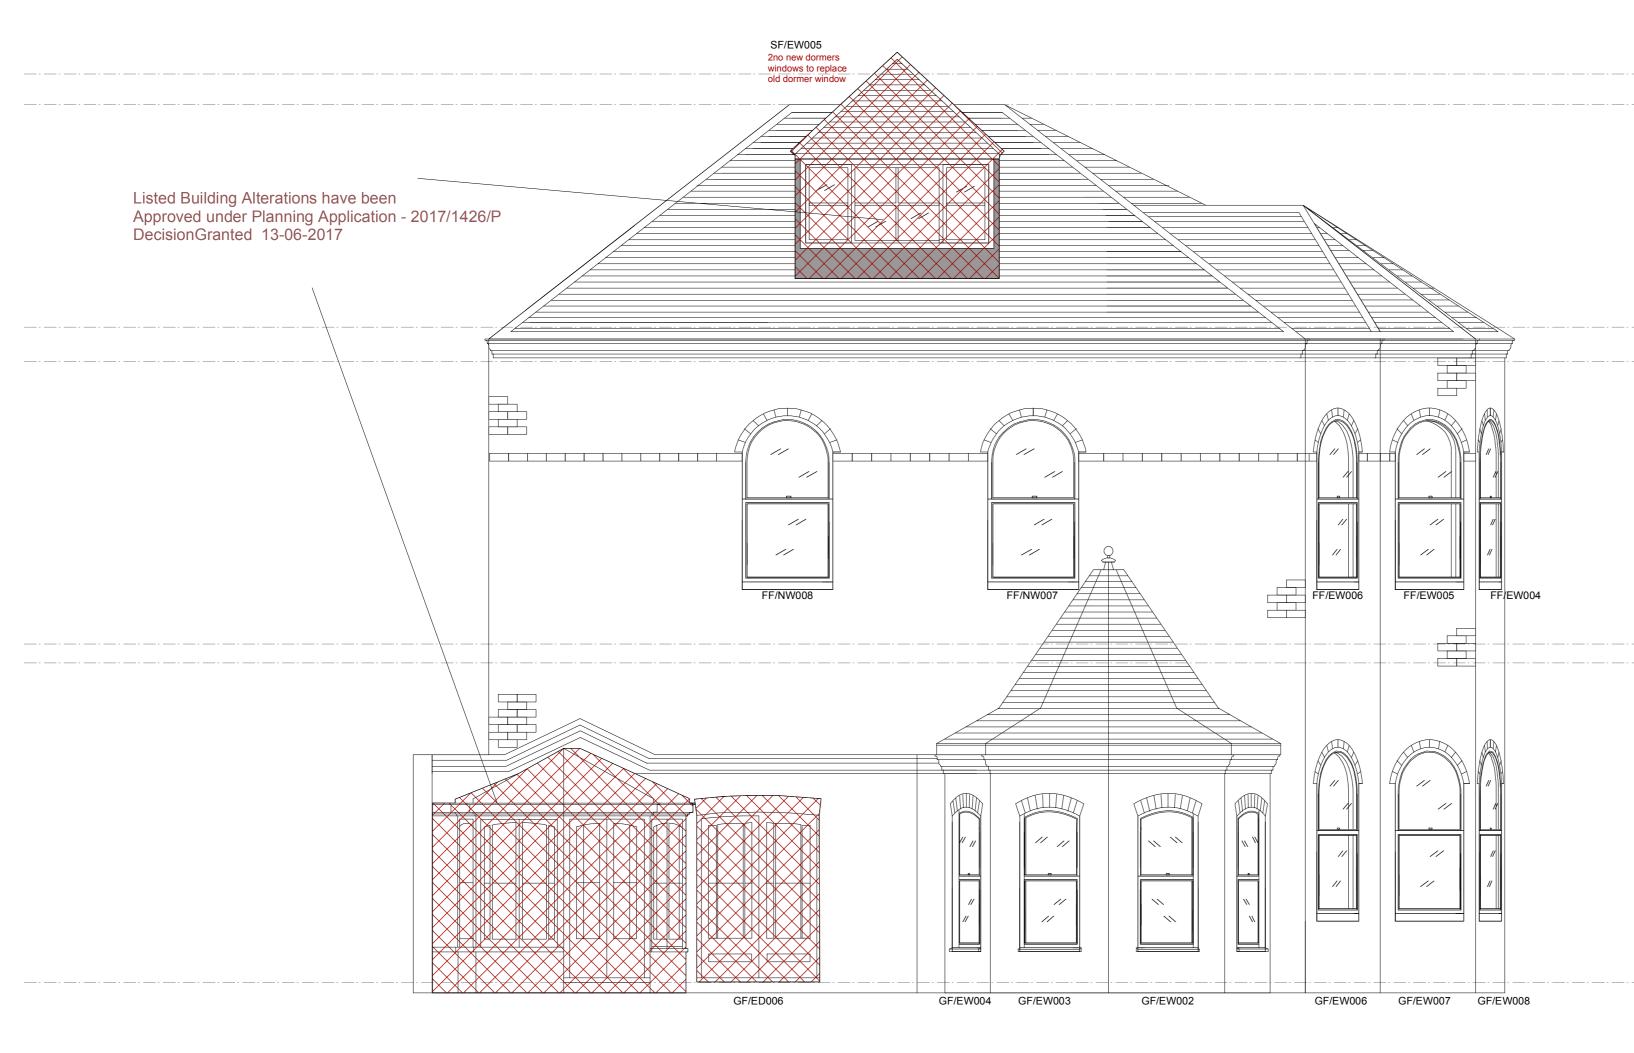

10.0 1.0 0.0 1.0 2.0 3.0 4.0 5.0

**EXISTING ELEVATION showing Approved Alterations** 

DRAWING NOT TO BE UESED OTHER THAN THE PURPOSE FOR WHICH IT WAS PREPARED.
IT'S SUPPLIED WITHOUT LIABILITY FOR ERRORS OR OWNER OR SUPPLIED WITHOUT LIABILITY FOR ERRORS OR OMMISSIONS.
DO NOT SCALE FROM THE DRAWING. ALL DIMENSIONS
ARE TO BE CHECKED ON SITE

ARCHITECTS 764 FINCHLEY ROAD TEMPLE FORTUNE NW11 LONDON 7TH

TELEPHONE 020 8458 4326 FAX NUMBER 020 8458 4322 MOBILE NUMBER 07721 598207

**PROJECT** 

20 WELL ROAD, HAMPSTEAD, LONDON, NW3

DRAWING TITLE

**EXISTING ELEVATION showing Approved Alterations** 