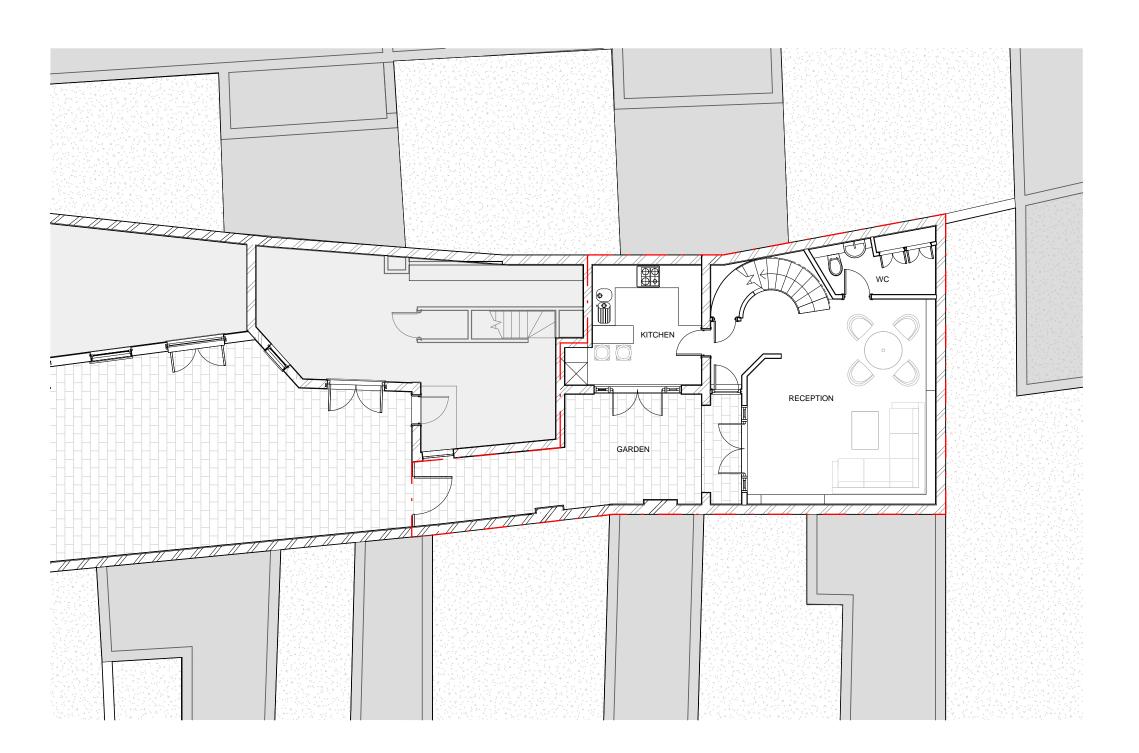

GROUND FLOOR PLAN 1:100

TES

DO NOT SCALE FROM THIS DRAWING. ALL DIMENSION TO BE CHECKED ON SITE. COPYRIGHT RESERVED

SITE BOUNDARY

| REV/ ISSUE                            | NOTE | DRN | DATE   |  |  |
|---------------------------------------|------|-----|--------|--|--|
| · · · · · · · · · · · · · · · · · · · |      |     |        |  |  |
| 00415                                 | DATE | DDM | 01.114 |  |  |

| SCALE | DATE       | DRN | CHK |
|-------|------------|-----|-----|
| 1:100 | 03/08/2016 | NM  | PH  |

PROJECT
Mayfair Mews
NW1 8UU

DDAW

Proposed Ground Floor Plan

**bubble** architects

STUDIO 205 THE BUSWORKS 39-41 NORTH ROAD LONDON N7 9DP

WWW.BUBBLEARCHITECTS.CO.UK

| JOB NO | DRAWING NO | REV |
|--------|------------|-----|
| 016019 | P-00-D-020 | *   |