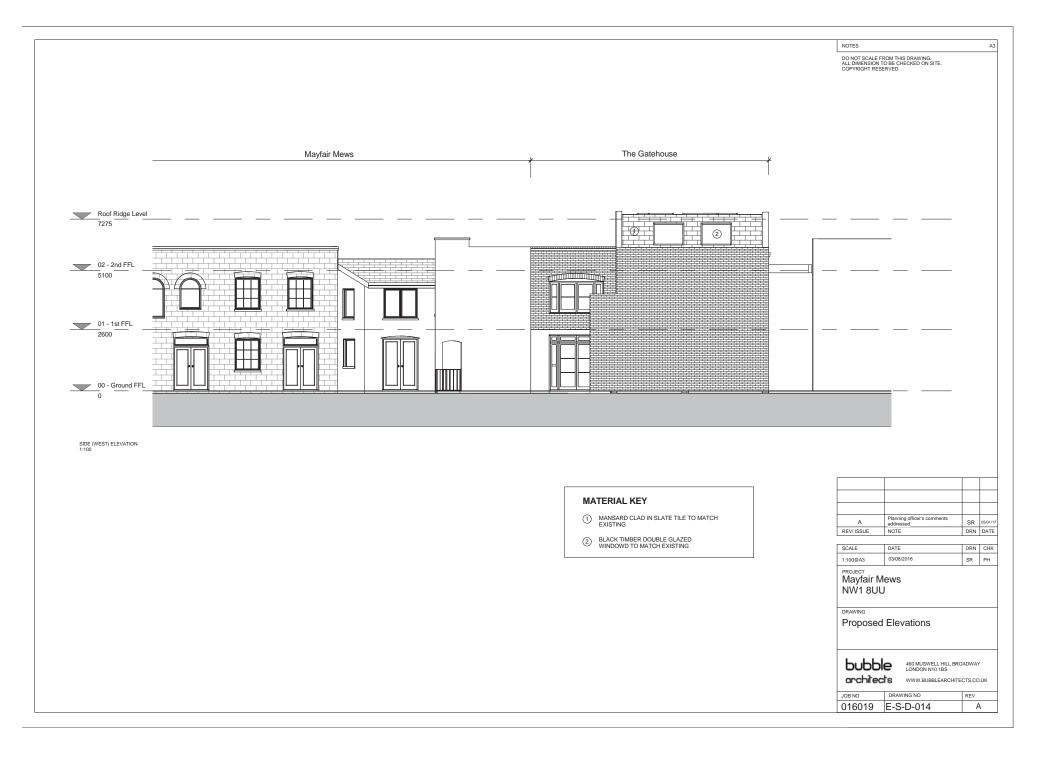

The existing property is three storeys, two storeys plus a gallery in a terraced family house. The house is accessed from the front of Regents Park Road. The proposed scheme will retain the existing access.

The scheme proposes the relocation of the first floor balcony door. This will be moved forward to increase the area to the main bedroom of the house.

The design has been developed by carefully considering the neighbouring properties at Mayfair Mews, Regents Park Road and Erskine Road.