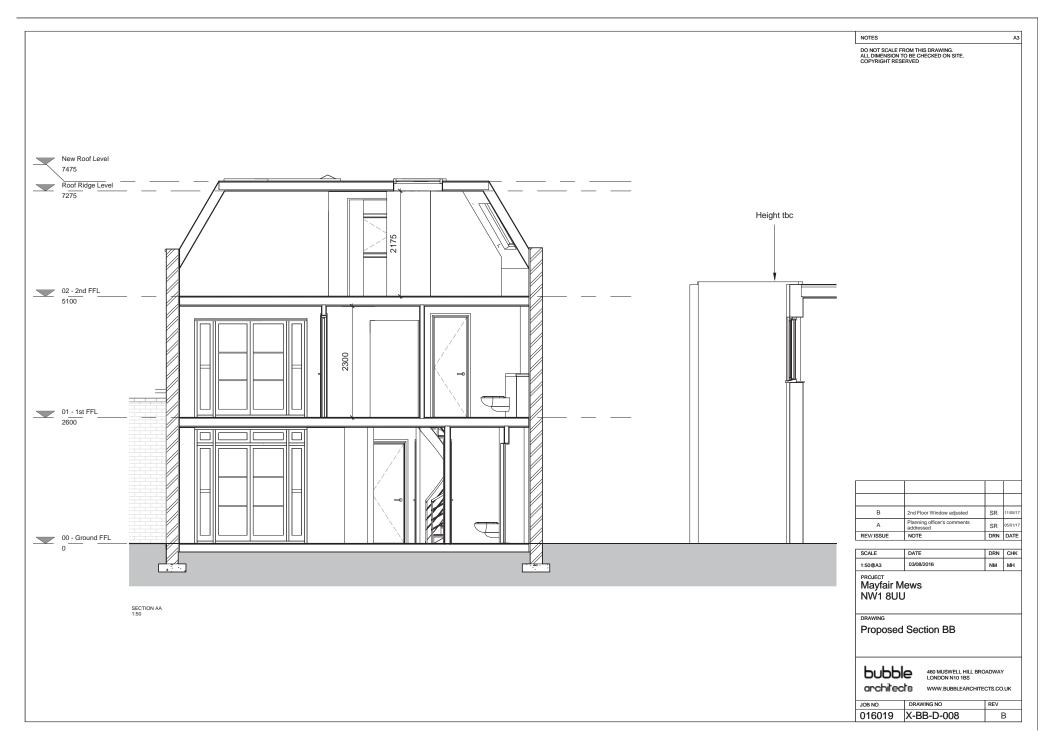

The scheme proposes the relocation of the first floor balcony door. This will be moved forward to increase the area to the main bedroom of the house.

The design has been developed by carefully considering the neighbouring properties at Mayfair Mews, Regents Park Road and Erskine Road.