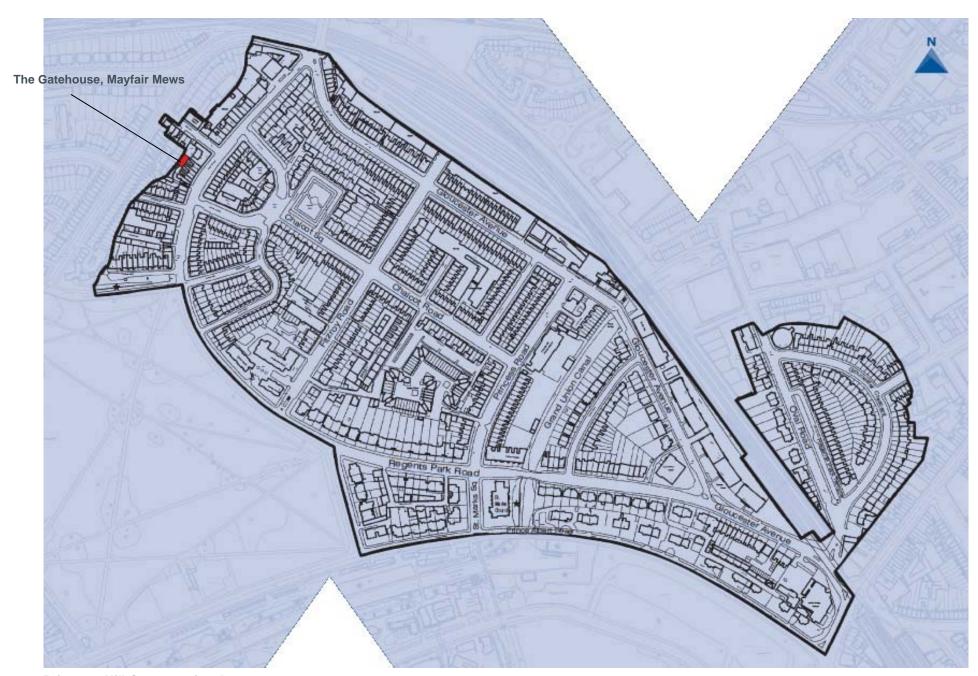

#### Site

**Primrose Hill Conservation Area** 

**Entrance to the building from Mayfair Mews** 

The existing property is three storeys, two storeys plus a gallery in a terraced family house. The house is accessed from the front of Regents Park Road. The proposed scheme will retain the existing access.