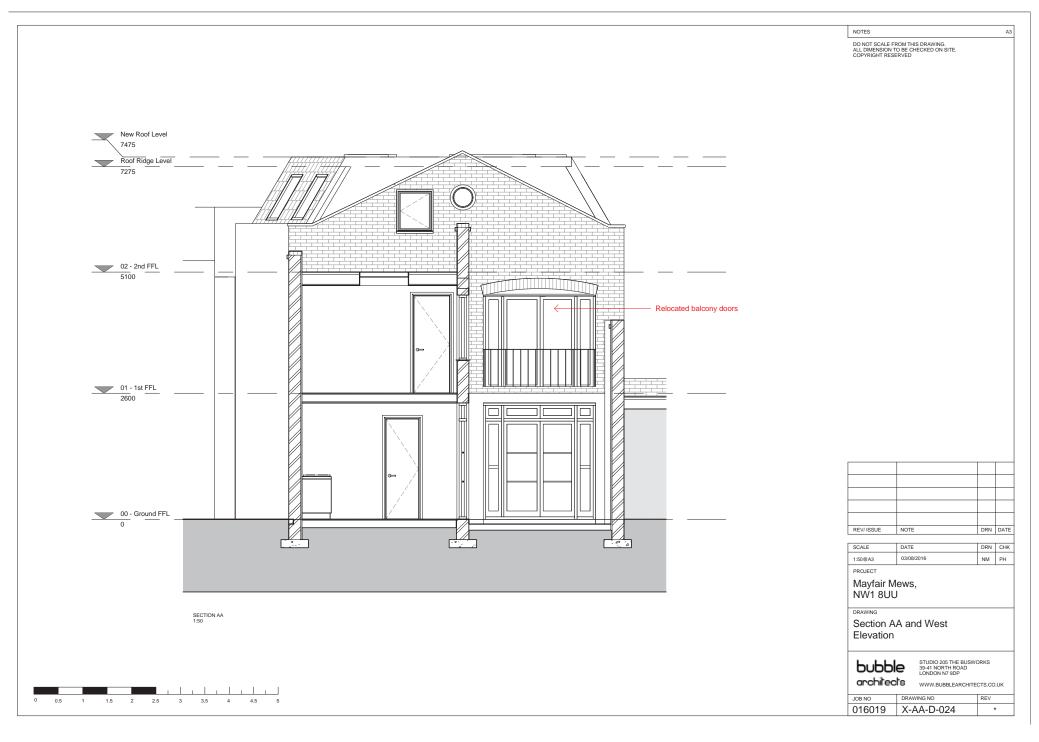

The scheme proposes the relocation of the first floor balcony door. This will be moved forward to increase the area to the main bedroom of the house.

The design has been developed by carefully considering the neighbouring properties at Mayfair Mews, Regents Park Road and Erskine Road.

7

The proposed balcony door would be in keeping the character of the existing building. The impact on the existing building is minimal.

The proposal will create more space in the main double bedroom to the first floor.