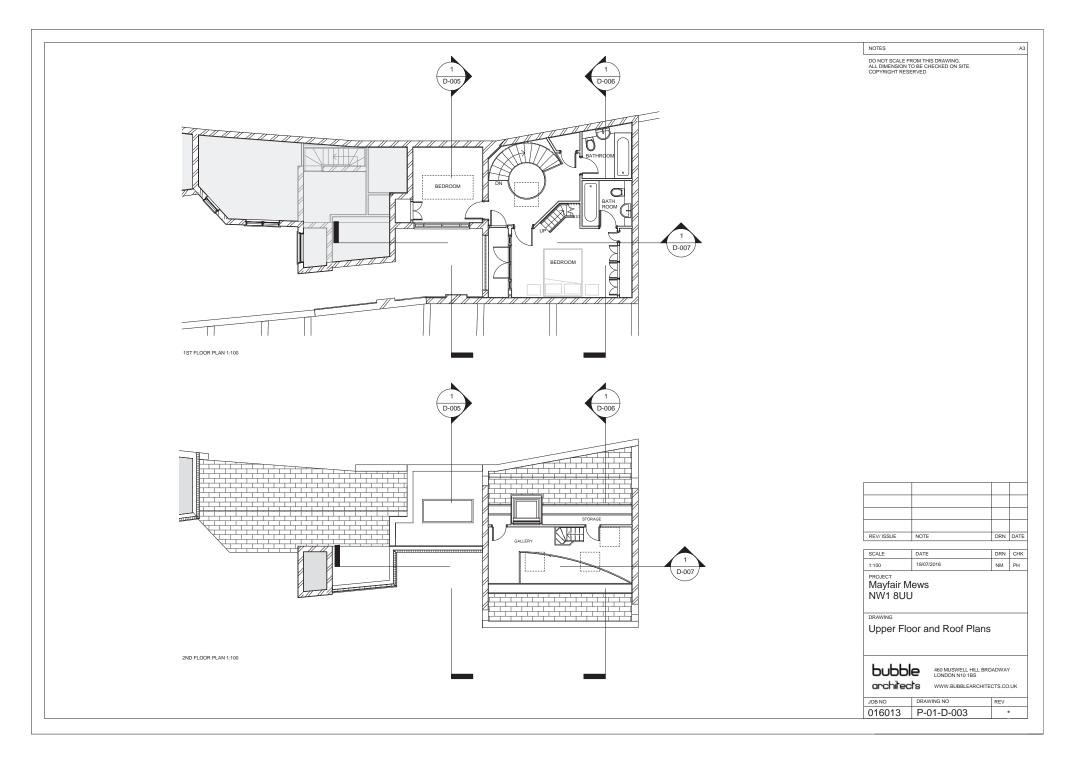

uction 1

This document is written in support of a Full Planning Application for our proposal to relocate a balcony door at Mayfair Mews in London NW1 8UU.

The existing property is three storeys, two storeys plus a gallery in a terraced family house. The house is accessed from the front of Regents Park Road. The proposed scheme will retain the existing access.

The scheme proposes the relocation of the first floor balcony door. This will be moved forward to increase the area to the main bedroom of the house.

The design has been developed by carefully considering the neighbouring properties at Mayfair Mews, Regents Park Road and Erskine Road.

1

#### Site





**Primrose Hill Conservation Area** 







**Entrance to the building from Mayfair Mews** 



## **Existing Plans & Photos**











First Floor main bedroom

# Approved Plans















### **Proposed Plans**



















2 Street View

Mayfair Mews NW1 8UU

Proposed Street level Views

bubble 460 MUSWELL HILL BROADWAY LONDON N10 1BS WWW.BUBBLEARCHITECTS.CO.UK JOB NO DRAWING NO 016019 D-027

**Entrance** 0 0.5 1 1.5 2 2.5 3 3.5 4 4.5 5(m) Conclusion

7

The proposed balcony door would be in keeping the character of the existing building. The impact on the existing building is minimal.

The proposal will create more space in the main double bedroom to the first floor.