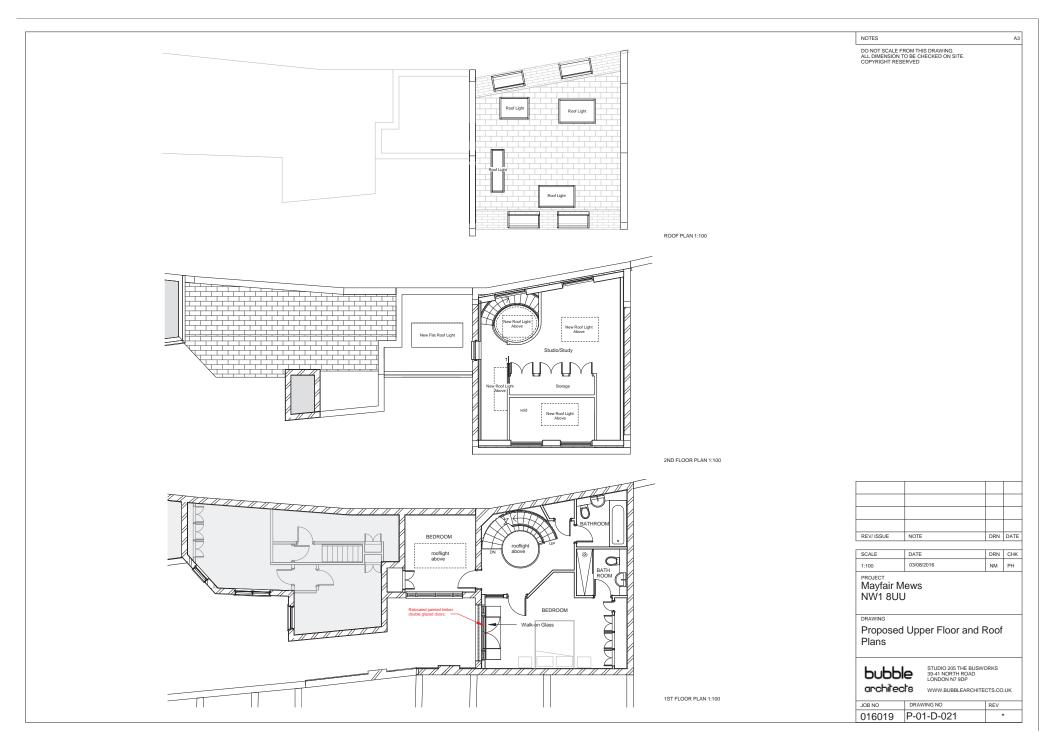

The scheme proposes the relocation of the first floor balcony door. This will be moved forward to increase the area to the main bedroom of the house.

The design has been developed by carefully considering the neighbouring properties at Mayfair Mews, Regents Park Road and Erskine Road.

# Approved Plans