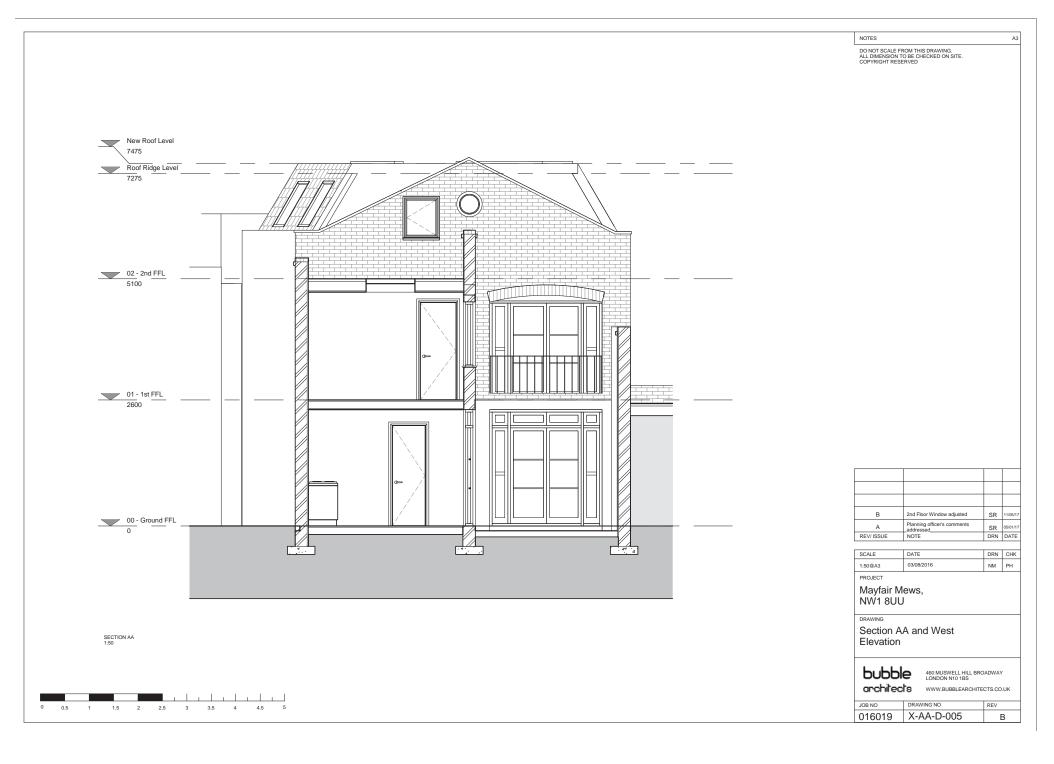

The scheme proposes the relocation of the first floor balcony door. This will be moved forward to increase the area to the main bedroom of the house.

The design has been developed by carefully considering the neighbouring properties at Mayfair Mews, Regents Park Road and Erskine Road.

# Approved Plans