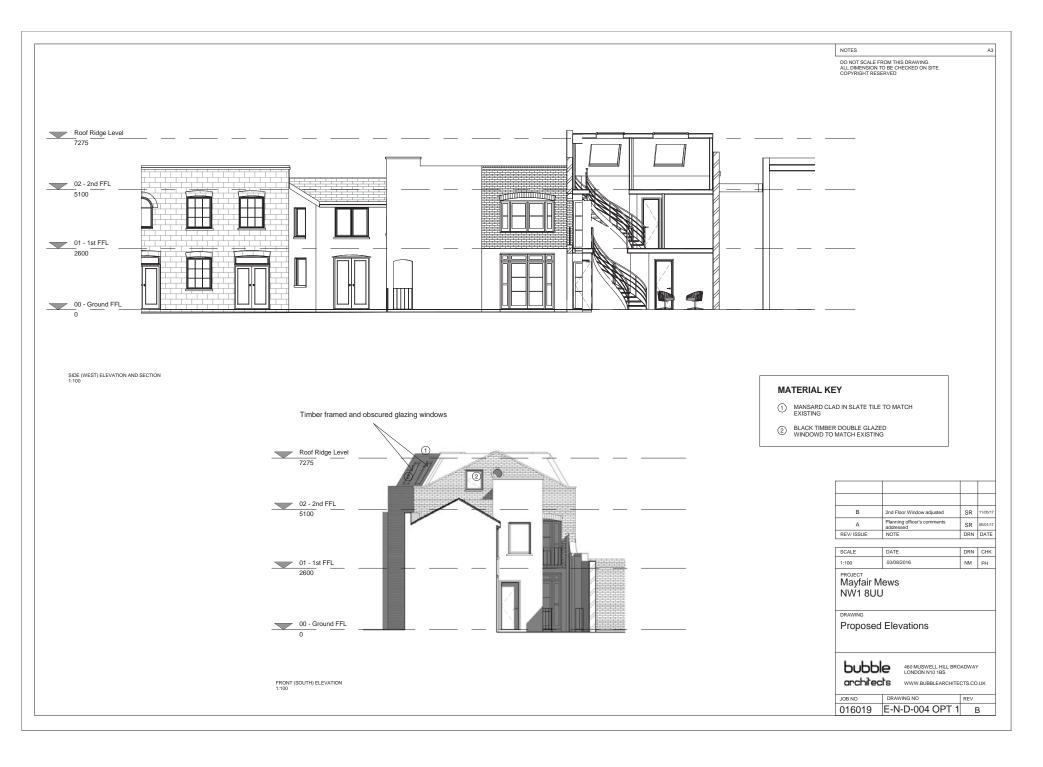

The scheme proposes the relocation of the first floor balcony door. This will be moved forward to increase the area to the main bedroom of the house.

The design has been developed by carefully considering the neighbouring properties at Mayfair Mews, Regents Park Road and Erskine Road.

7

The proposed balcony door would be in keeping the character of the existing building. The impact on the existing building is minimal.

The proposal will create more space in the main double bedroom to the first floor.