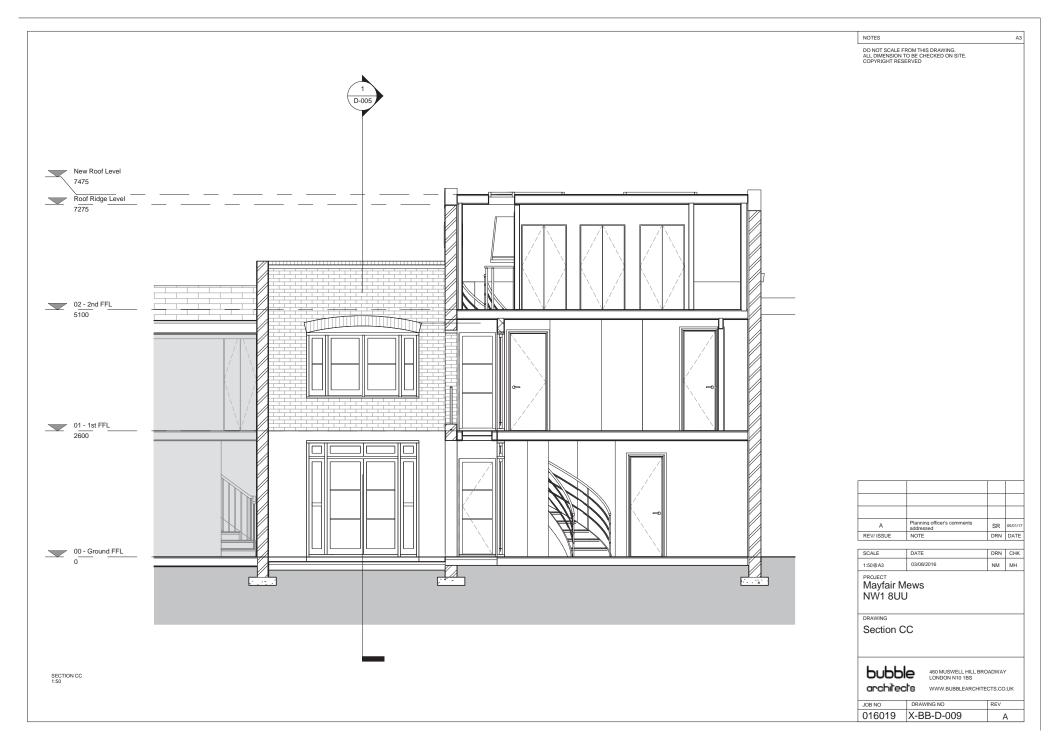

The scheme proposes the relocation of the first floor balcony door. This will be moved forward to increase the area to the main bedroom of the house.

The design has been developed by carefully considering the neighbouring properties at Mayfair Mews, Regents Park Road and Erskine Road.