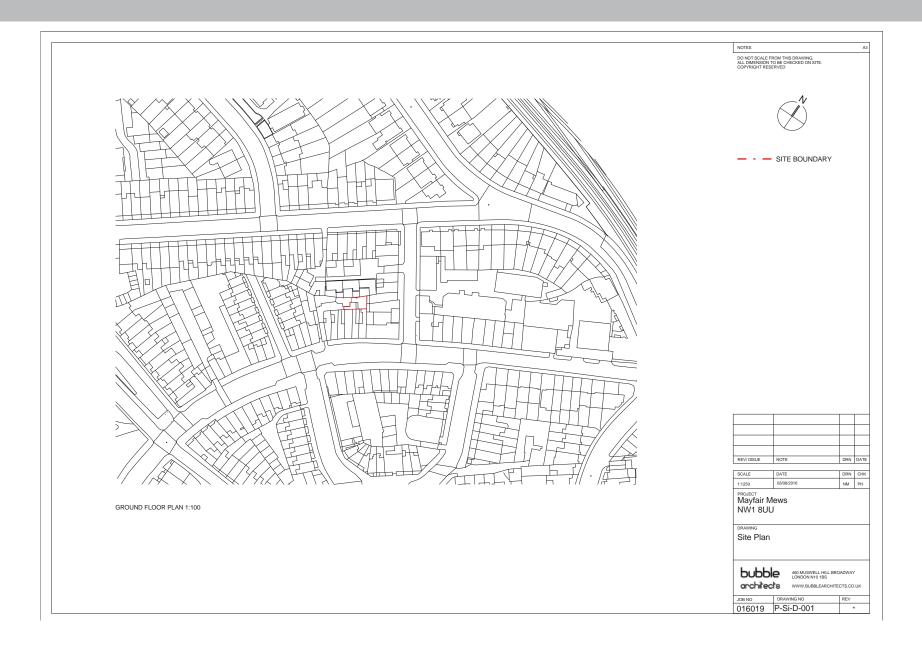

#### Site

**Primrose Hill Conservation Area** 

**Entrance to the building from Mayfair Mews** 

The existing property is three storeys, two storeys plus a gallery in a terraced family house. The house is accessed from the front of Regents Park Road. The proposed scheme will retain the existing access.