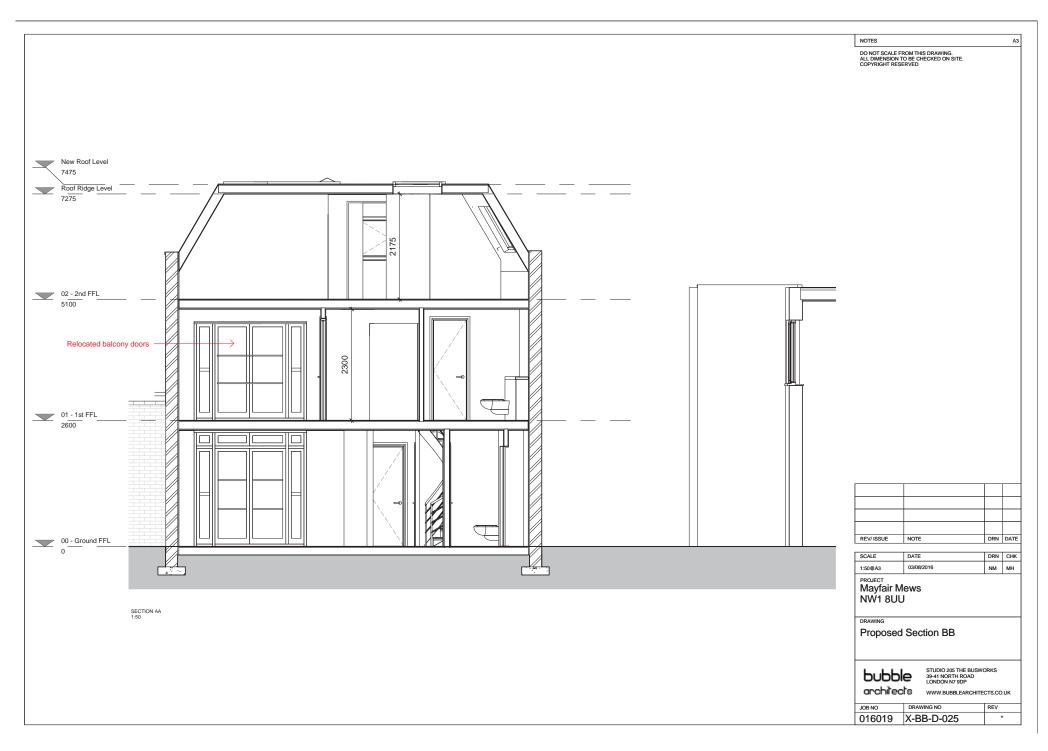

The scheme proposes the relocation of the first floor balcony door. This will be moved forward to increase the area to the main bedroom of the house.

The design has been developed by carefully considering the neighbouring properties at Mayfair Mews, Regents Park Road and Erskine Road.

## **Existing Plans & Photos**

First Floor main bedroom