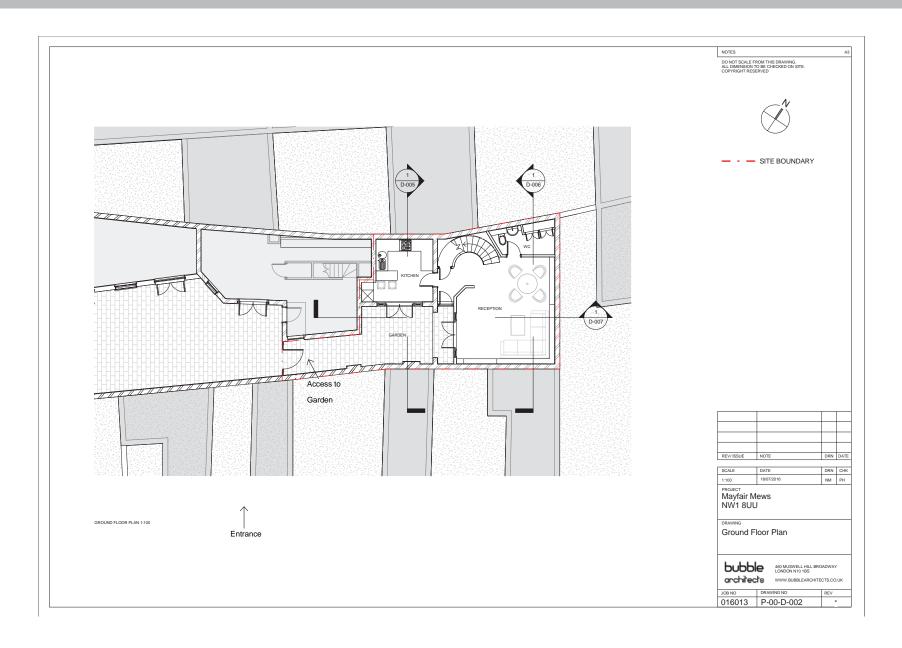

The existing property is three storeys, two storeys plus a gallery in a terraced family house. The house is accessed from the front of Regents Park Road. The proposed scheme will retain the existing access.

# Approved Plans