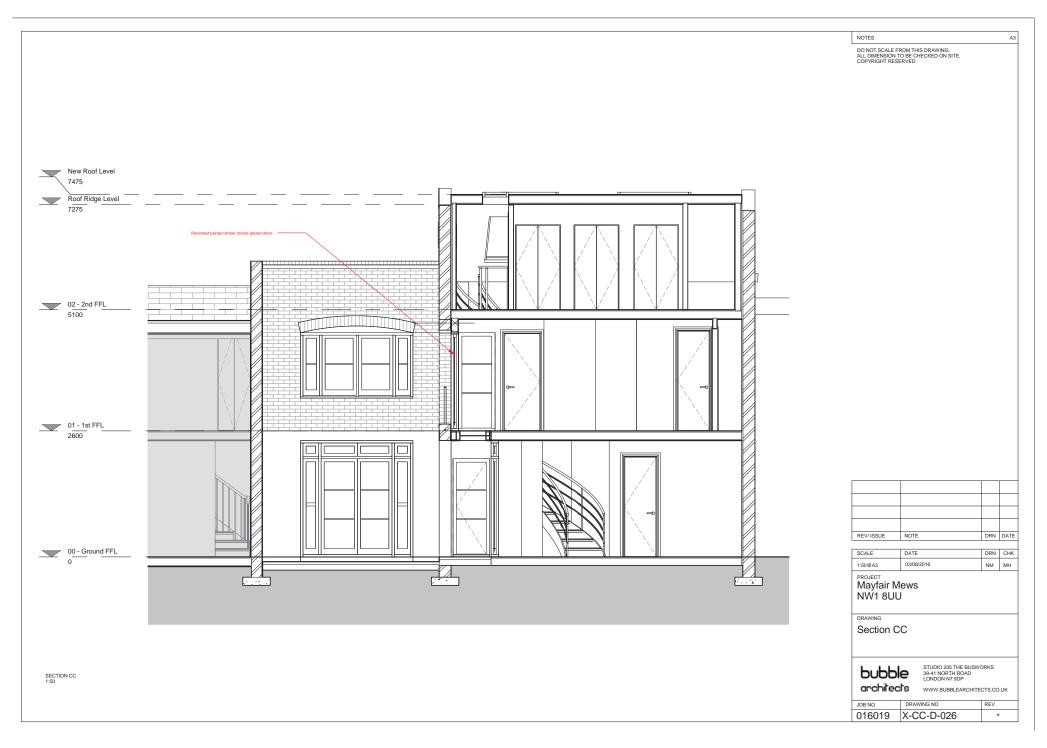

ate a balcony door at Mayfair Mews in London NW1 8UU.

The existing property is three storeys, two storeys plus a gallery in a terraced family house. The house is accessed from the front of Regents Park Road. The proposed scheme will retain the existing access.

The scheme proposes the relocation of the first floor balcony door. This will be moved forward to increase the area to the main bedroom of the house.

The design has been developed by carefully considering the neighbouring properties at Mayfair Mews, Regents Park Road and Erskine Road.

1

#### Site





**Primrose Hill Conservation Area** 







**Entrance to the building from Mayfair Mews** 



## **Existing Plans & Photos**











First Floor main bedroom

# Approved Plans















### **Proposed Plans**



















2 Street View

Mayfair Mews NW1 8UU

Proposed Street level Views

bubble 460 MUSWELL HILL BROADWAY LONDON N10 1BS WWW.BUBBLEARCHITECTS.CO.UK JOB NO DRAWING NO 016019 D-027

**Entrance** 0 0.5 1 1.5 2 2.5 3 3.5 4 4.5 5(m) Conclusion

7

The proposed balcony door would be in keeping the character of the existing building. The impact on the existing building is minimal.

The proposal will create more space in the main double bedroom to the first floor.