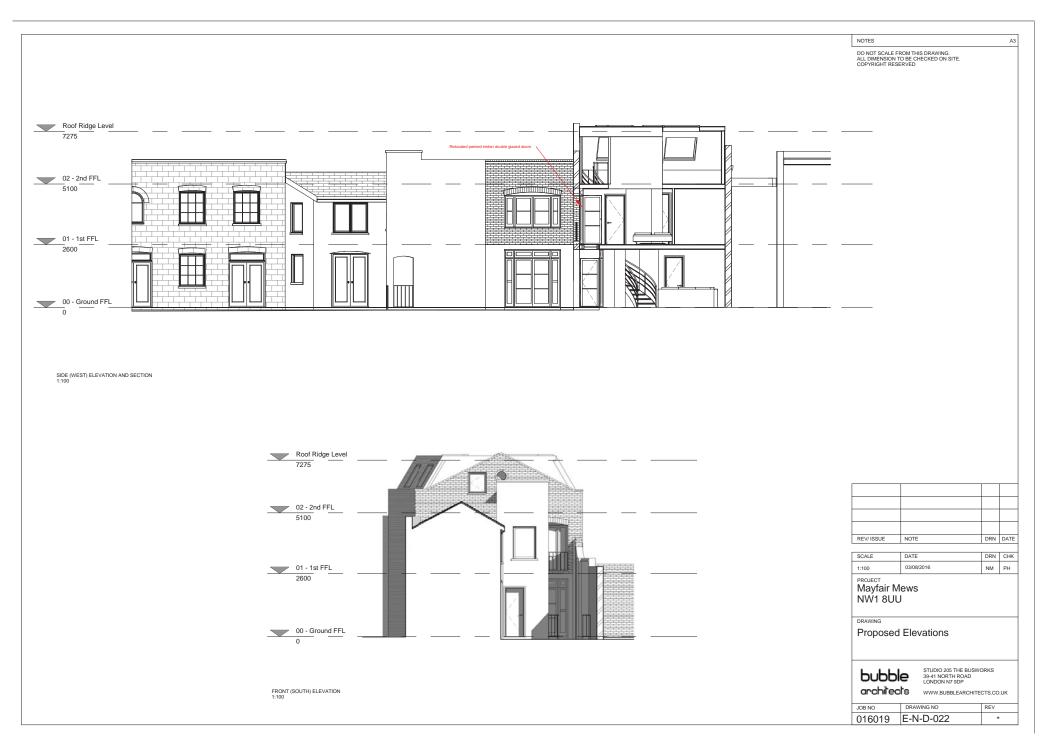

The scheme proposes the relocation of the first floor balcony door. This will be moved forward to increase the area to the main bedroom of the house.

The design has been developed by carefully considering the neighbouring properties at Mayfair Mews, Regents Park Road and Erskine Road.

7

The proposed balcony door would be in keeping the character of the existing building. The impact on the existing building is minimal.

The proposal will create more space in the main double bedroom to the first floor.