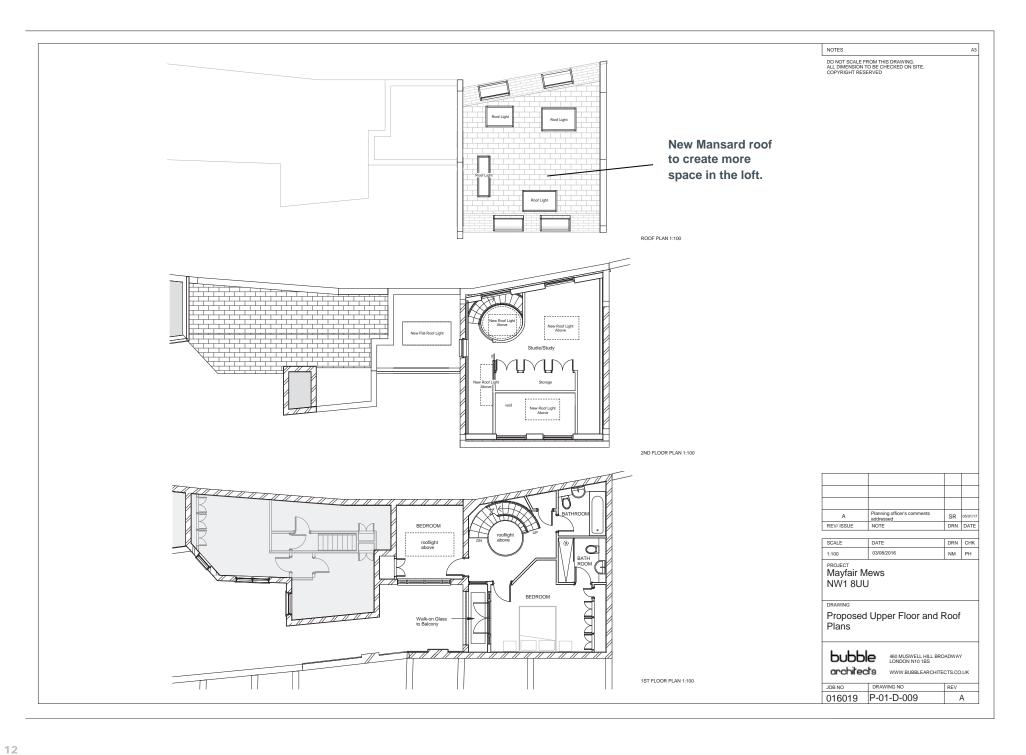

### **Proposed Plans**

2 Street View

Mayfair Mews NW1 8UU

Proposed Street level Views

bubble 460 MUSWELL HILL BROADWAY LONDON N10 1BS WWW.BUBBLEARCHITECTS.CO.UK JOB NO DRAWING NO 016019 D-027

**Entrance** 0 0.5 1 1.5 2 2.5 3 3.5 4 4.5 5(m) Conclusion

7

The proposed balcony door would be in keeping the character of the existing building. The impact on the existing building is minimal.

The proposal will create more space in the main double bedroom to the first floor.