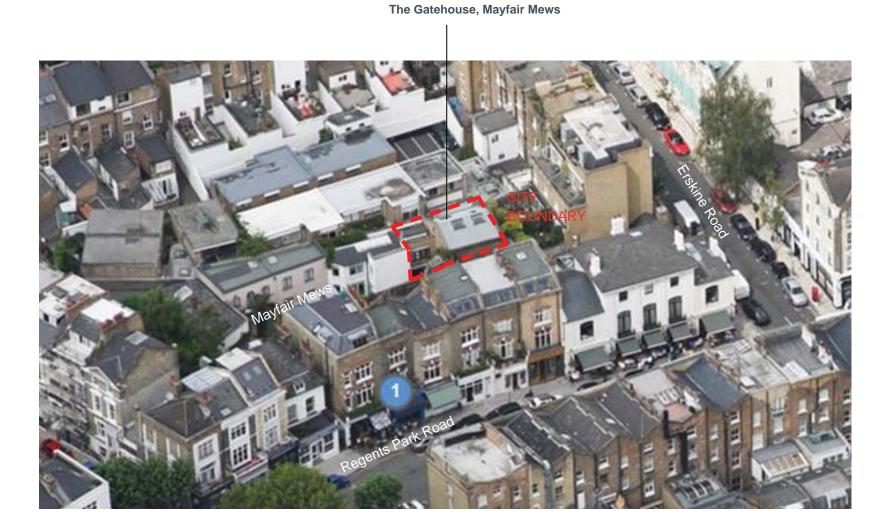

#### Site

**Primrose Hill Conservation Area** 

**Entrance to the building from Mayfair Mews** 

The existing property is three storeys, two storeys plus a gallery in a terraced family house. The house is accessed from the front of Regents Park Road. The proposed scheme will retain the existing access.