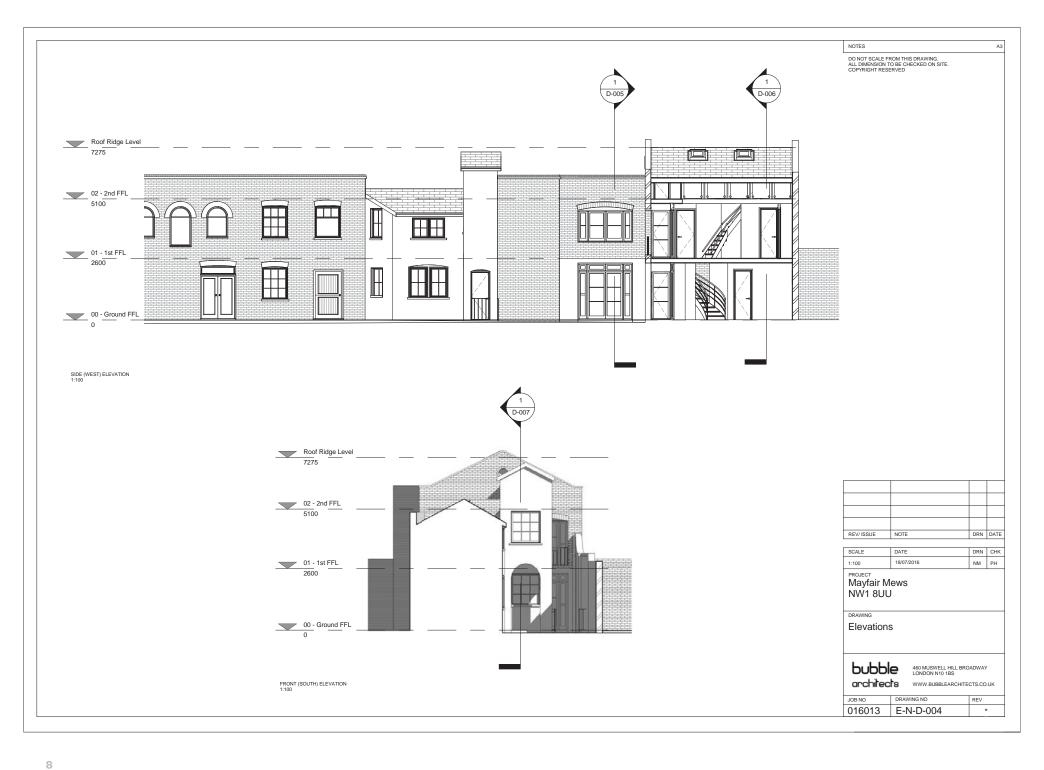

tion 1

This document is written in support of a Full Planning Application for our proposal to relocate a balcony door at Mayfair Mews in London NW1 8UU.

The existing property is three storeys, two storeys plus a gallery in a terraced family house. The house is accessed from the front of Regents Park Road. The proposed scheme will retain the existing access.

The scheme proposes the relocation of the first floor balcony door. This will be moved forward to increase the area to the main bedroom of the house.

The design has been developed by carefully considering the neighbouring properties at Mayfair Mews, Regents Park Road and Erskine Road.

1

#### Site





**Primrose Hill Conservation Area** 







**Entrance to the building from Mayfair Mews** 



## **Existing Plans & Photos**











First Floor main bedroom

# Approved Plans















### **Proposed Plans**



















2 Street View

Mayfair Mews NW1 8UU

Proposed Street level Views

bubble 460 MUSWELL HILL BROADWAY LONDON N10 1BS WWW.BUBBLEARCHITECTS.CO.UK JOB NO DRAWING NO 016019 D-027

**Entrance** 0 0.5 1 1.5 2 2.5 3 3.5 4 4.5 5(m) Conclusion

7

The proposed balcony door would be in keeping the character of the existing building. The impact on the existing building is minimal.

The proposal will create more space in the main double bedroom to the first floor.