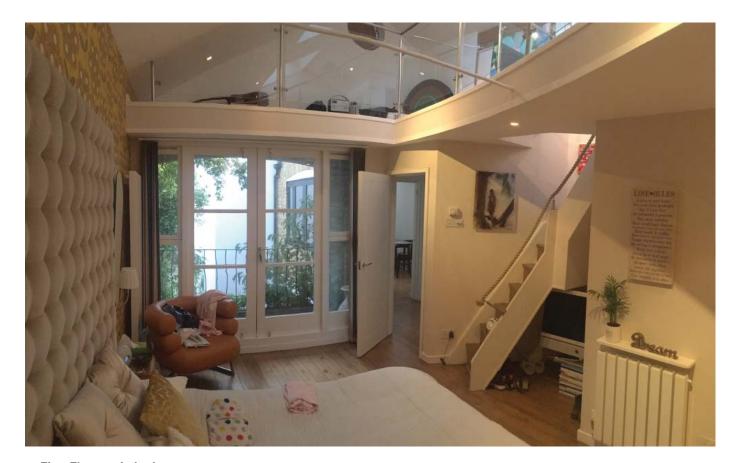

## **Existing Plans & Photos**

First Floor main bedroom

The scheme proposes the relocation of the first floor balcony door. This will be moved forward to increase the area to the main bedroom of the house.

The design has been developed by carefully considering the neighbouring properties at Mayfair Mews, Regents Park Road and Erskine Road.