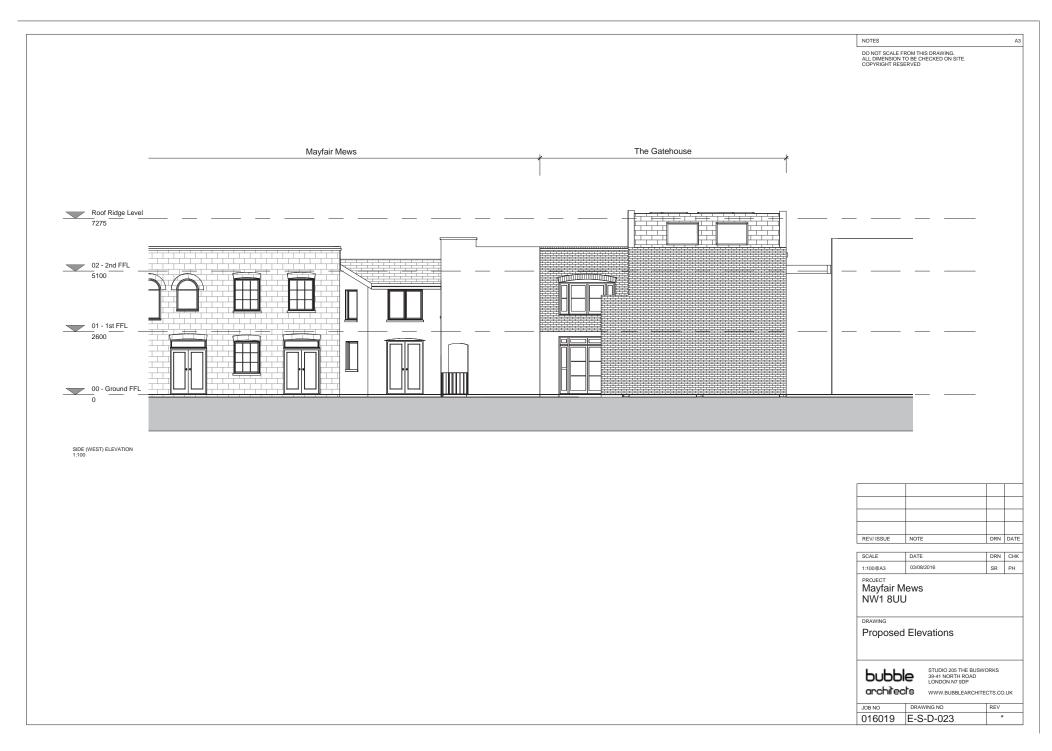

The existing property is three storeys, two storeys plus a gallery in a terraced family house. The house is accessed from the front of Regents Park Road. The proposed scheme will retain the existing access.

#### Site

**Primrose Hill Conservation Area** 

**Entrance to the building from Mayfair Mews** 