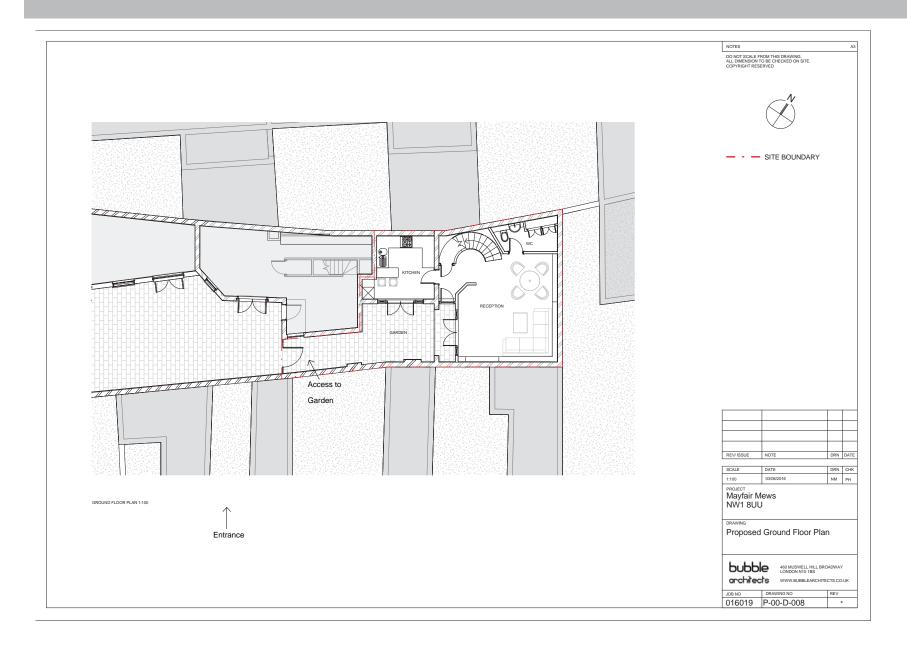

ull Planning Application for our proposal to relocate a balcony door at Mayfair Mews in London NW1 8UU.

The existing property is three storeys, two storeys plus a gallery in a terraced family house. The house is accessed from the front of Regents Park Road. The proposed scheme will retain the existing access.

The scheme proposes the relocation of the first floor balcony door. This will be moved forward to increase the area to the main bedroom of the house.

The design has been developed by carefully considering the neighbouring properties at Mayfair Mews, Regents Park Road and Erskine Road.

1

#### Site





**Primrose Hill Conservation Area** 







**Entrance to the building from Mayfair Mews** 



## **Existing Plans & Photos**











First Floor main bedroom

# Approved Plans















### **Proposed Plans**



















2 Street View

Mayfair Mews NW1 8UU

Proposed Street level Views

bubble 460 MUSWELL HILL BROADWAY LONDON N10 1BS WWW.BUBBLEARCHITECTS.CO.UK JOB NO DRAWING NO 016019 D-027

**Entrance** 0 0.5 1 1.5 2 2.5 3 3.5 4 4.5 5(m) Conclusion

7

The proposed balcony door would be in keeping the character of the existing building. The impact on the existing building is minimal.

The proposal will create more space in the main double bedroom to the first floor.