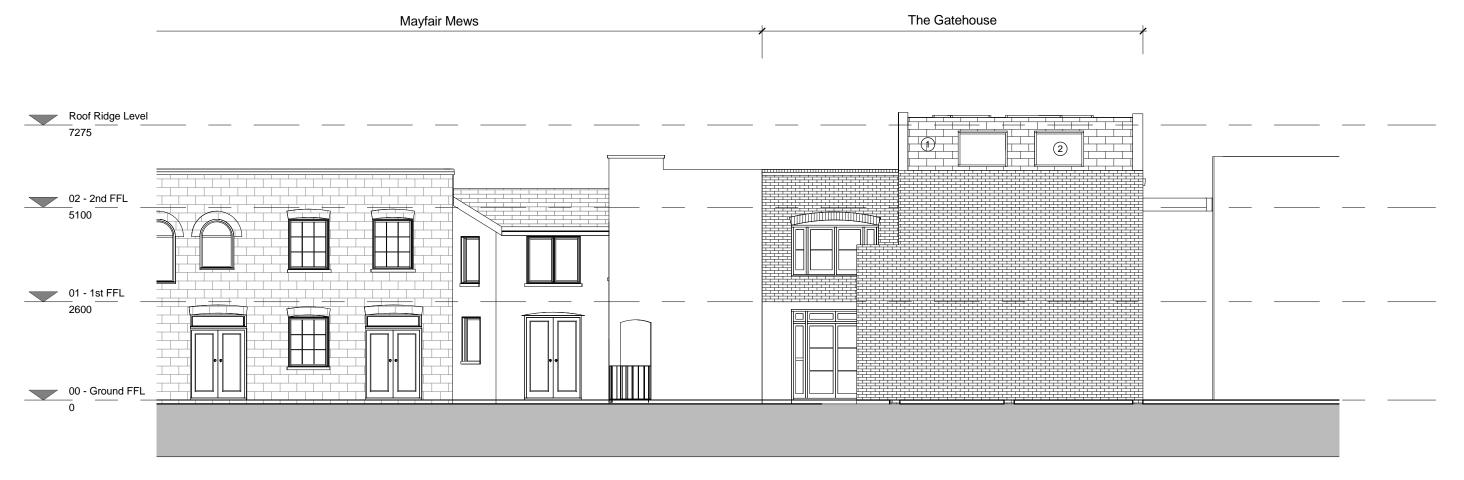

DO NOT SCALE FROM THIS DRAWING. ALL DIMENSION TO BE CHECKED ON SITE. COPYRIGHT RESERVED

SIDE (WEST) ELEVATION 1:100

## **MATERIAL KEY**

- MANSARD CLAD IN SLATE TILE TO MATCH EXISTING
- 2 BLACK TIMBER DOUBLE GLAZED WINDOWD TO MATCH EXISTING

| А          | Planning officer's comments addressed | SR  | 05/01/17 |
|------------|---------------------------------------|-----|----------|
| REV/ ISSUE | NOTE                                  | DRN | DATE     |