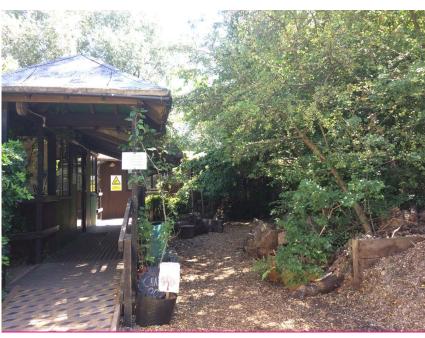

view of Western edge of existing building to be demolished

view of North edge of existing building to be demolished

view of existing mound and loose timber edge to be removed