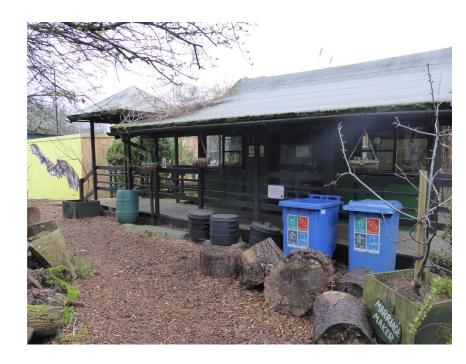

view of Western edge of existing building to be demolished

view of North edge of existing building to be demolished

view of existing mound and loose timber edge to be removed