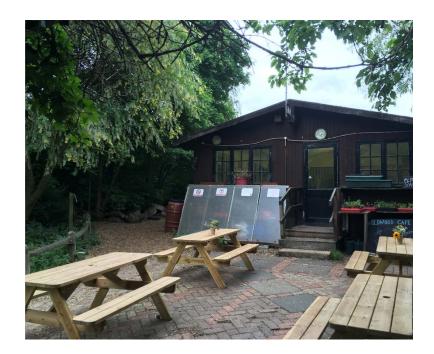

view of Southern edge of existing building and brick paver to be demolished (learning space)

view of external wooden deck and canopy to be demolished

view of ramp, handrail, side wall of volunteer room and canopy to be demolished