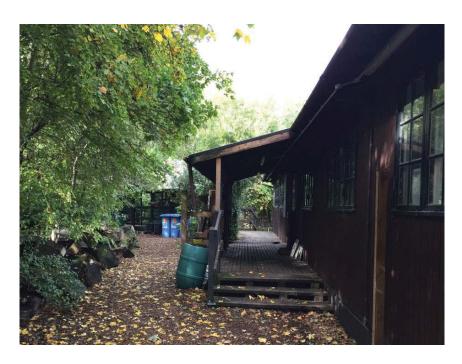

view of Southern edge of existing building and brick paver to be demolished (learning space)

view of external wooden deck and canopy to be demolished

view of ramp, handrail, side wall of volunteer room and canopy to be demolished

view of Western edge of existing building to be demolished

view of North edge of existing building to be demolished

view of existing mound and loose timber edge to be removed