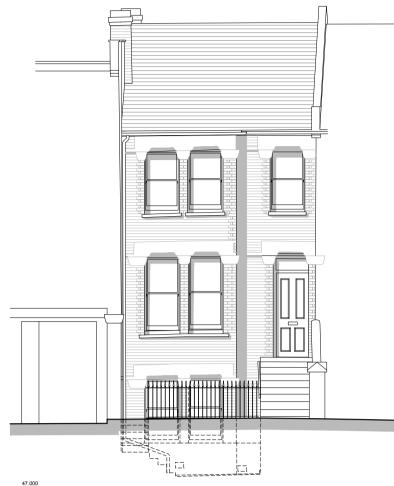

\_\_\_\_\_ Datum @ 47.000

Front Elevation

**Rear Elevation** 

Basement

Ground Floor Plan

| REV. DATE REVISIONS: | By REV. DATE | REVISIONS: | By REV. DATE REVISIONS: | REVISIONS: | Ву              | CLIENT: | CLIENT: H & V |            | H & W (Automation) Ltd |          | 9 Medley Road<br>NW6                                                     |                   | Broadmede House<br>Farnham Business Park<br>Weydon Lane | TAS |
|----------------------|--------------|------------|-------------------------|------------|-----------------|---------|---------------|------------|------------------------|----------|--------------------------------------------------------------------------|-------------------|---------------------------------------------------------|-----|
|                      |              |            |                         |            |                 | SCALE:  | E:            | 1:100      | (A1 ORIGINAL)          | DRAWING: | Existing Plans a                                                         | ns and Elevations | Farnham<br>Surrey<br>GU9 8QT                            |     |
|                      |              |            |                         |            | DRAWN:<br>DATE: |         | MM<br>9.09.17 | 17308 S103 | )3                     | -        | Tel. 01252 267878<br>info@osparchitecture.com<br>www.osparchitecture.com | ARCHITECTURE      |                                                         |     |