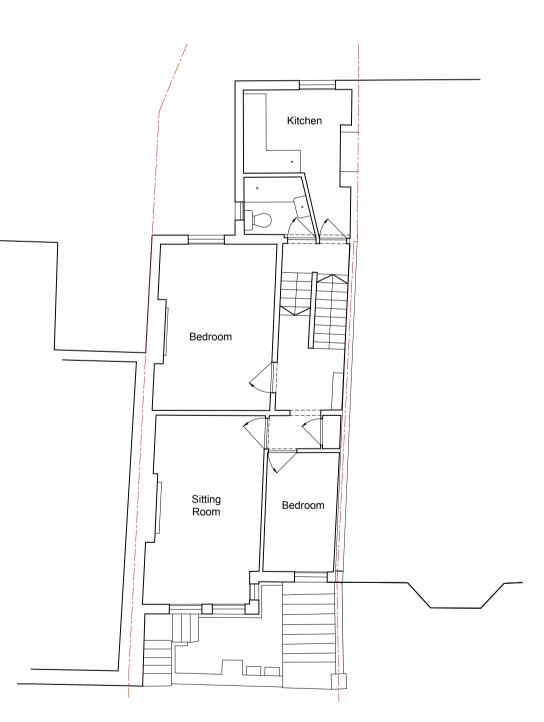

\_\_\_\_\_ Datum @ 47.000

Front Elevation

**Rear Elevation** 

Basement

Ground Floor Plan

| REV. DATE REVISIONS: | By REV. DATE | REVISIONS: | By REV. DATE REVISIONS: | REVISIONS: | Ву              | CLIENT: | CLIENT: H & V |            | H & W (Automation) Ltd |          | 9 Medley Road<br>NW6                                                     |                   | Broadmede House<br>Farnham Business Park<br>Weydon Lane | TAS |
|----------------------|--------------|------------|-------------------------|------------|-----------------|---------|---------------|------------|------------------------|----------|--------------------------------------------------------------------------|-------------------|---------------------------------------------------------|-----|
|                      |              |            |                         |            |                 | SCALE:  | E:            | 1:100      | (A1 ORIGINAL)          | DRAWING: | Existing Plans a                                                         | ns and Elevations | Farnham<br>Surrey<br>GU9 8QT                            |     |
|                      |              |            |                         |            | DRAWN:<br>DATE: |         | MM<br>9.09.17 | 17308 S103 | )3                     | -        | Tel. 01252 267878<br>info@osparchitecture.com<br>www.osparchitecture.com | ARCHITECTURE      |                                                         |     |

Section A-A

First Floor Plan

Roof Plan