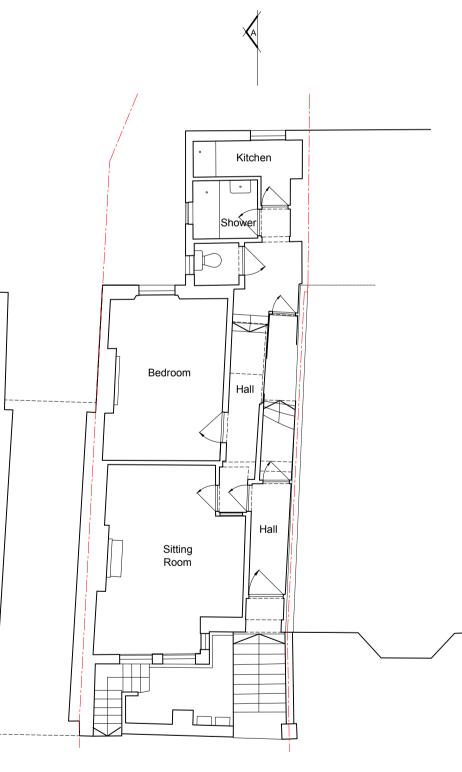

\_\_\_\_\_ Datum @ 47.000

Front Elevation

**Rear Elevation** 





Basement

Ground Floor Plan

| REV. DATE REVISIONS: | By REV. DATE | REVISIONS: | By REV. DATE REVISIONS: | REVISIONS: | Ву              | CLIENT: | CLIENT: H & V |            | H & W (Automation) Ltd |          | 9 Medley Road<br>NW6                                                     |                   | Broadmede House<br>Farnham Business Park<br>Weydon Lane | TAS |
|----------------------|--------------|------------|-------------------------|------------|-----------------|---------|---------------|------------|------------------------|----------|--------------------------------------------------------------------------|-------------------|---------------------------------------------------------|-----|
|                      |              |            |                         |