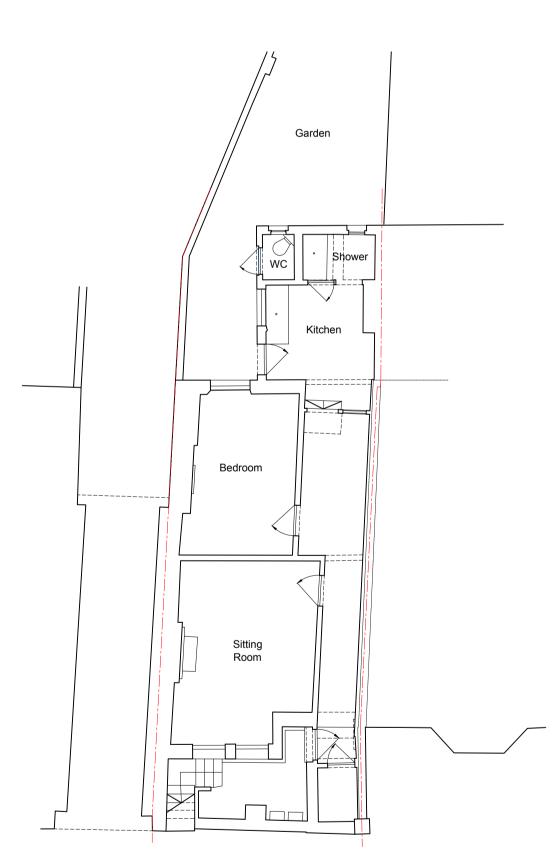

\_\_\_\_\_ Datum @ 47.000

Front Elevation

**Rear Elevation** 

Basement

Ground Floor Plan

| REV. DATE REVISIONS: | By REV. DATE | REVISIONS: | By REV. DATE REVISIONS: | REVISIONS: | Ву              | CLIENT: | CLIENT: H & V |            | H & W (Automation) Ltd |          | 9 Medley Road<br>NW6                                                     |                   | Broadmede House<br>Farnham Business Park<br>Weydon Lane | TAS |
|----------------------|--------------|------------|-------------------------|------------|-----------------|---------|---------------|------------|------------------------|----------|--------------------------------------------------------------------------|-------------------|---------------------------------------------------------|-----|
|                      |              |            |                         |            |                 | SCALE:  | E:            | 1:100      | (A1 ORIGINAL)          | DRAWING: | Existing Plans a                                                         | ns and Elevations | Farnham<br>Surrey<br>GU9 8QT                            |     |
|                      |              |            |                         |            | DRAWN:<br>DATE: |         | MM<br>9.09.17 | 17308 S103 | )3                     | -        | Tel. 01252 267878<br>info@osparchitecture.com<br>www.osparchitecture.com | ARCHITECTURE      |                                                         |     |