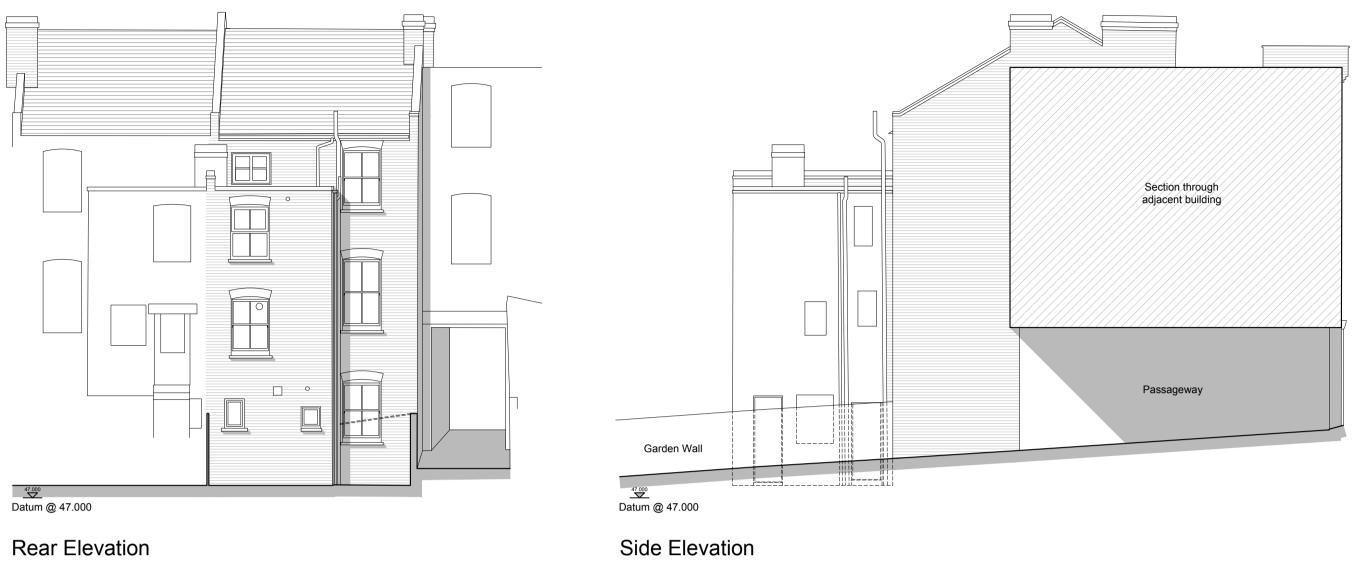

\_\_\_\_\_ Datum @ 47.000

Front Elevation

**Rear Elevation** 

Basement

Ground Floor Plan

| REV. DATE REVISIONS: | By REV. DATE | REVISIONS: | By REV. DATE REVISIONS: | REVISIONS: | Ву              | CLIENT: | CLIENT: H & V |            | H & W (Automation) Ltd |          | 9 Medley Road<br>NW6                                                     |                   | Broadmede House<br>Farnham Business Park<br>Weydon Lane | TAS |
|----------------------|--------------|------------|-------------------------|------------|-----------------|---------|---------------|------------|------------------------|----------|--------------------------------------------------------------------------|-------------------|---------------------------------------------------------|-----|
|                      |              |            |                         |            |                 | SCALE:  | E:            | 1:100      | (A1 ORIGINAL)          | DRAWING: | Existing Plans a                                                         | ns and Elevations | Farnham<br>Surrey<br>GU9 8QT                            |     |
|                      |              |            |                         |            | DRAWN:<br>DATE: |         | MM<br>9.09.17 | 17308 S103 | )3                     | -        | Tel. 01252 267878<br>info@osparchitecture.com<br>www.osparchitecture.com | ARCHITECTURE      |                                                         |     |