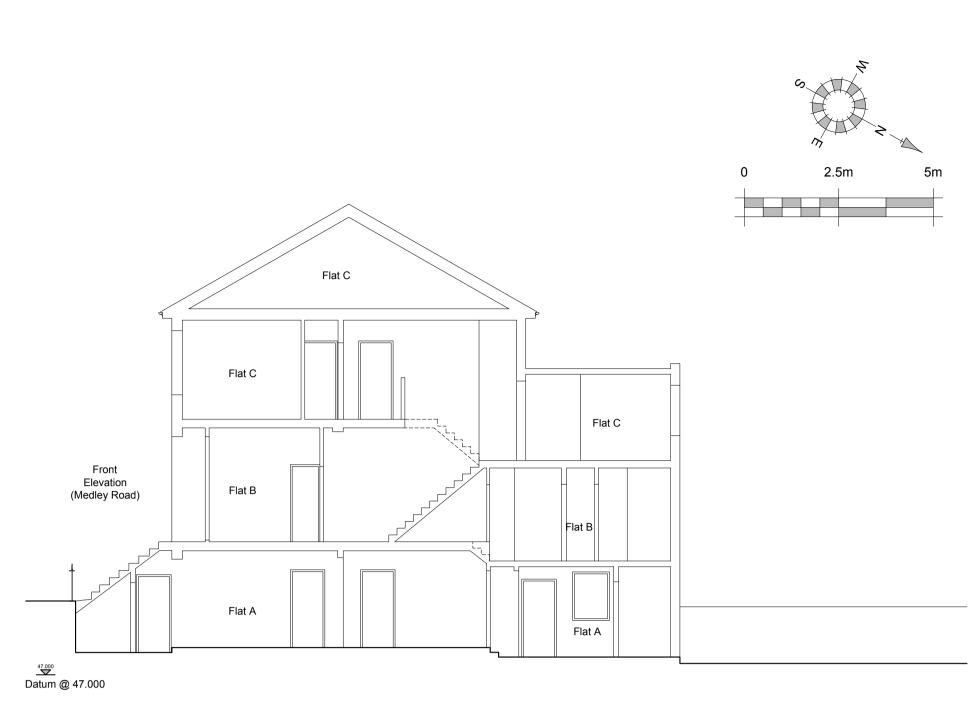

\_\_\_\_\_ Datum @ 47.000

Front Elevation

**Rear Elevation** 

Basement

Ground Floor Plan

| REV. DATE REVISIONS: | By REV. DATE | REVISIONS: | By REV. DATE REVISIONS: | REVISIONS: | Ву              | CLIENT: | CLIENT: H & V |            | H & W (Automation) Ltd |          | 9 Medley Road<br>NW6                                                     |                   | Broadmede House<br>Farnham Business Park<br>Weydon Lane | TAS |
|----------------------|--------------|------------|-------------------------|------------|-----------------|---------|---------------|------------|------------------------|----------|--------------------------------------------------------------------------|-------------------|---------------------------------------------------------|-----|
|                      |              |            |                         |            |                 | SCALE:  | E:            | 1:100      | (A1 ORIGINAL)          | DRAWING: | Existing Plans a                                                         | ns and Elevations | Farnham<br>Surrey<br>GU9 8QT                            |     |
|                      |              |            |                         |            | DRAWN:<br>DATE: |         | MM<br>9.09.17 | 17308 S103 | )3                     | -        | Tel. 01252 267878<br>info@osparchitecture.com<br>www.osparchitecture.com | ARCHITECTURE      |                                                         |     |

Section A-A

First Floor Plan

Roof Plan