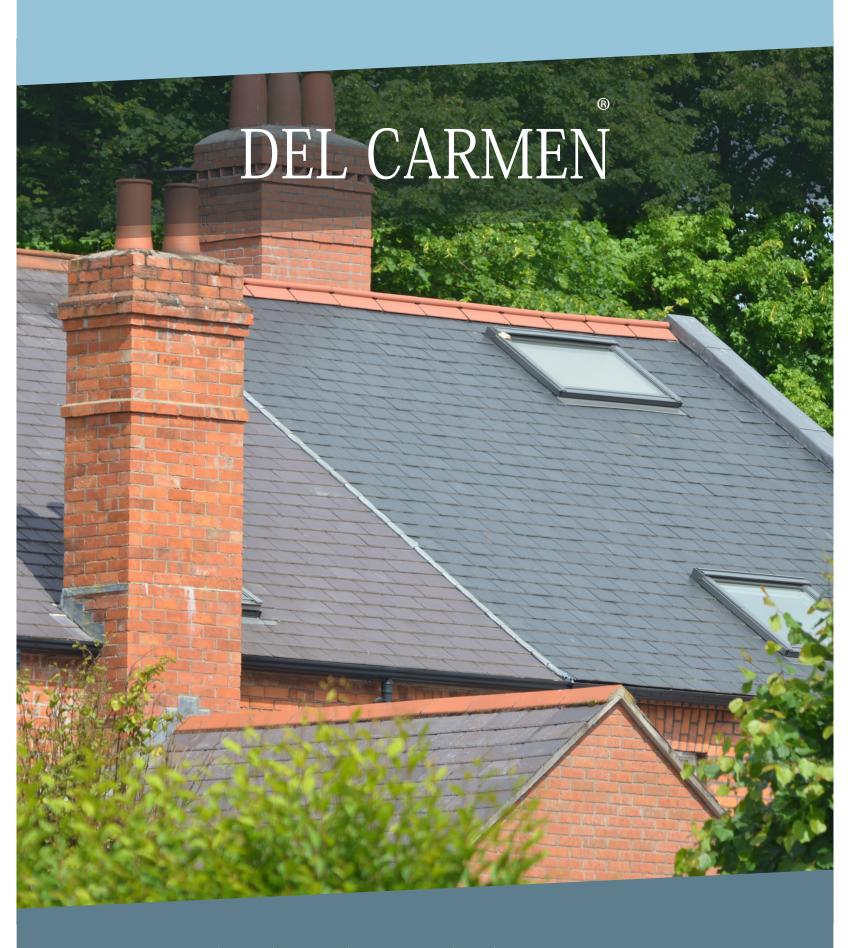

## **DEL CARMEN ULTRA**

| no  | Visible pyrites                   | no  |
|-----|-----------------------------------|-----|
| yes | Very low water absorption         | yes |
| yes | Very low Calcium Carbonate levels | yes |
| yes | Unfading colour                   | yes |
| yes | Well developed cleavage           | yes |
| no  | Lifetime Rust Free Guarantee      | yes |
| yes | Snowdonia National Park approval  | yes |
| no  | Rust Free Guarantee*              | yes |
| no  | Water Tightness Guarantee**       | yes |
| no  | Conformity to NF 228 Standard     | yes |