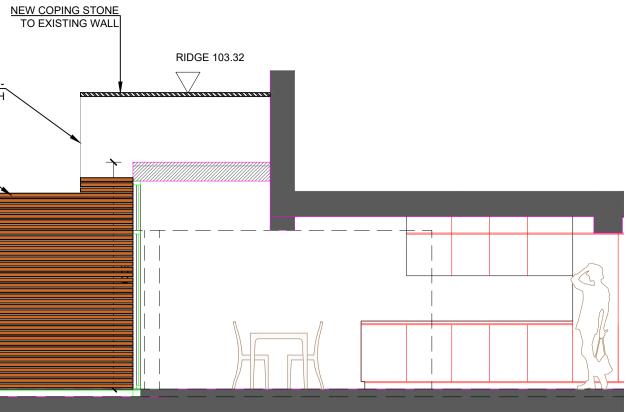

1/50 @ A1

RIDGE 110.82  $\bigtriangledown$ 

EXISTING WALL -RENDER FINISH EXISTING WALL -RENDER FINISH BEHIND

TIMBER SLATES -SURFACE FIXED

Ε

Note: All steelwork to recieve inter on to give 90 mir ents of structure protection. Refer to structural en Note: All Penetrations through elements of fire resisting construction to have adequate fire stops or collars to maintain fire protection Note: For details of fire a Note: To be read in conjustioc with Fire Strategy document