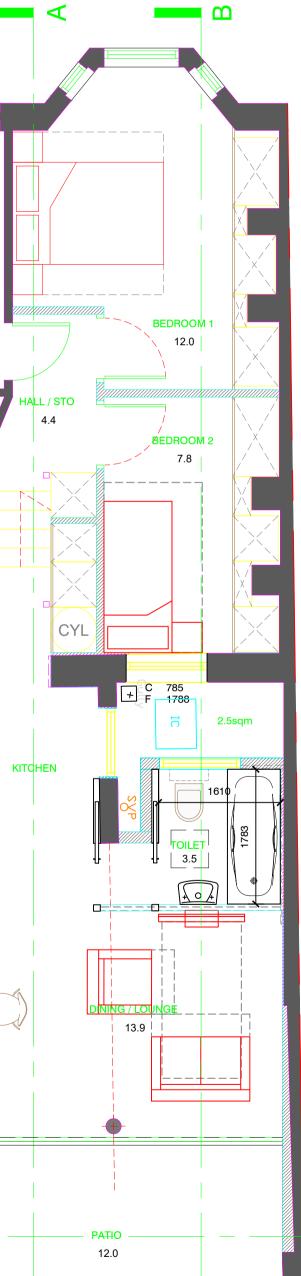

1/50 @ A1

RIDGE 110.82  $\bigtriangledown$ 

EXISTING WALL -RENDER FINISH EXISTING WALL -RENDER FINISH BEHIND

TIMBER SLATES -SURFACE FIXED

Ε

Note: All steelwork to recieve inter on to give 90 mir ents of structure protection. Refer to structural en Note: All Penetrations through elements of fire resisting construction to have adequate fire stops or collars to maintain fire protection Note: For details of fire a Note: To be read in conjustioc with Fire Strategy document