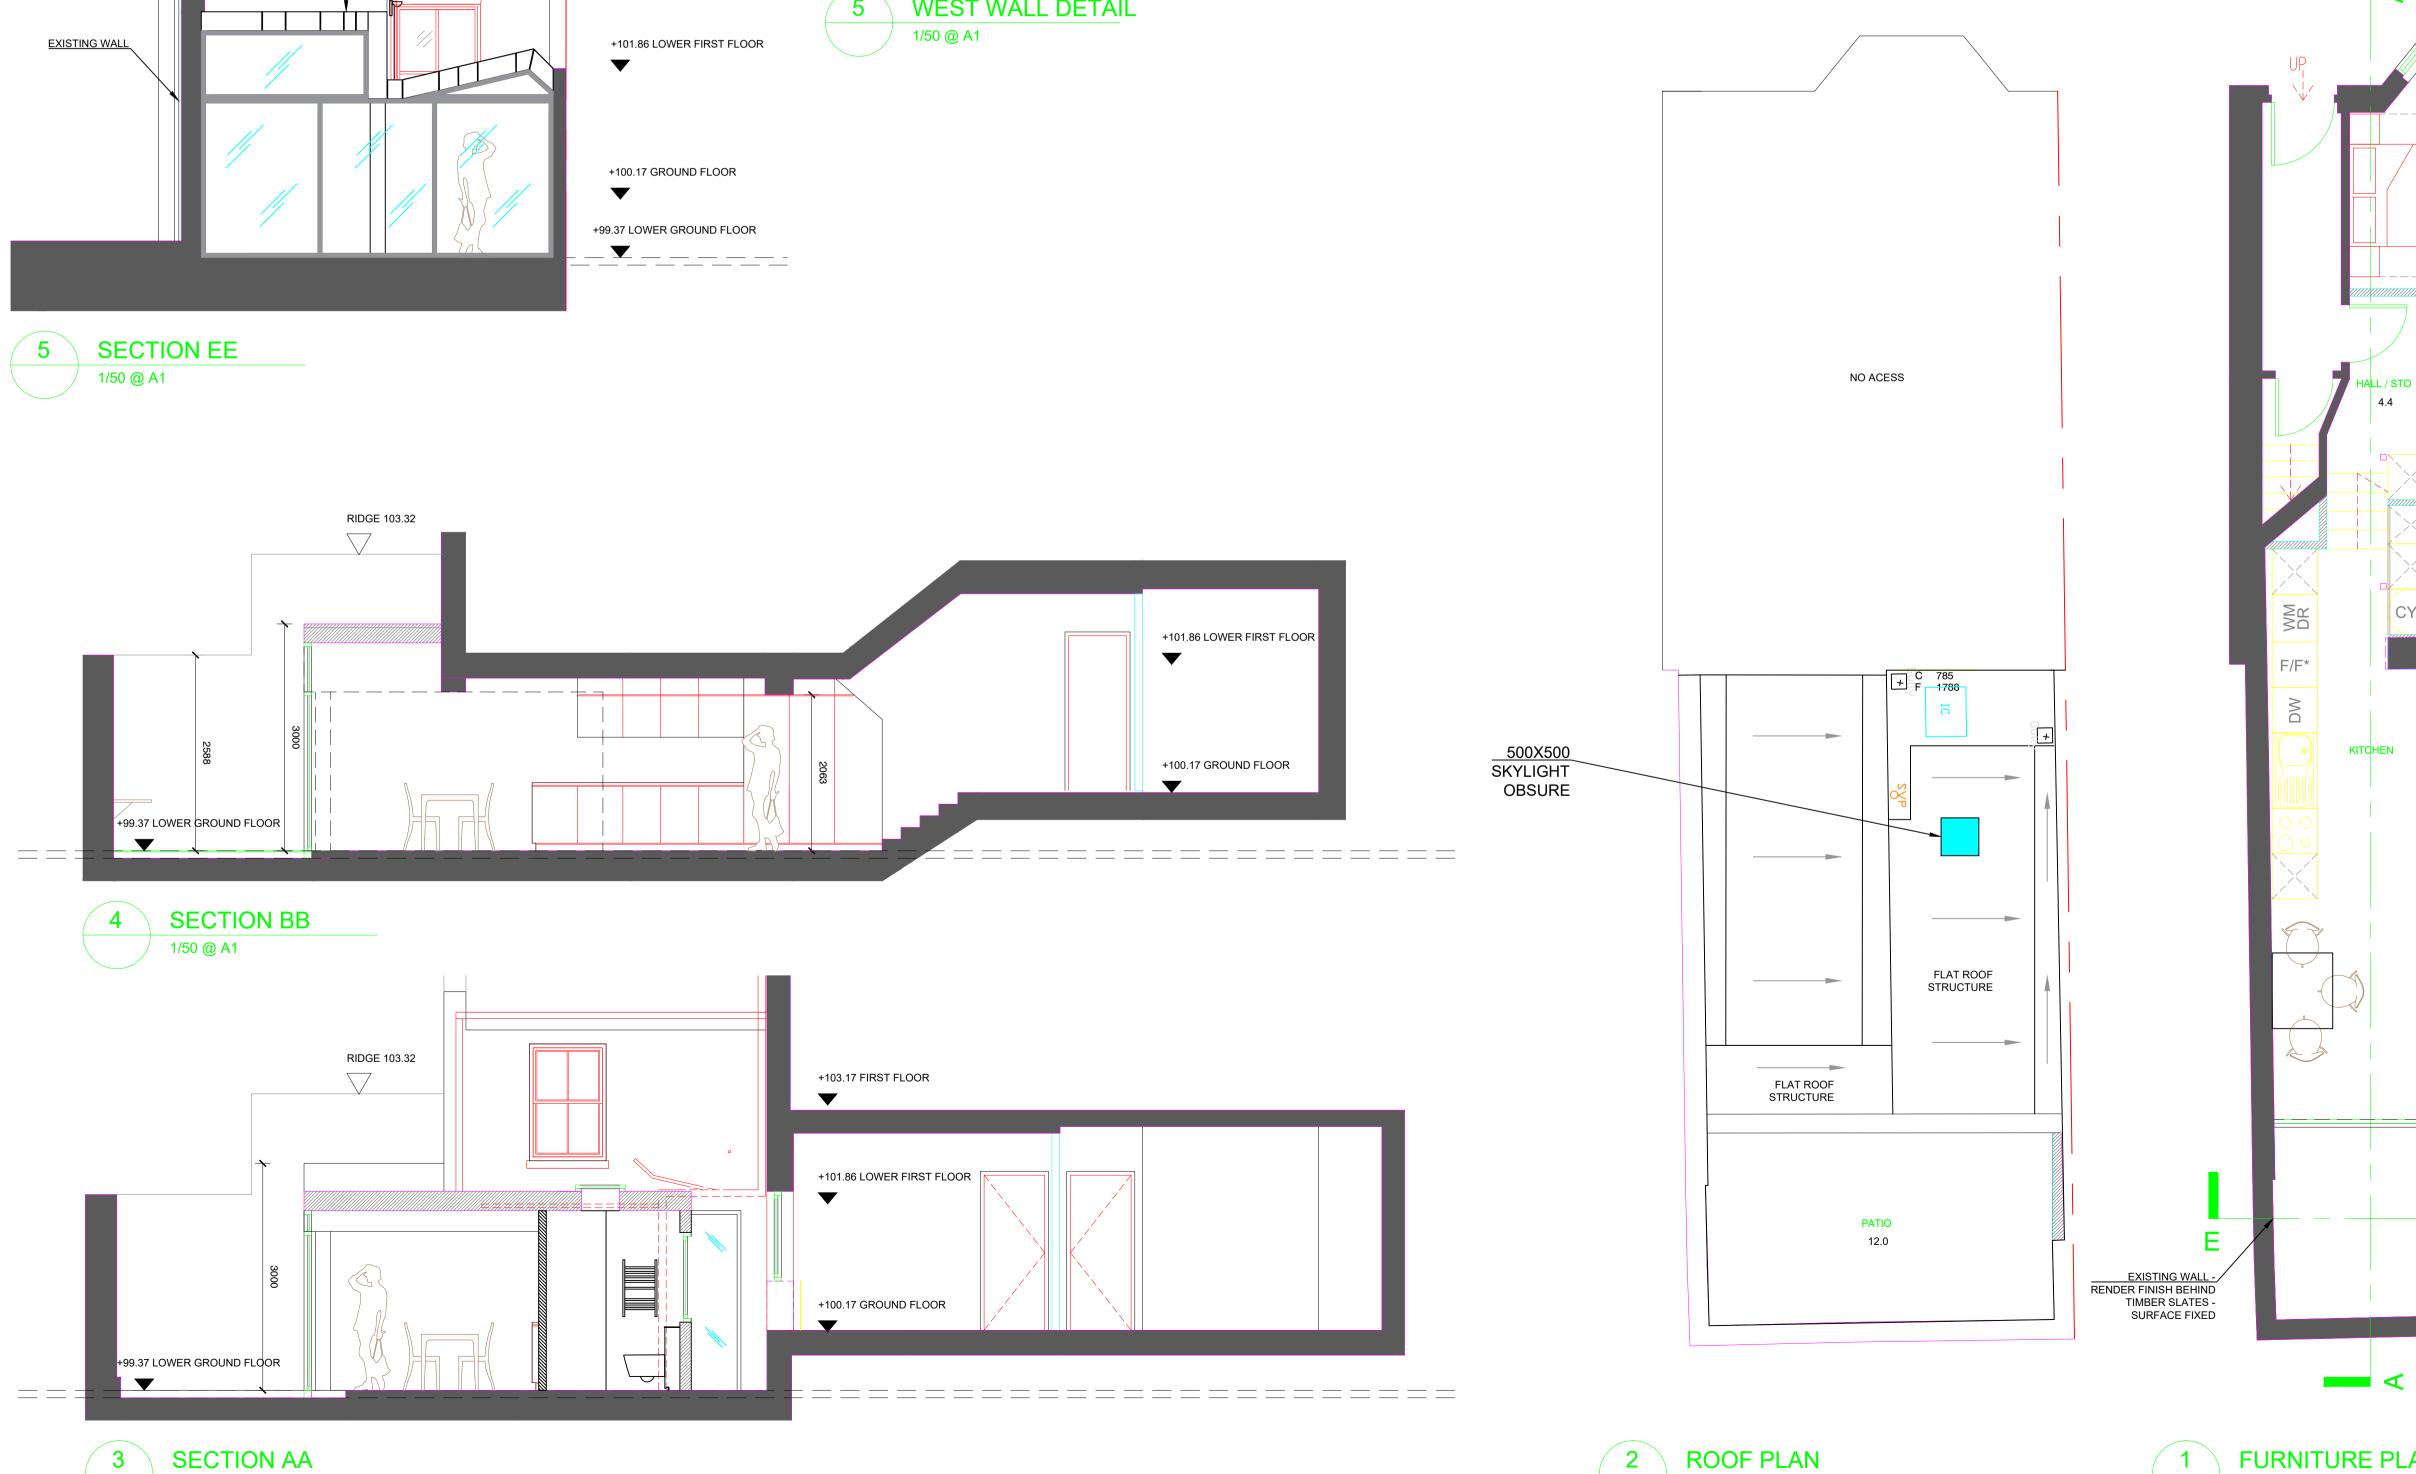

1/50 @ A1

RIDGE 110.82  $\bigtriangledown$ 

EXISTING WALL -RENDER FINISH EXISTING WALL -RENDER FINISH BEHIND

TIMBER SLATES -SURFACE FIXED

Ε

Note: All steelwork to recieve inter on to give 90 mir ents of structure protection. Refer to structural en Note: All Penetrations through elements of fire resisting construction to have adequate fire stops or collars to maintain fire protection Note: For details of fire a Note: To be read in conjustioc with Fire Strategy document