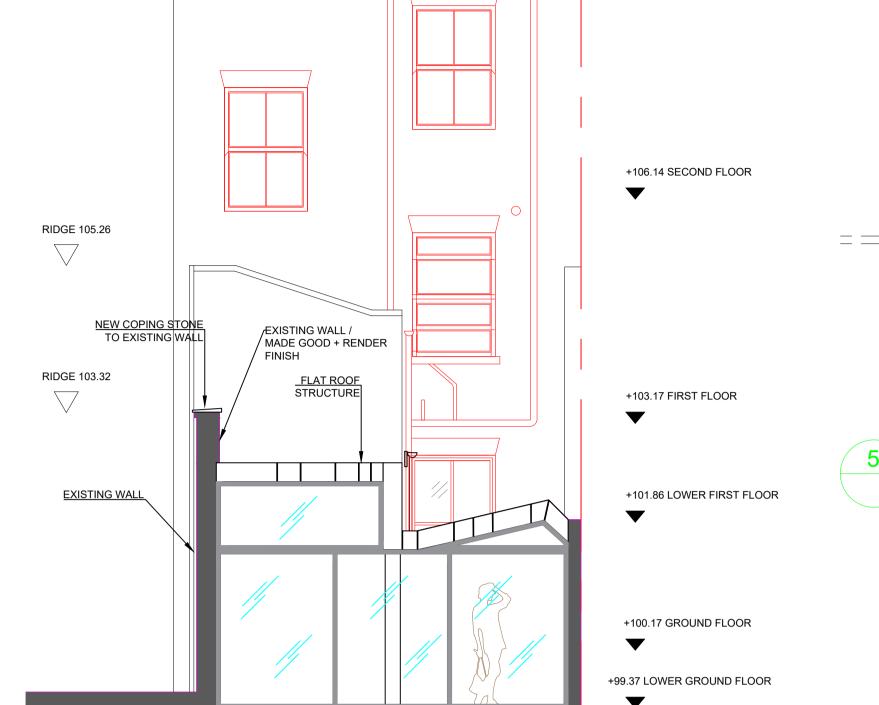

1/50 @ A1

RIDGE 110.82  $\bigtriangledown$ 

EXISTING WALL -RENDER FINISH EXISTING WALL -RENDER FINISH BEHIND

TIMBER SLATES -SURFACE FIXED

Ε

Note: All steelwork to recieve inter on to give 90 mir ents of structure protection. Refer to structural en Note: All Penetrations through elements of fire resisting construction to have adequate fire stops or collars to maintain fire protection Note: For details of fire a Note: To be read in conjustioc with Fire Strategy document