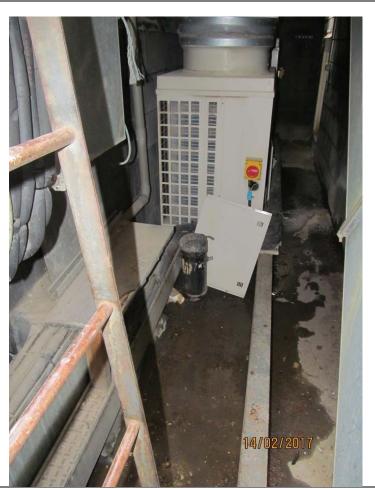

South Elevation July 2016

(taken at ground level from adjoining owner's site)

February 2017

Roof to be lowered and parapet to be raised up

February 2017

Redundant heat pump units