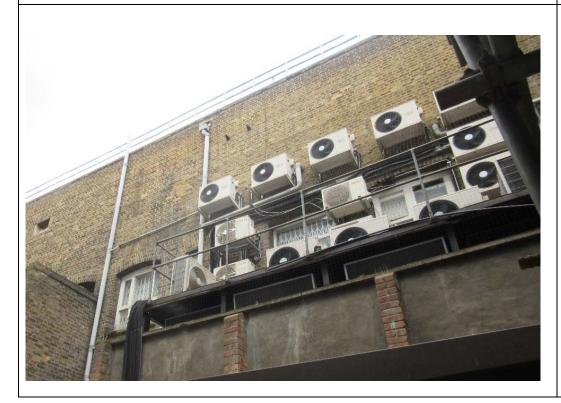

South Elevation July 2016

(taken at ground level from adjoining owner's site)

February 2017

Roof to be lowered and parapet to be raised up

February 2017

Redundant heat pump units