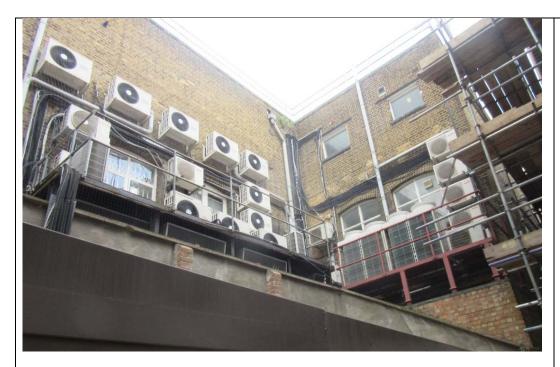

South Elevation July 2016

(taken at ground level from adjoining owner's site)

February 2017

Roof to be lowered and parapet to be raised up

February 2017

Redundant heat pump units