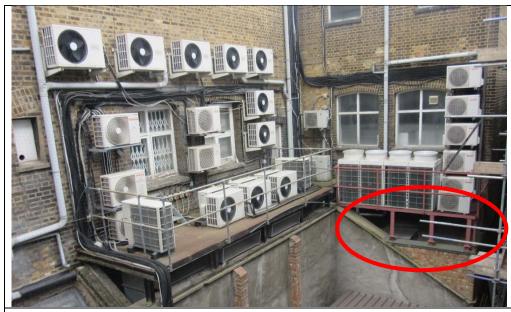

South
Elevation
July 2016
(taken from
adjoining
owner's
scaffold)

Red circle denotes area of parapet wall to be raised up

South Elevation July 2016

Regulated by RICS

Building Surveys, Project Management,
Party Walls and Boundary Disputes,
Dilapidations, Fire Precautions,
Defects Analysis, Expert Witness,
Dispute Resolution,
Design & Specification, Licences
Contract Administration