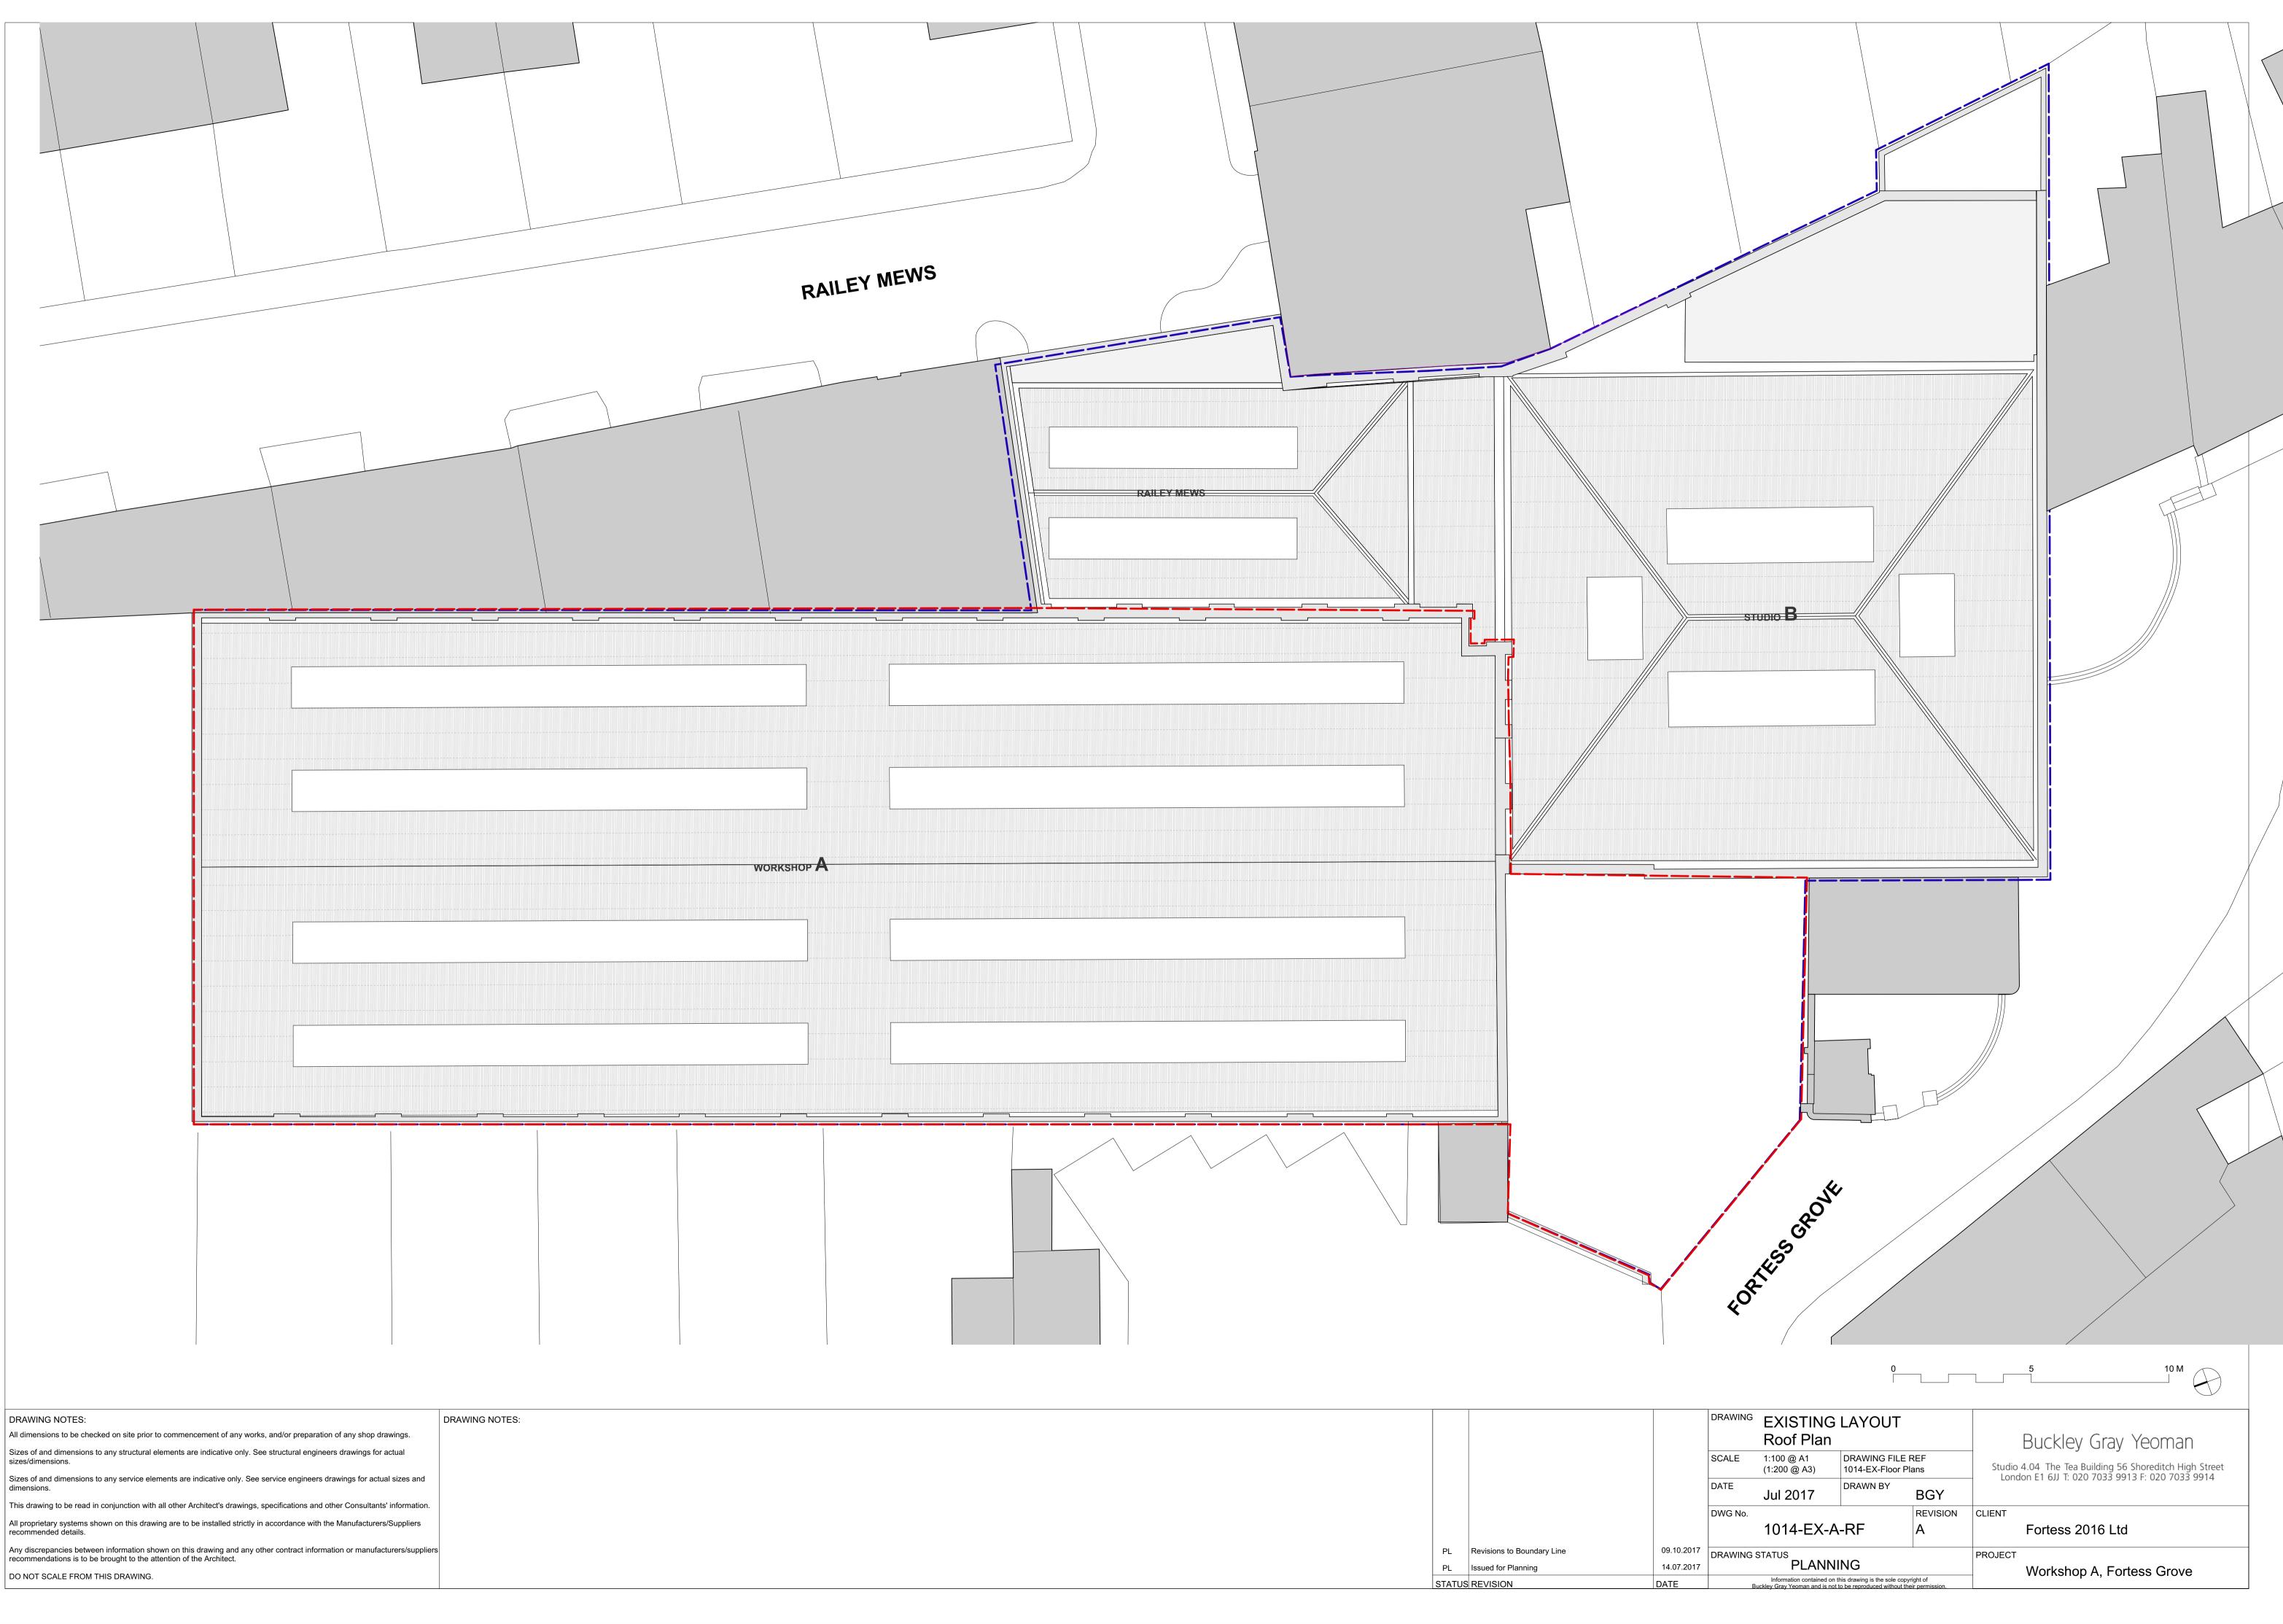

## DRAWING NOTES:

All dimensions to be checked on site prior to commencement of any works, and/or preparation of any shop drawings.

This drawing to be read in conjunction with all other Architect's drawings, specifications and other Consultants' information.

All proprietary systems shown on this drawing are to be installed strictly in accordance with the Manufacturers/Suppliers

DO NOT SCALE FROM THIS DRAWING.



| DRAWING NOTES:                                                                                                                                                                                  | DRAWING NOTES: |        |                     |            | DRAWING |
|--------------------------------------------------------------------------------------------------------------