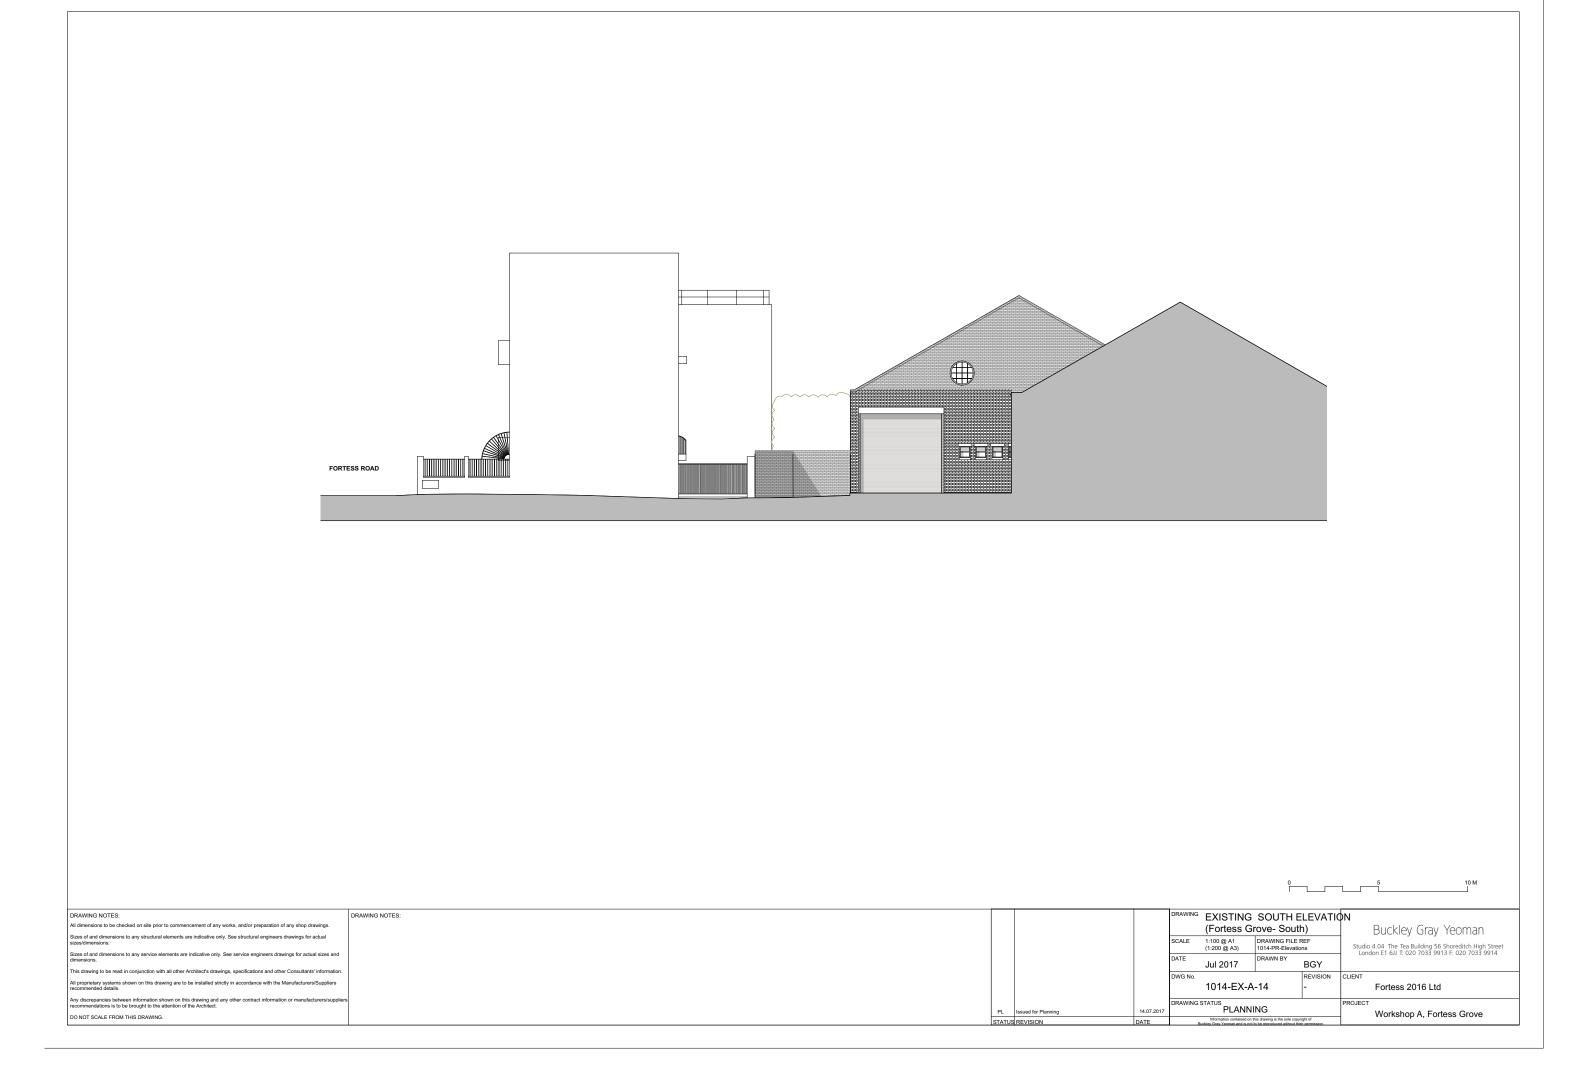

|                                                                       | 0                                                                  | ·                     |                | 5                                      |                                    | 10 M                              |   |
|-----------------------------------------------------------------------|--------------------------------------------------------------------|-----------------------|----------------|----------------------------------------|------------------------------------|-----------------------------------|---|
|                                                                       |                                                                    | -                     |                |                                        |                                    |                                   | - |
| 1:100 @ A1                                                            | DRAWING FILE R                                                     |                       |                | Buckley (                              |                                    |                                   |   |
| (1:200 @ A3)<br>Jul 2017                                              | 1014-PR-Elevation                                                  | BGY                   | Studio<br>Lond | 4.04 The Tea Bui<br>on E1 6JJ T: 020 3 | lding 56 Shored<br>7033 9913 F: 02 | litch High Street<br>20 7033 9914 |   |
| 1014-EX-A                                                             | -                                                                  |                       | CLIENT         | Fortess 201                            | 16144                              |                                   | 1 |
| STATUS                                                                |                                                                    | -                     | PROJECT        |                                        |                                    |                                   | - |
| PLANN<br>Information contained on t<br>Buckley Gray Yeoman and is not | this drawing is the sole copyrig<br>to be reproduced without their | pht of<br>permission. |                | Workshop A                             | A, Fortess (                       | Grove                             |   |
|                                                                       |                                                                    |                       |                |                                        |                                    |                                   |   |