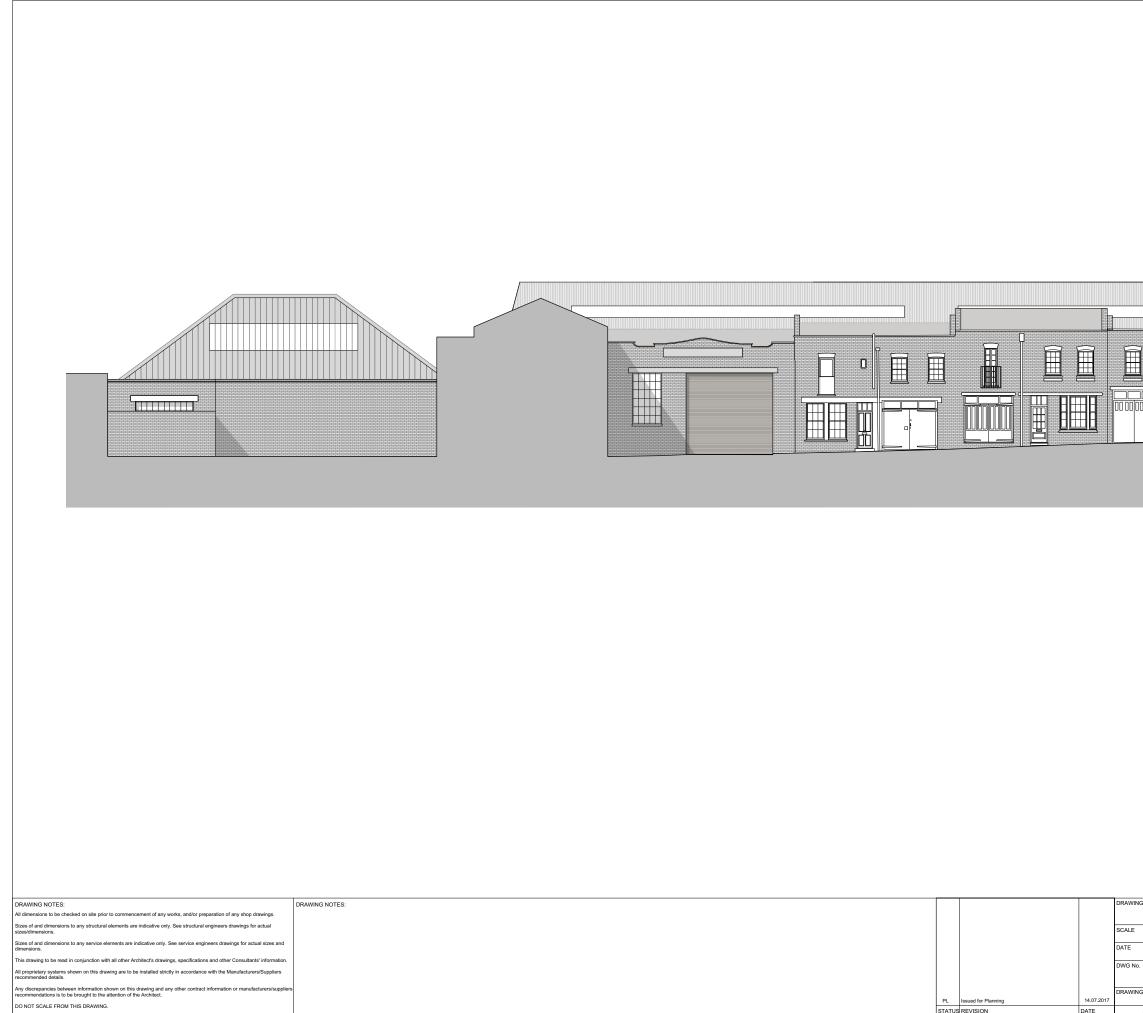

|                                                                       | 0                                                                  | ·                     |                | 5                                      |                                    | 10 M                              |   |
|-----------------------------------------------------------------------|--------------------------------------------------------------------|-----------------------|----------------|----------------------------------------|------------------------------------|-----------------------------------|---|
|                                                                       |                                                                    | -                     |                |                                        |                                    |                                   | - |
| 1:100 @ A1                                                            | DRAWING FILE R                                                     |                       |                | Buckley (                              |                                    |                                   |   |
| (1:200 @ A3)<br>Jul 2017                                              | 1014-PR-Elevation                                                  | BGY                   | Studio<br>Lond | 4.04 The Tea Bui<br>on E1 6JJ T: 020 3 | lding 56 Shored<br>7033 9913 F: 02 | litch High Street<br>20 7033 9914 |   |
| 1014-EX-A                                                             | -                                                                  |                       | CLIENT         | Fortess 201                            | 16144                              |                                   | 1 |
| STATUS                                                                |                                                                    | -                     | PROJECT        |                                        |                                    |                                   | - |
| PLANN<br>Information contained on t<br>Buckley Gray Yeoman and is not | this drawing is the sole copyrig<br>to be reproduced without their | pht of<br>permission. |                | Workshop A                             | A, Fortess (                       | Grove                             |   |
|                                                                       |                                                                    |                       |                |                                        |                                    |                                   |   |