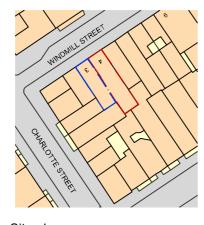

Site plan

## 4 Windmill Street

W1T 2HZ

DRAWING TITLE

## Site plan

| DRAWN BY | DATE   | CHECKED  |
|----------|--------|----------|
| MB       | Mar 17 | GH       |
| SCALE    | SIZE   | STATUS   |
| 1:500    | A4     | Planning |

DRAWING No

REV

883 - EX - 0S 01