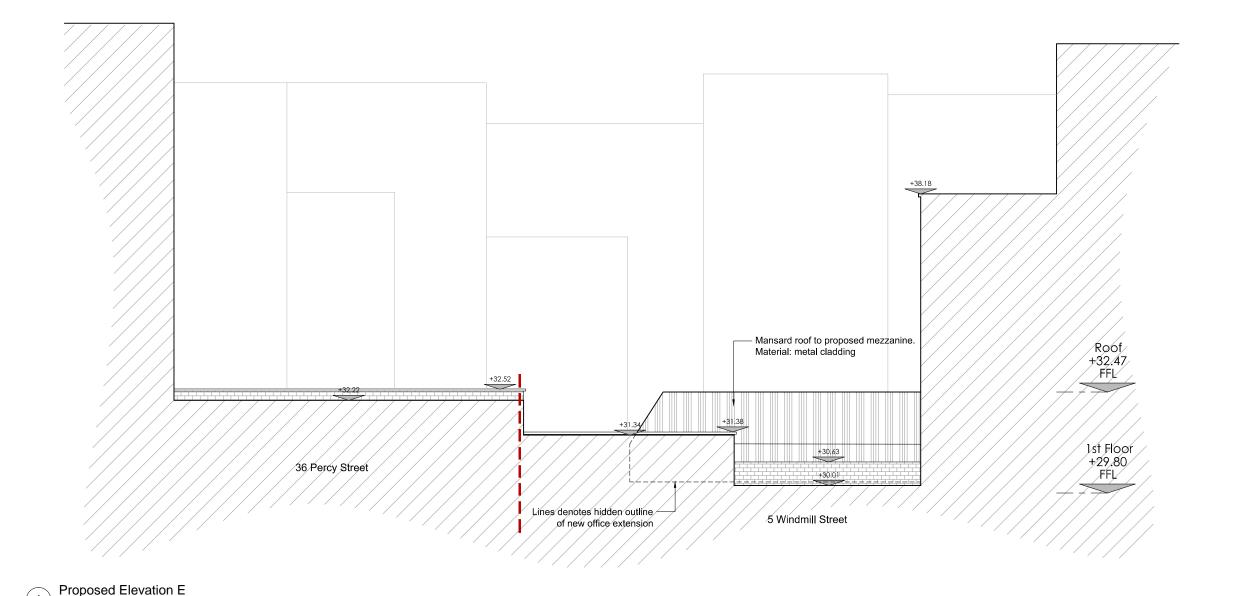

### Proposed Elevation E

| ·        |        |          |
|----------|--------|----------|
| DRAWN BY | DATE   | CHECKED  |
| GH       | Mar 17 | GH       |
| SCALE    | SIZE   | STATUS   |
| 1:100    | A3     | Planning |