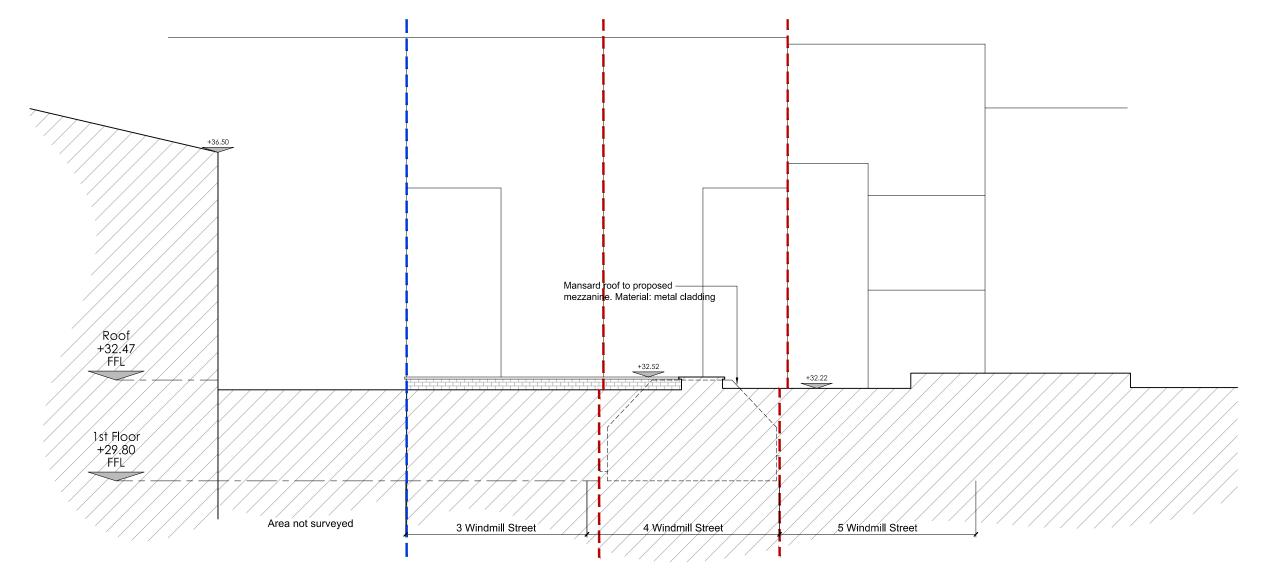

Proposed Elevation D

### 4 Windmill Street

W1T 2HZ

DRAWING TITLE

#### Proposed Elevation D

| •        |        |          |  |  |
|----------|--------|----------|--|--|
| DRAWN BY | DATE   | CHECKED  |  |  |
| GH       | Mar 17 | GH       |  |  |
| SCALE    | SIZE   | STATUS   |  |  |
| 1:100    | A3     | Planning |  |  |