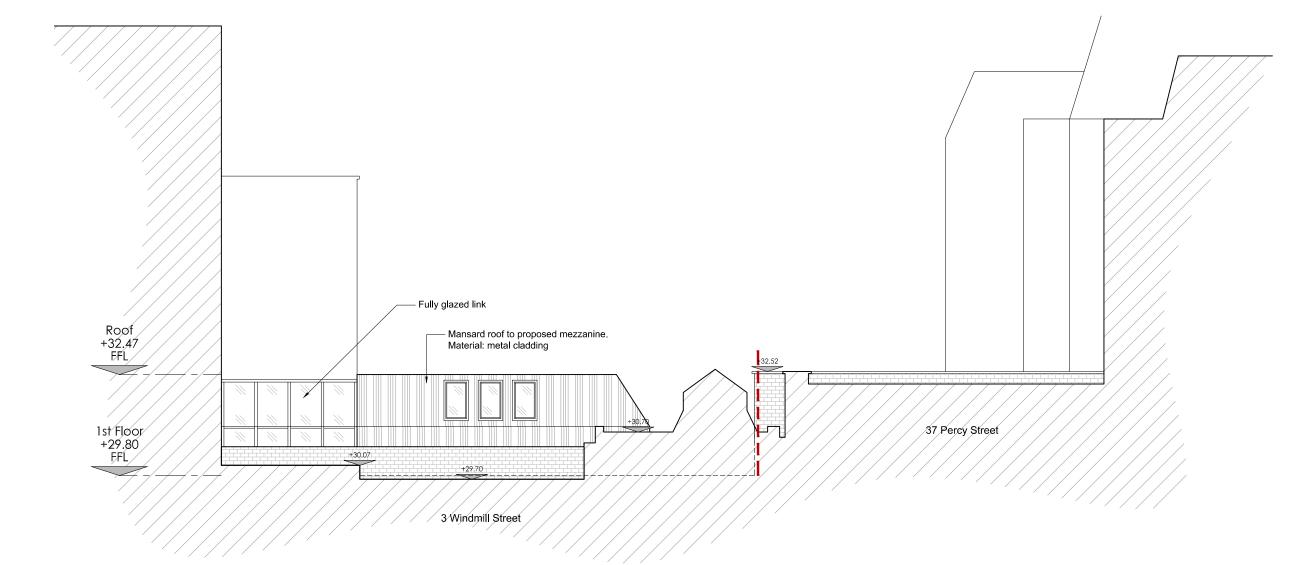

Proposed Elevation C

#### Proposed Elevation C

| <u> </u> |        |          |  |  |
|----------|--------|----------|--|--|
| DRAWN BY | DATE   | CHECKED  |  |  |
| GH       | Mar 17 | GH       |  |  |
| SCALE    | SIZE   | STATUS   |  |  |
| 1:100    | A3     | Planning |  |  |