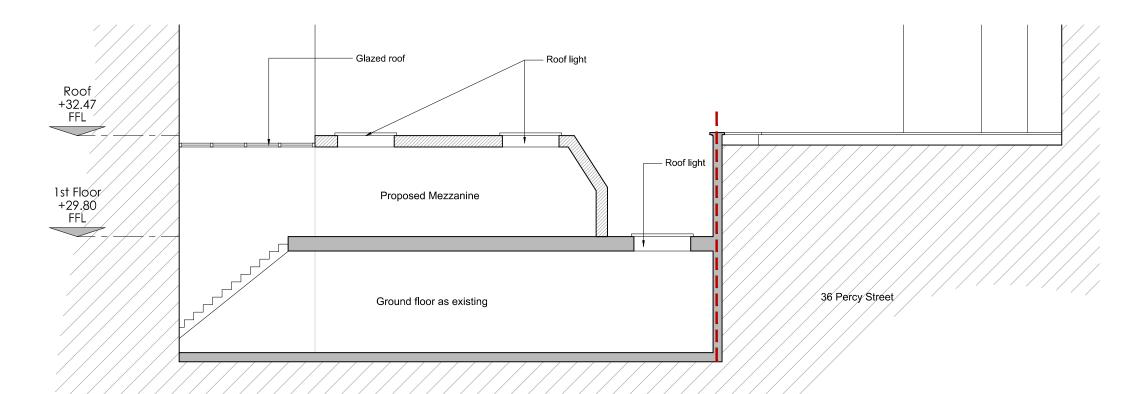

1:100 0 10 m

Proposed Section A-A

Proposed Section B-B

- Copyright of this drawing remains the sole property of Cooley Architects unless otherwise assigned in writing.
- 2. Figured dimensions are to be worked in all cases with any discrepancies reported to the Architect prior to
- 3. Setting-out is based on outline survey only. All dimensions to be checked on site prior to construction/ordering.
- 4. All dimensions are to edge/centre of structural element of wall or to grid-line, unless noted. If unclear consult Cooley Architects.

### 4 Windmill Street

W1T 2HZ

DRAWING TITLE

## Proposed Sections A and B

| ·          |        |          |     |
|------------|--------|----------|-----|
| DRAWN BY   | DATE   | CHECKED  |     |
| GH         | Mar 17 | GH       |     |
| SCALE      | SIZE   | STATUS   |     |
| 1:100      | A3     | Planning |     |
| DRAWING No |        |          | REV |