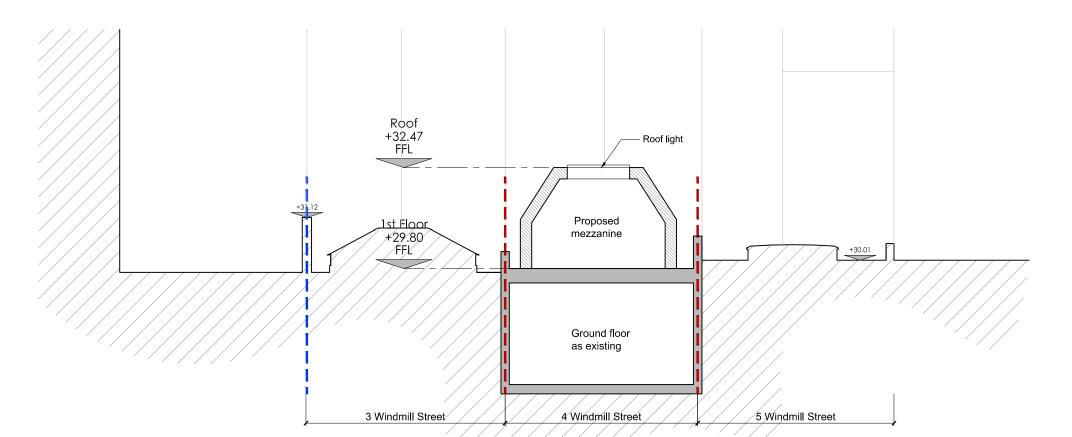

1:100 0 10 m

Proposed Section A-A

Proposed Section B-B

- Copyright of this drawing remains the sole property of Cooley Architects unless otherwise assigned in writing.
- 2. Figured dimensions are to be worked in all cases with any discrepancies reported to the Architect prior to
- 3. Setting-out is based on outline survey only. All dimensions to be checked on site prior to construction/ordering.
- 4. All dimensions are to edge/centre of structural element of wall or to grid-line, unless noted. If unclear consult Cooley Architects.

### 4 Windmill Street

W1T 2HZ

DRAWING TITLE

## Proposed Sections A and B

| ·          |        |          |     |
|------------|--------|----------|-----|
| DRAWN BY   | DATE   | CHECKED  |     |
| GH         | Mar 17 | GH       |     |
| SCALE      | SIZE   | STATUS   |     |
| 1:100      | A3     | Planning |     |
| DRAWING No |        |          | REV |