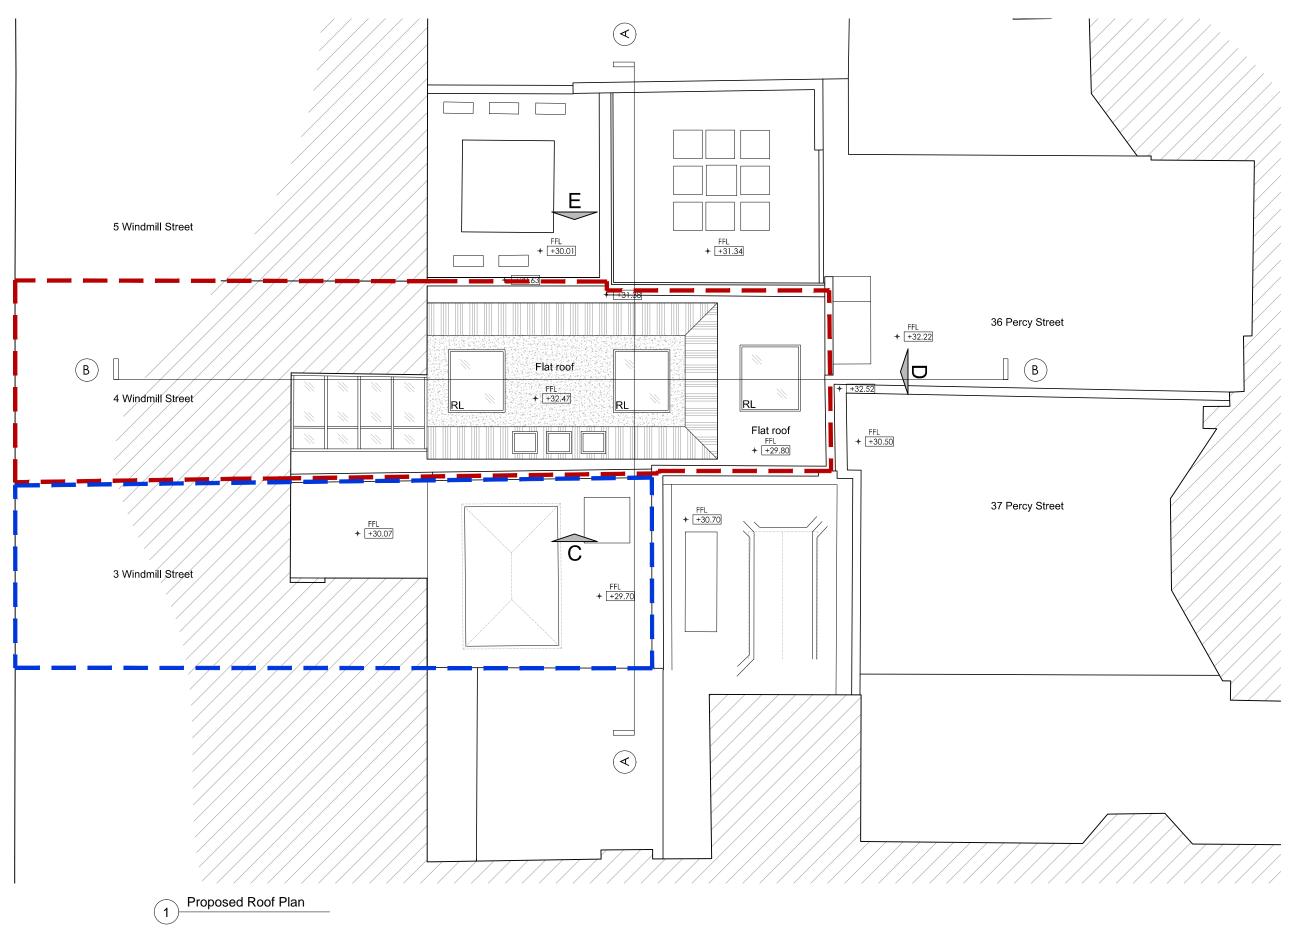

### Proposed Roof Plan

| DRAWN BY   | DATE   | CHECKED  |     |
|------------|--------|----------|-----|
| GH         | Mar 17 | GH       |     |
| SCALE      | SIZE   | STATUS   |     |
| 1:100      | A3     | Planning |     |
| DRAWING No |        |          | REV |