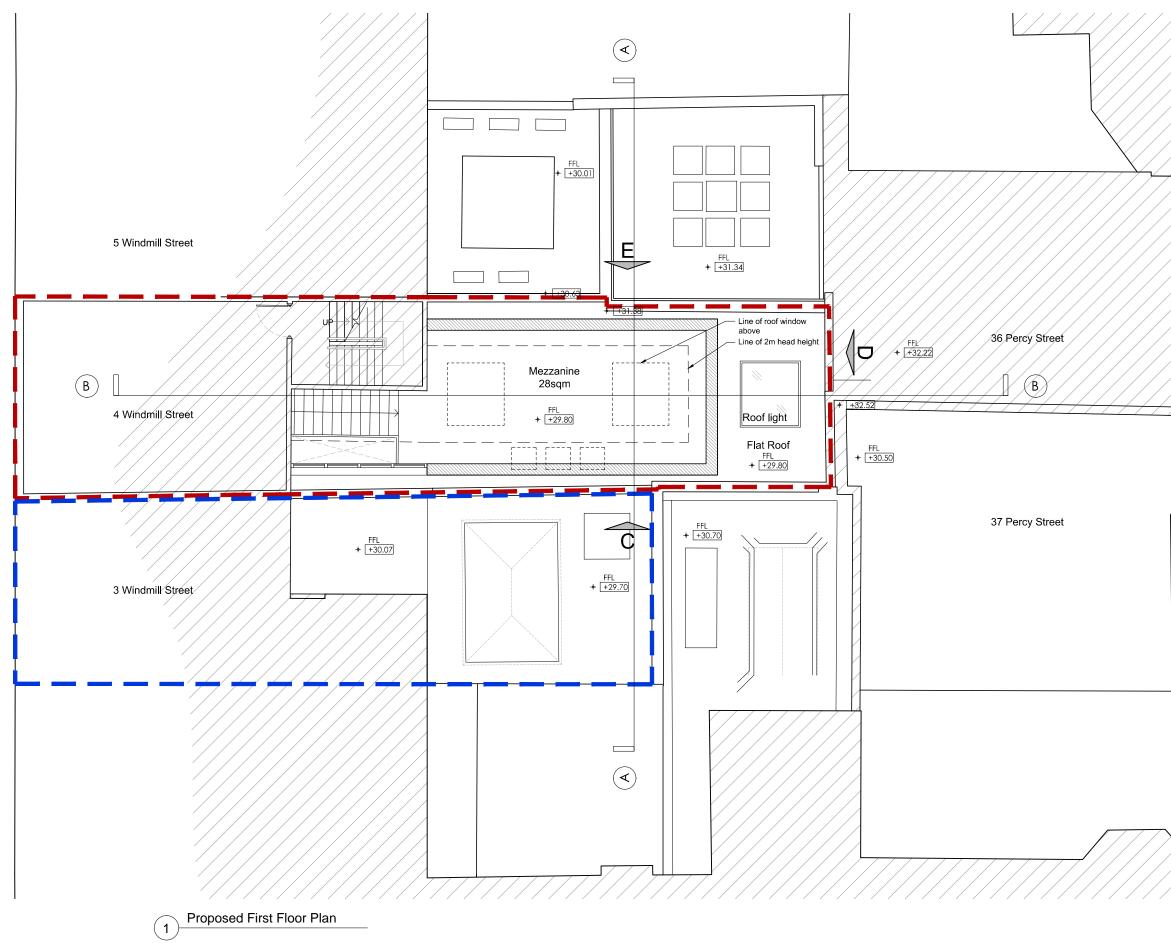

## 4 Windmill Street

W1T 2HZ

DRAWING TITLE

## Proposed First Floor Plan

| DRAWN BY   | DATE   | CHECKED  |     |
|------------|--------|----------|-----|
| MB         | Mar 17 | GH       |     |
| SCALE      | SIZE   | STATUS   |     |
| 1:100      | A3     | Planning |     |
| DRAWING No |        |          | REV |