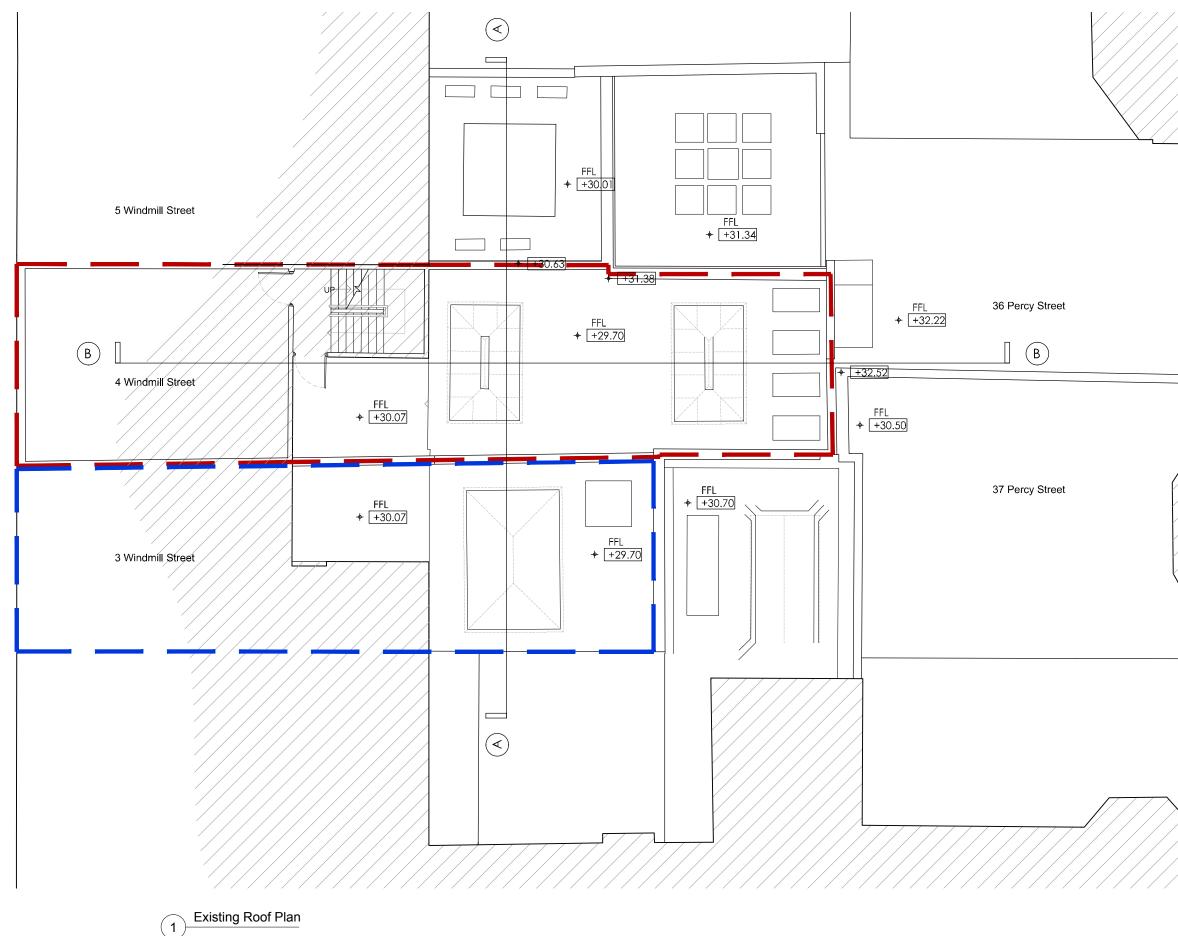

### Existing Roof Plan

| DRAWN BY   | DATE   | CHECKED  |     |
|------------|--------|----------|-----|
| MB         | Mar 17 | GH       |     |
| SCALE      | SIZE   | STATUS   |     |
| 1:100      | A3     | Planning |     |
| DRAWING No |        |          | REV |