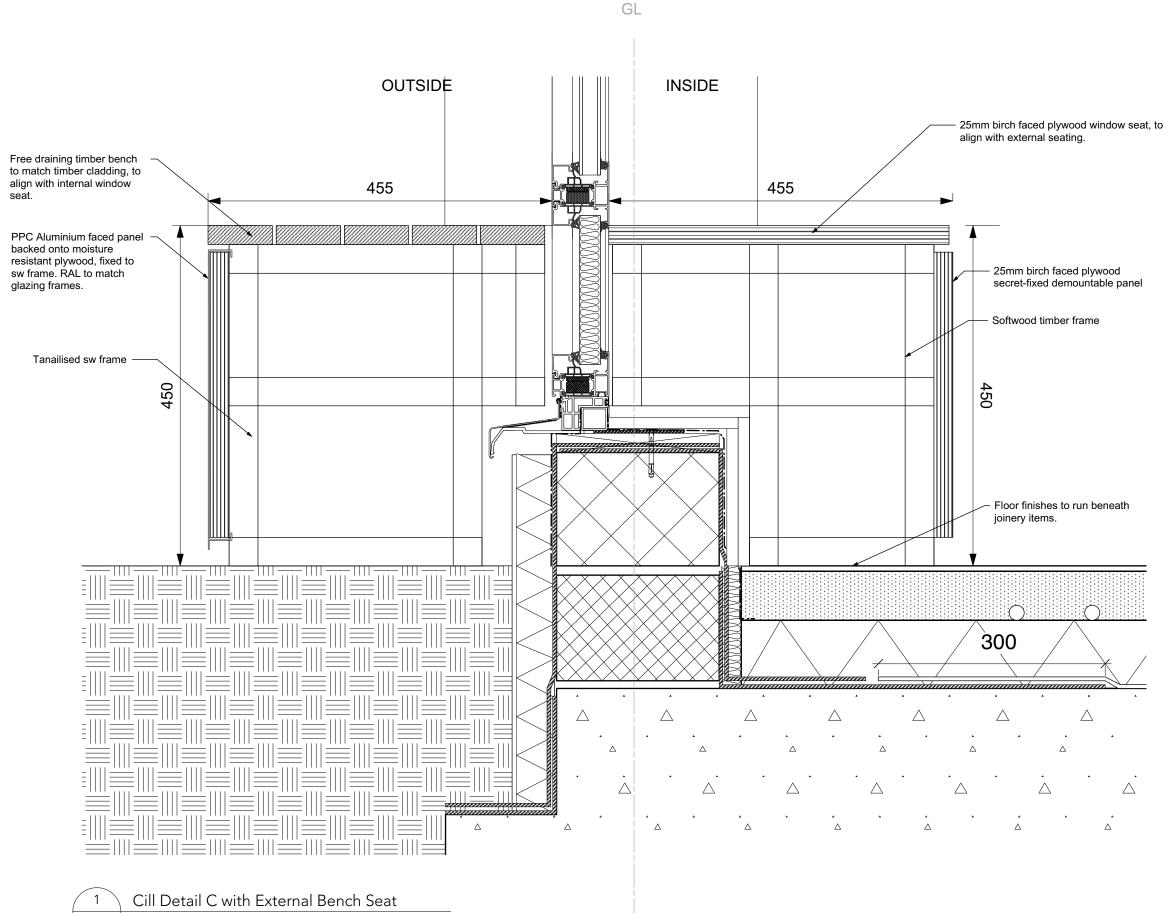

596\_D51/2

|                                                           |                           | notes            |
|-----------------------------------------------------------|---------------------------|------------------|
|                                                           |                           |                  |
| REVISIONS                                                 |                           |                  |
| rev. no. date                                             | 9                         | description      |
|                                                           |                           |                  |
|                                                           |                           |                  |
|                                                           |                           |                  |
|                                                           |                           |                  |
|                                                           |                           |                  |
|                                                           |                           |                  |
|                                                           |                           |                  |
|                                                           |                           |                  |
|                                                           |                           |                  |
|                                                           |                           |                  |
|                                                           |                           |                  |
|                                                           |                           |                  |
|                                                           |                           |                  |
|                                                           |                           |                  |
|                                                           |                           |                  |
|                                                           |                           |                  |
|                                                           |                           |                  |
|                                                           |                           |                  |
|                                                           |                           |                  |
|                                                           |                           |                  |
|                                                           |                           |                  |
| P1 15-07-1                                                | 7 Discharge<br>Planning ( | of<br>Conditions |
| T1 28-04-1                                                | -                         |                  |
|                                                           |                           |                  |
| job title<br>KINGSGATE PRIMARY SCHOOL                     |                           |                  |
| KS2 EXPANSION                                             |                           |                  |
| CAMDEN - NW6 2JG                                          |                           |                  |
| Clazing D                                                 | otail                     | dwg. title       |
| Glazing Detail -<br>Cill Type C - window seat             |                           |                  |
| 1:5@A3                                                    | scale                     | KT drawn         |
|                                                           | dwg. no.                  | rev. no.         |
| 596_D                                                     | 512                       |                  |
| job no.                                                   | date                      |                  |
| 596                                                       | 15.07.17                  | P1               |
|                                                           |                           |                  |
|                                                           |                           |                  |
| PLANNING                                                  |                           |                  |
|                                                           |                           |                  |
| Sarab Wigglesworth Architects                             |                           |                  |
| <b>T</b> +44 (0)20 7607 9200 <b>F</b> +44 (0)20 7607 5800 |                           |                  |
| E mail@swarch.co.uk W www.swarch.co.uk                    |                           |                  |