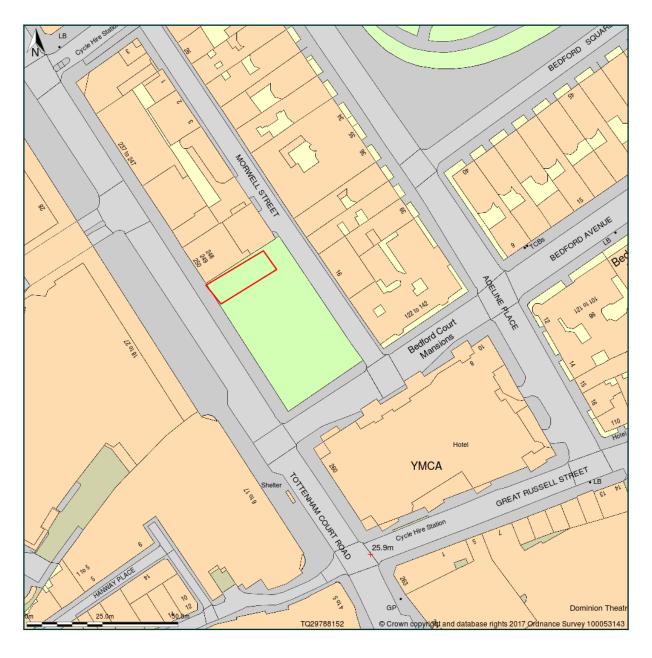

## Samsonite 1a, Bedford Avenue, London, Camden, WC1B 3AU

Site Plan shows area bounded by: 529682.03, 181428.91 529882.03, 181628.91 (at a scale of 1:1250), OSGridRef: TQ29788152. The representation of a road, track or path is no evidence of a right of way. The representation of features as lines is no evidence of a property boundary.