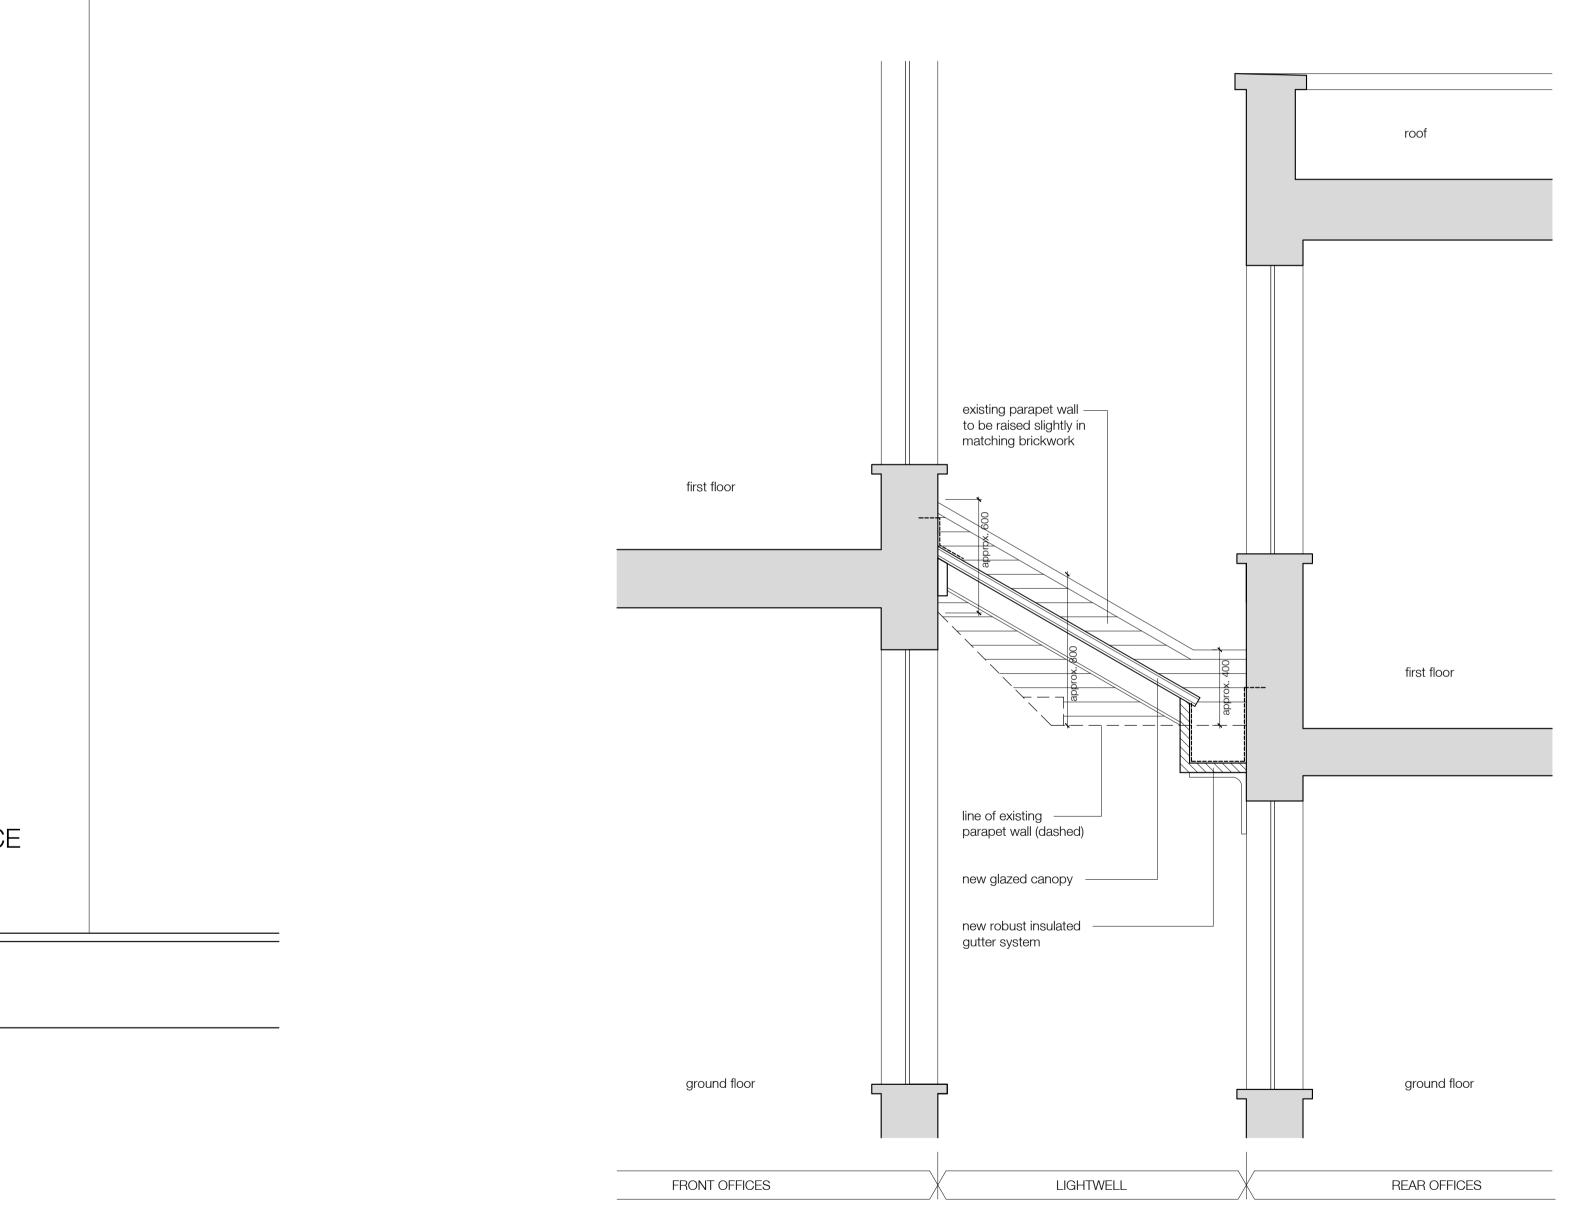

## STAIRWELL GLAZING

1:20

REVISIONS

| SITE    | 10 JOHN STREET, LONDON, WC1N 2EB |       |              |                                                                                                                                |
|---------|----------------------------------|-------|--------------|--------------------------------------------------------------------------------------------------------------------------------|
| DRAWING | PROPOSED DET                     | AILS  |              | DANKS BADNELL                                                                                                                  |
| NUMBER  | 14/37/53                         | DATE  | OCTOBER 2017 | CHARTERED ARCHITECTS                                                                                                           |
| SCALE   | 1:10 / 1:20                      | PAPER | A1           | Kings Stables 3-4 Osborne Mews Windsor Berkshire SL4 3DE<br>www.danksbadnell.co.uk • enquiry@danksbadnell.co.uk • 01753 859880 |