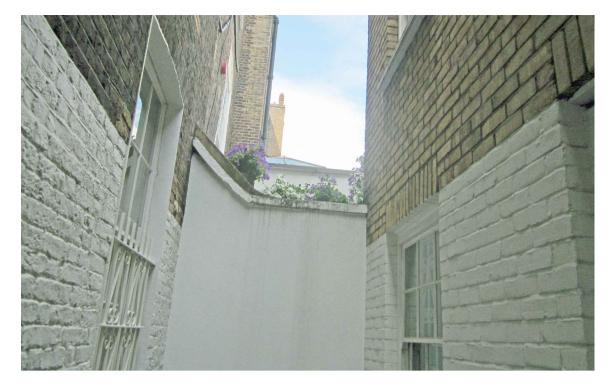

## STAIRWELL GLAZING

1:20

REVISIONS

| SITE    | 10 JOHN STREET, LONDON, WC1N 2EB |       |              |                                                                                                                                |
|---------|----------------------------------|-------|--------------|--------------------------------------------------------------------------------------------------------------------------------|
| DRAWING | PROPOSED DET                     | AILS  |              | DANKS BADNELL                                                                                                                  |
| NUMBER  | 14/37/53                         | DATE  | OCTOBER 2017 | CHARTERED ARCHITECTS                                                                                                           |
| SCALE   | 1:10 / 1:20                      | PAPER | A1           | Kings Stables 3-4 Osborne Mews Windsor Berkshire SL4 3DE<br>www.danksbadnell.co.uk • enquiry@danksbadnell.co.uk • 01753 859880 |