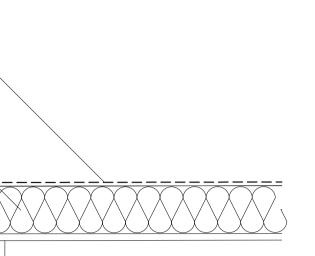

| replacement single ply roofing                                                                                      |                   |
|---------------------------------------------------------------------------------------------------------------------|-------------------|
| membrane                                                                                                            |                   |
| new insulation over retained<br>existing roof structure (150mm<br>increase to existing finish level)                |                   |
| minimal parapet formed                                                                                              |                   |
| roof to drain to new internal down pipe                                                                             |                   |
| windows to be refurbished and redecorated                                                                           |                   |
| new insulation fitted between<br>and below existing / repaired<br>mansard roof structure                            |                   |
| existing slates to be re-fitted<br>following roof works                                                             |                   |
| existing lead gutter to be<br>stripped out and reformed<br>existing copings to be re-fitted<br>following roof works |                   |
| existing copings to be re-fitted following roof works                                                               |                   |
| rebuild parapet wall                                                                                                |                   |
| existing wall render to be redecorated                                                                              |                   |
| renew existing rainwater outlet                                                                                     |                   |
|                                                                                                                     |                   |
|                                                                                                                     | FIRST FLOOR OFFIC |
|                                                                                                                     |                   |
|                                                                                                                     |                   |
|                                                                                                                     |                   |
|                                                                                                                     |                   |

## MANSARD ROOF WORKS

1:10

SCALE

| KEY PLAN |  |
|----------|--|
|          |  |
|          |  |
|          |  |

EXISTING BOUNDARY WALL