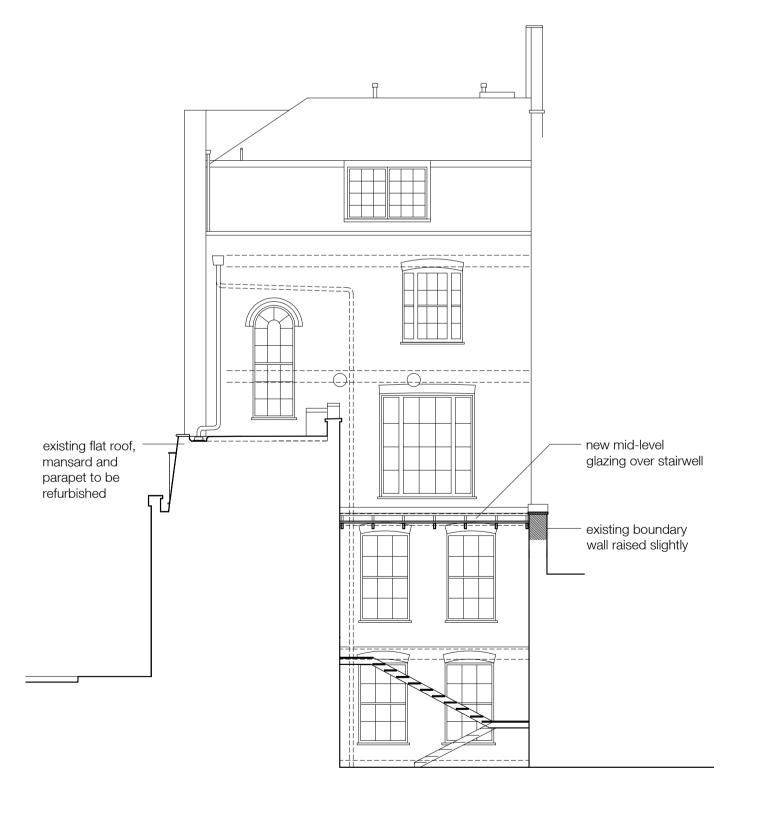

## SIDE ELEVATION

SECTION B

SECTION C

SECTION D

SECTION E

| SCALE KEY PLAN | REVISIONS | 10 JOHN STREET, LONI       | IDON, WC1N 2EB |                                                                                                                         |
|----------------|-----------|----------------------------|----------------|-------------------------------------------------------------------------------------------------------------------------|
| 0 5 10         |           | DRAWING PROPOSED ELEVATION | NS & SECTIONS  | D A N K S B A D N E L L                                                                                                 |
| 1.100          |           | NUMBER 14/37/51 DATE       | OCTOBER 2017   | CHARTERED ARCHITECTS                                                                                                    |
|                | S         | SCALE 1:100 PAPER          | A1             | Kings Stables 3-4 Osborne Mews Windsor Berkshire SL4 3DE www.danksbadnell.co.uk•enquiry@danksbadnell.co.uk•01753 859880 |