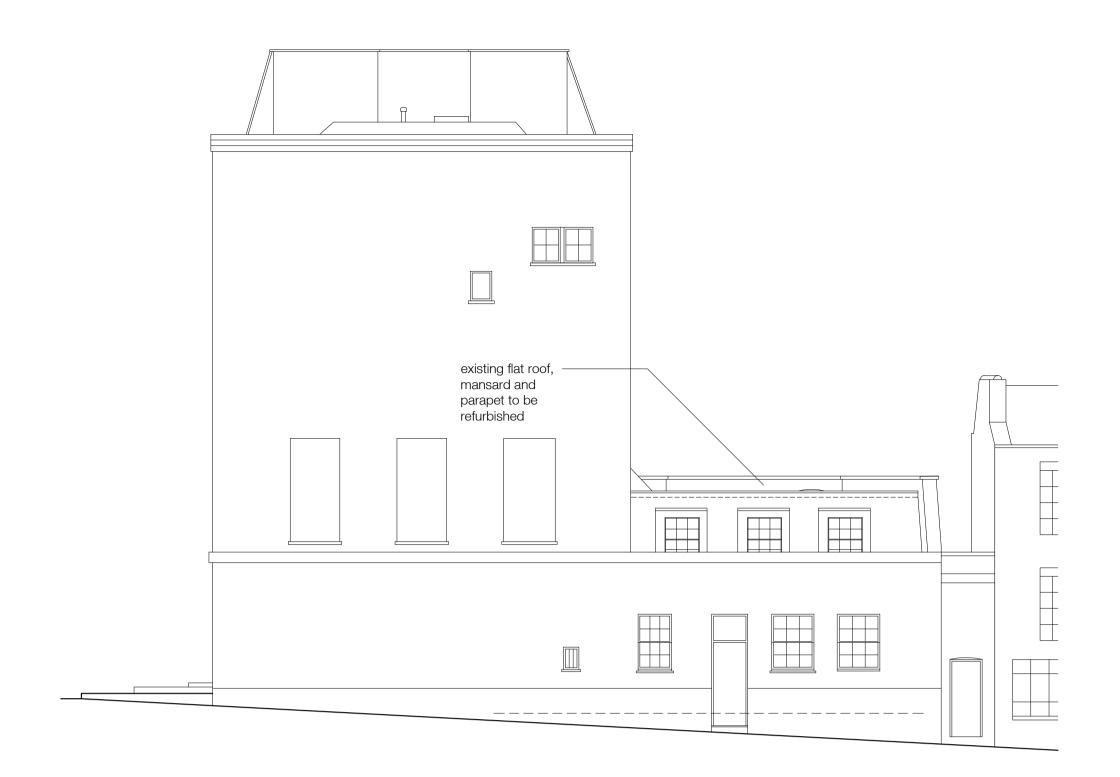

## SIDE ELEVATION

SECTION B

SECTION C

SECTION D

SECTION E

| SCALE KEY PLAN | REVISIONS | 10 JOHN STREET, LONI       | IDON, WC1N 2EB |                                                                                                                         |
|----------------|-----------|----------------------------|----------------|-------------------------------------------------------------------------------------------------------------------------|
| 0 5 10         |           | DRAWING PROPOSED ELEVATION | NS & SECTIONS  | D A N K S B A D N E L L                                                                                                 |
| 1.100          |           | NUMBER 14/37/51 DATE       | OCTOBER 2017   | CHARTERED ARCHITECTS                                                                                                    |
|                | S         | SCALE 1:100 PAPER          | A1             | Kings Stables 3-4 Osborne Mews Windsor Berkshire SL4 3DE www.danksbadnell.co.uk•enquiry@danksbadnell.co.uk•01753 859880 |