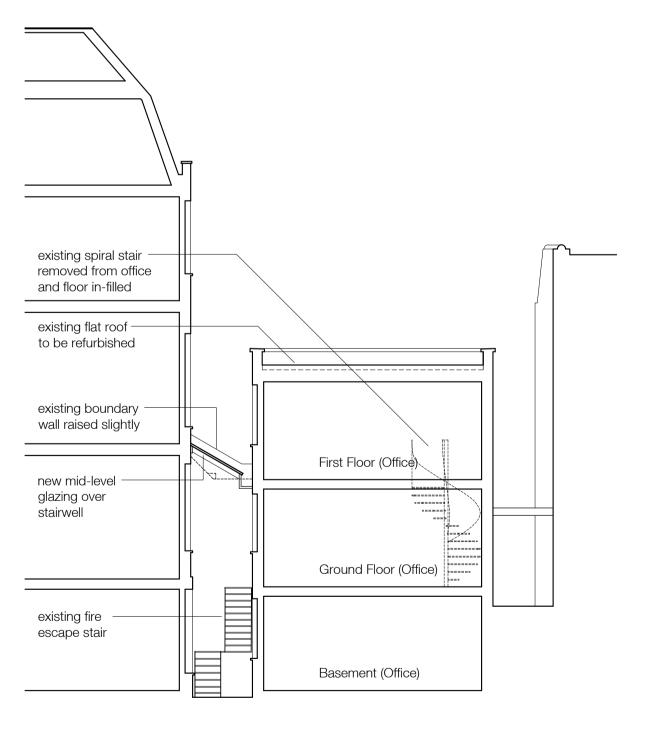

## FRONT ELEVATION 1:100

## SIDE ELEVATION

SECTION B

SECTION C

SECTION D

SECTION E

| SCALE KEY PLAN | REVISIONS | 10 JOHN STREET, LONI       | IDON, WC1N 2EB |                                                                                                                         |
|----------------|-----------|----------------------------|----------------|-------------------------------------------------------------------------------------------------------------------------|
| 0 5 10         |           | DRAWING PROPOSED ELEVATION | NS & SECTIONS  | D A N K S B A D N E L L                                                                                                 |
| 1.100          |           | NUMBER 14/37/51 DATE       | OCTOBER 2017   | CHARTERED ARCHITECTS                                                                                                    |
|                | S         | SCALE 1:100 PAPER          | A1             | Kings Stables 3-4 Osborne Mews Windsor Berkshire SL4 3DE www.danksbadnell.co.uk•enquiry@danksbadnell.co.uk•01753 859880 |