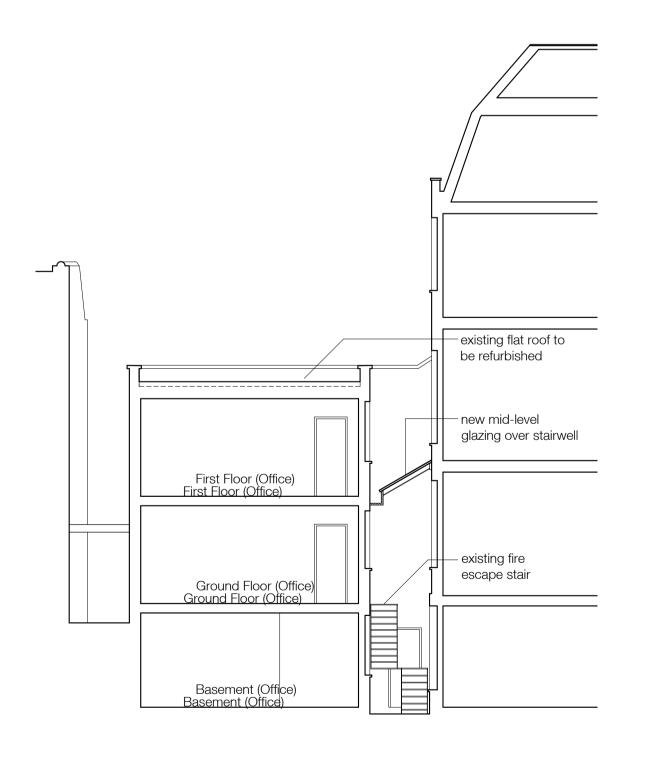

## SIDE ELEVATION

SECTION B

SECTION C

SECTION D

SECTION E

| SCALE KEY PLAN | REVISIONS | 10 JOHN STREET, LONI       | IDON, WC1N 2EB |                                                                                                                         |
|----------------|-----------|----------------------------|----------------|-------------------------------------------------------------------------------------------------------------------------|
| 0 5 10         |           | DRAWING PROPOSED ELEVATION | NS & SECTIONS  | D A N K S B A D N E L L                                                                                                 |
| 1.100          |           | NUMBER 14/37/51 DATE       | OCTOBER 2017   | CHARTERED ARCHITECTS                                                                                                    |
|                | S         | SCALE 1:100 PAPER          | A1             | Kings Stables 3-4 Osborne Mews Windsor Berkshire SL4 3DE www.danksbadnell.co.uk•enquiry@danksbadnell.co.uk•01753 859880 |