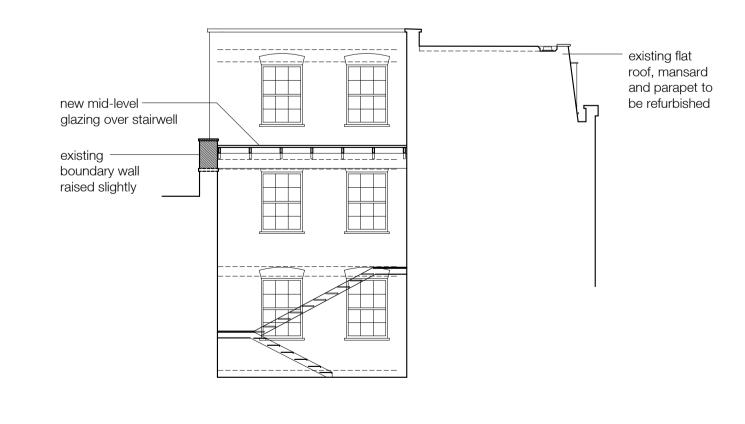

## FRONT ELEVATION 1:100

## SIDE ELEVATION

SECTION B

SECTION C

SECTION D

SECTION E

| SCALE KEY PLAN | REVISIONS | 10 JOHN STREET, LONI       | IDON, WC1N 2EB |                                                                                                                         |
|----------------|-----------|----------------------------|----------------|-------------------------------------------------------------------------------------------------------------------------|
| 0 5 10         |           | DRAWING PROPOSED ELEVATION | NS & SECTIONS  | D A N K S B A D N E L L                                                                                                 |
| 1.100          |           | NUMBER 14/37/51 DATE       | OCTOBER 2017   | CHARTERED ARCHITECTS                                                                                                    |
|                | S         | SCALE 1:100 PAPER          | A1             | Kings Stables 3-4 Osborne Mews Windsor Berkshire SL4 3DE www.danksbadnell.co.uk•enquiry@danksbadnell.co.uk•01753 859880 |