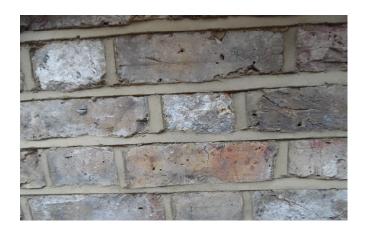

Illustration:

| Inspected by:    |                                |                                             |                                                  | Date: |  |
|------------------|--------------------------------|---------------------------------------------|--------------------------------------------------|-------|--|
| Client Sign Off: |                                |                                             |                                                  | Date  |  |
| Response<br>✓    | A<br>Approved for Construction | B<br>Approved with comments<br>incorporated | C<br>Rejected / Not approved<br>for construction |       |  |
|                  |                                |                                             |                                                  |       |  |