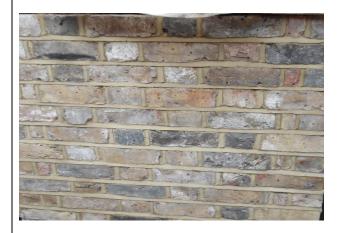

## Sample Submission

| Project:    | 44 Gloucester Avenue |
|-------------|----------------------|
| Project No: | STCUK0155            |

| S&T Sample No.  | 0155-SA-0005                                       | Date<br>Submitted: | 12/10/17 |  |  |
|-----------------|----------------------------------------------------|--------------------|----------|--|--|
| Description:    | Spec Ref F10-230 Existing Reclaimed Brickwork      |                    |          |  |  |
| Floor:          | All Internal Doors (Apartments & Commercial Units) |                    |          |  |  |
| Area:           | Block A & C                                        |                    |          |  |  |
| Manufacturer:   | N/A                                                |                    |          |  |  |
| Date Inspected: | 12/10/2017                                         |                    |          |  |  |