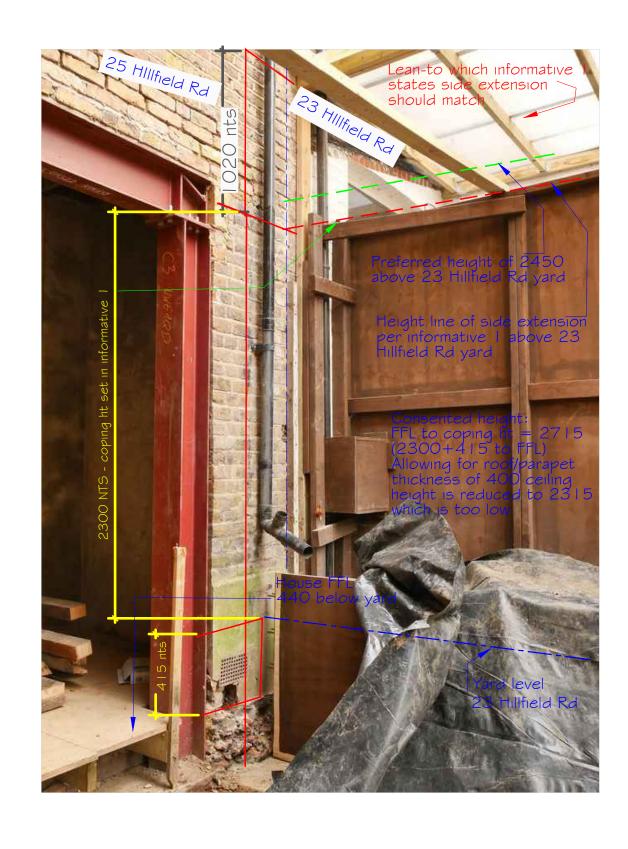

## pentarc

architecture planning

7a daleham gardens london nw3 5by

tel 0207 431 5551 cell 07747 547 303 email romba@pentarc.co.uk

| project                                   |                  |
|-------------------------------------------|------------------|
| 25 HILLFIELD RD<br>WEST HAMPSTEAD NW6 1QD | revision:<br>Rev |
| phase                                     | scale:           |
| PLANNING                                  | NTS              |
| drawing title                             | drawn:           |
| Images of relative heights at             | RB               |
| Boundary with no 23                       |                  |
| drawing no.                               | date:            |
| HFR-200                                   | 20-10-17         |
|                                           |                  |