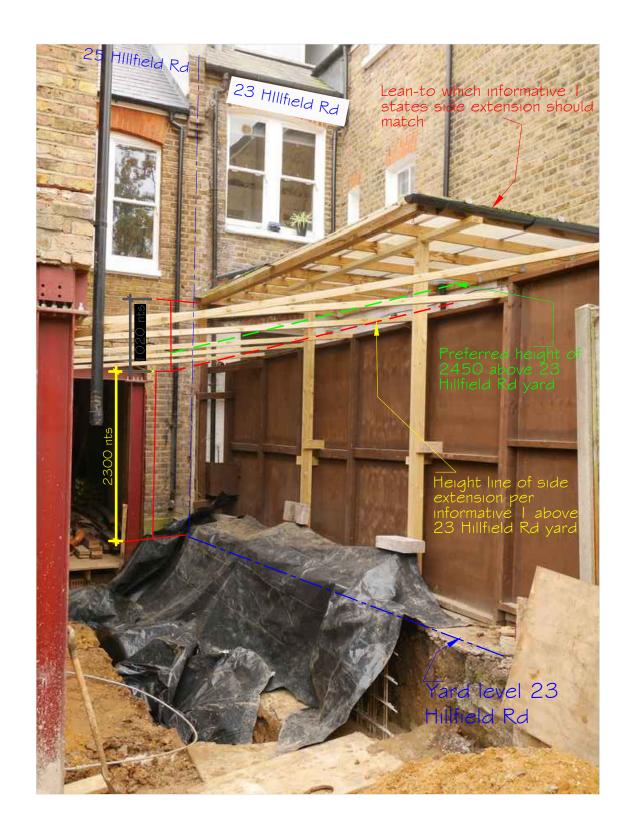

## pentarc

architecture planning

7a daleham gardens london nw3 5by

tel 0207 431 5551 cell 07747 547 303 email romba@pentarc.co.uk

| project                                   |                  |
|-------------------------------------------|------------------|
| 25 HILLFIELD RD<br>WEST HAMPSTEAD NW6 1QD | revision:<br>Rev |
| phase                                     | scale:           |
| PLANNING                                  | NTS              |
| drawing title                             | drawn:           |
| Images of relative heights at             | RB               |
| Boundary with no 23                       |                  |
| drawing no.                               | date:            |
| HFR-200                                   | 20-10-17         |
|                                           |                  |