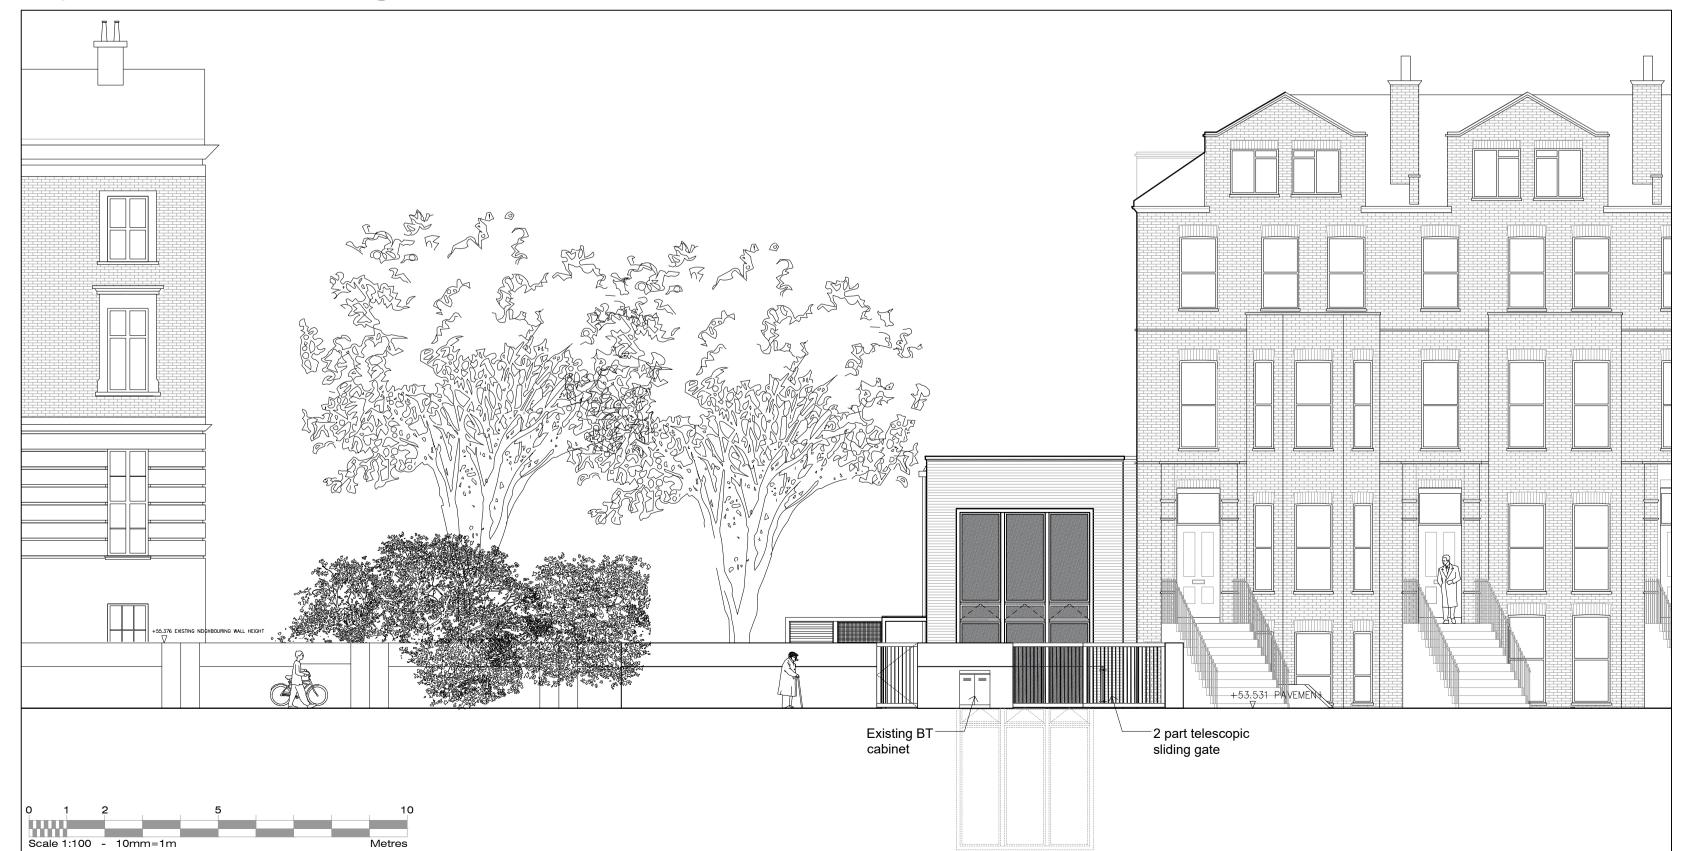

Proposed front elevation - as viewed form street level 1:100 @ A1

S:\01 - Project Documents (Project Files)\Simon Green Projects\SG101 Fellows Road\03 Drawings Specifications\03.1 Drawings\03.1.1 Architect\03 Elevations and Sections\Proposed Elevations 1.1.dwg/200 Main House Elevations/36 x 42 in/Sam Rogers/10/19/2017 2:04 PM