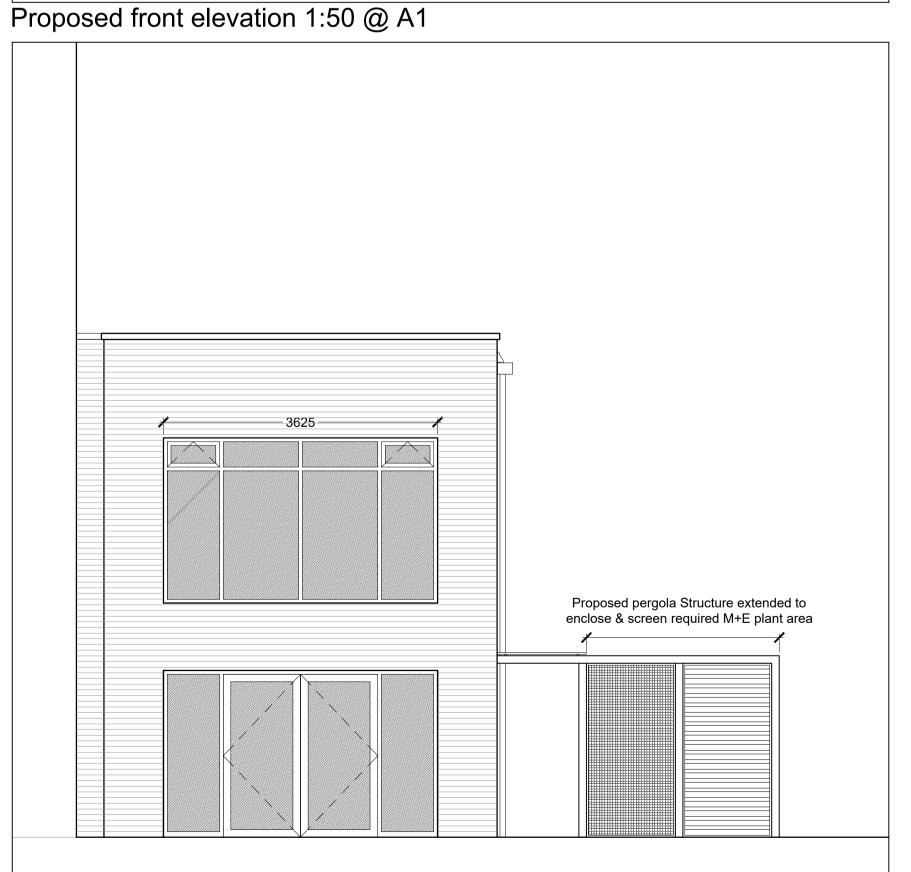

Proposed front elevation - as viewed form street level 1:100 @ A1

S:\01 - Project Documents (Project Files)\Simon Green Projects\SG101 Fellows Road\03 Drawings Specifications\03.1 Drawings\03.1.1 Architect\03 Elevations and Sections\Proposed Elevations 1.1.dwg/200 Main House Elevations/36 x 42 in/Sam Rogers/10/19/2017 2:04 PM





Proposed rear elevation 1:50 @ A1

REV DATE CHK AMENDMENTS

DO NOT SCALE FROM THIS DRAWING

HEALTH AND SAFETY INFORMATION

REF CONSTRUCTION RISKS

ALL DIMENSIONS TO BE CONFIRMED ON SITE BY THE CONTRACTOR PRIOR TO CONSTRUCTION

tel: 01440 760090 email: infor@radford-group.co.uk www.radford-group.co.uk



Fellows Cottage Ltd

Fellows Road London NW3 3JH

Elevations of Main House As Proposed

PLANNING SCALE 1:50/1:100 PAPER A1 DATE Oct 2017 FEL101\_200

© COPYRIGHT RADFORD GROUP LTD