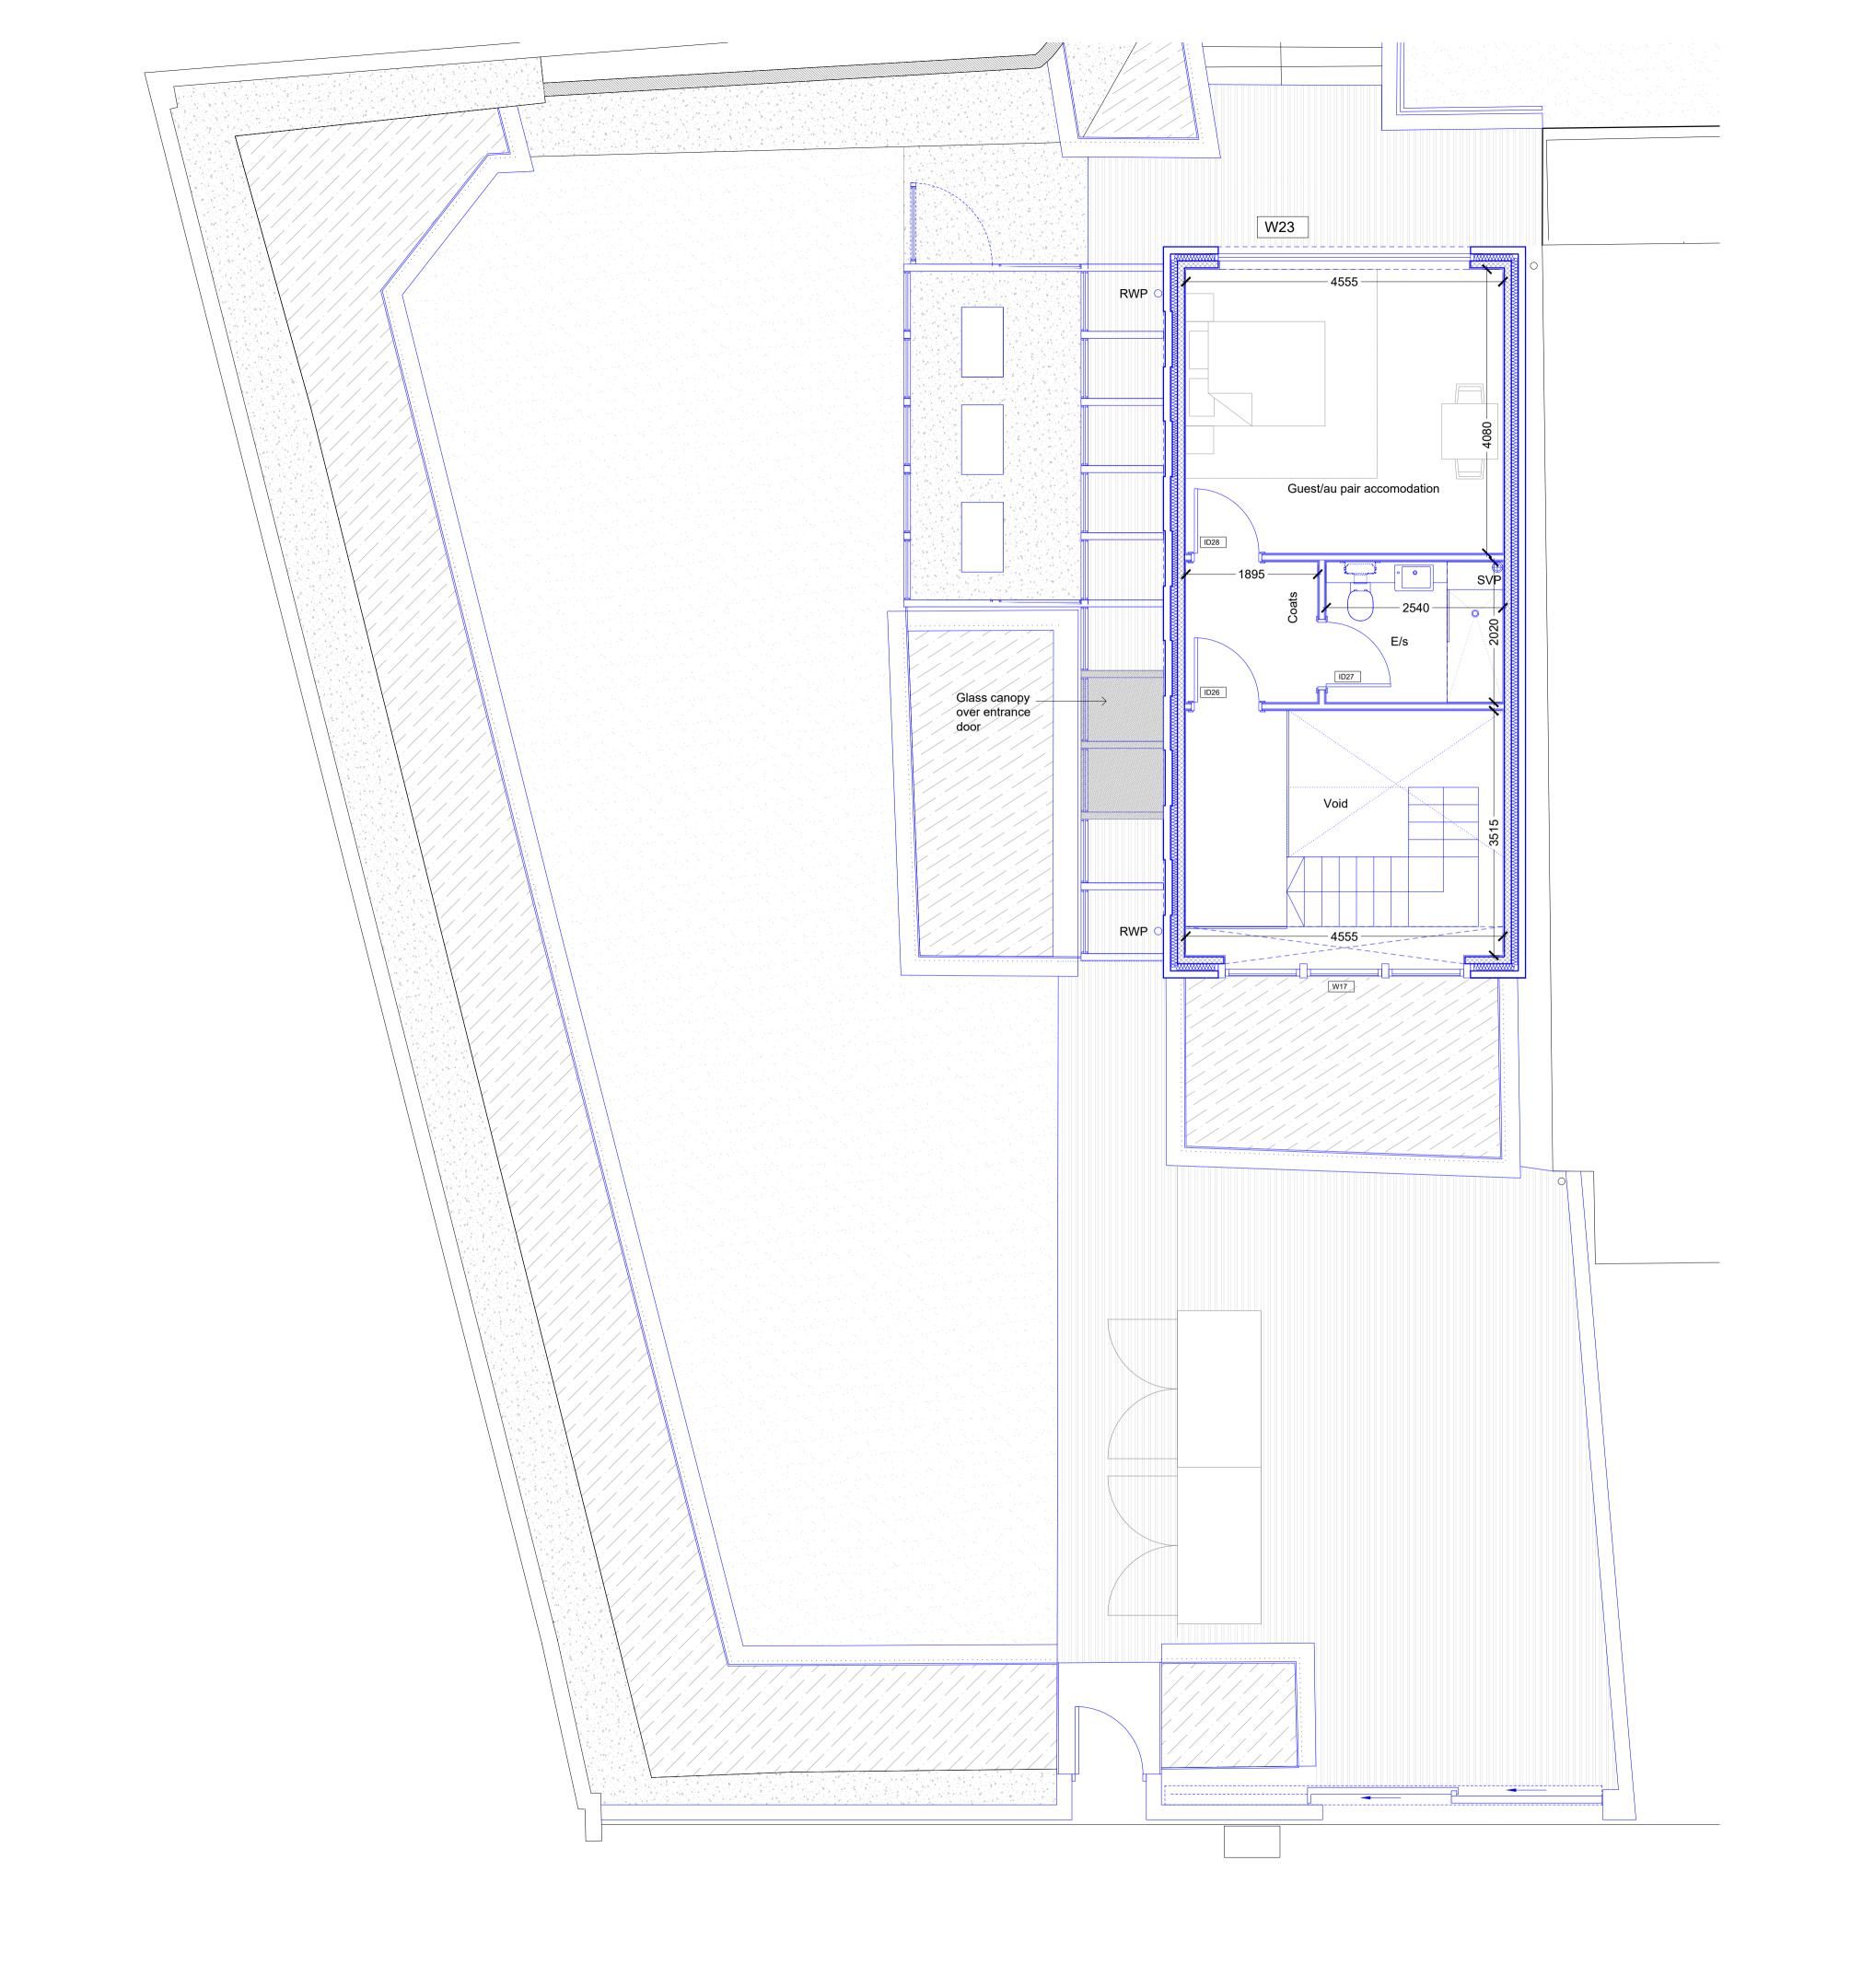

DO NOT SCALE FROM THIS DRAWING

ALL DIMENSIONS TO BE CONFIRMED ON SITE BY THE CONTRACTOR PRIOR TO CONSTRUCTION

HEALTH AND SAFETY INFORMATION REF CONSTRUCTION RISKS

Key Plan

| Key:                     |
|--------------------------|
| Hard Landscaping (spec T |
| Sedum Roof               |
| Grass Turf Roof          |
| Gravel                   |
| Void (Lightwell)         |

NOTES

EXISTING BUILDING INDICATED IN BLACK
DEMOLITION / REMOVAL WORKS INDICATED IN RED
PROPOSED WORKS INDICATED IN BLUE

02 18/10/17 SR PLANT AREA UPDATED
01 12/10/17 SR LAYOUT UPDATED, VARIOUS AMENDMENTS
00 29/09/17 SR FIRST ISSUE
REV DATE CHK AMENDMENTS

THIS DRAWING MUST BE READ IN COLOUR.

Unit A Homefield Rd Haverhill Suffolk CB9 8QP tel: 01440 760090 email: infor@radford-group.co.uk www.radford-group.co.uk

VEV DI AL

PROJECT

Fellows Road London NW3 3JH

Detailed Floor Plans
First Floor
Front of Site

|            | PRELIMINARY |      |          |
|------------|-------------|------|----------|
| SCALE 1:50 | PAPER A1    | DATE | Sep 2017 |
| DWG NO     |             |      |          |
| FEL101_106 |             |      | 02       |