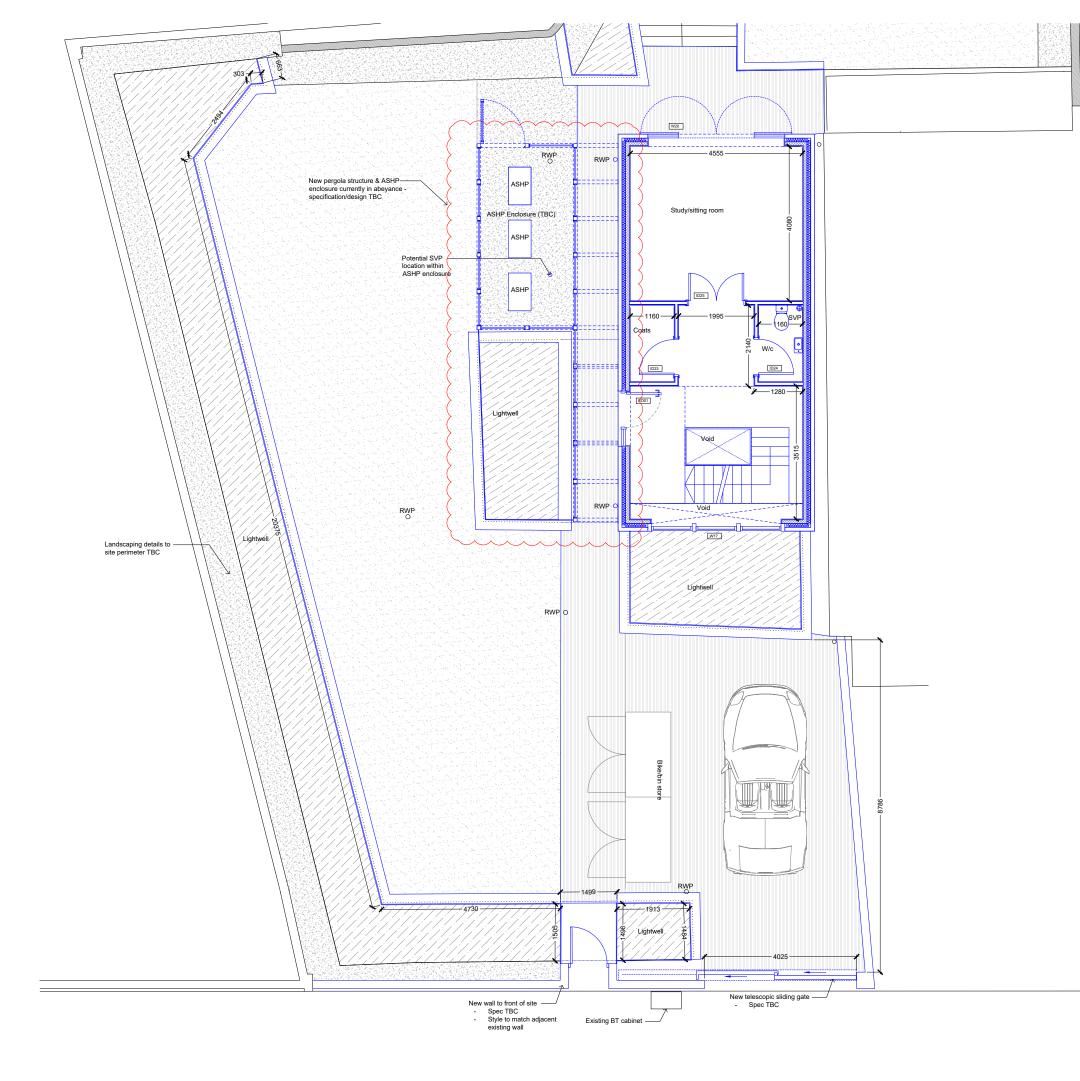

## Key:

Sedum Roof

Grass Turf Roof

Void (Lightwell)

 PROPOSED WORKS INDICATED IN BLUE

 1
 1

 2
 181/017

 32
 181/017

 30
 290/017 SR

 AVENDUE AND
 AMENDMENTS

NOTES THIS DRAWING MUST BE READ IN COLOUR. EXISTING BUILDING INDICATED IN BLACK DEMOLITION / REMOVAL WORKS INDICATED IN RED PROPOSED WORKS INDICATED IN BLUE

Unit A Homefield Rd Haverhill Suffolk CB9 8QP el: 01440 760090 iford-group.co.uk iford-group.co.uk

Gravel

Hard Landscaping (spec TBC)

Key Plan

HEALTH AND SAFETY INFORMATION REF CONSTRUCTION RISKS

DO NOT SCALE FROM THIS DRAWING ALL DIMENSIONS TO BE CONFIRMED ON SITE BY THE CONTRACTOR PRIOR TO CONSTRUCTION