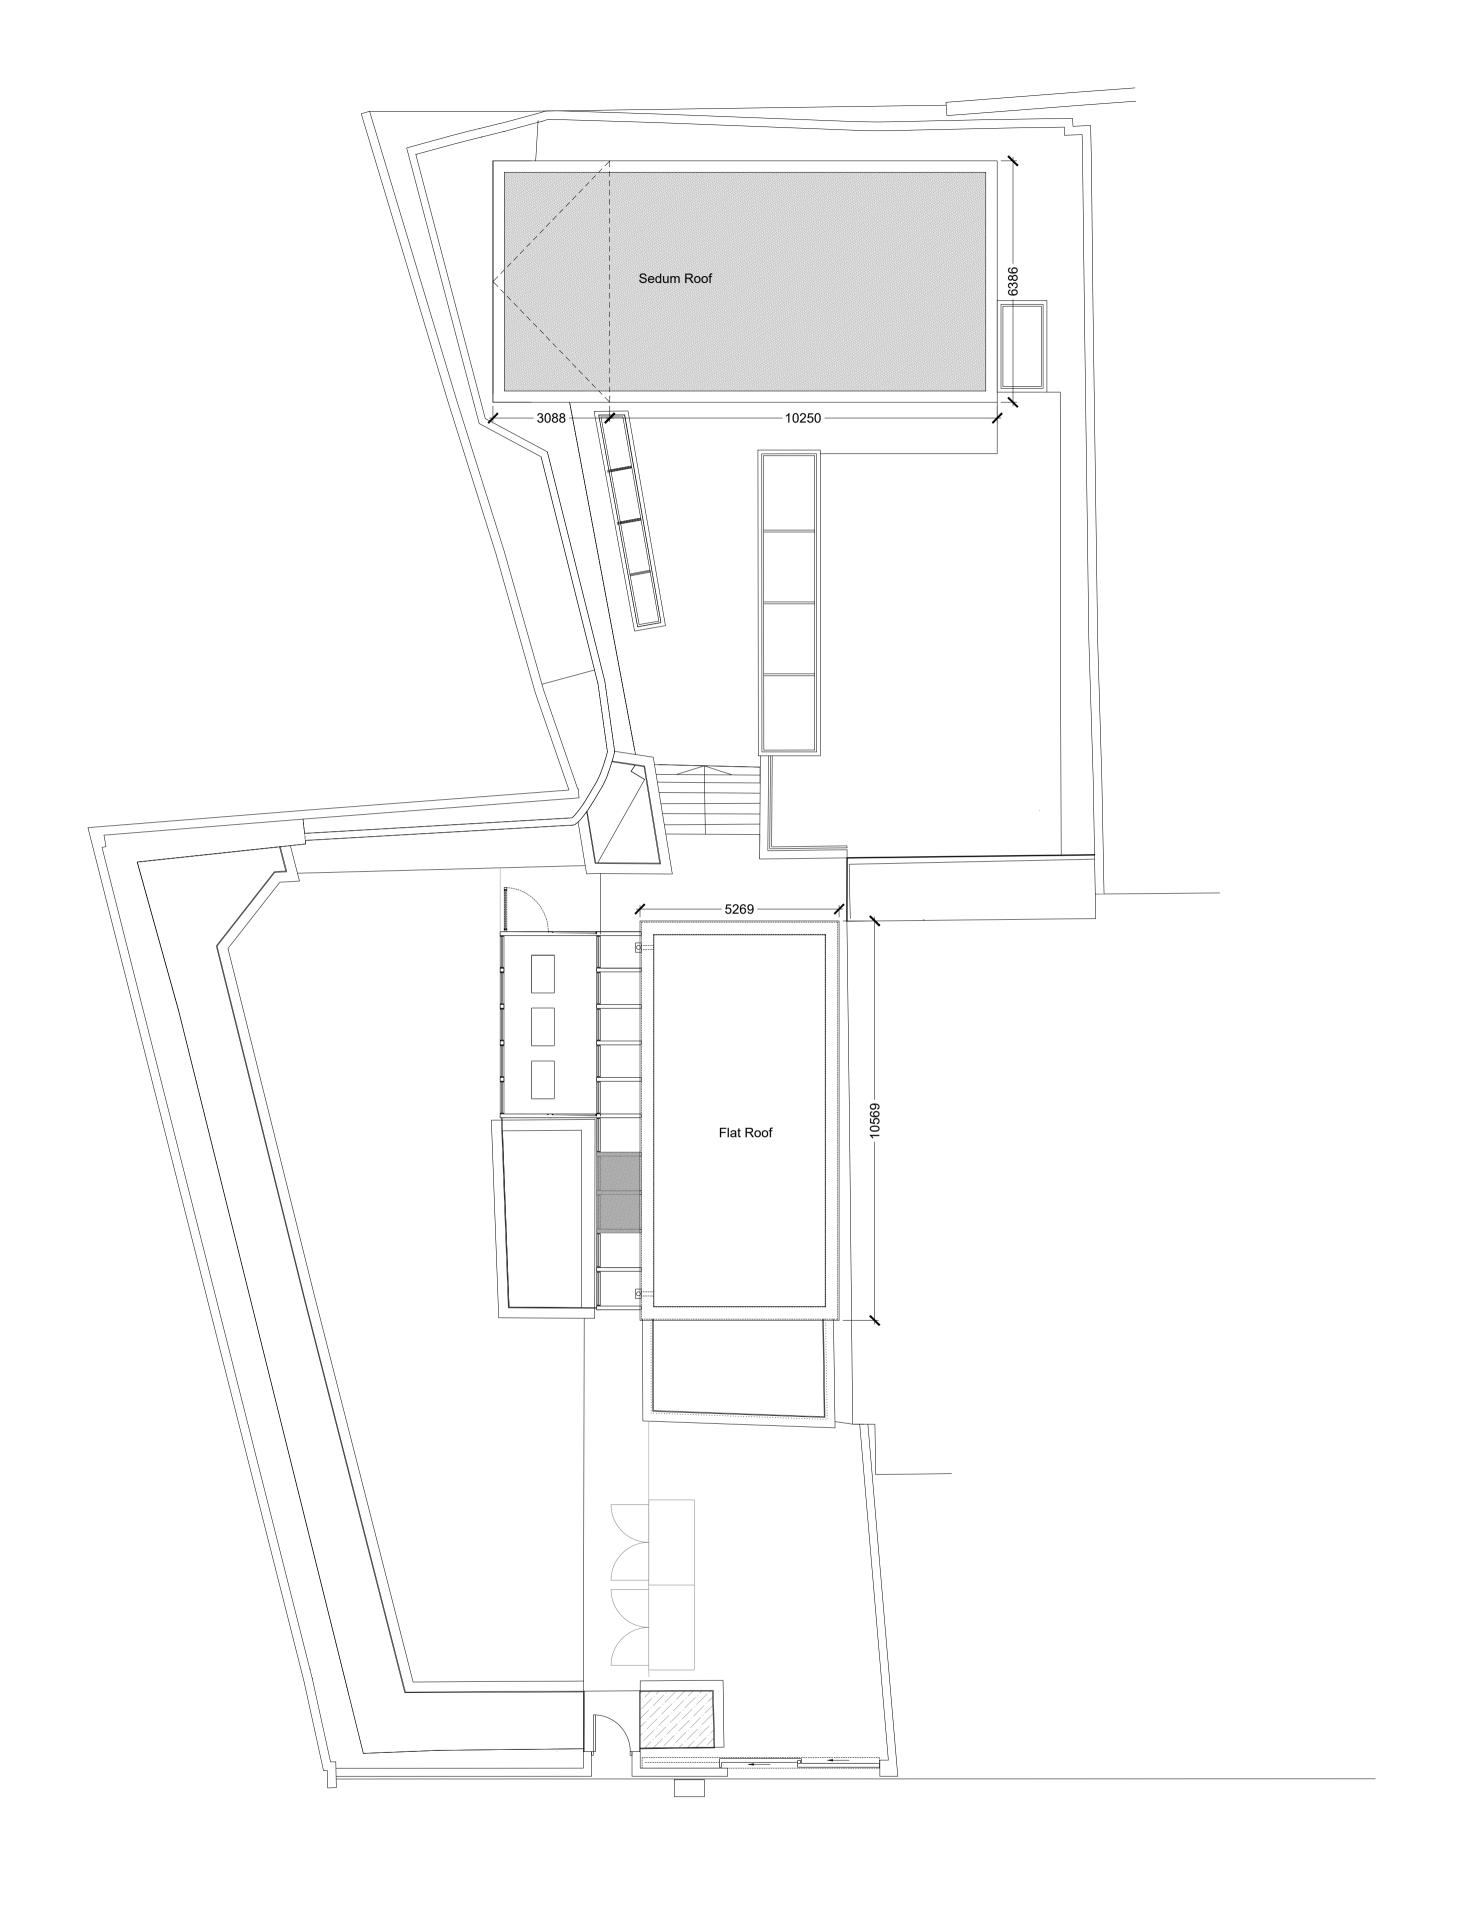

S:\01 - Project Documents (Project Files)\Simon Green Projects\SG101 Fellows Road\\02 Correspondence\\02.5 General Correspondence\\1017 - Plans to Waterproofing Contractor\Fellows Road Floor Plans.dwg/101 Roof Plan/36 x 42 in/Sam Rogers/10/18/2017 9:37 AM

DO NOT SCALE FROM THIS DRAWING

ALL DIMENSIONS TO BE CONFIRMED ON SITE BY THE CONTRACTOR PRIOR TO CONSTRUCTION

HEALTH AND SAFETY INFORMATION REF CONSTRUCTION RISKS

Key:

Hard Landscaping (spec TBC)

Sedum Roof

Grass Turf Roof

Gravel

Void (Lightwell)

00 18/10/17 SR FIRST ISSUE
REV DATE CHK AMENDMENTS

Unit A Homefield Rd Haverhill Suffolk CB9 8QP tel: 01440 760090 email: infor@radford-group.co.uk www.radford-group.co.uk

Fellows Cottage Ltd

Fellows Road London NW3 3JH

Proposed Roof Plans

PRELIMINARY SCALE 1:100 PAPER A1 DATE Oct 2017 DWG NO FEL101\_101 00

© COPYRIGHT RADFORD GROUP LTD