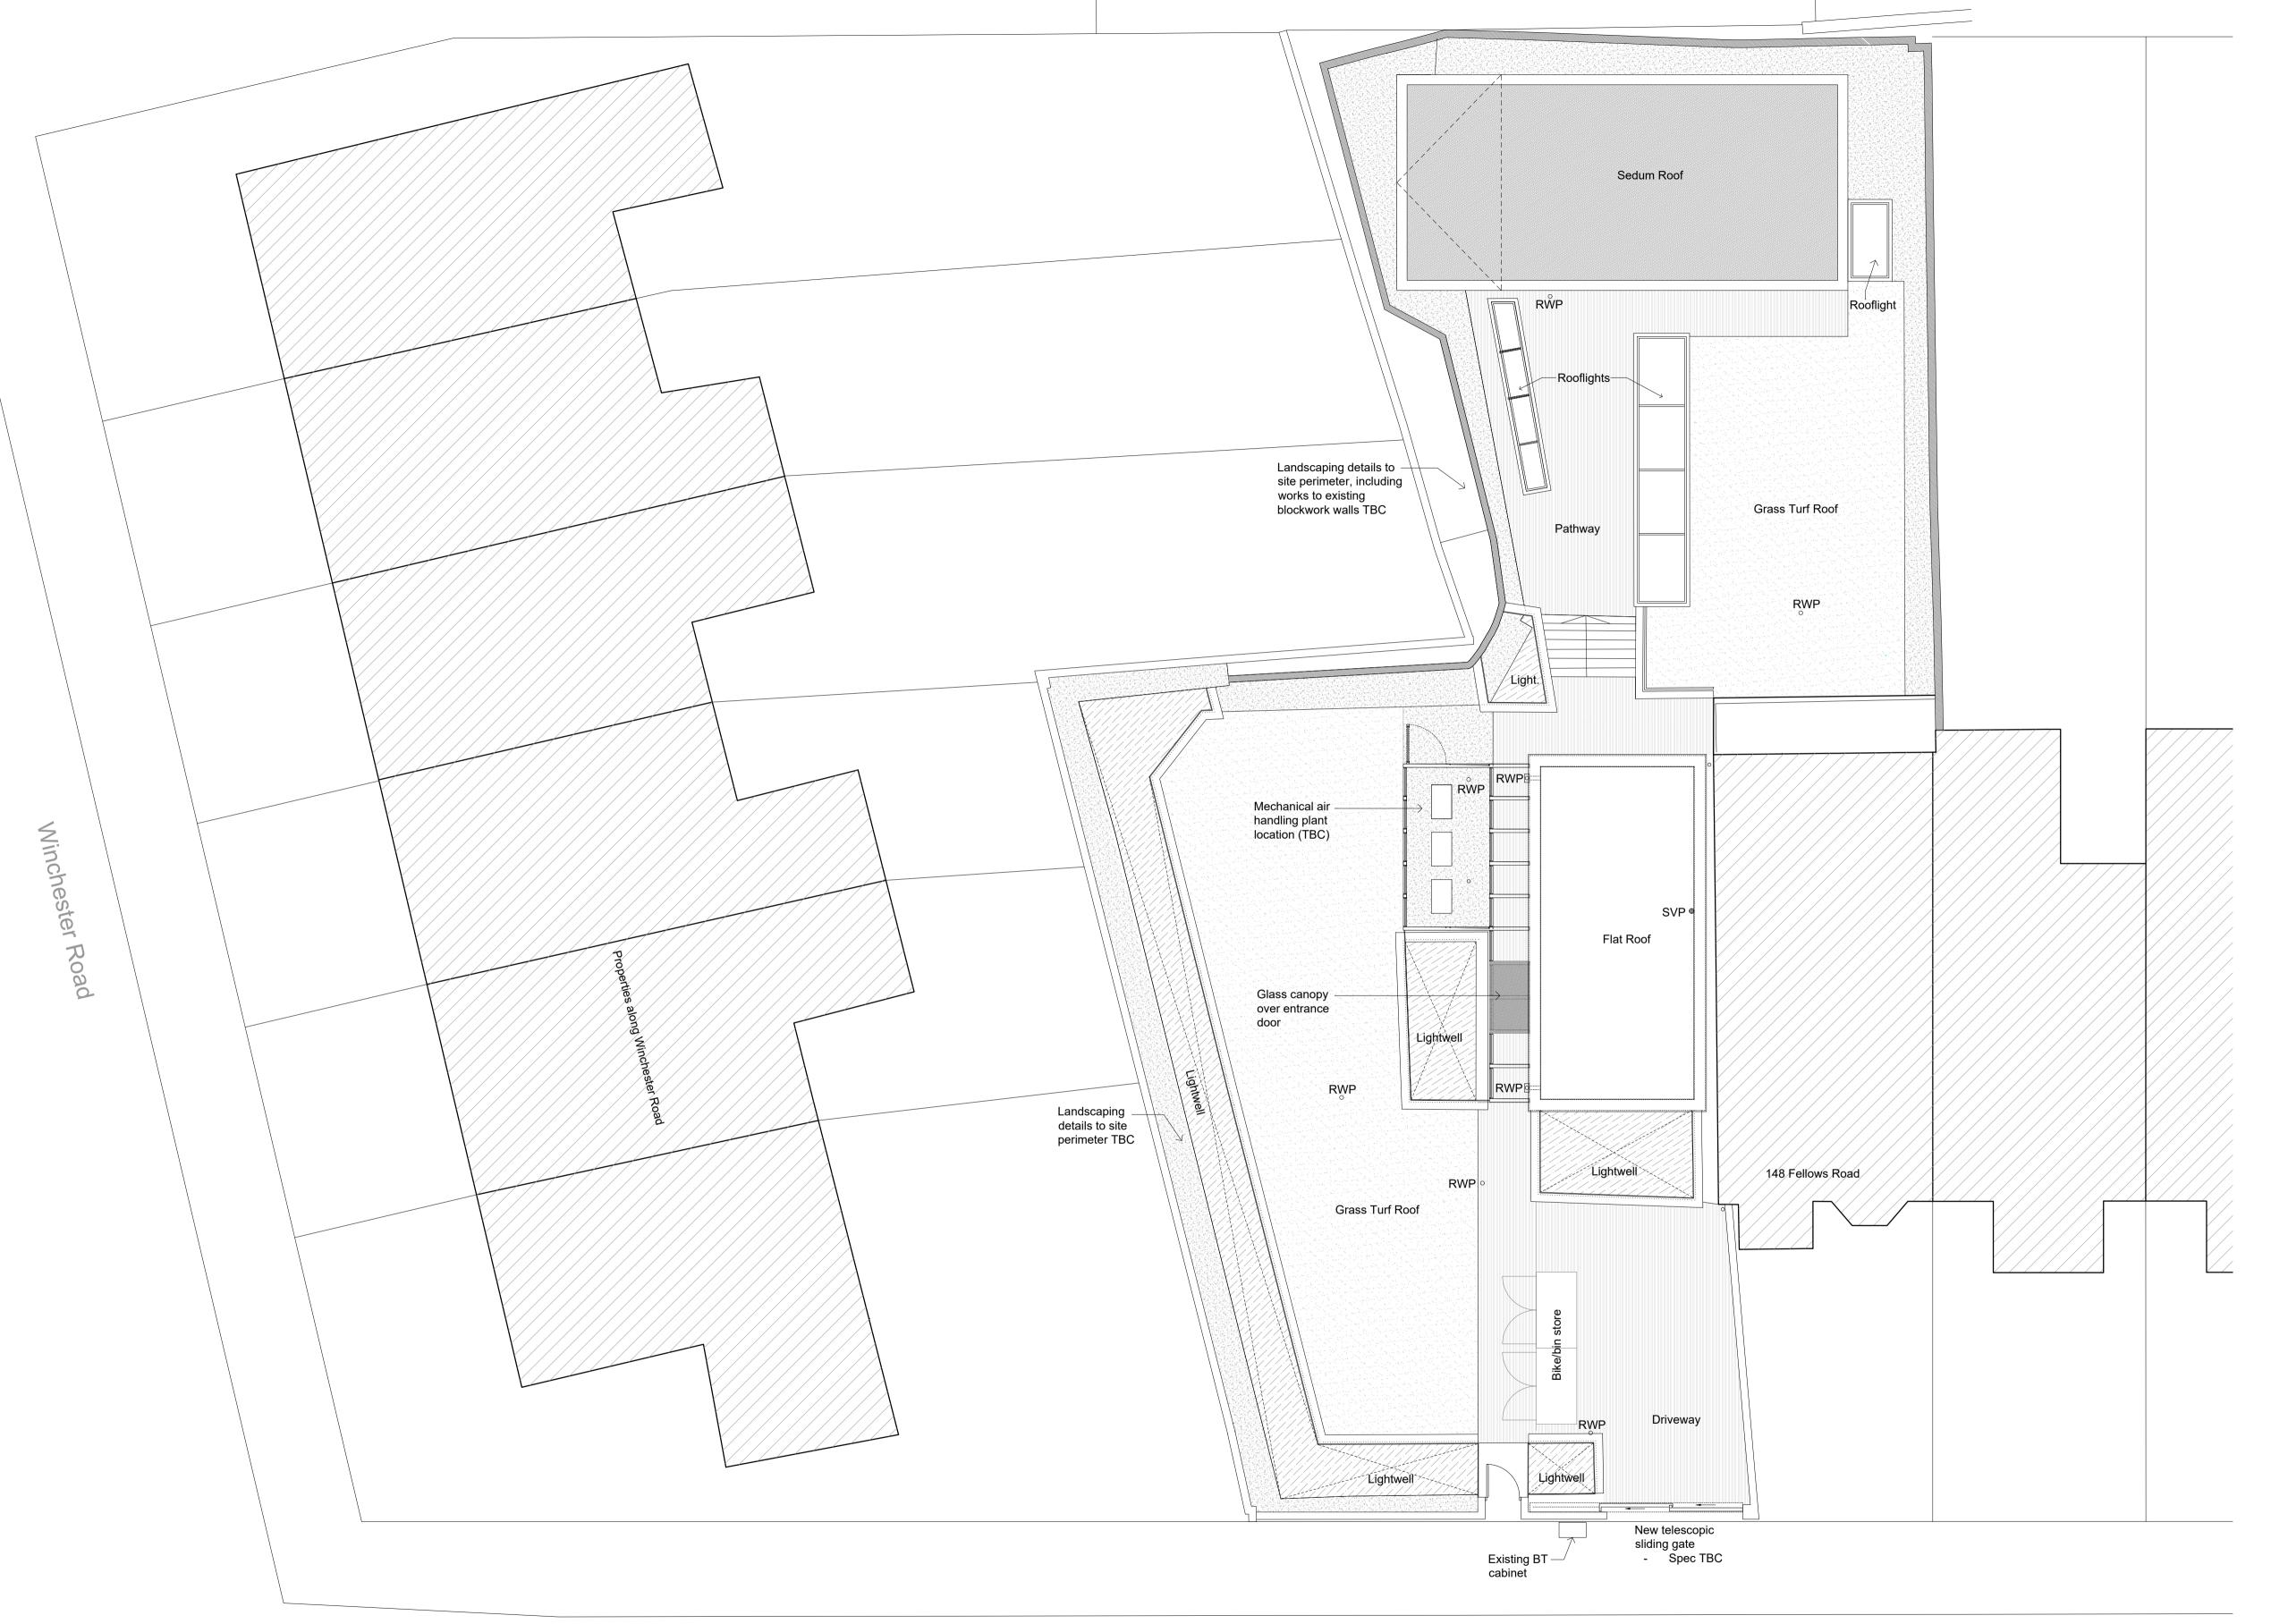

Fellows Road

DO NOT SCALE FROM THIS DRAWING

ALL DIMENSIONS TO BE CONFIRMED ON SITE BY THE CONTRACTOR PRIOR TO CONSTRUCTION

HEALTH AND SAFETY INFORMATION REF CONSTRUCTION RISKS

Green Roofing System Details:

- Areas of ground floor deck to receive green roof drainage system (including areas finished with hard landscaped path/driveway)

-- Rear of site terrace - 116m<sup>2</sup>

-- Front of site - 233m<sup>2</sup>

Sedum roof to rear pavilion:
 Flat roof section - 57.5m²
 Curved rood section - 24.5m²

Key:

Hard Landscaping (spec TBC)

Sedum Roof

**Grass Turf Roof** 

Gravel

Void (Lightwell)

00 17/10/17 SR FIRST ISSUE
REV DATE CHK AMENDMENTS