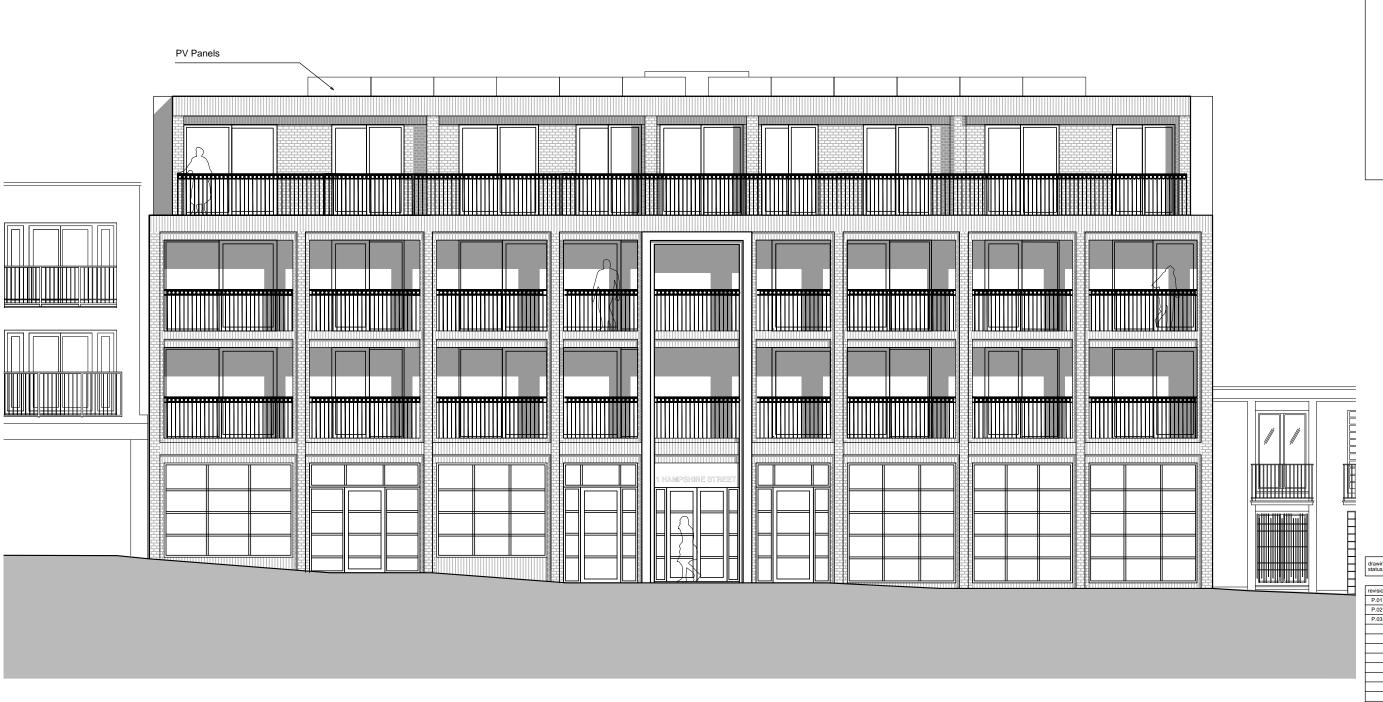

PROPOSED SIDE ELEVATION (East)

SCALE 1:100

P.02 Issued for PLANNING 25.09.17

# **SADA**architecture

P: 1st Floor, 26C George Street, St. Albans, AL3 4ES

E: letterbox@sada-architecture.com

W: www.sada-architecture.com

T: 01727 860810

NOTES

project: 17-010 - 1 Hampshire Street, London NW5 2TE drawing: PROPOSED SIDE ELEVATION (East)
date: 23.01.17 drawn by: LM check: CC scale: 1:100 @ A3 drwg no: 511 rev. no: P.02
© Copyright: The drawing or design may not be reproduced without permission.