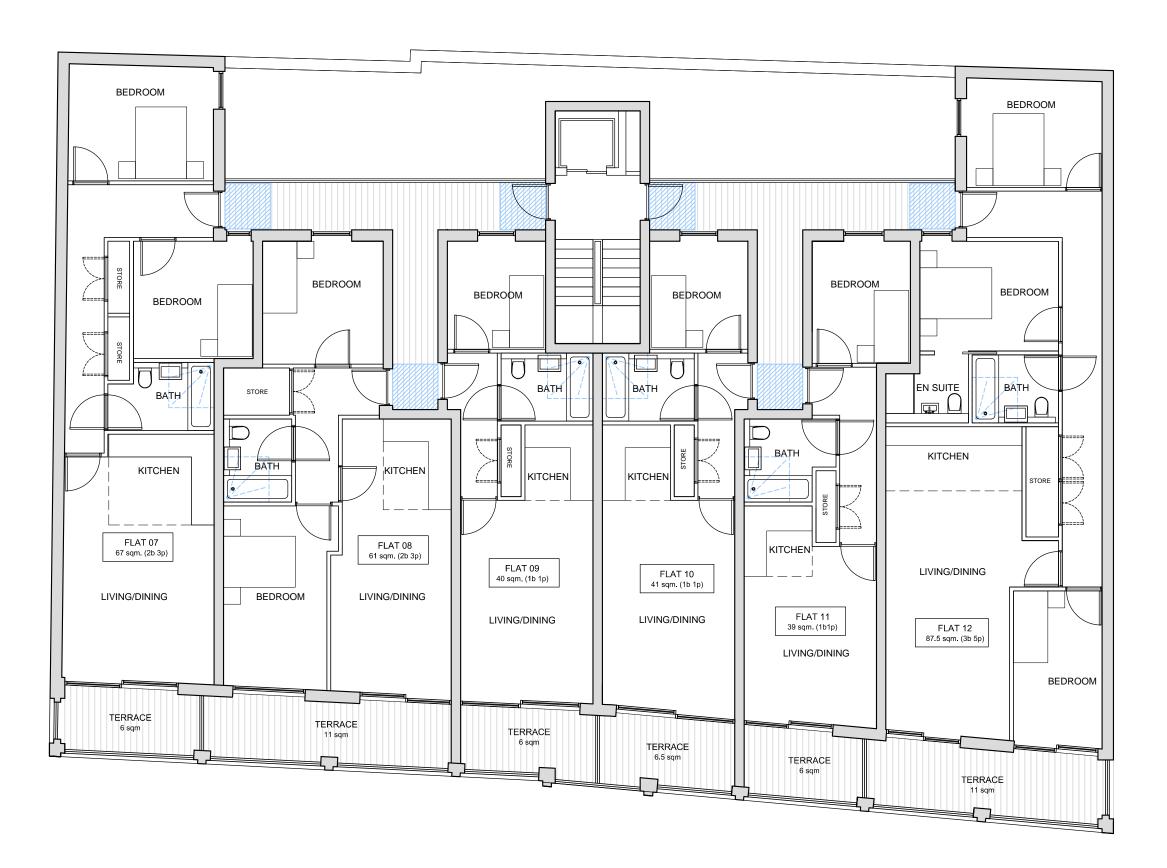

PROPOSED SECOND FLOOR PLAN SCALE 1:100

All flats are Part M4(2) Compliant -Accessible and Adaptable Dwelling

Clear, unobstructed 1200mm x 1200mm approach routes to communal doors and prival entrances shown batched in blue

Level Access Shower adaptability shown dotted in bathrooms throughout

| revision: | descrip | otion:   |        |   |   |   | date:   |
|-----------|---------|----------|--------|---|---|---|---------|
| P.01      | Issued  | for PLAN | NING   |   |   |   | 02.05.1 |
| P.02      | Revise  | d as per | commen | s |   |   | 09.08.1 |
| P.03      | Revise  | d as per | commen | s |   |   | 29.08.1 |
| P.04      | Revise  | d as per | commen | s |   |   | 25.09.1 |
|           |         |          |        |   |   |   |         |
|           |         |          |        |   |   |   |         |
|           |         |          |        |   |   |   |         |
|           |         |          |        |   |   |   |         |
|           |         |          |        |   |   |   |         |
|           |         |          |        |   |   |   |         |
|           |         |          |        |   |   |   |         |
|           |         |          |        |   |   |   |         |
|           |         |          |        |   |   |   |         |
| Р         | L       | Α        | Ν      | Ν | 1 | Ν | G       |
| ı         |         |          |        |   |   |   | _       |