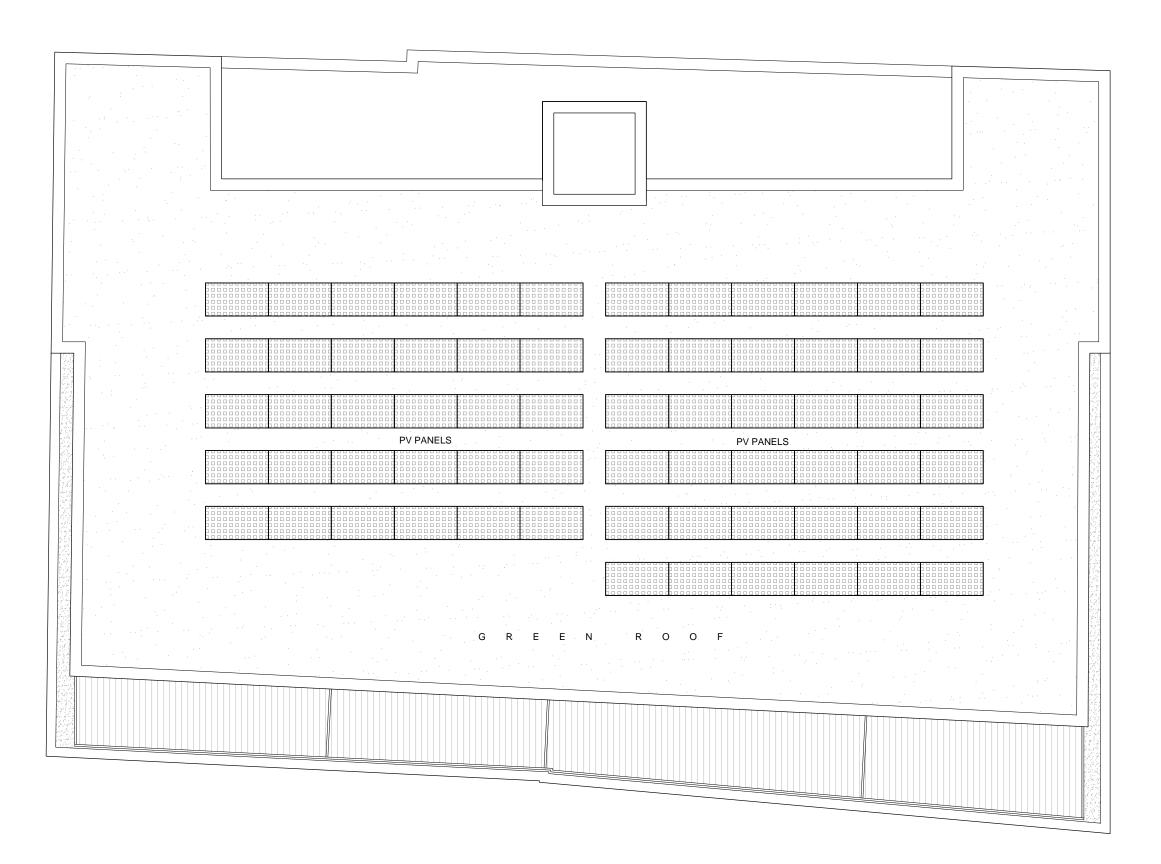

PROPOSED ROOF PLAN SCALE 1:100

|  | drawing status: | Р | L | Α | Ν | Ν | 1 | Ν | G |  |
|--|-----------------|---|---|---|---|---|---|---|---|--|
|--|-----------------|---|---|---|---|---|---|---|---|--|