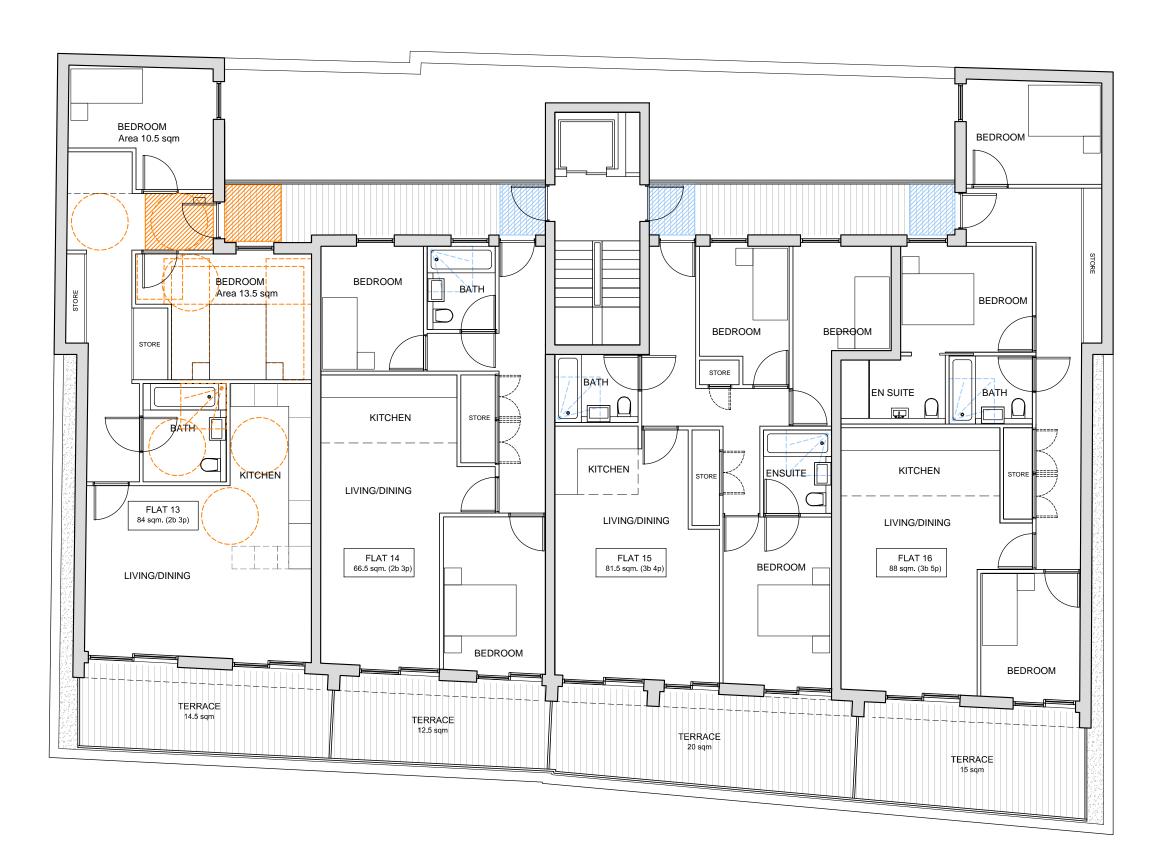

PROPOSED THIRD FLOOR PLAN SCALE 1:100

Flat 13 Wheelchair user dwelling Part M4(3) compliant

Turning circles of 1500mm Ø shown dotted in orange at relevant areas.

Turning circle of 1500mm Ø shown dotted in orange in adaptable/accessible bathroom

C**l**ear, uno hatched in

Clear, unobstructed approach routes shown hatched in orange

Clear access zones and manoeuvring spaces

Level Access Shower adaptability shown dotted in orange in bathroom

All other flats are Part M4(2) Compliant -Accessible and Adaptable Dwellings