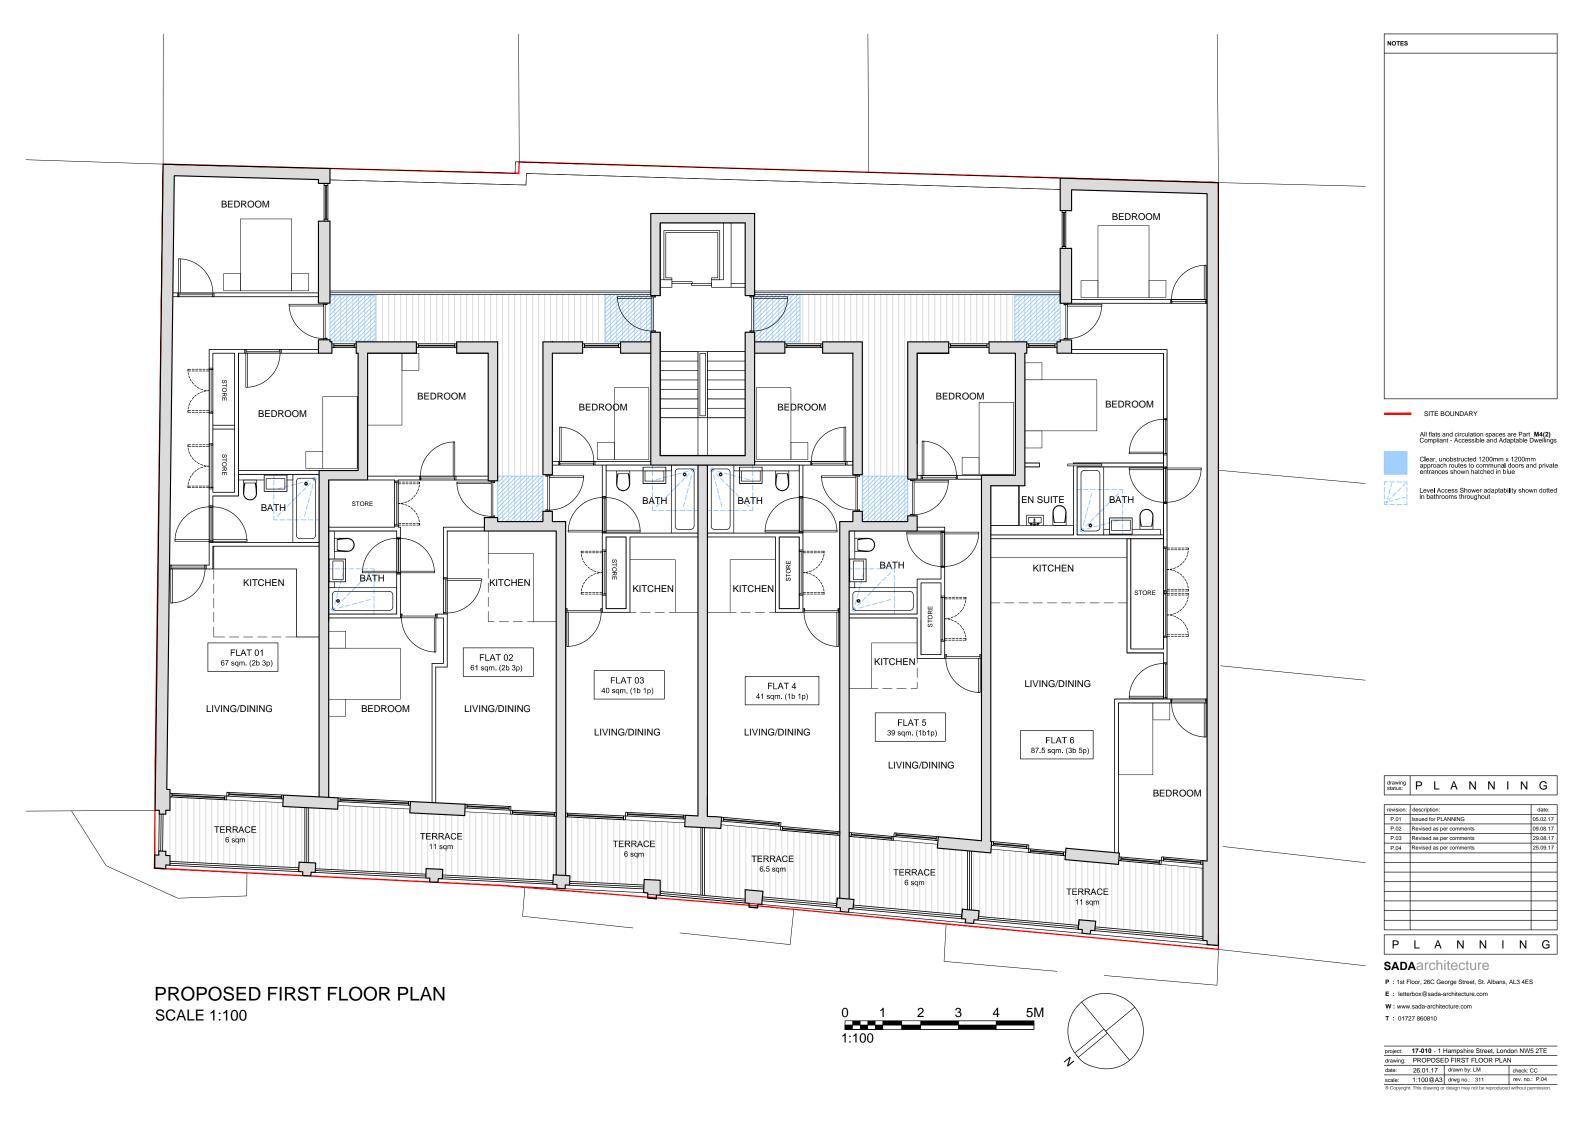

PROPOSED SECOND FLOOR PLAN SCALE 1:100





All flats are Part M4(2) Compliant -Accessible and Adaptable Dwelling



Clear, unobstructed 1200mm x 1200mm approach routes to communal doors and prival entrances shown batched in blue



Level Access Shower adaptability shown dotted in bathrooms throughout



| revision: | descrip | otion:   |        |   |   |   | date:   |
|-----------|---------|----------|--------|---|---|---|---------|
| P.01      | Issued  | for PLAN | NING   |   |   |   | 02.05.1 |
| P.02      | Revise  | d as per | commen | s |   |   | 09.08.1 |
| P.03      | Revise  | d as per | commen | s |   |   | 29.08.1 |
| P.04      | Revise  | d as per | commen | s |   |   | 25.09.1 |
|           |         |          |        |   |   |   |         |
|           |         |