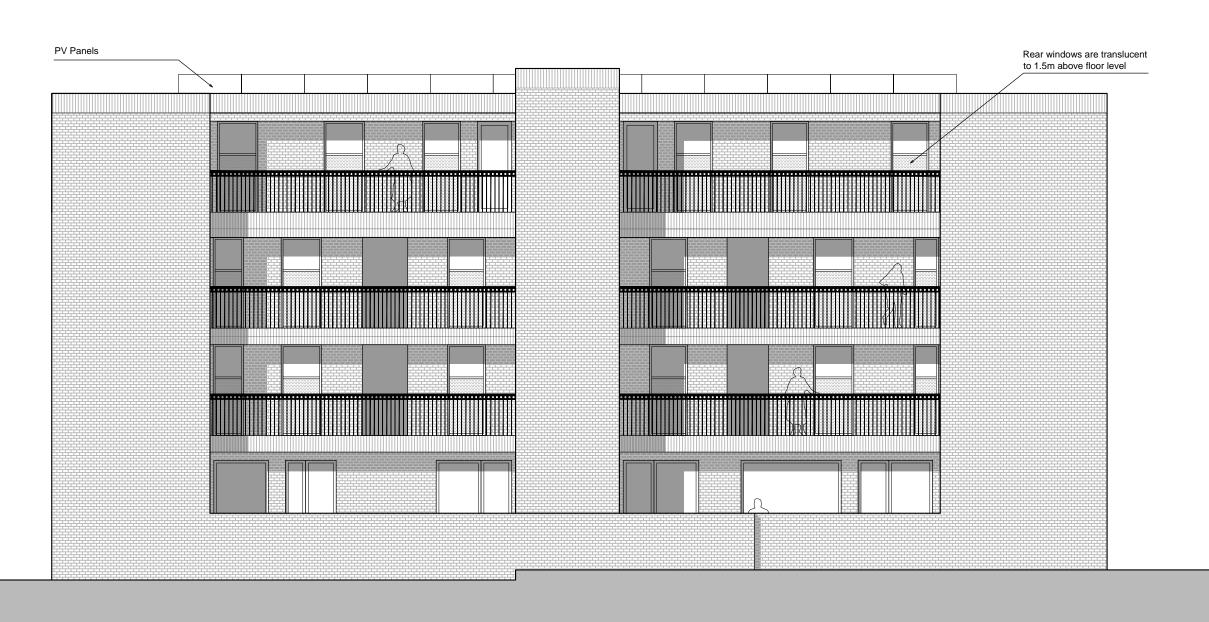

PROPOSED REAR ELEVATION (South) SCALE 1:100

| 0    | 1  | 2 | 3 | 4 | 5M |
|------|----|---|---|---|----|
|      |    |   |   |   |    |
| 1:10 | 00 |   |   |   |    |

NOTES

|  | drawing status: | Р | L | Α | Ν | Ν | 1 | Ν | G |
|--|-----------------|---|---|---|---|---|---|---|---|
|--|-----------------|---|---|---|---|---|---|---|---|

| revision: | descri | ption:   |       |   |   | date:    |
|-----------|--------|----------|-------|---|---|----------|
| P.01      | Issued | for PLAN | NING  |   | · | 17.05.17 |
| P.02      | Issued | for PLAN | NNING |   |   | 25.09.1  |
|           |        |          |       |   |   |          |
|           |        |          |       |   |   |          |
|           |        |          |       |   |   |          |
|           |        |          |       |   |   |          |
|           |        |          |       |   |   |          |
|           |        |          |       |   |   |          |
|           |        |          |       |   |   |          |
|           |        |          |       |   |   |          |
|           |        |          |       |   |   |          |
|           |        |          |       |   |   |          |
|           |        |          |       |   |   |          |
| Р         | L      | Α        | Ν     | Ν | Ν | G        |
|           |        |          |       |   |   |          |

# **SADA**architecture

P: 1st Floor, 26C George Street, St. Albans, AL3 4ES

E: letterbox@sada-architecture.com

W: www.sada-architecture.com
T: 01727 860810

| project: | <b>17-010</b> - 1 | Hampshire Street, I | ondon NW5 2TE  |
|----------|-------------------|---------------------|----------------|
| drawing: | PROPOSE           | D REAR ELEVATION    | ON (South)     |
| date:    | 23.01.17          | drawn by: LM        | check: CC      |
| scale:   | 1:100@A3          | drwg no.: 513       | rev. no.: P.02 |