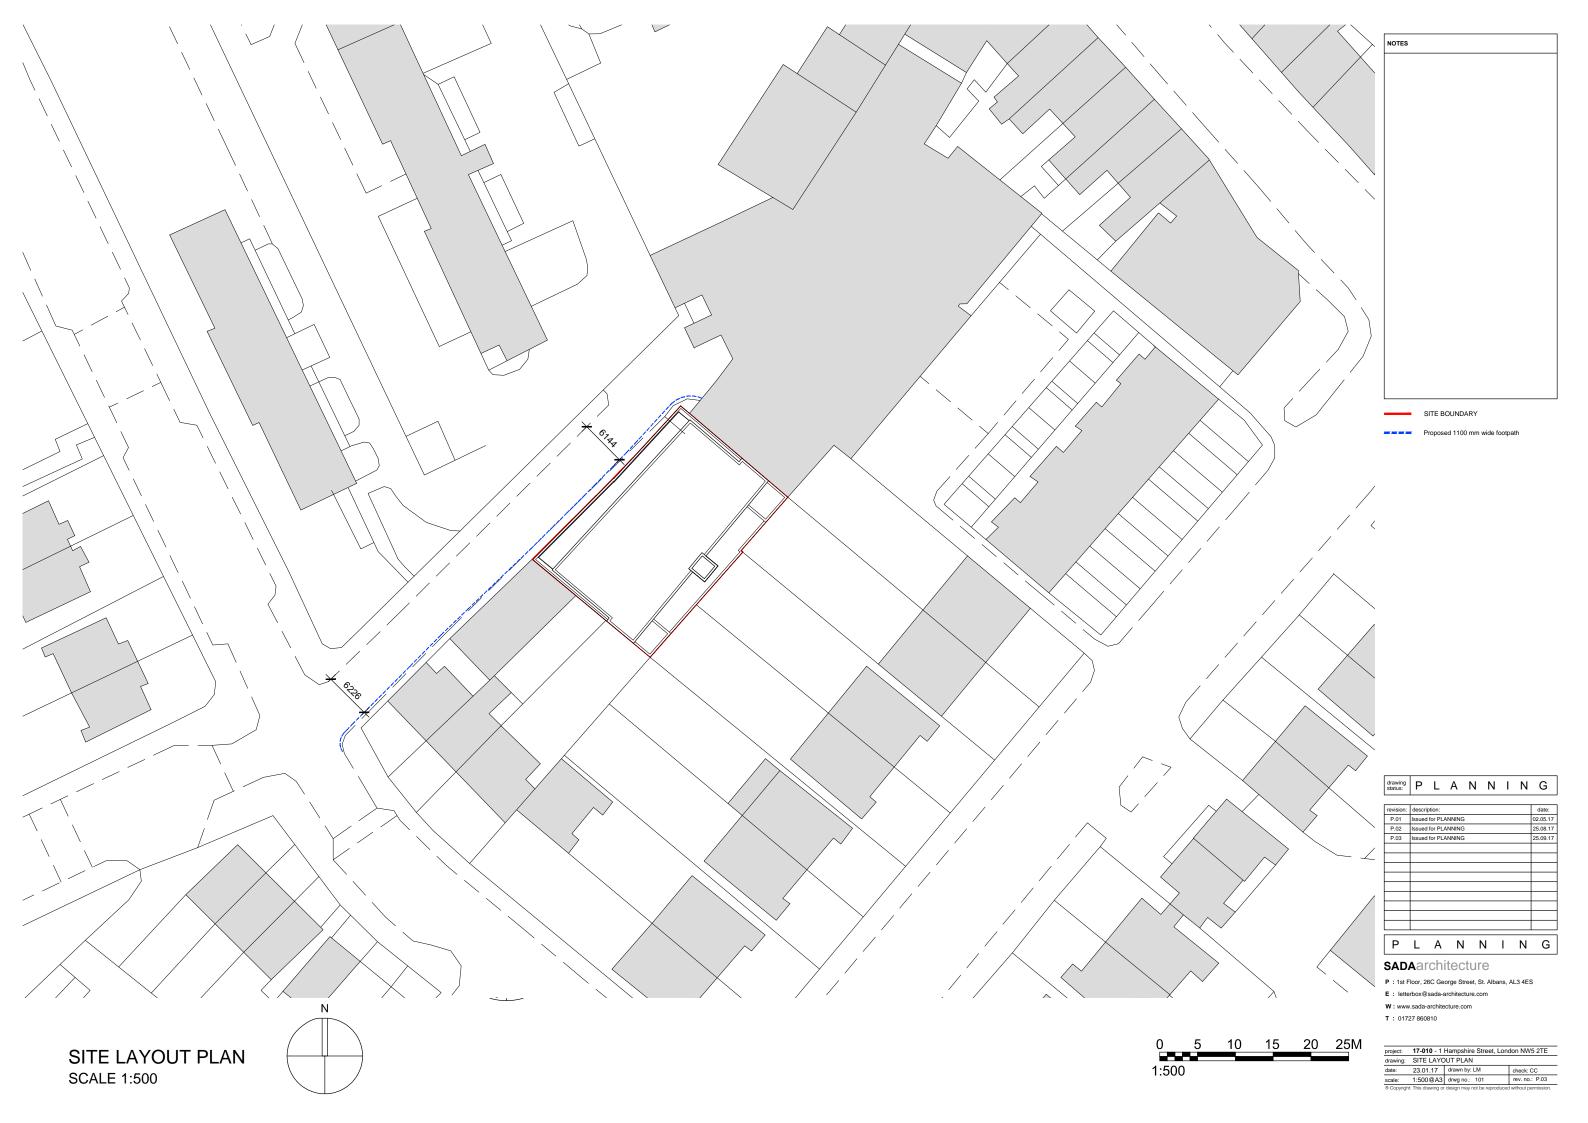

PROPOSED SECOND FLOOR PLAN SCALE 1:100





All flats are Part M4(2) Compliant -Accessible and Adaptable Dwelling



Clear, unobstructed 1200mm x 1200mm approach routes to communal doors and prival entrances shown batched in blue



Level Access Shower adaptability shown dotted in bathrooms throughout



| revision: | descrip | otion:   |        |   |   |   | date:   |
|-----------|---------|----------|--------|---|---|---|---------|
| P.01      | Issued  | for PLAN | NING   |   |   |   | 02.05.1 |
| P.02      | Revise  | d as per | commen | s |   |   | 09.08.1 |
| P.03      | Revise  | d as per | commen | s |   |   | 29.08.1 |
| P.04      | Revise  | d as per | commen | s |   |   | 25.09.1 |
|           |         |          |        |   |   |   |         |
|           |         |