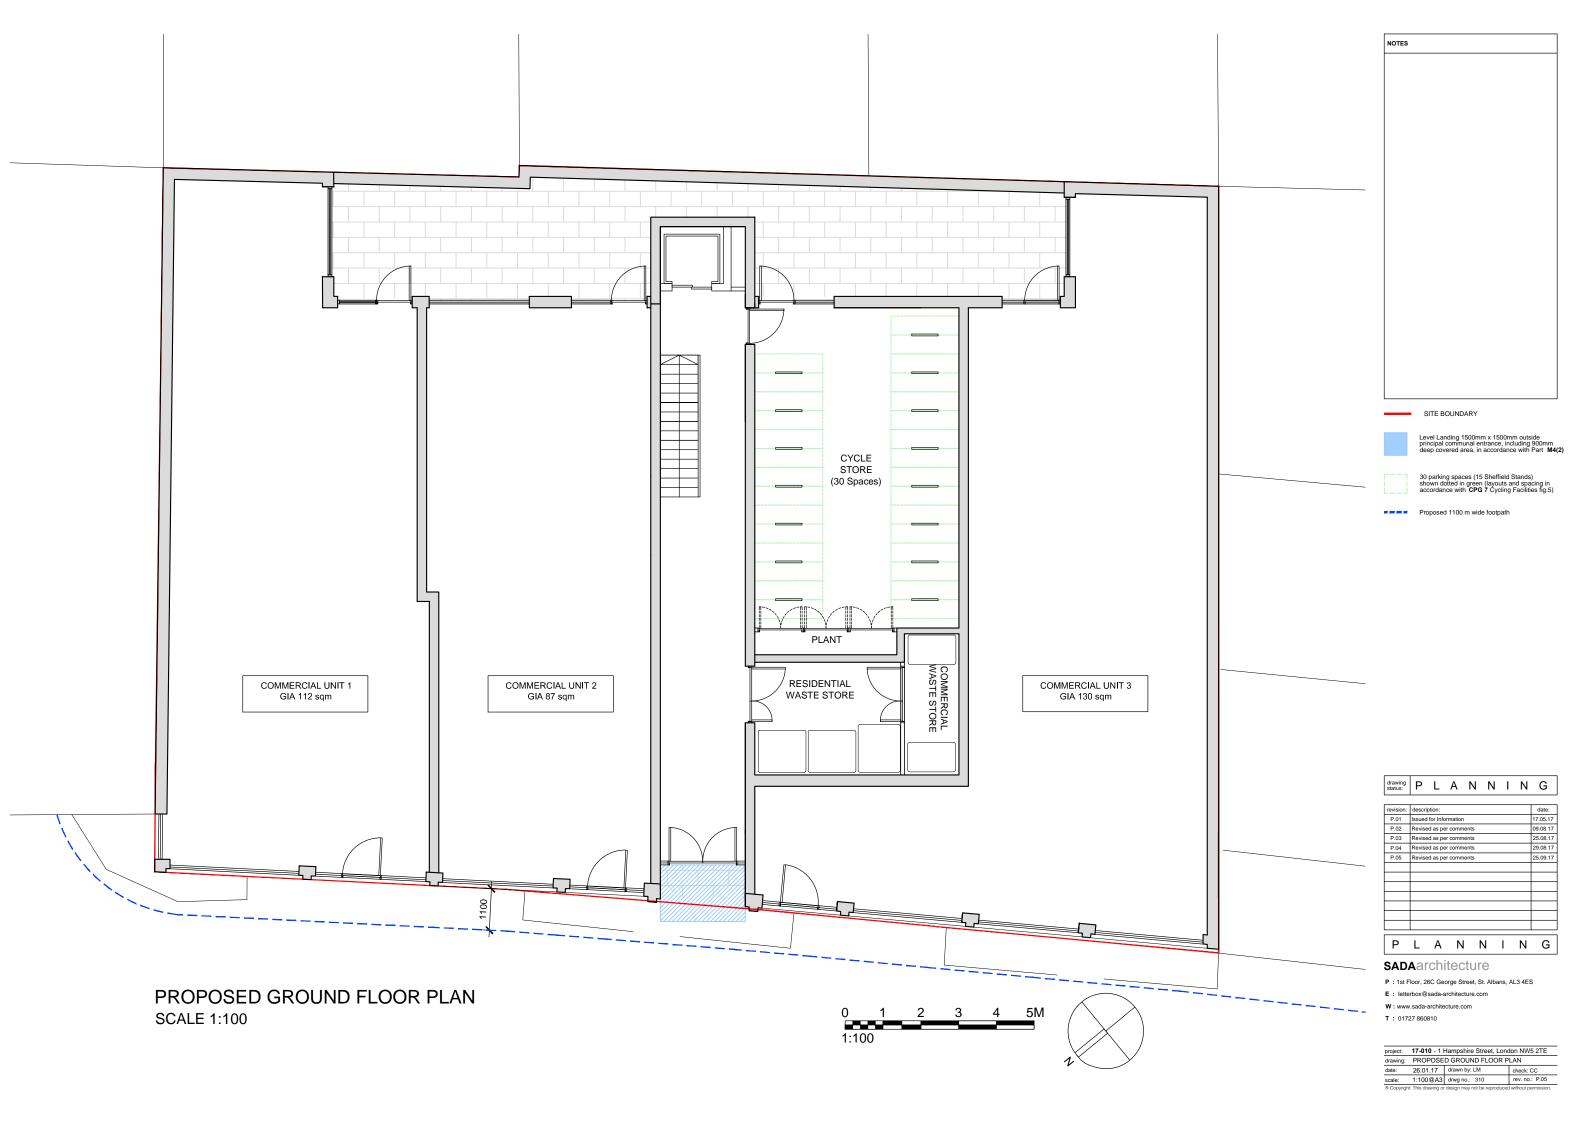

PROPOSED SECOND FLOOR PLAN SCALE 1:100





All flats are Part M4(2) Compliant -Accessible and Adaptable Dwelling



Clear, unobstructed 1200mm x 1200mm approach routes to communal doors and prival entrances shown batched in blue



Level Access Shower adaptability shown dotted in bathrooms throughout



| revision: | descrip | otion:   |        |   |   |   | date:   |
|-----------|---------|----------|--------|---|---|---|---------|
| P.01      | Issued  | for PLAN | NING   |   |   |   | 02.05.1 |
| P.02      | Revise  | d as per | commen | s |   |   | 09.08.1 |
| P.03      | Revise  | d as per | commen | s |   |   | 29.08.1 |
| P.04      | Revise  | d as per | commen | s |   |   | 25.09.1 |
|           |         |          |        |   |   |   |         |
|           |         |