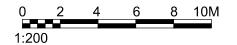

E: letterbox@sada-architecture.com

W: www.sada-architecture.com

T: 01727 860810

PROPOSED STREET ELEVATION SCALE 1:200

|  | drawing status: | Р | L | Α | N | N | I | N | G |
|--|-----------------|---|---|---|---|---|---|---|---|
|--|-----------------|---|---|---|---|---|---|---|---|

# SADAarchitecture

P: 1st Floor, 26C George Street, St. Albans, AL3 4ES

E: letterbox@sada-architecture.com

W: www.sada-architecture.com

T: 01727 860810

| project: | project: 17-010 - 1 Hampshire Street, London NW5 2TE |                             |                |  |  |  |  |  |  |
|----------|------------------------------------------------------|-----------------------------|----------------|--|--|--|--|--|--|
| drawing: | PROPOSE                                              | ED STREET ELEVATION (North) |                |  |  |  |  |  |  |
| date:    | 23.01.17                                             | drawn by: LM                | check: CC      |  |  |  |  |  |  |
| scale: 1 | :200 @ A3                                            | drwg no.: 500               | rev. no.: P.03 |  |  |  |  |  |  |