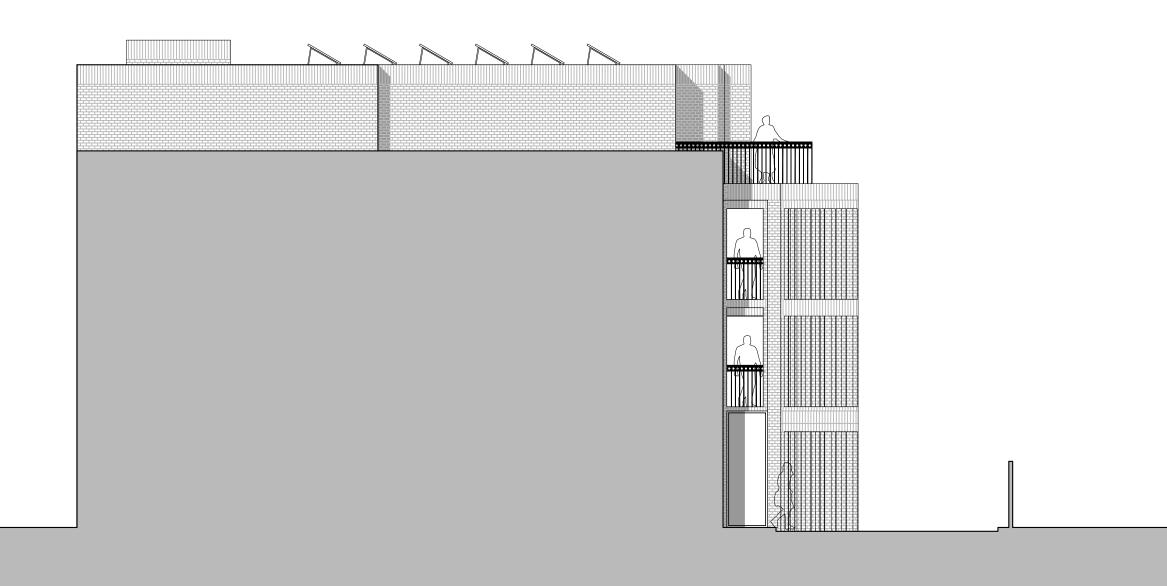

PROPOSED SIDE ELEVATION (West)

SCALE 1:100

drawing status: P L A N N I N G

| revision: | descri | ption:   |       |   |     |   | date:   |
|-----------|--------|----------|-------|---|-----|---|---------|
| P.01      |        | for PLAN | NNING |   |     |   | 17.05.1 |
| P.02      | Issued | for PLAN | NNING |   |     |   | 25.09.1 |
|           |        |          |       |   |     |   |         |
|           |        |          |       |   |     |   |         |
|           |        |          |       |   |     |   |         |
|           |        |          |       |   |     |   |         |
|           |        |          |       |   |     |   |         |
|           |        |          |       |   |     |   |         |
|           |        |          |       |   |     |   |         |
|           |        |          |       |   |     |   |         |
|           |        |          |       |   |     |   |         |
|           |        |          |       |   |     |   |         |
| Р         | L      | Α        | Ν     | Ν | - 1 | Ν | G       |
| 1         |        |          |       |   |     |   |         |

**SADA**architecture

P: 1st Floor, 26C George Street, St. Albans, AL3 4ES

E: letterbox@sada-architecture.com

W: www.sada-architecture.com

T: 01727 860810

NOTES

project: 17-910 - 1 Hampshire Street, London NW5 2TE
drawing: PROPOSED SIDE ELEVATION (West)
date: 23,01,17 drawn by: LM check: CC
scale: 1:100@A3 drwg no: 512 fev. no: P.02
© Copyright: This drawing or design may not be reproduced without permission.