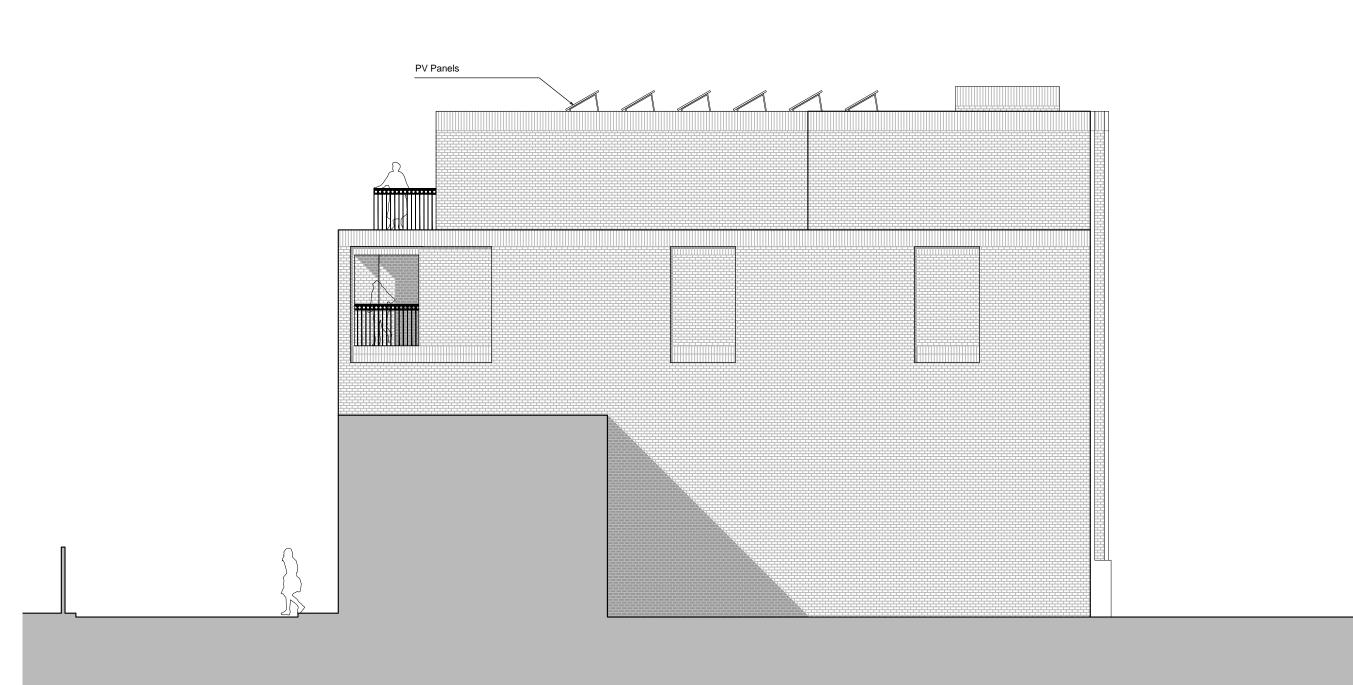

PROPOSED REAR ELEVATION (South) SCALE 1:100

| 0    | 1  | 2 | 3 | 4 | 5M |
|------|----|---|---|---|----|
|      |    |   |   |   |    |
| 1:10 | 00 |   |   |   |    |

NOTES

|  | drawing status: | Р | L | Α | Ν | Ν | 1 | Ν | G |
|--|-----------------|---|---|---|---|---|---|---|---|
|--|-----------------|---|---|---|---|---|---|---|---|

# **SADA**architecture

P: 1st Floor, 26C George Street, St. Albans, AL3 4ES

E: letterbox@sada-architecture.com

W: www.sada-architecture.com
T: 01727 860810

| project: | <b>17-010</b> - 1 | Hampshire Street, I | ondon NW5 2TE  |
|----------|-------------------|---------------------|----------------|
| drawing: | PROPOSE           | D REAR ELEVATION    | ON (South)     |
| date:    | 23.01.17          | drawn by: LM        | check: CC      |
| scale:   | 1:100@A3          | drwg no.: 513       | rev. no.: P.02 |