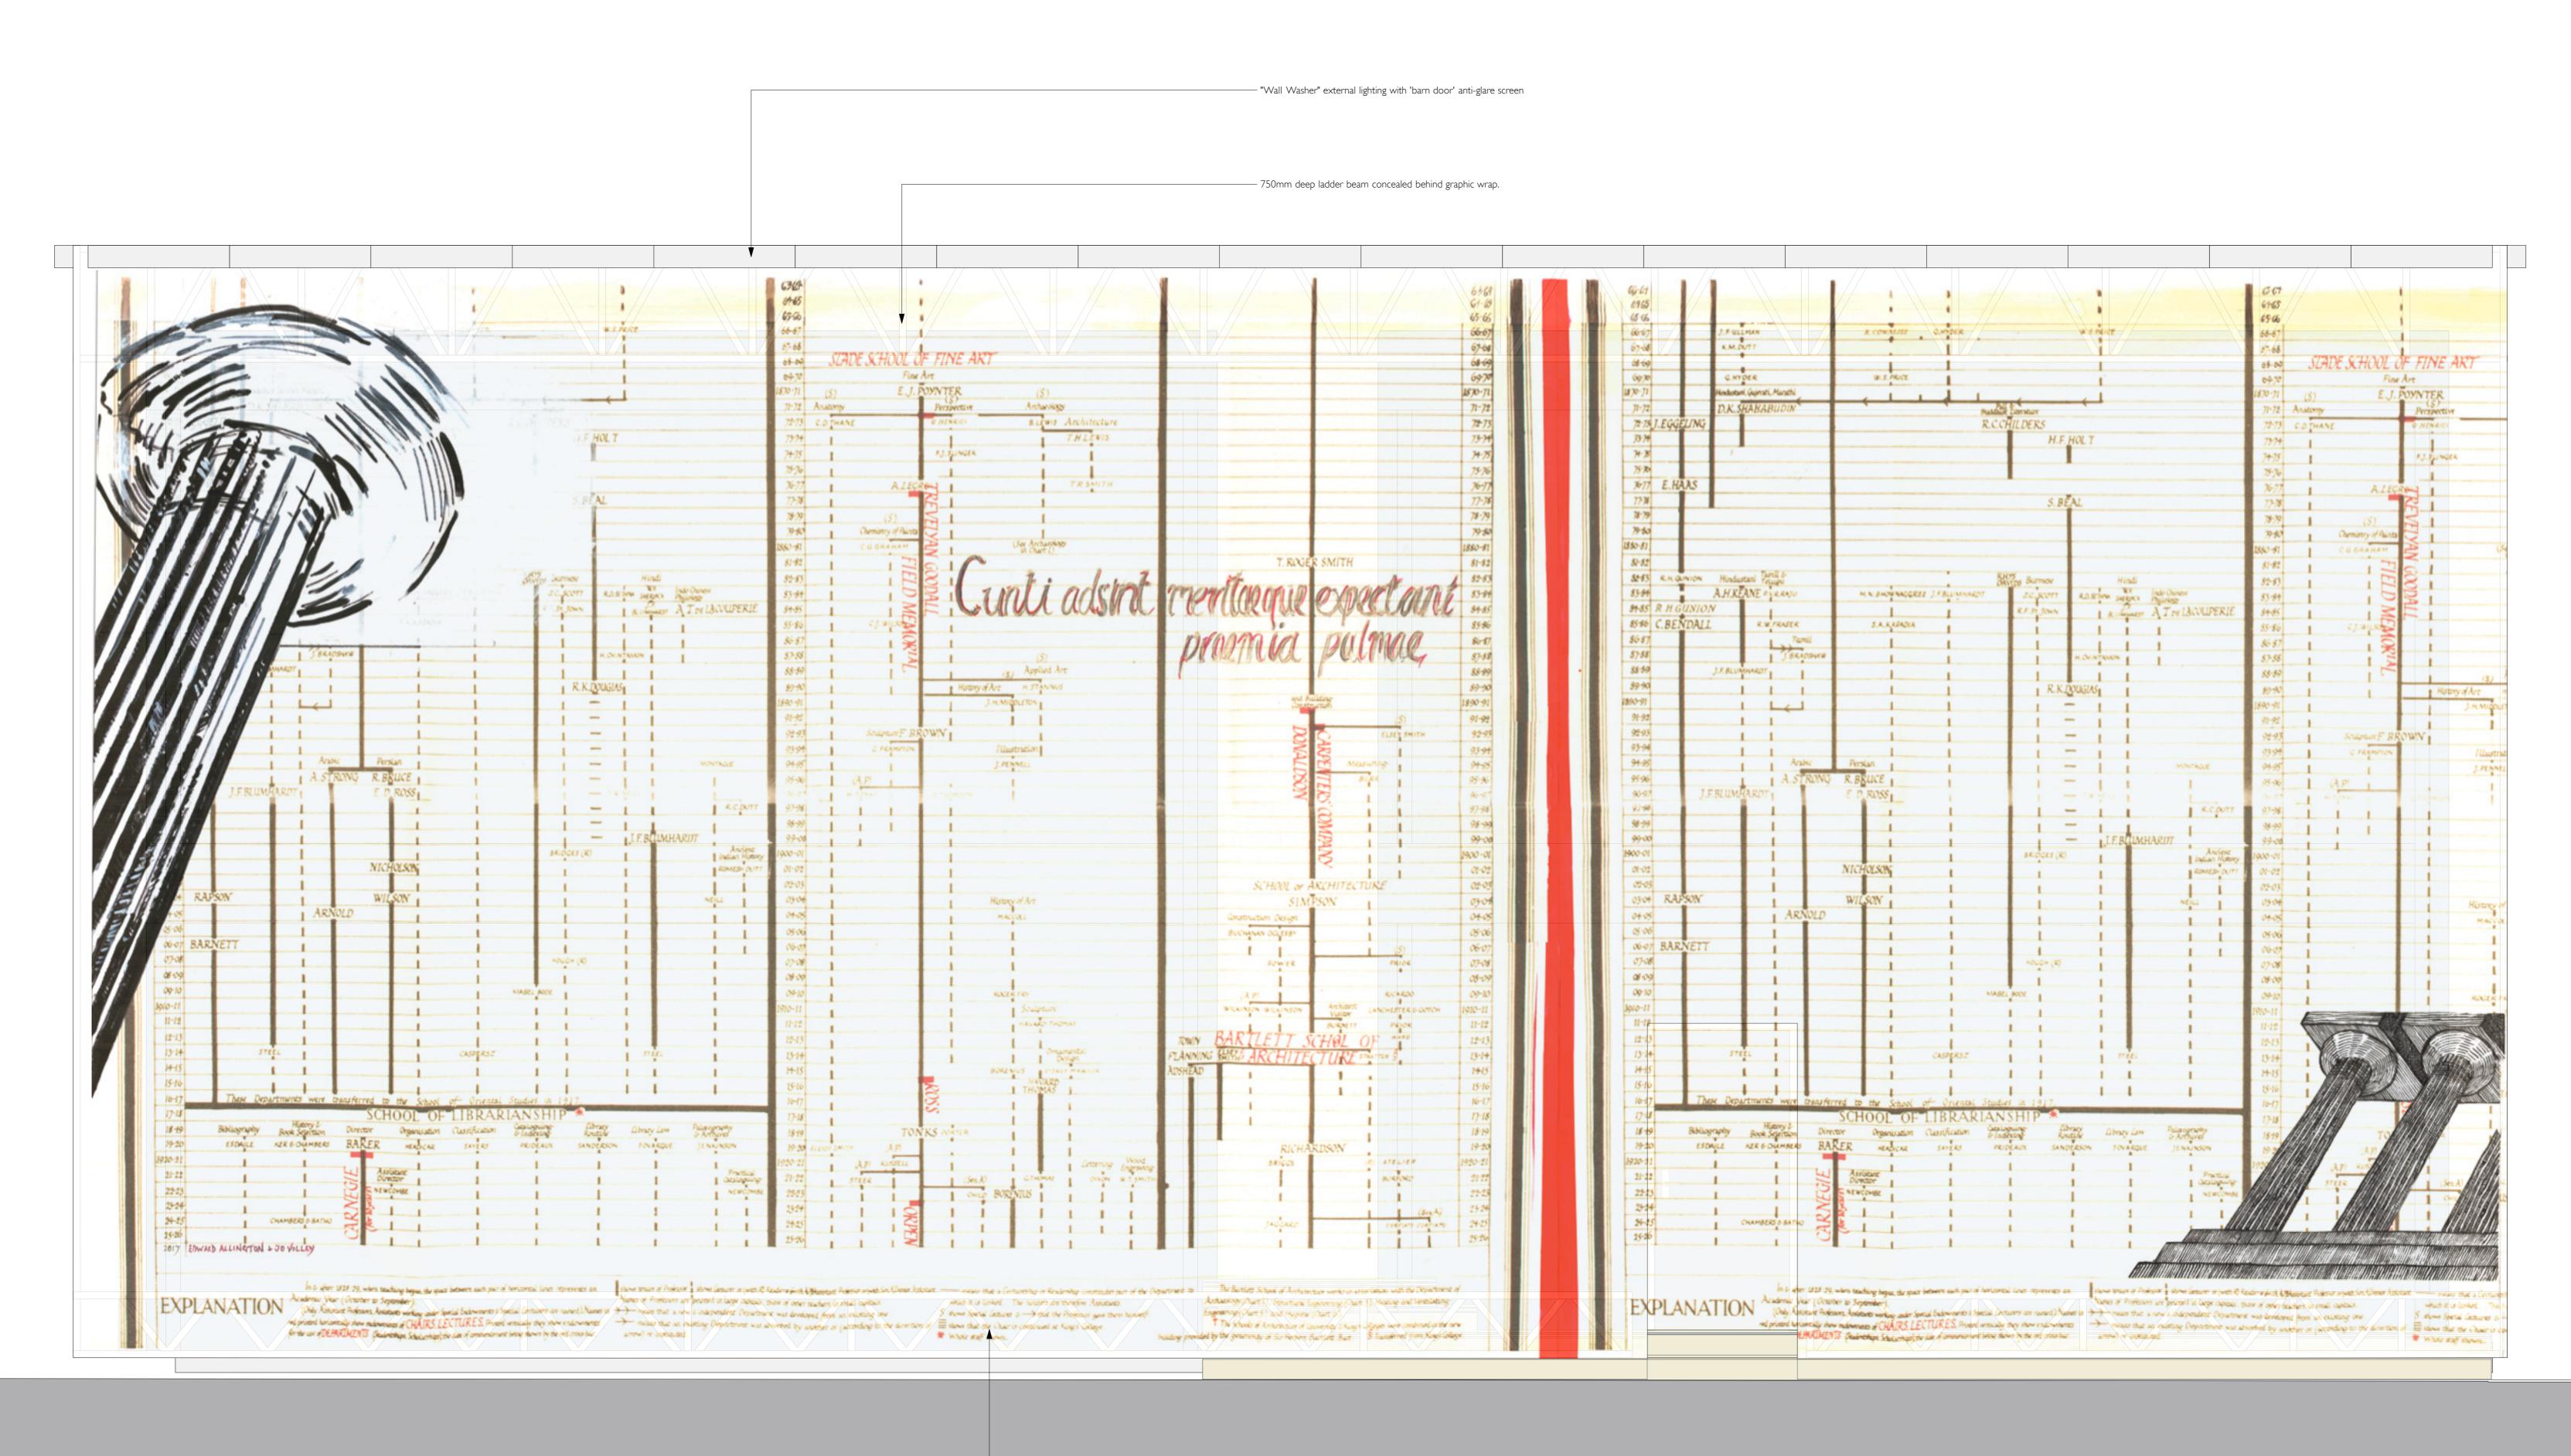

0 2.5 5 7.5 10 metres

University College London 22.08.17 Issued for Planning and Listed Building Consent: discharge of conditions. Main Quad Teaching Facility 05.10.17 Issued for Planning and Listed Building Consent: discharge of conditions. Elevations updated to show graphic wrap subframe structure and typical details. Proposed South East Elevation Scale 1:20 @ A0 info@burwellarchitects.com Date Aug '17 California Building 6 Southernhay Project No Drawing Nº London SE13 7SF West Exeter EX1 1JG +44 (0) 2083 056010 +44 (0) 1392 423981

450mm deep ladder beam concealed behind graphic wrap.