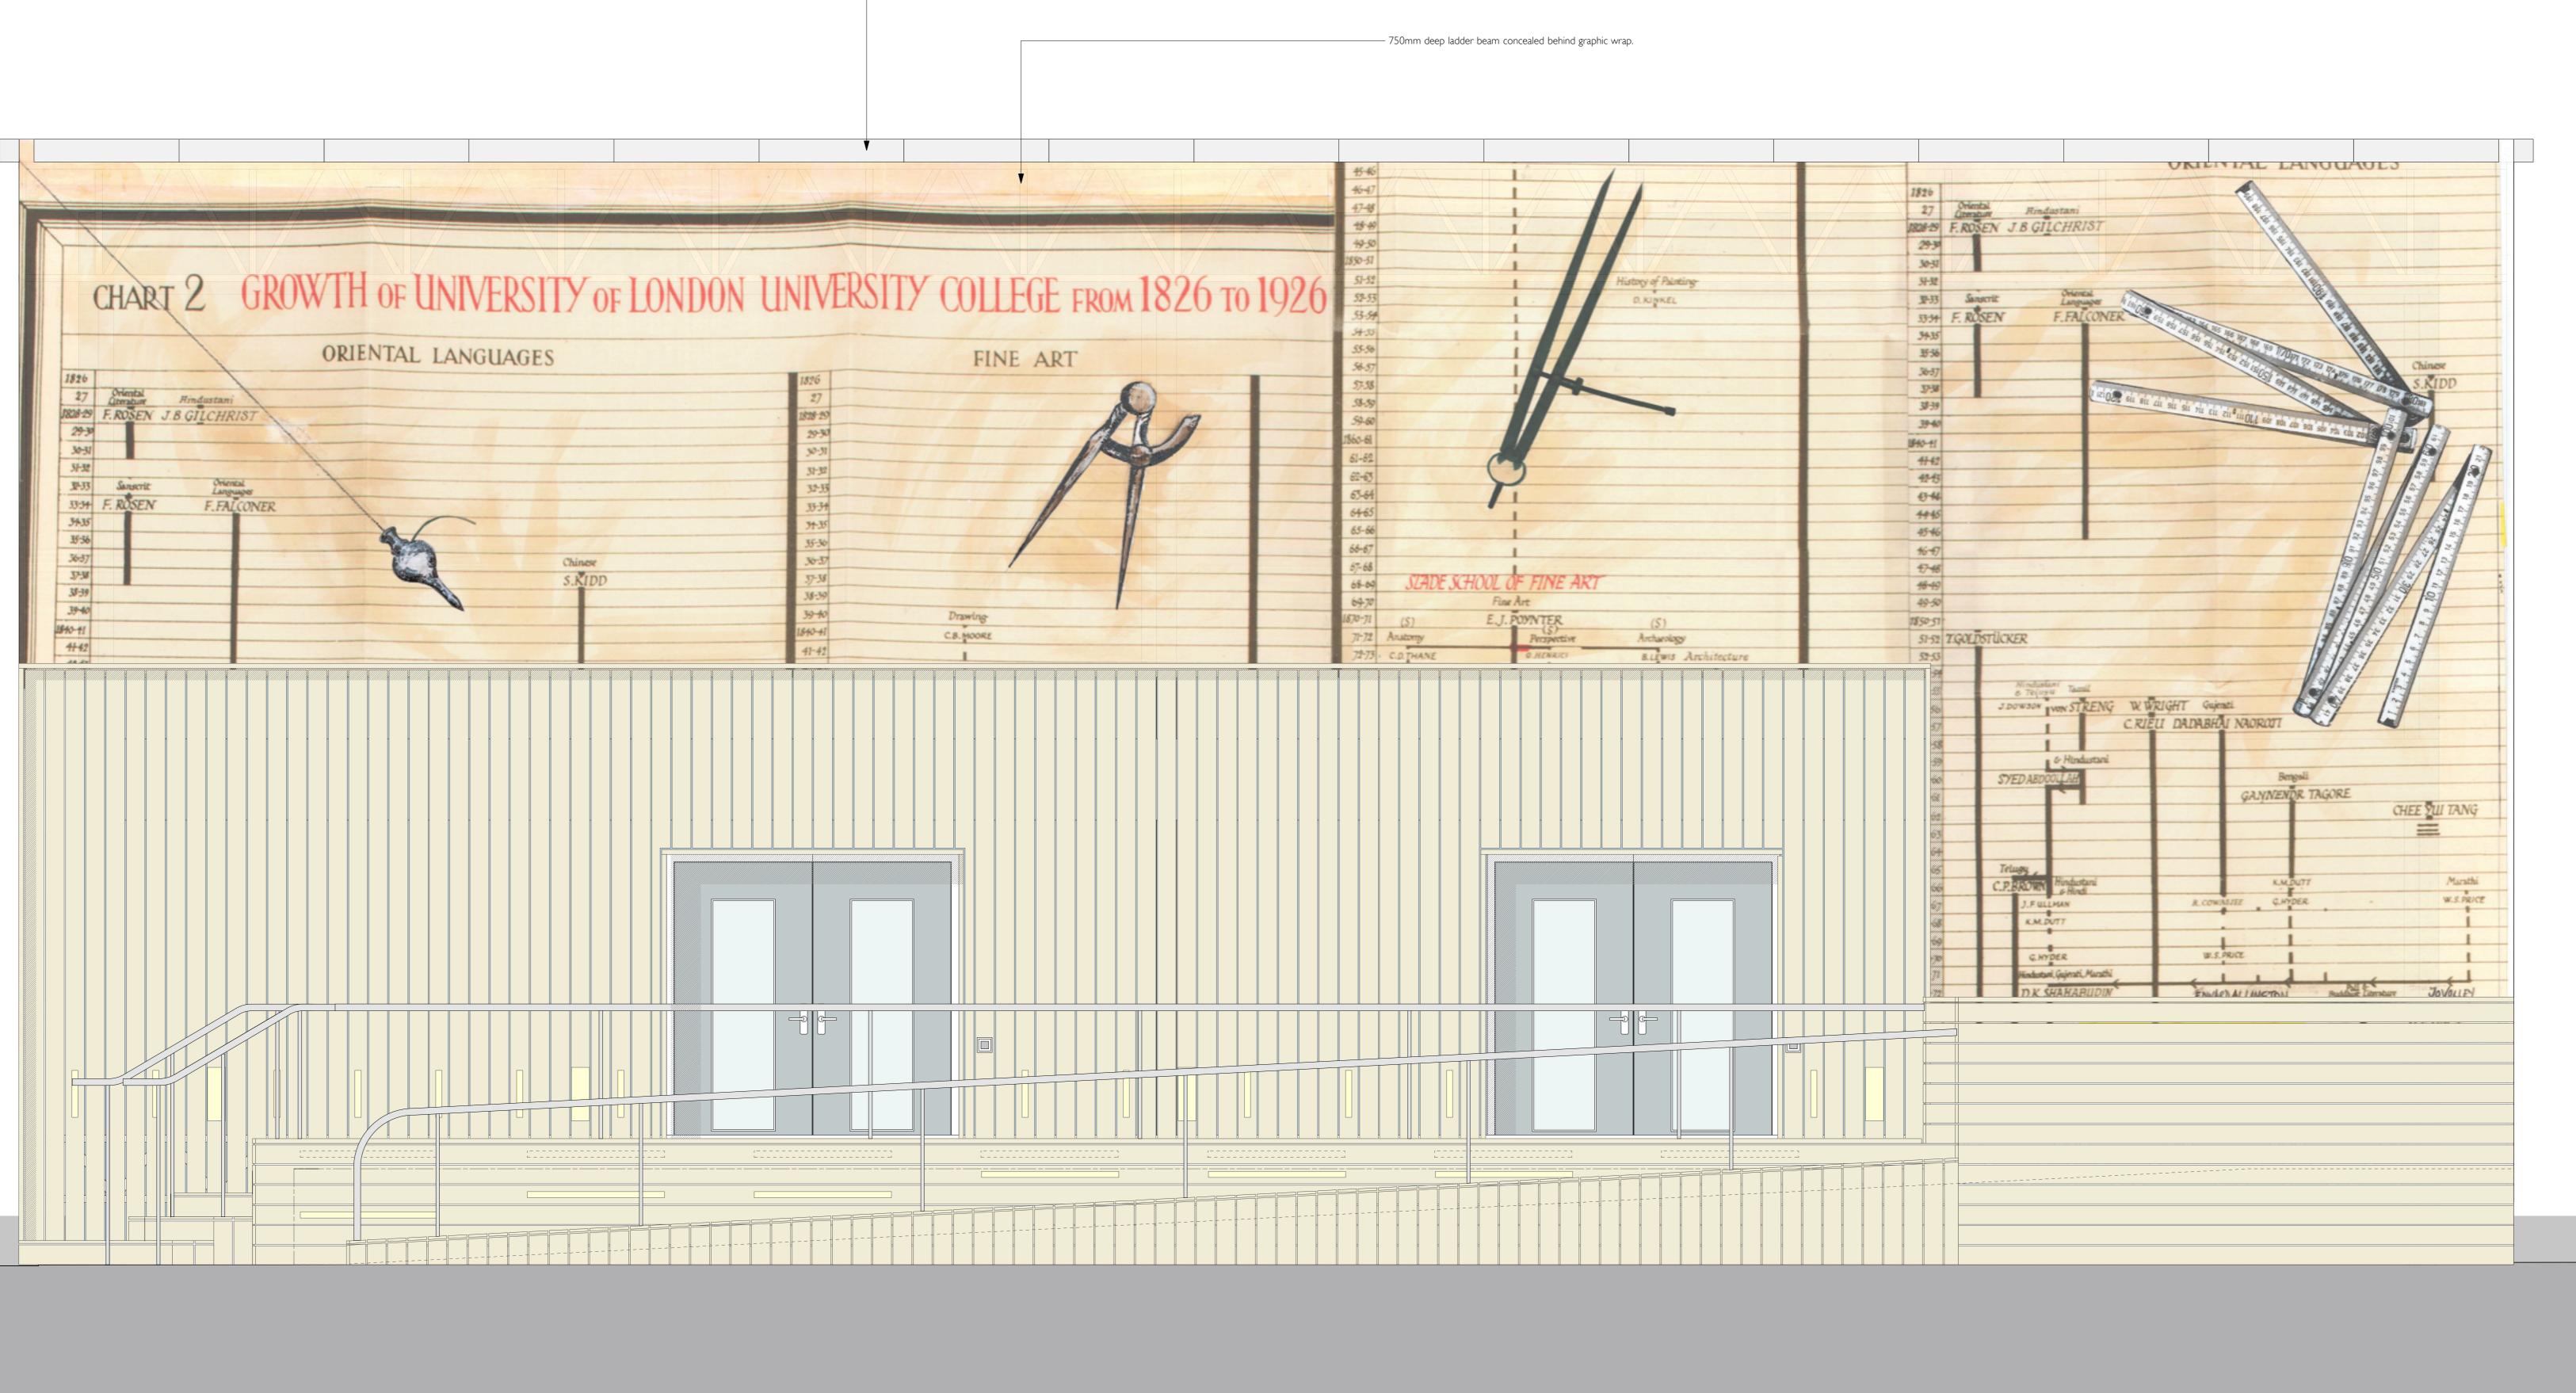

Notes

Revision Date Amendment

\_\_\_\_\_

— "Wall Washer" external lighting with 'barn door' anti-glare screen

NO DIMENSIONS ARE TO BE SCALED FROM THIS DRAWING. THE CONTRACTOR/MANUFACTURER IS RESPONSIBLE FOR CHECKING ALL DIMENSIONS AND QUERYING ANY DISCREPANCIES. THIS DRAWING IS THE PRO COPYRIGHT IS RESERVED BY THEM AND THE DRAWING IS ISSUED ON CONDITION THAT IT IS NOT COPIED, REPRODUCED, RETAINED OR DISCLOSED TO ANY UNAUTHORISED PERSON, EITHER WHOLLY OR IN PART,

2.5

| 7.5 | 10 metres |
|-----|-----------|
|     |           |

|                                                                                                                                                                                                                        | ClientUniversity College LondonProjectMain Quad Teaching FacilityDrawingProposed North West ElevationScale1:20 @ A0DrawnSS |                         | Burwell Deakins |                                                                            |                                                                            |
|------------------------------------------------------------------------------------------------------------------------------------------------------------------------------------------------------------------------|----------------------------------------------------------------------------------------------------------------------------|-------------------------|-----------------|----------------------------------------------------------------------------|----------------------------------------------------------------------------|
| CHECKING ALL DIMENSIONS AND QUERYING ANY DISCREPANCIES. THIS DRAWING IS THE PROPERTY OF BDA ARCHITECTS LTD.<br>D, RETAINED OR DISCLOSED TO ANY UNAUTHORISED PERSON, EITHER WHOLLY OR IN PART, WITHOUT WRITTEN CONSENT. | Date Aug<br>Project Nº<br><b>740</b>                                                                                       | Drawing №<br>740_PL_027 | Revision<br>B   | Unit 0.01<br>California Building<br>London SE13 7SF<br>+44 (0) 2083 056010 | First Floor<br>6 Southernhay<br>West Exeter EX1 1JG<br>+44 (0) 1392 423981 |