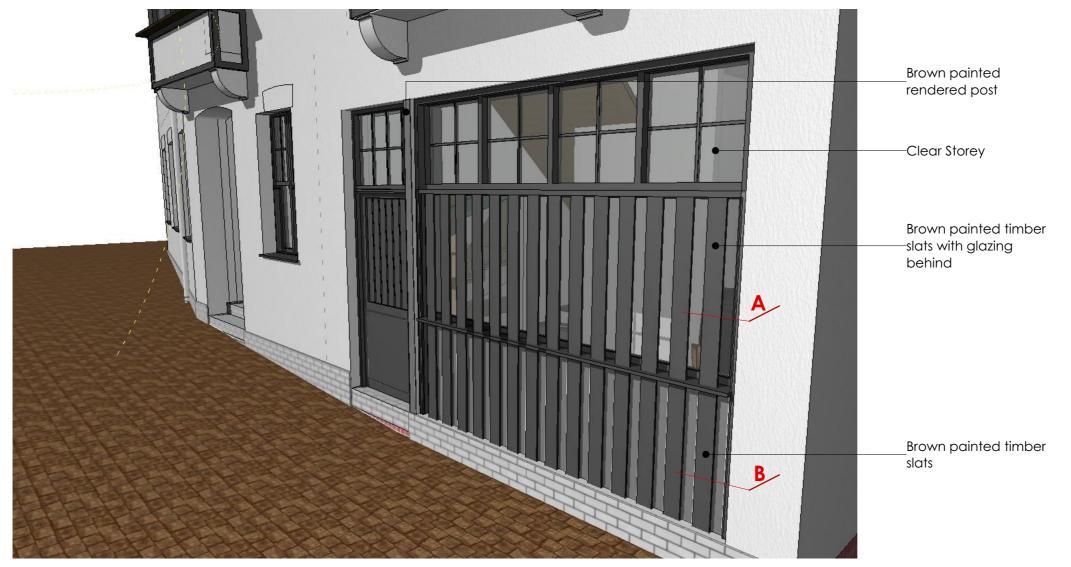

Proposed Window in place of garage door - 3d view

| rev | issue name  | issued | checked | date       |
|-----|-------------|--------|---------|------------|
| 02  | P1-Planning | AF     | KT      | 18/10/2017 |