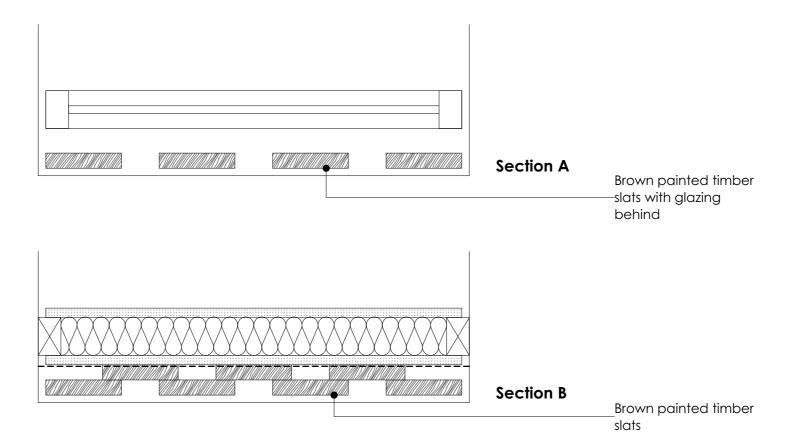

Proposed Window in place of garage door - 3d view

| rev | issue name  | issued | checked | date       |
|-----|-------------|--------|---------|------------|
| 02  | P1-Planning | AF     | KT      | 18/10/2017 |