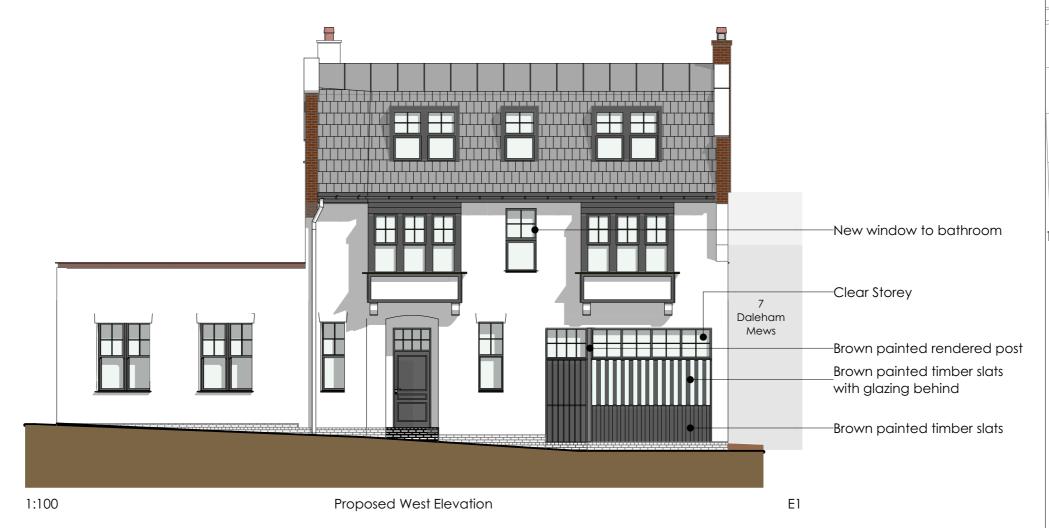

## **GERAGHTY TAYLOR**

geraghtytaylor.com

Saxon House 48 Southwark Street London SE1 1UN 020 3696 5530

| client      | Gemma and John Fentiman                                           |  |
|-------------|-------------------------------------------------------------------|--|
| project     | 5 Daleham Mews                                                    |  |
|             | 5 Daleham Mews London NW3 5DB                                     |  |
| drawing     | Elevations - OPTION B Proposed<br>Elevations: Proposed Windows in |  |
| drawing no. | relation to existing openings<br>P17001-GTA-00-XX-DR-A-02404      |  |