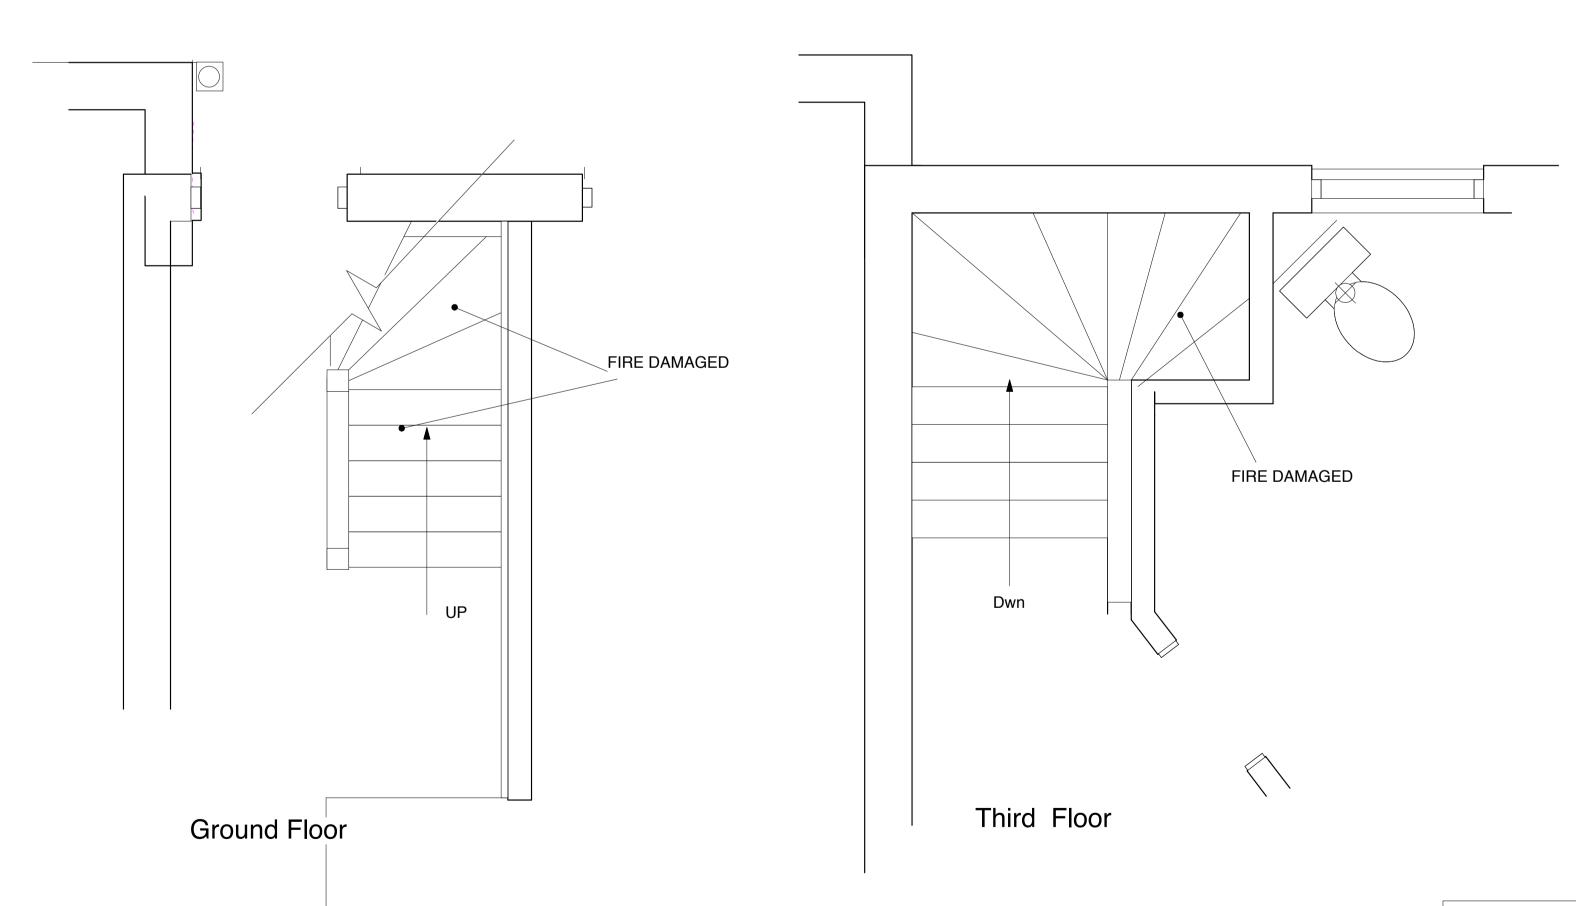

http://www.covingshop.com/dm1281-kensington-coving-georgian-cornice.html

Sectional Elevation of Original Staircase

Existing Staircase Plans & Sections Showing original Banistures

 $\overline{}$ 

 $\overline{\phantom{a}}$ 