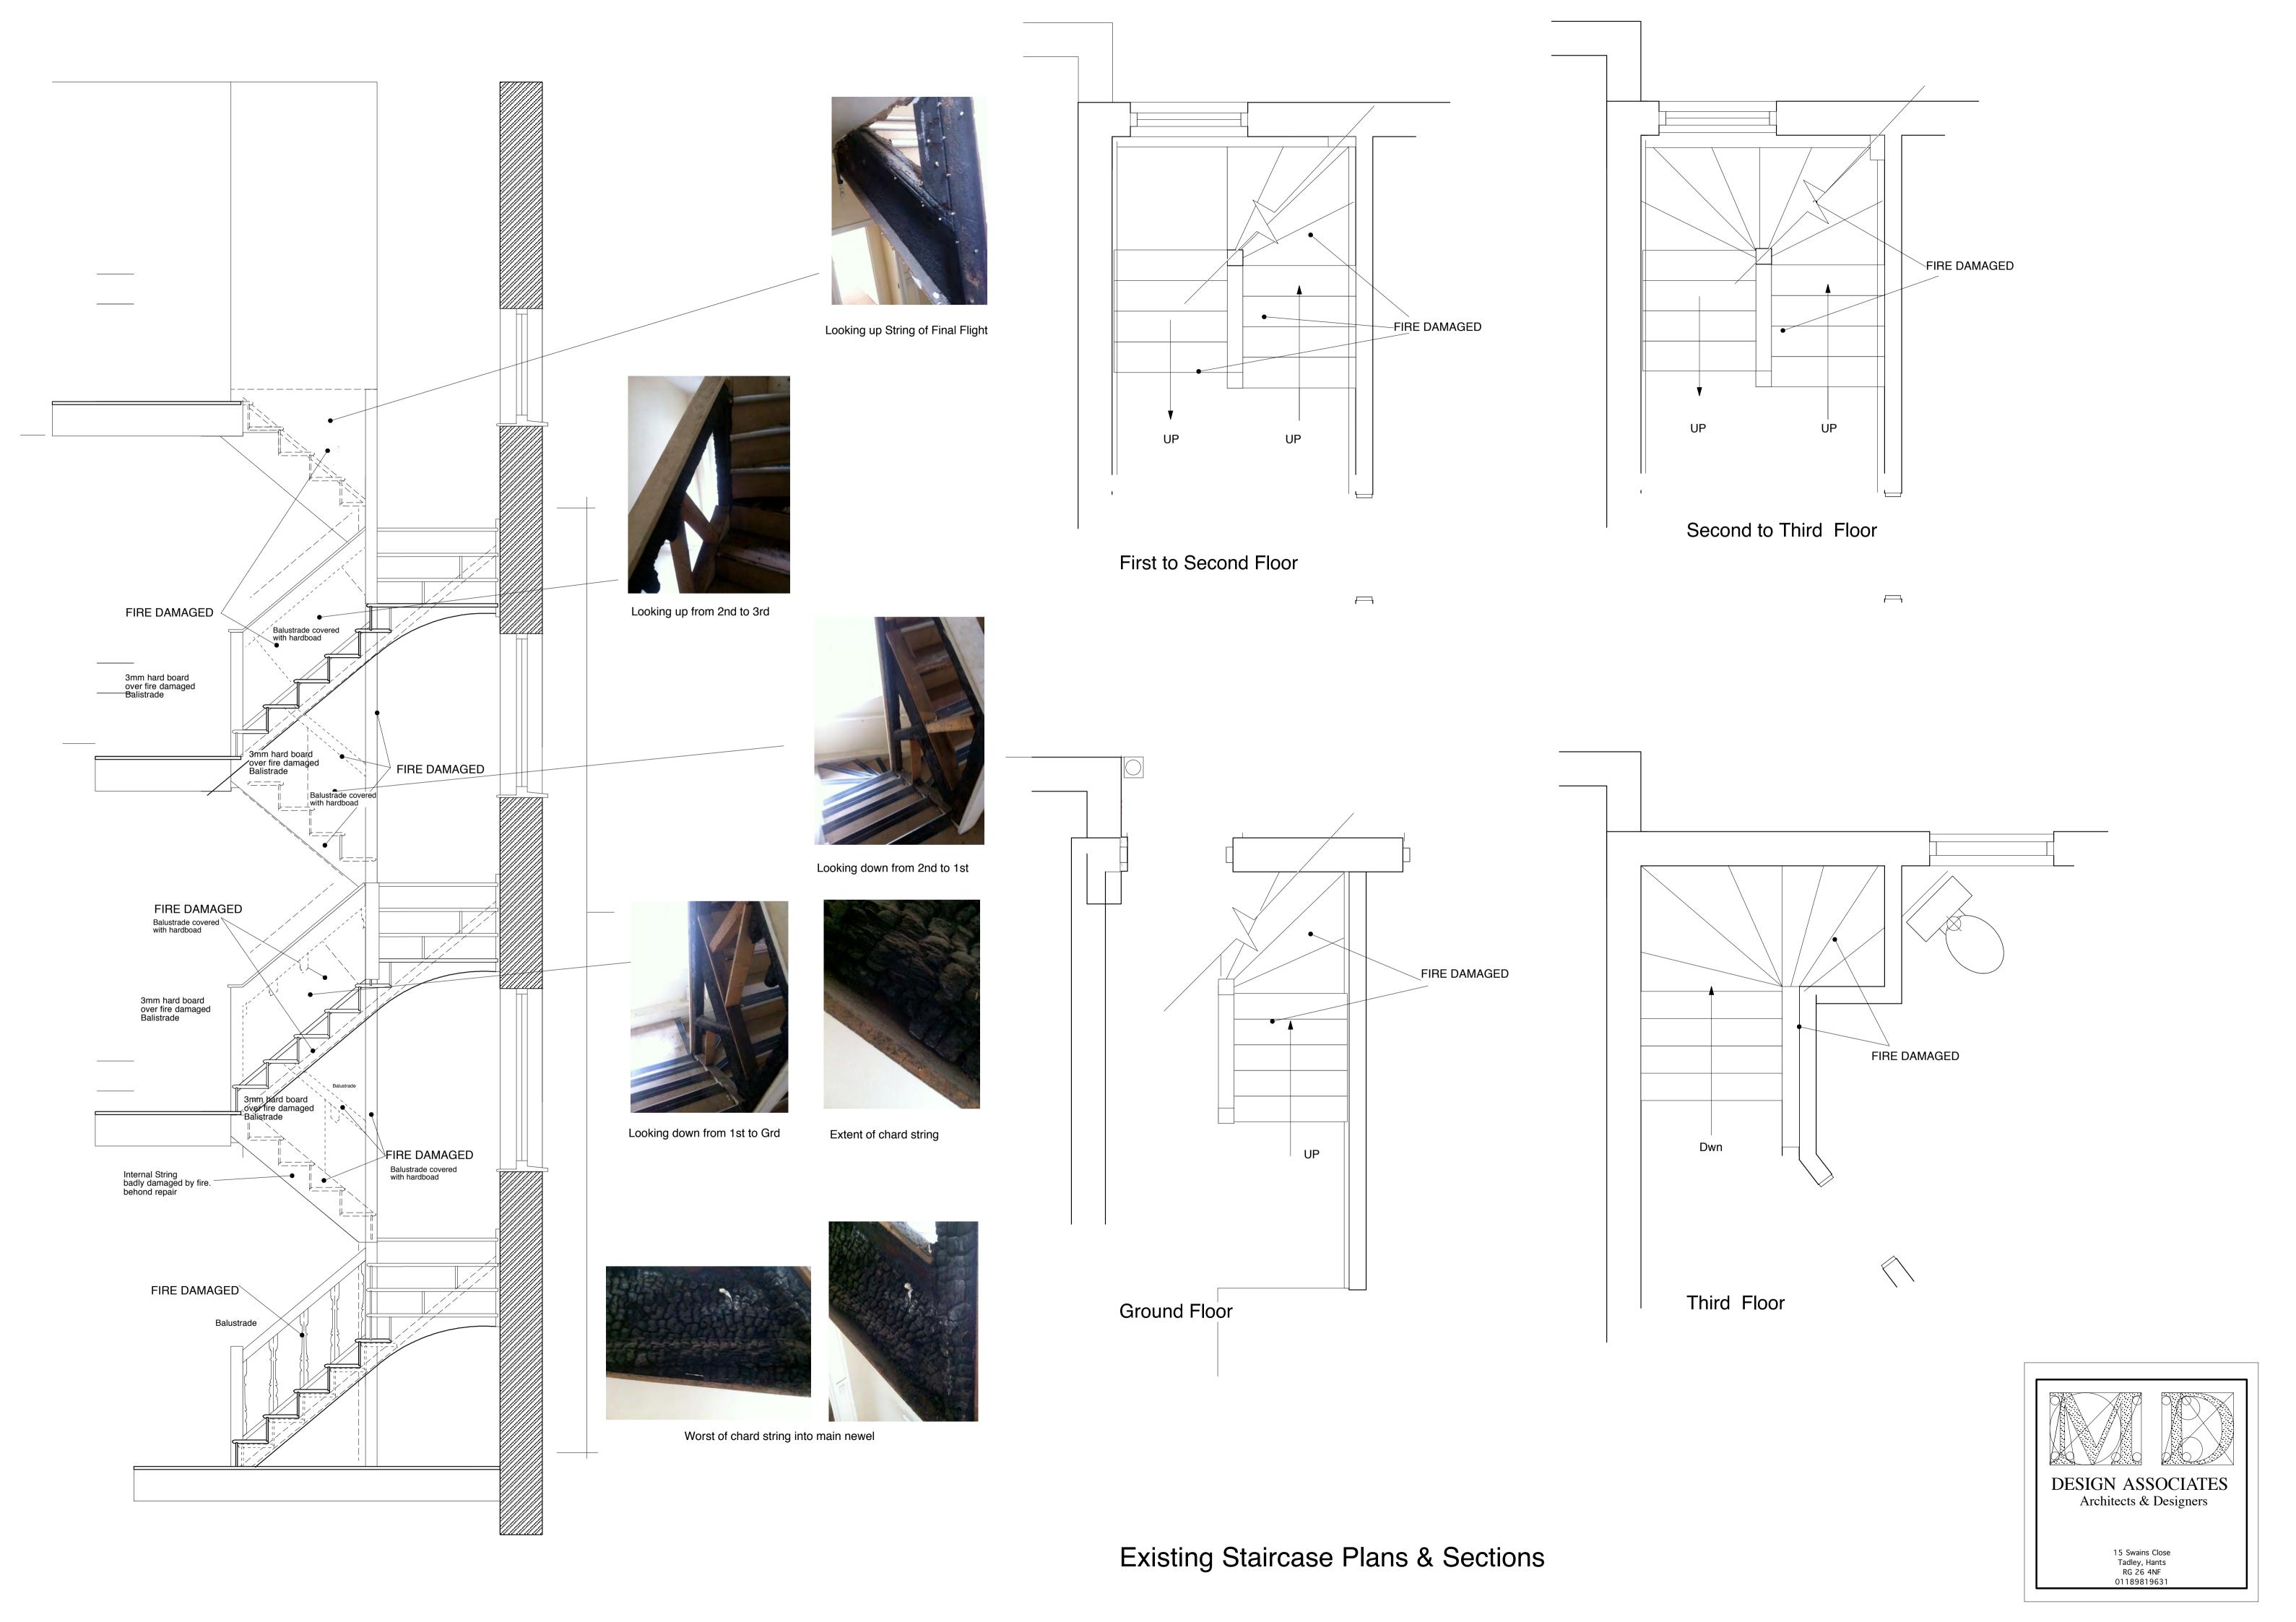

http://www.covingshop.com/dm1281-kensington-coving-georgian-cornice.html

Sectional Elevation of Original Staircase

Existing Staircase Plans & Sections Showing original Banistures

 $\overline{}$ 

 $\overline{\phantom{a}}$ 

| Drawn By MBD                                                                         | Client Mr R Harding                     |                   |
|--------------------------------------------------------------------------------------|-----------------------------------------|-------------------|
| Date April 2017                                                                      | Job Title 61 Neal Street, Refurbishment | $\dashv$          |
| Scale 1:15                                                                           | London                                  |                   |
| Plot Date June 2017                                                                  | Drawing Title                           |                   |
| File Name                                                                            | Skeletal drwg of Existing Staircase     |                   |
| C copyright: MD DESIGN ASSOCIATES 1998                                               | Grd to 3rd + timber section details     |                   |
| Note:<br>All dimensions must be checked on site<br>and not scaled from this drawing. | Dwg. No. 2014211403/22 Issue            | $\exists \lfloor$ |