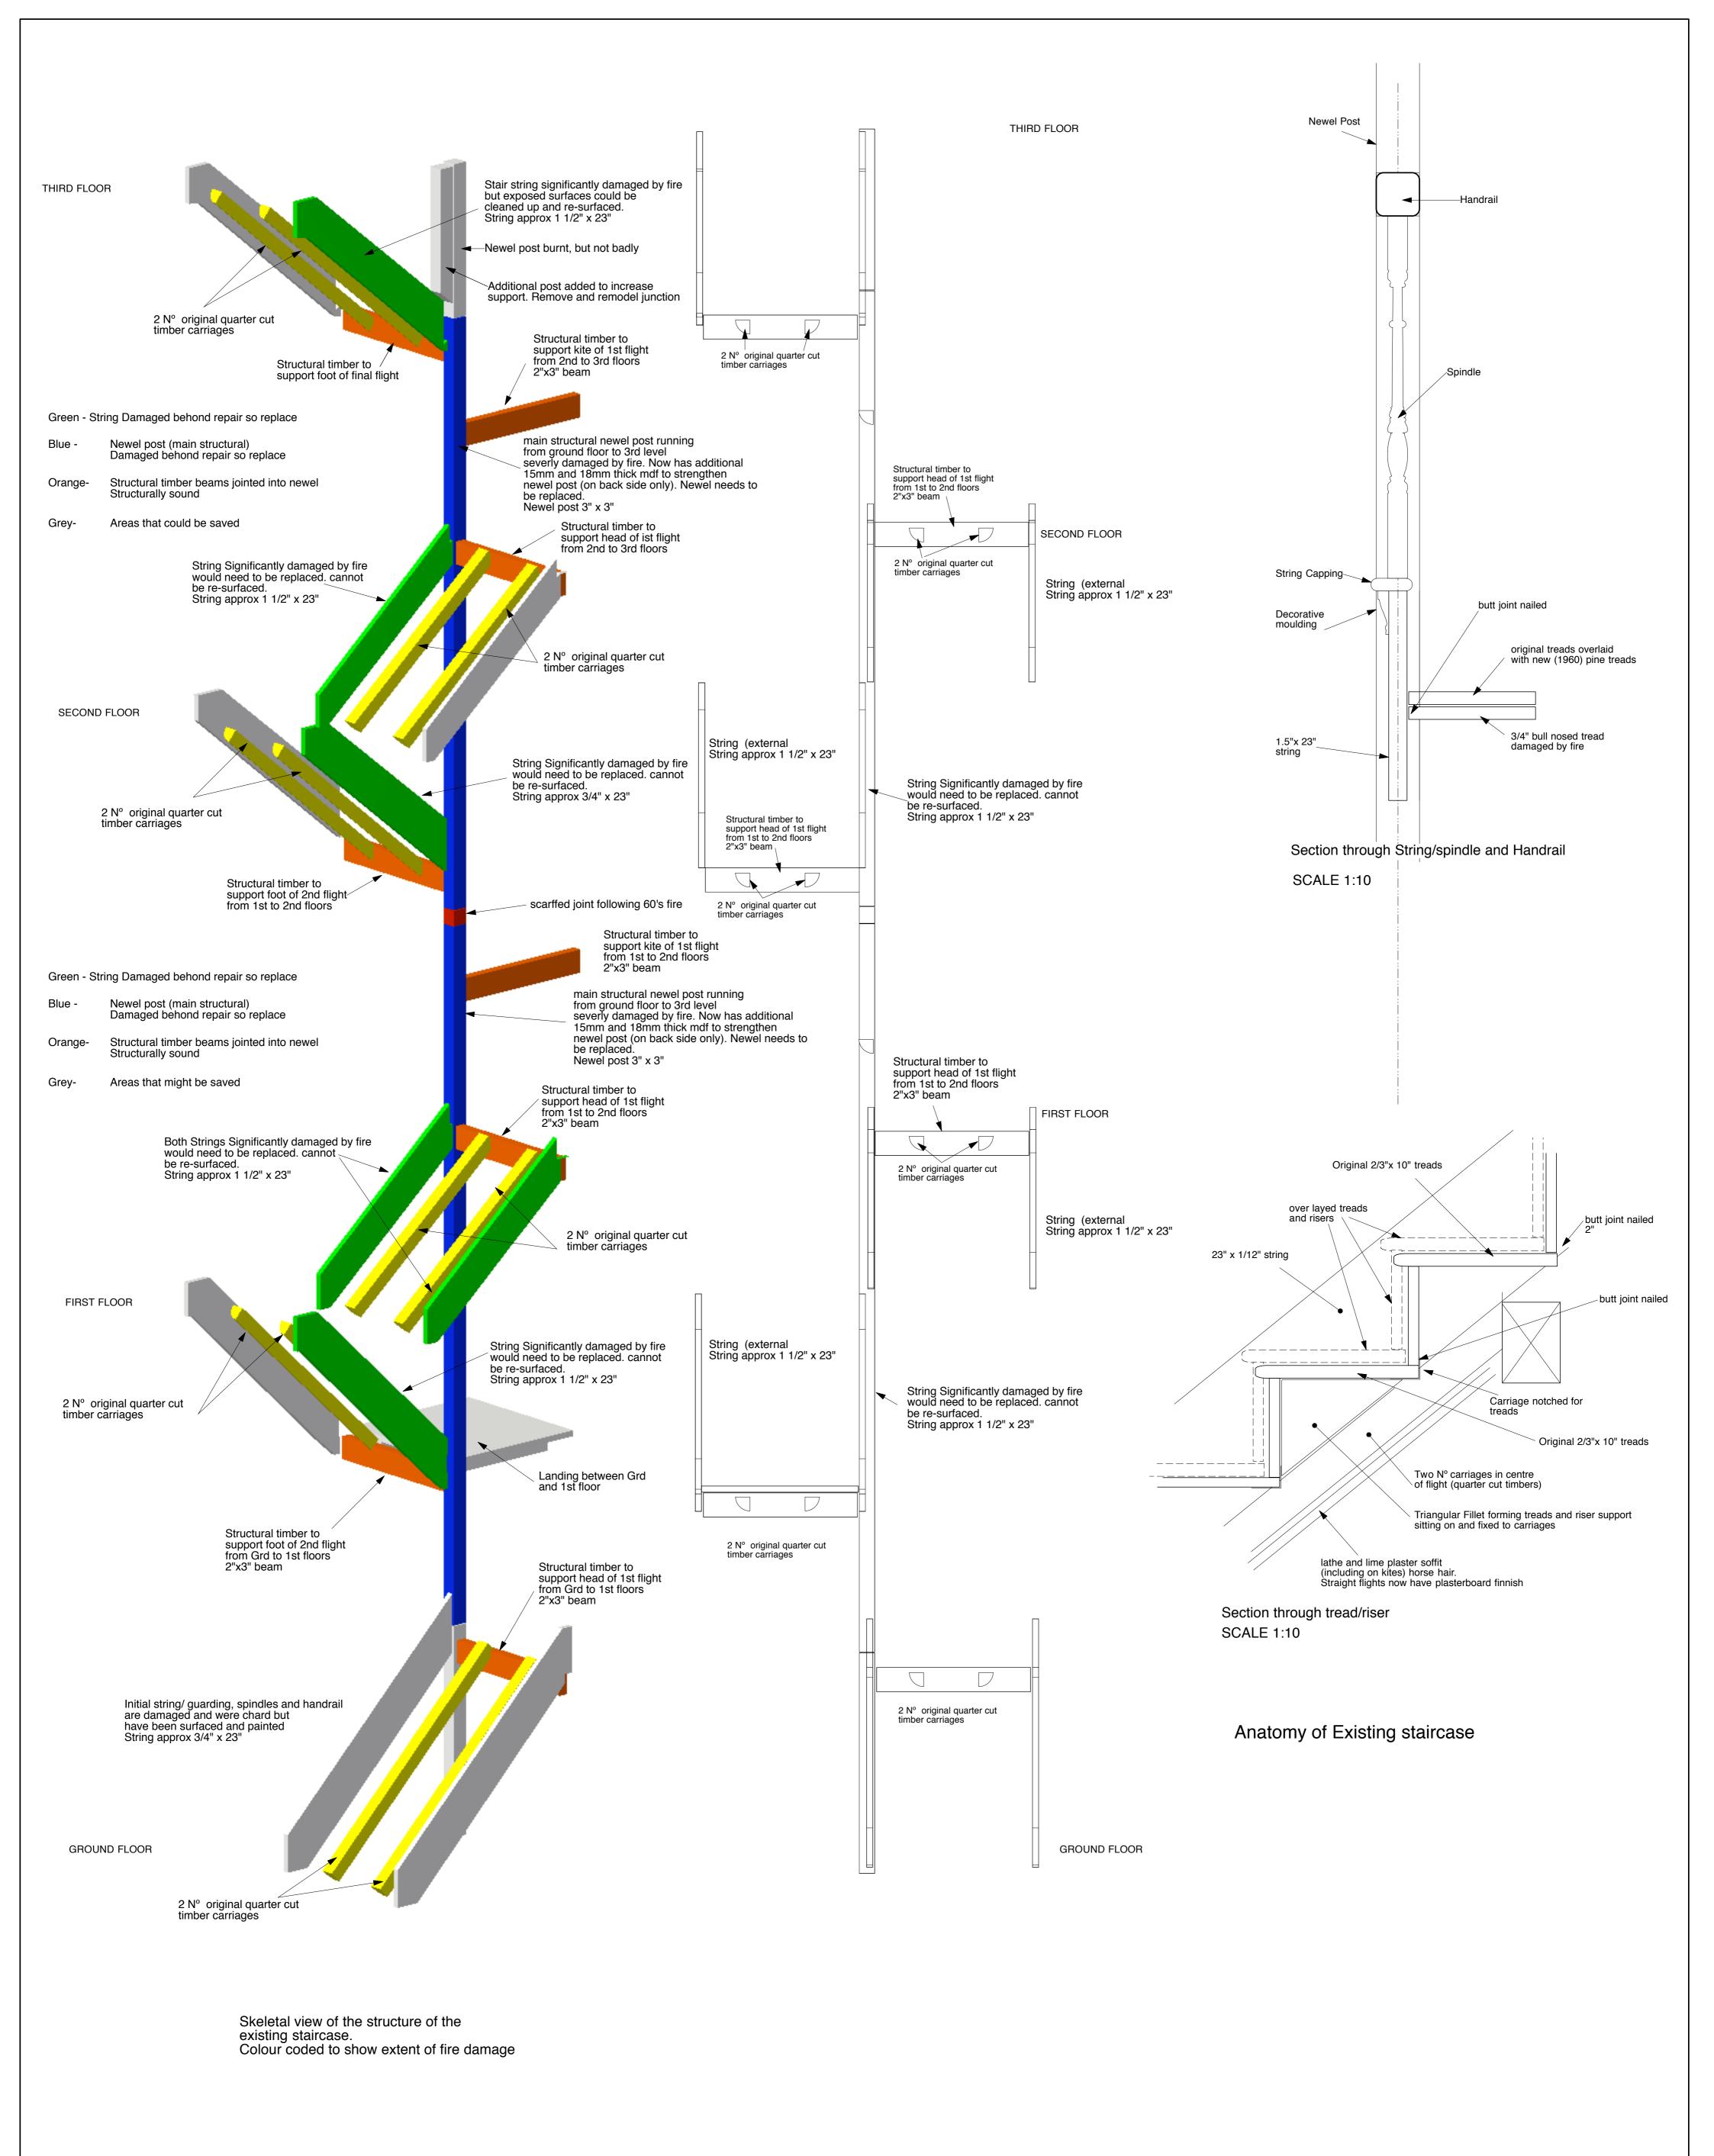

http://www.covingshop.com/dm1281-kensington-coving-georgian-cornice.html

Sectional Elevation of Original Staircase

Existing Staircase Plans & Sections Showing original Banistures

 $\overline{}$ 

 $\overline{\phantom{a}}$ 

| Drawn By MBD                                                                         | Client Mr R Harding                     |                   |
|--------------------------------------------------------------------------------------|-----------------------------------------|-------------------|
| Date April 2017                                                                      | Job Title 61 Neal Street, Refurbishment | $\dashv$          |
| Scale 1:15                                                                           | London                                  |                   |
| Plot Date June 2017                                                                  | Drawing Title                           |                   |
| File Name                                                                            | Skeletal drwg of Existing Staircase     |                   |
| C copyright: MD DESIGN ASSOCIATES 1998                                               | Grd to 3rd + timber section details     |                   |
| Note:<br>All dimensions must be checked on site<br>and not scaled from this drawing. | Dwg. No. 2014211403/22 Issue            | $\exists \lfloor$ |