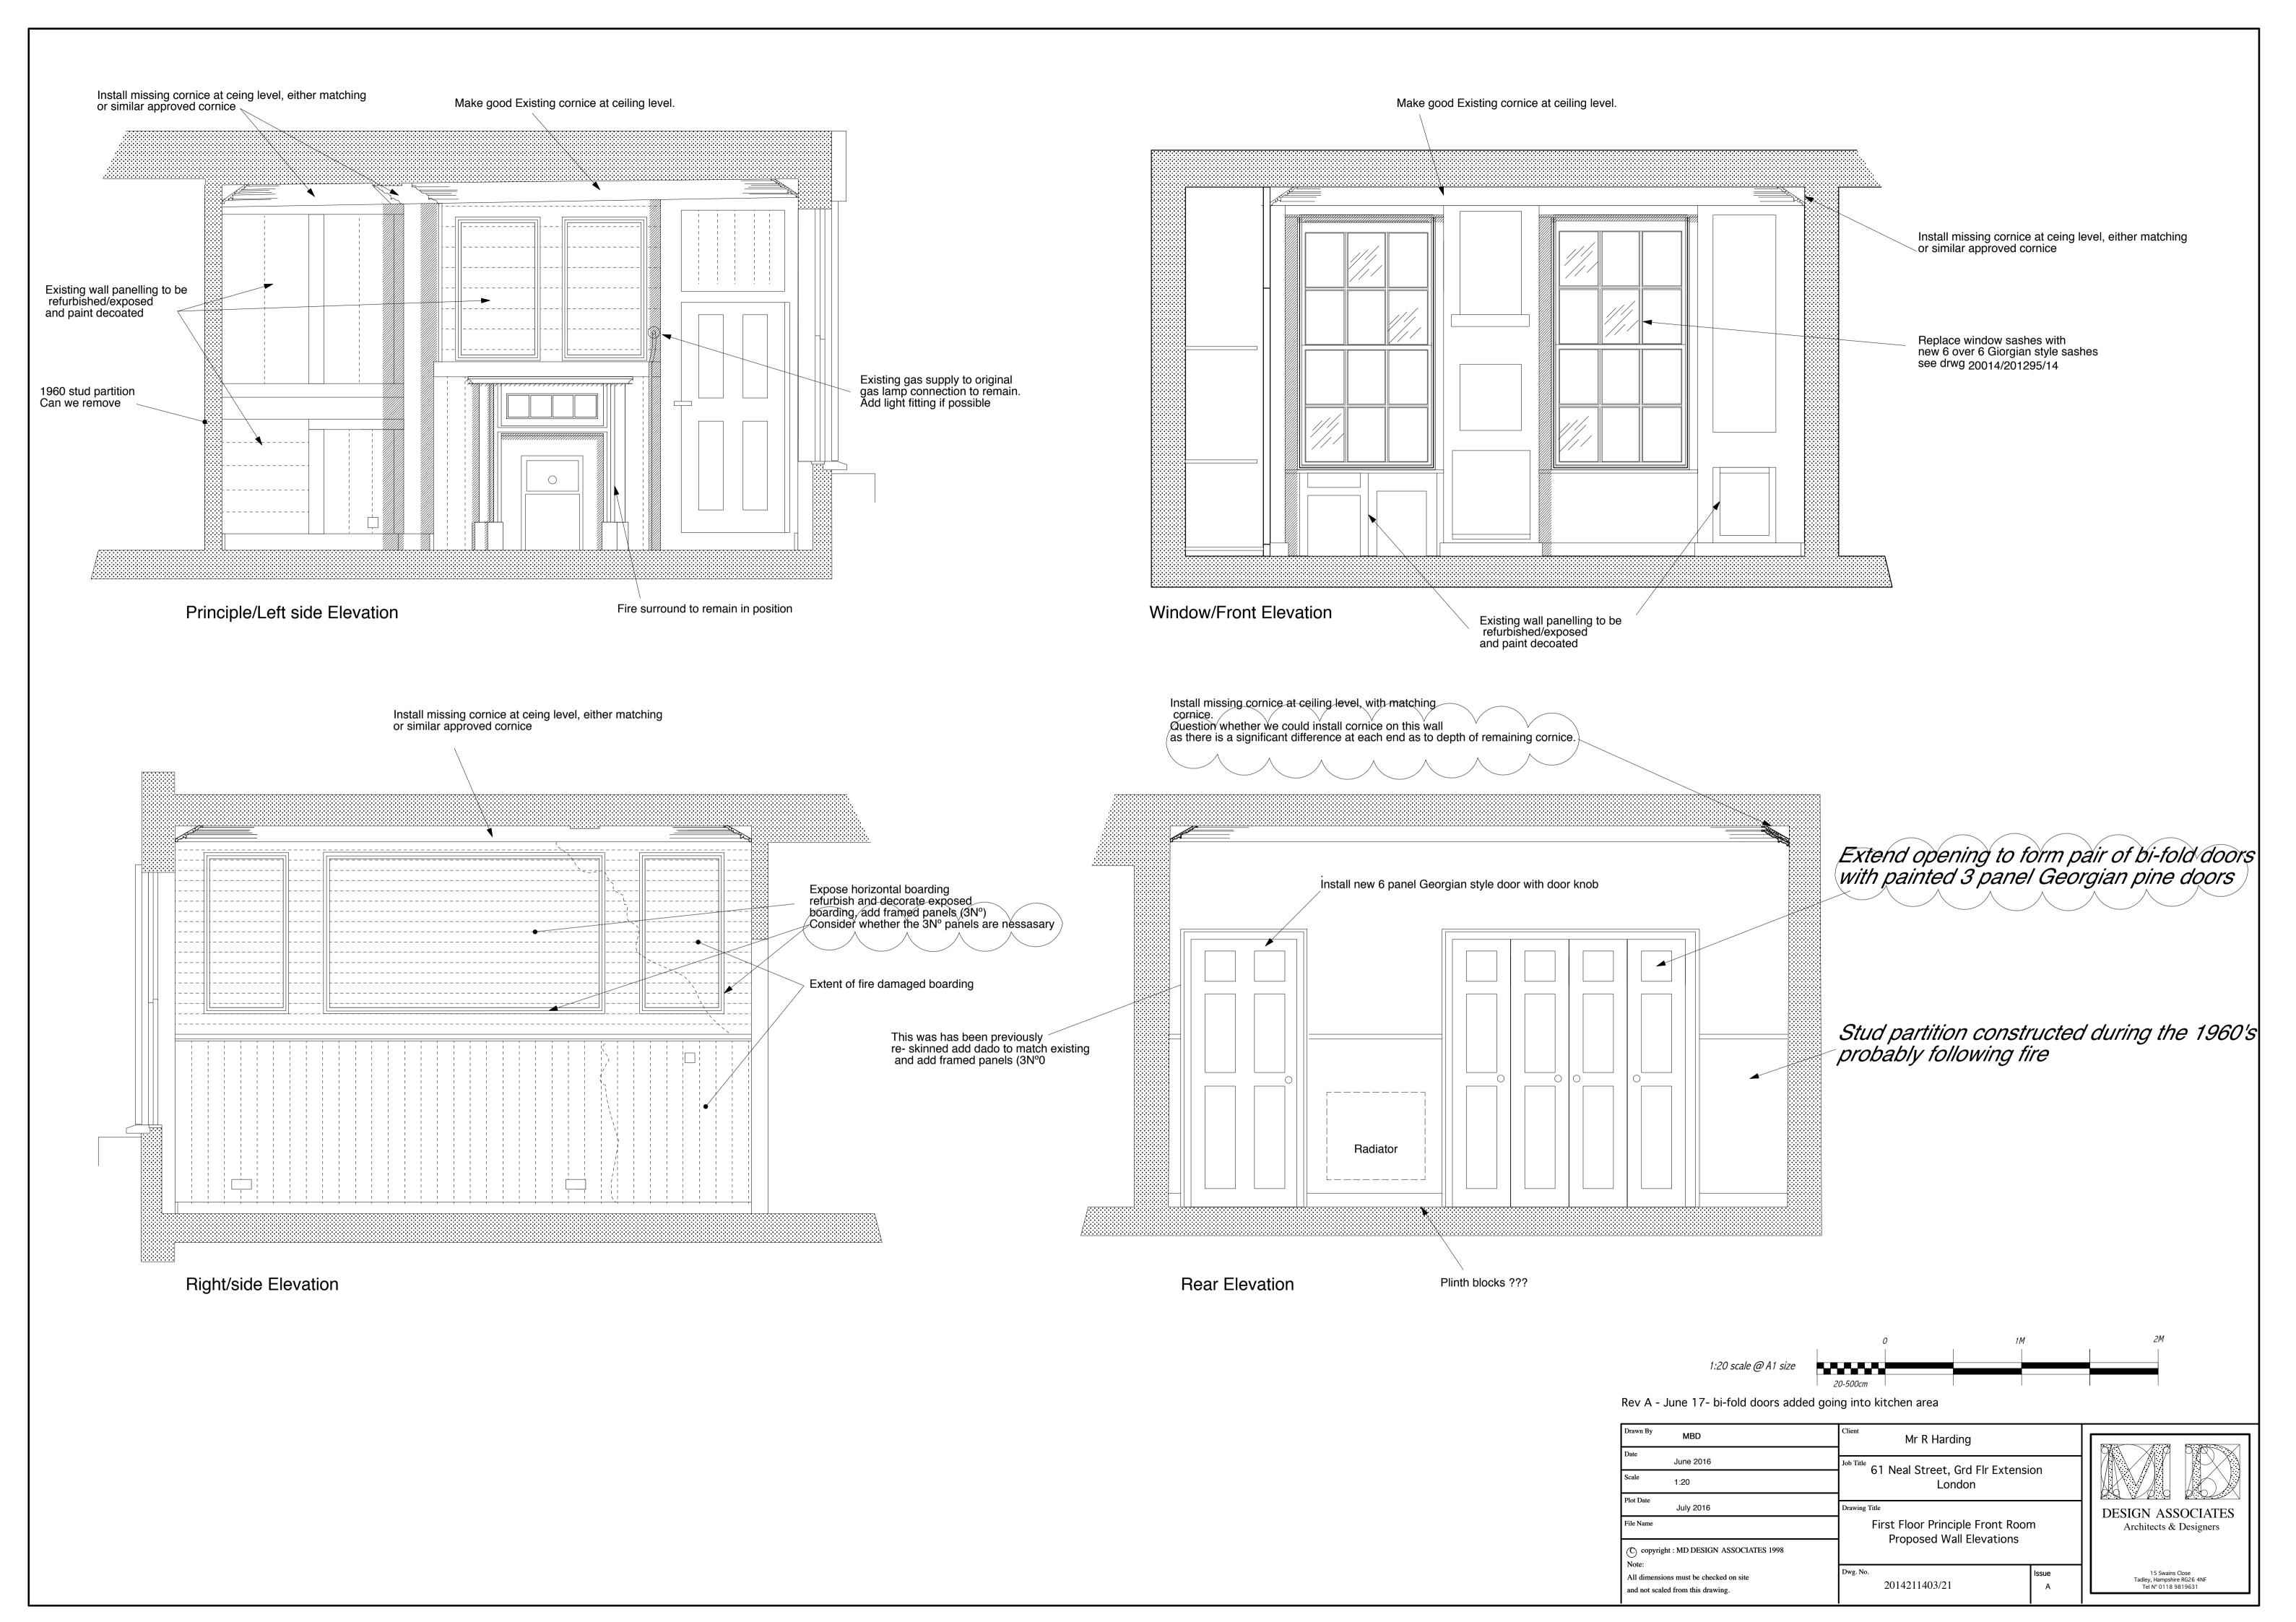

http://www.covingshop.com/dm1281-kensington-coving-georgian-cornice.html





Sectional Elevation of Original Staircase





Existing Staircase Plans & Sections Showing original Banistures

 $\overline{}$ 



 $\overline{\phantom{a}}$ 





| Drawn By MBD                                                                         | Client Mr R Harding                     |                   |
|--------------------------------------------------------------------------------------|-----------------------------------------|-------------------|
| Date April 2017                                                                      | Job Title 61 Neal Street, Refurbishment | $\dashv$          |
| Scale 1:15                                                                           | London