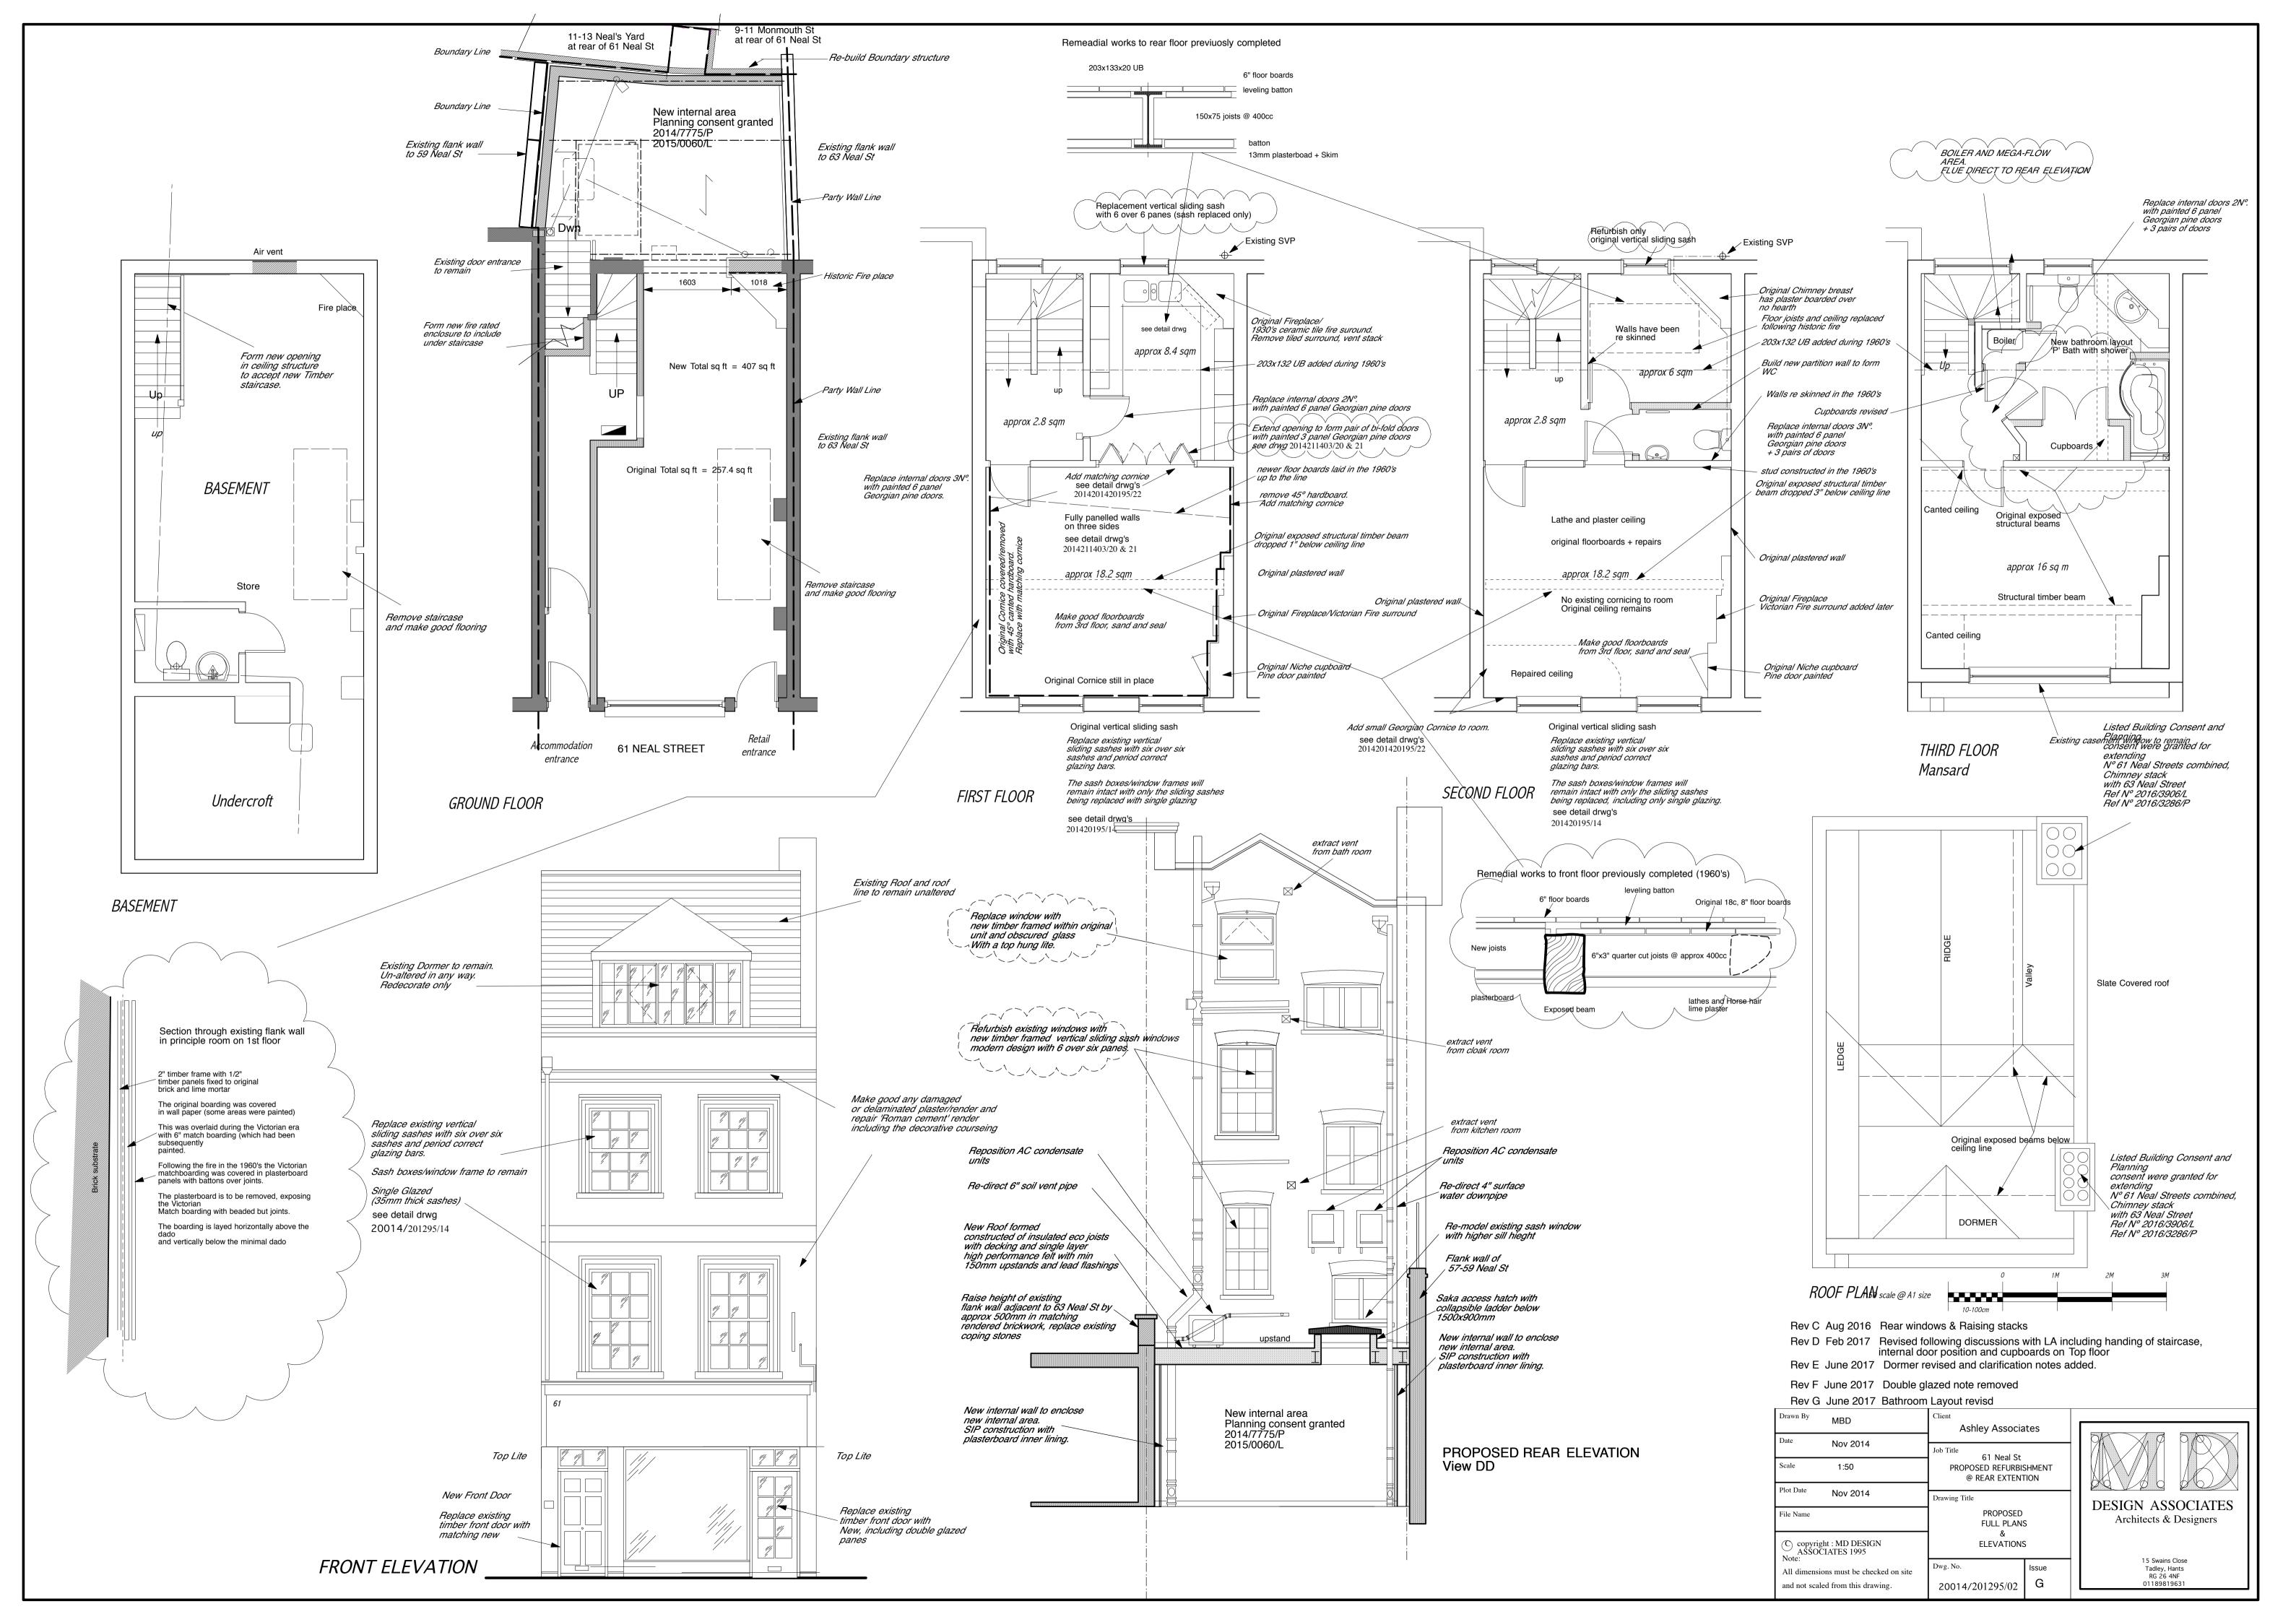

http://www.covingshop.com/dm1281-kensington-coving-georgian-cornice.html

Sectional Elevation of Original Staircase

Existing Staircase Plans & Sections Showing original Banistures

 $\overline{}$ 

 $\overline{\phantom{a}}$ 

| Drawn By MBD                                                                         | Client Mr R Harding                     |                   |
|--------------------------------------------------------------------------------------|-----------------------------------------|-------------------|
| Date April 2017                                                                      | Job Title 61 Neal Street, Refurbishment | $\dashv$          |
| Scale 1:15                                                                           | London                                  |                   |
| Plot Date June 2017                                                                  | Drawing Title                           |                   |
| File Name                                                                            | Skeletal drwg of Existing Staircase     |                   |
| C copyright: MD DESIGN ASSOCIATES 1998                                               | Grd to 3rd + timber section details     |                   |
| Note:<br>All dimensions must be checked on site<br>and not scaled from this drawing. | Dwg. No. 2014211403/22 Issue            | $\exists \lfloor$ |