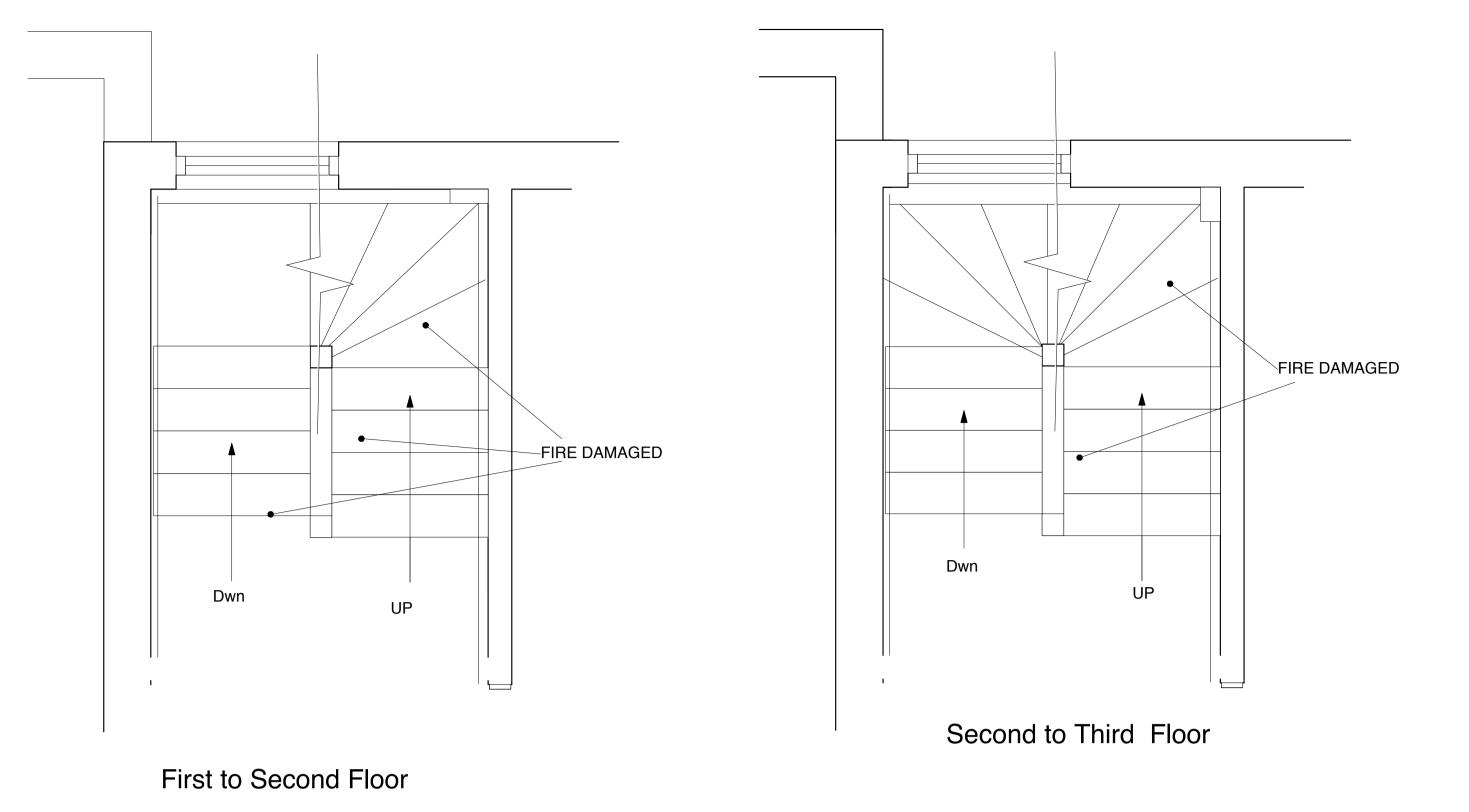

http://www.covingshop.com/dm1281-kensington-coving-georgian-cornice.html

Sectional Elevation of Original Staircase

Existing Staircase Plans & Sections Showing original Banistures

 $\overline{}$ 

 $\overline{\phantom{a}}$ 