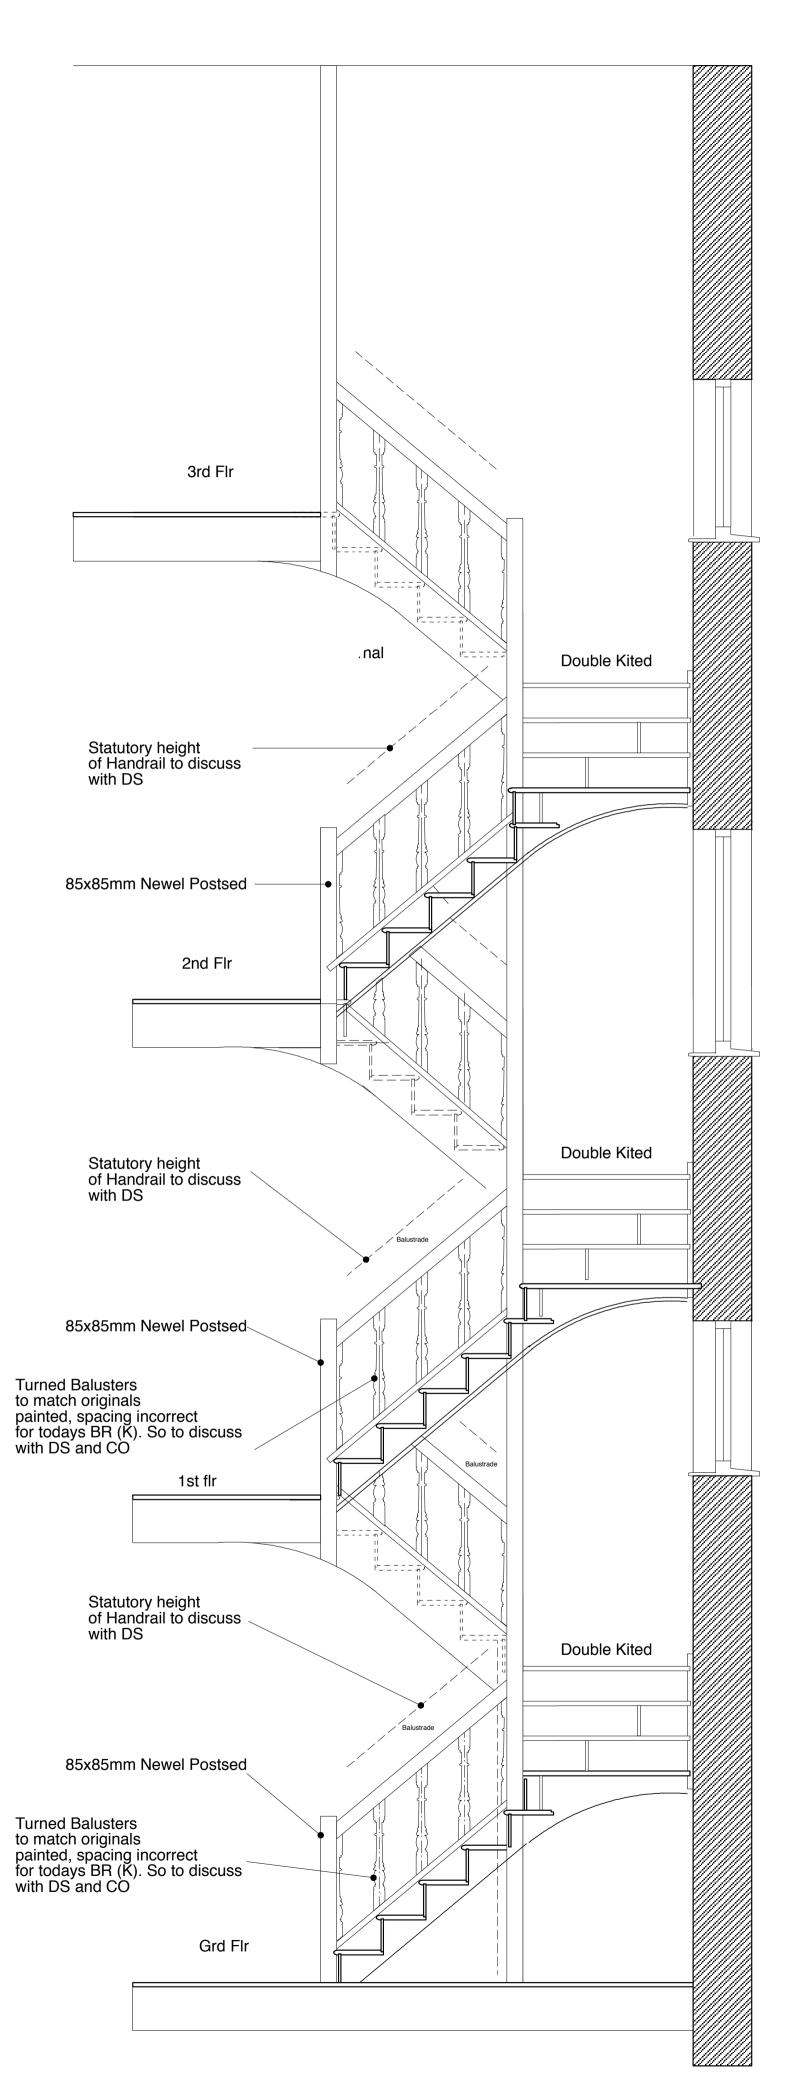

http://www.covingshop.com/dm1281-kensington-coving-georgian-cornice.html

Sectional Elevation of Original Staircase

Existing Staircase Plans & Sections Showing original Banistures

 $\overline{}$ 

 $\overline{\phantom{a}}$ 