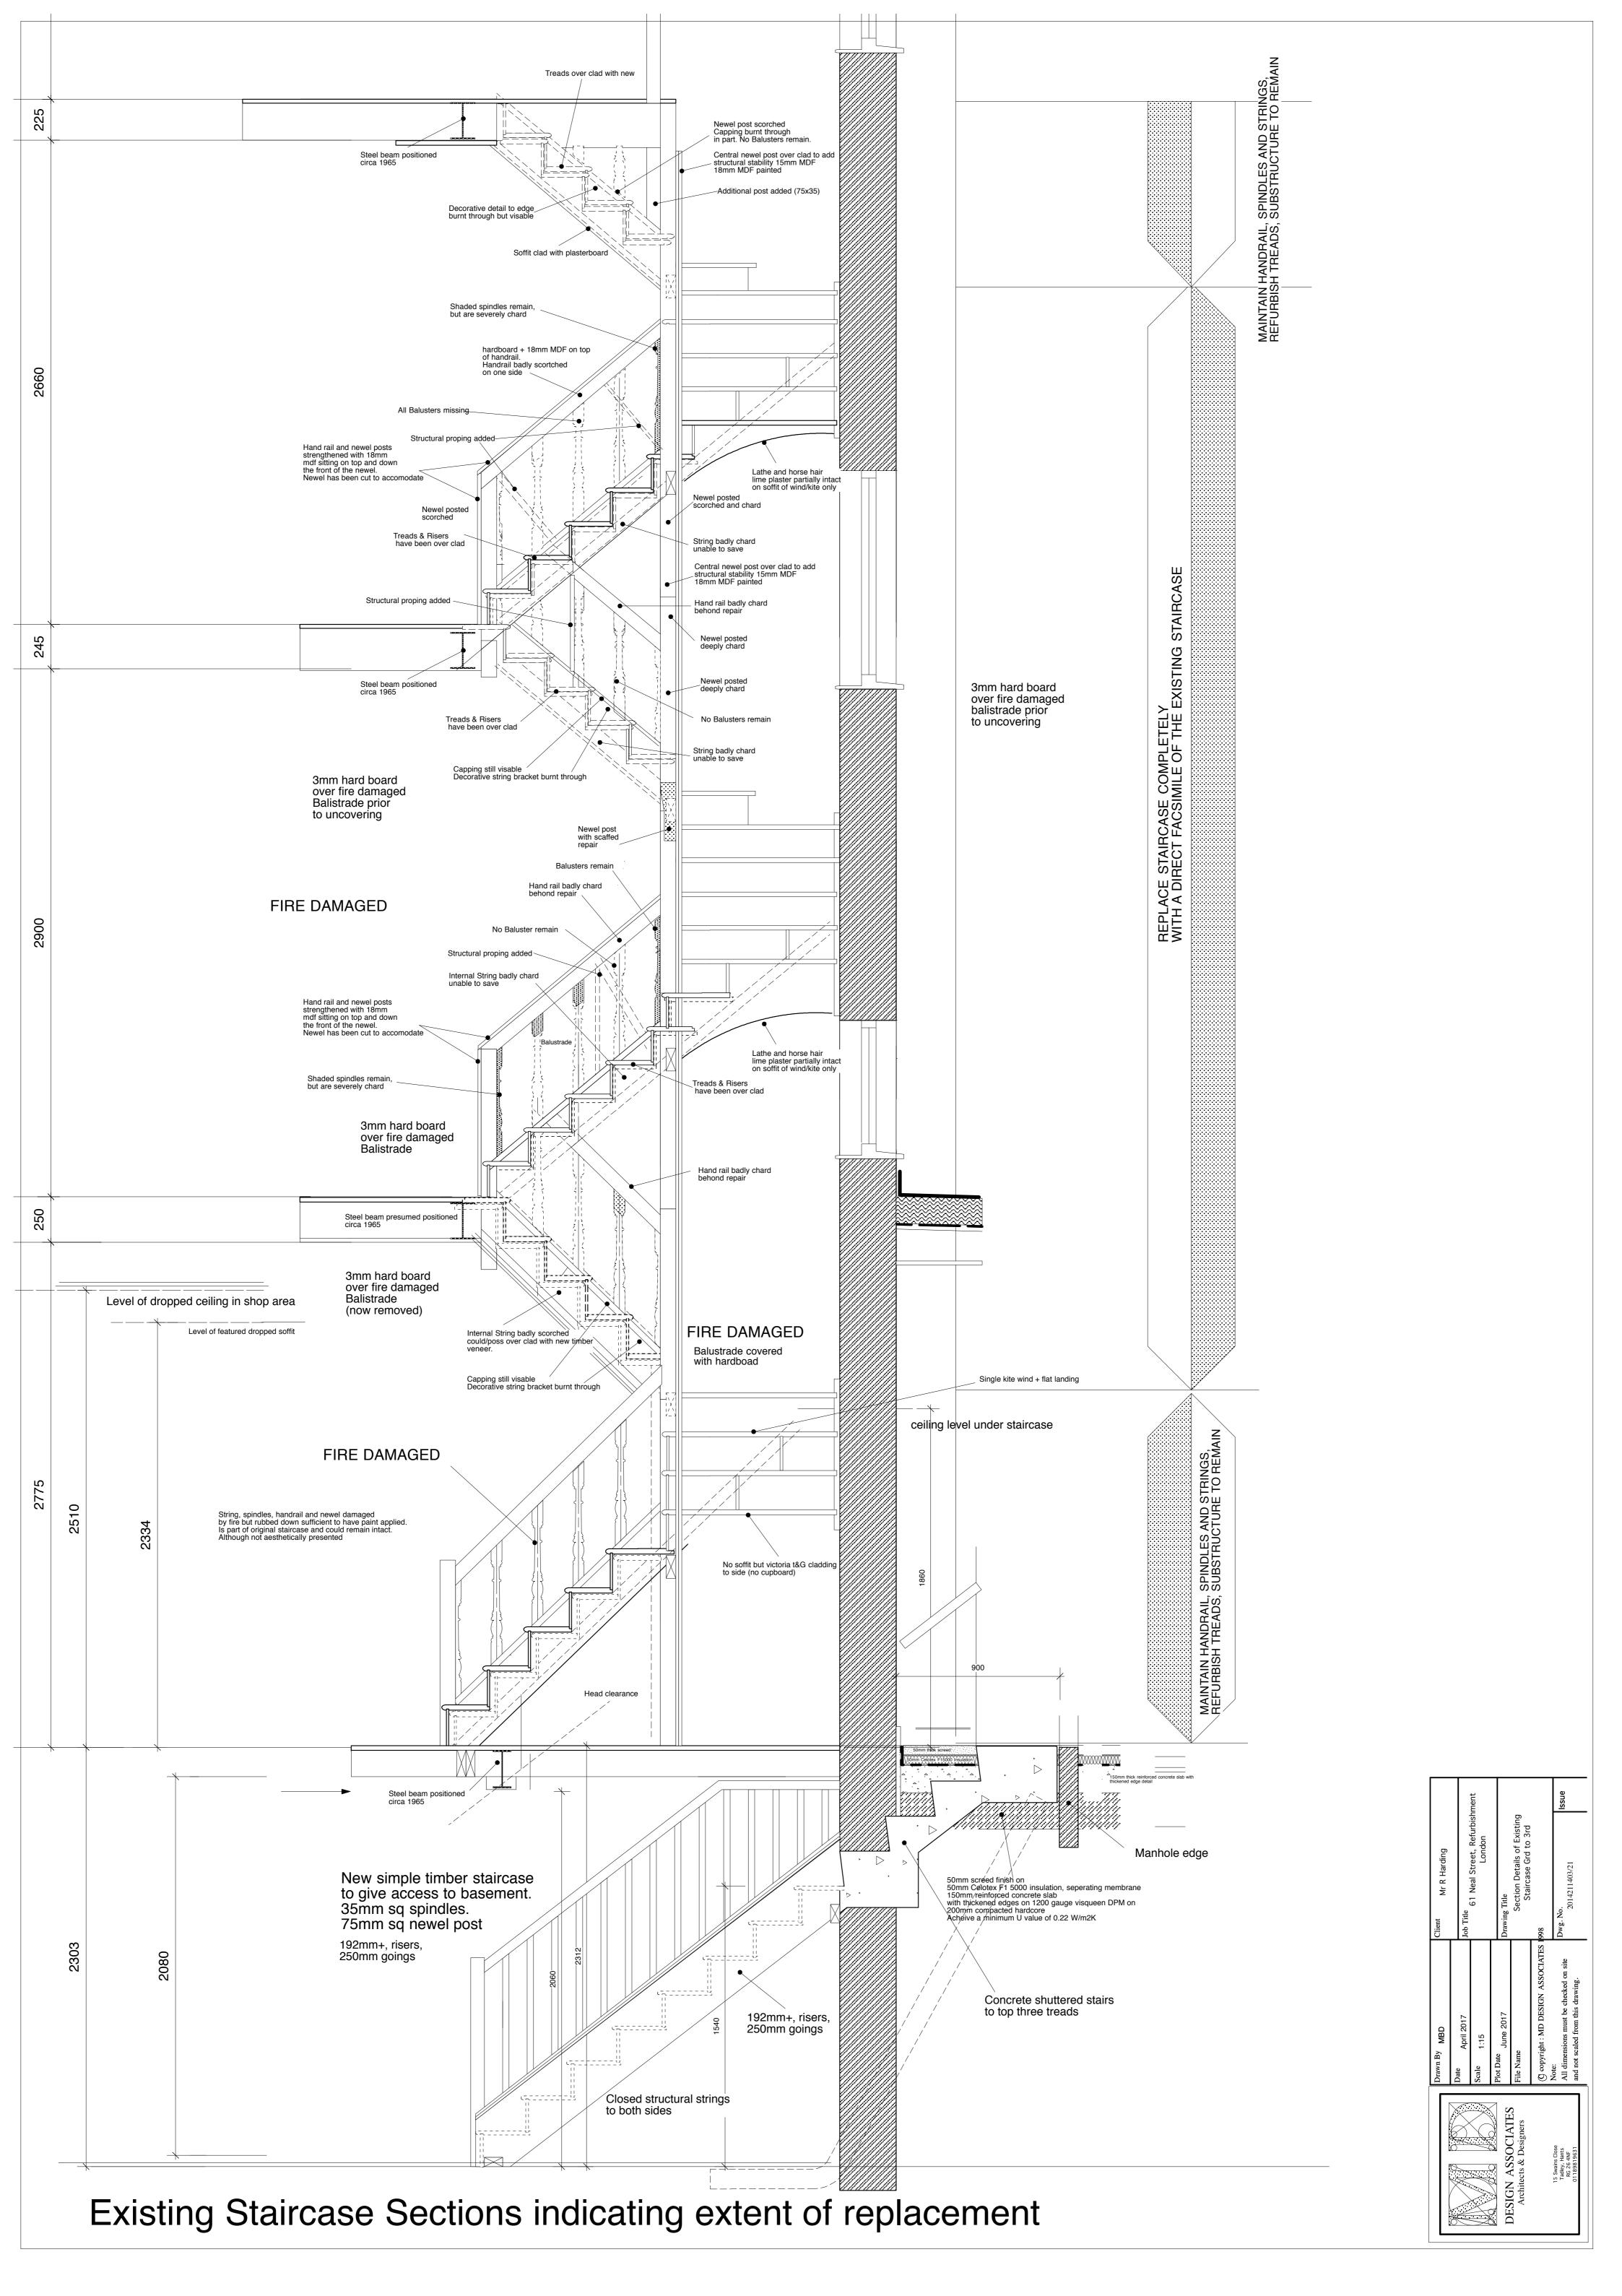

http://www.covingshop.com/dm1281-kensington-coving-georgian-cornice.html

Sectional Elevation of Original Staircase

Existing Staircase Plans & Sections Showing original Banistures

 $\overline{}$ 

 $\overline{\phantom{a}}$ 

| Drawn By MBD                                                                         | Client Mr R Harding                     |                   |
|--------------------------------------------------------------------------------------|-----------------------------------------|-------------------|
| Date April 2017                                                                      | Job Title 61 Neal Street, Refurbishment | $\dashv$          |
| Scale 1:15                                                                           | London                                  |                   |
| Plot Date June 2017                                                                  | Drawing Title                           |                   |
| File Name                                                                            | Skeletal drwg of Existing Staircase     |                   |
| C copyright: MD DESIGN ASSOCIATES 1998                                               | Grd to 3rd + timber section details     |                   |
| Note:<br>All dimensions must be checked on site<br>and not scaled from this drawing. | Dwg. No. 2014211403/22 Issue            | $\exists \lfloor$ |