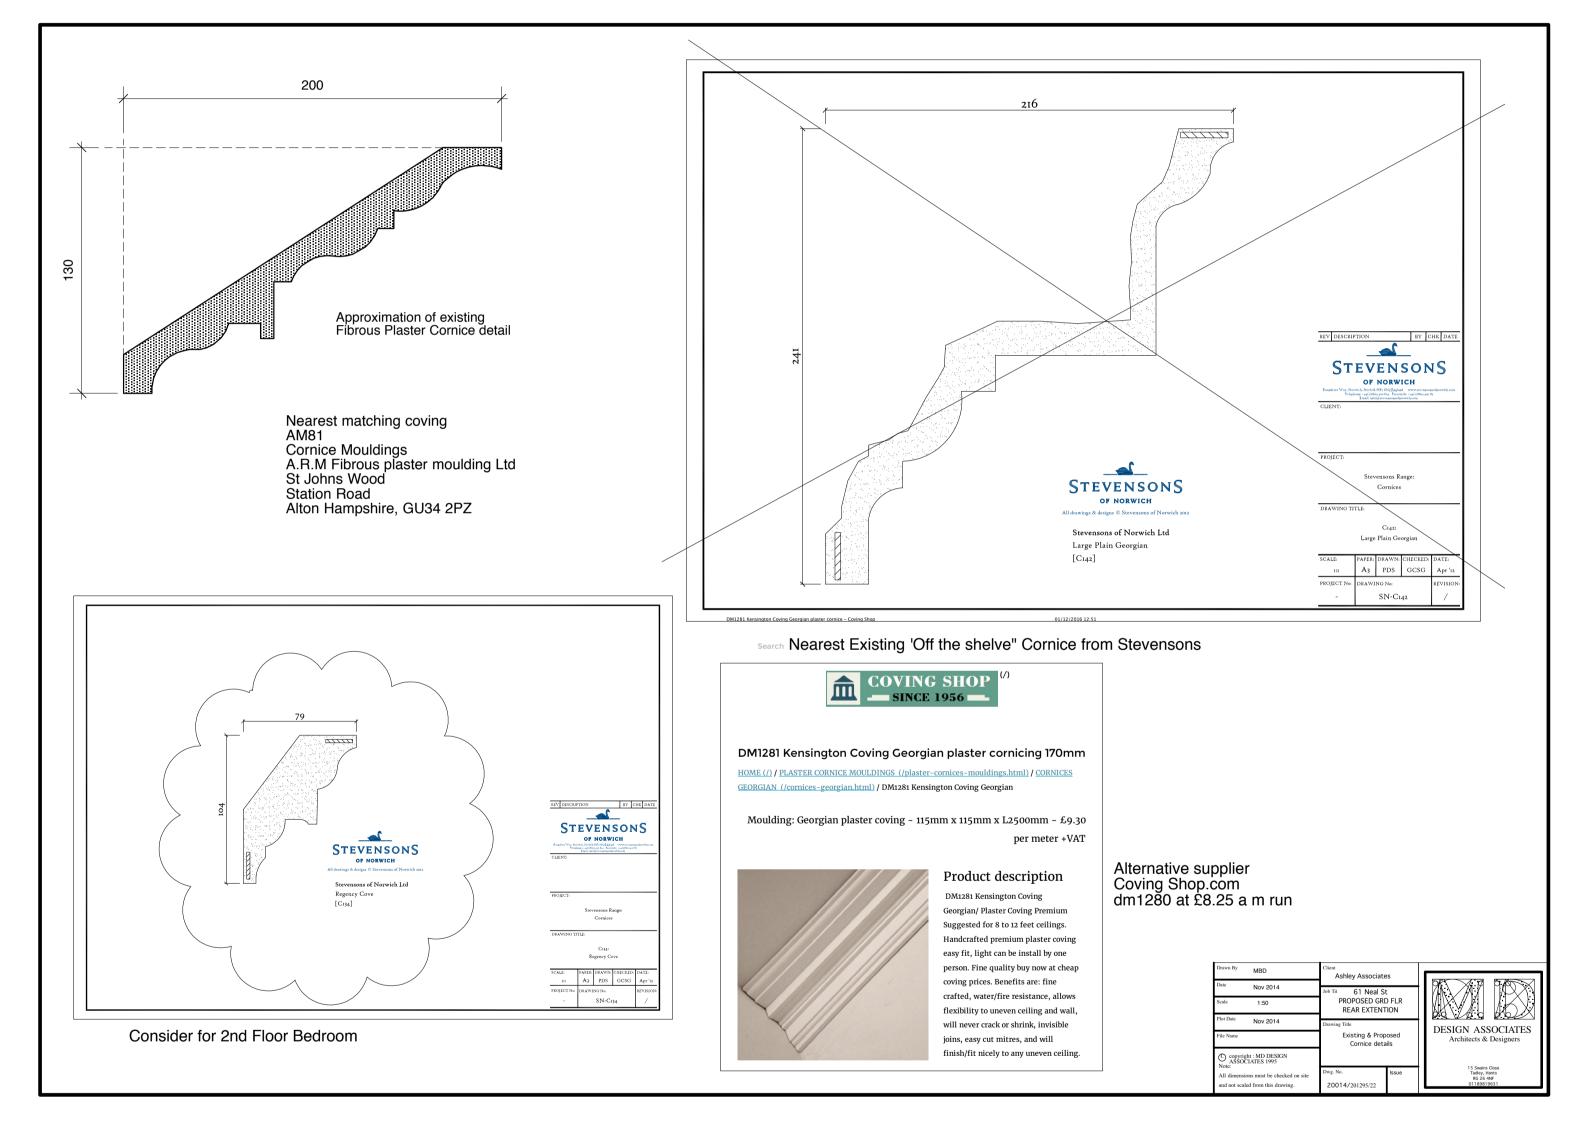

http://www.covingshop.com/dm1281-kensington-coving-georgian-cornice.html

Sectional Elevation of Original Staircase

Existing Staircase Plans & Sections Showing original Banistures

 $\overline{}$ 

 $\overline{\phantom{a}}$ 