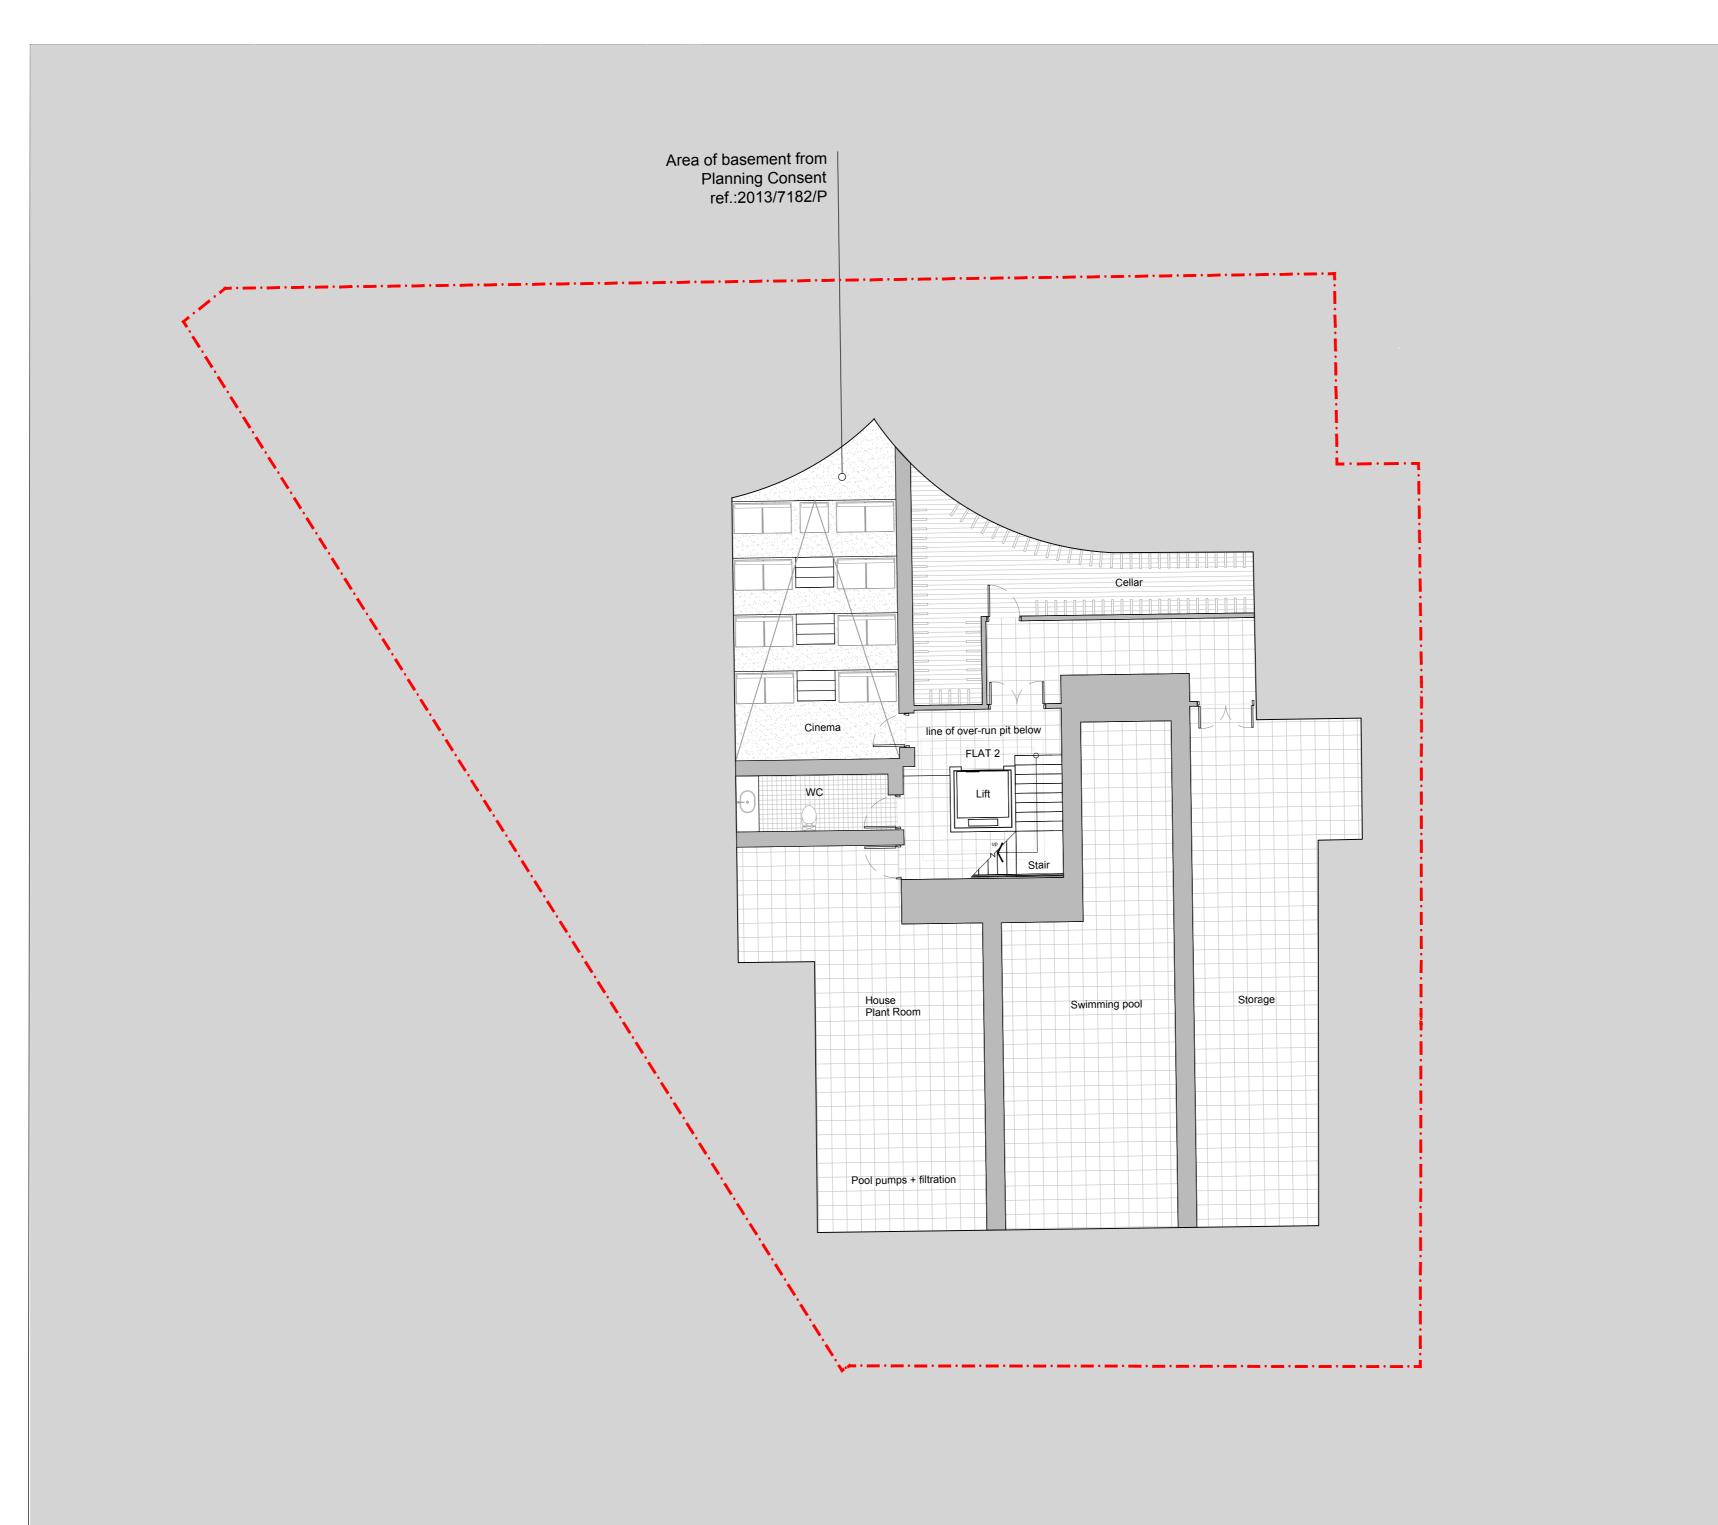

All drawings to be read in conjunction with structural engineer's and service engineer's

P3 28/09/17 Update to site boundary to match land registry

P2 05/04/17 Outline of basement added as approved under 2013/7182/P

## 15 Wedderburn Road

Proposed Plan Basement

Drawing Title

 Project No.
 Drawing no.
 Revision

 276
 098
 P3

|  | 276      |                   | 098 |                 | P3 |
|--|----------|-------------------|-----|-----------------|----|
|  | Status   | Scale<br>1:100@A2 |     | Date 21/12/2016 |    |
|  | Planning |                   |     |                 |    |