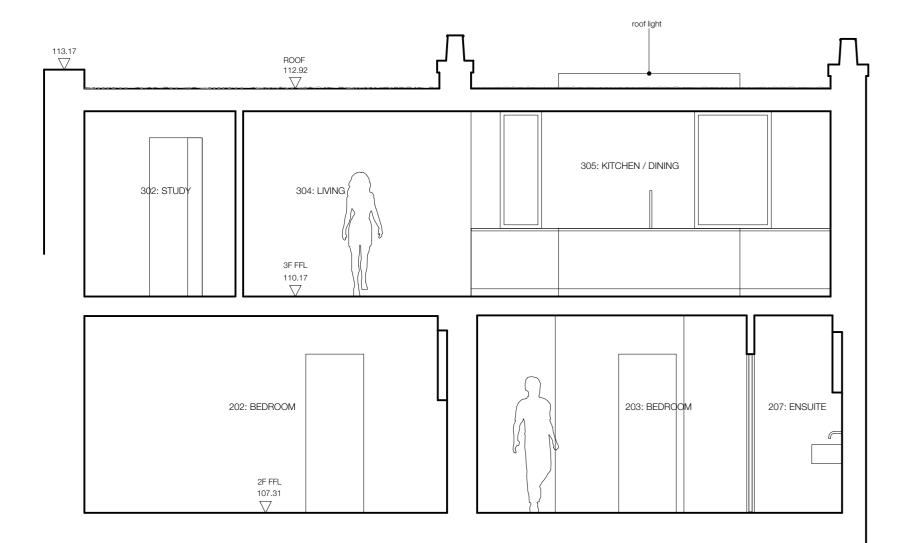

Notes

line of proposed mansard

701 Gilbert House London EC2Y 8BD

J 21/9/17

07590 319111 & 07790 005075 ampersandarchitecture.co.uk

Oli---t

Mrs Paula Hughes

Project 108c Argyle Street WC1H 8EB

Proposed Section AA + BB

 Drawing Status

 Planning
 Scale
 Drawn

 20.10.17
 1:50@A2
 YT

© Ampersand Architecture L

Do not scale from this drawing.

Dimensions are to be verified on site prior to construction