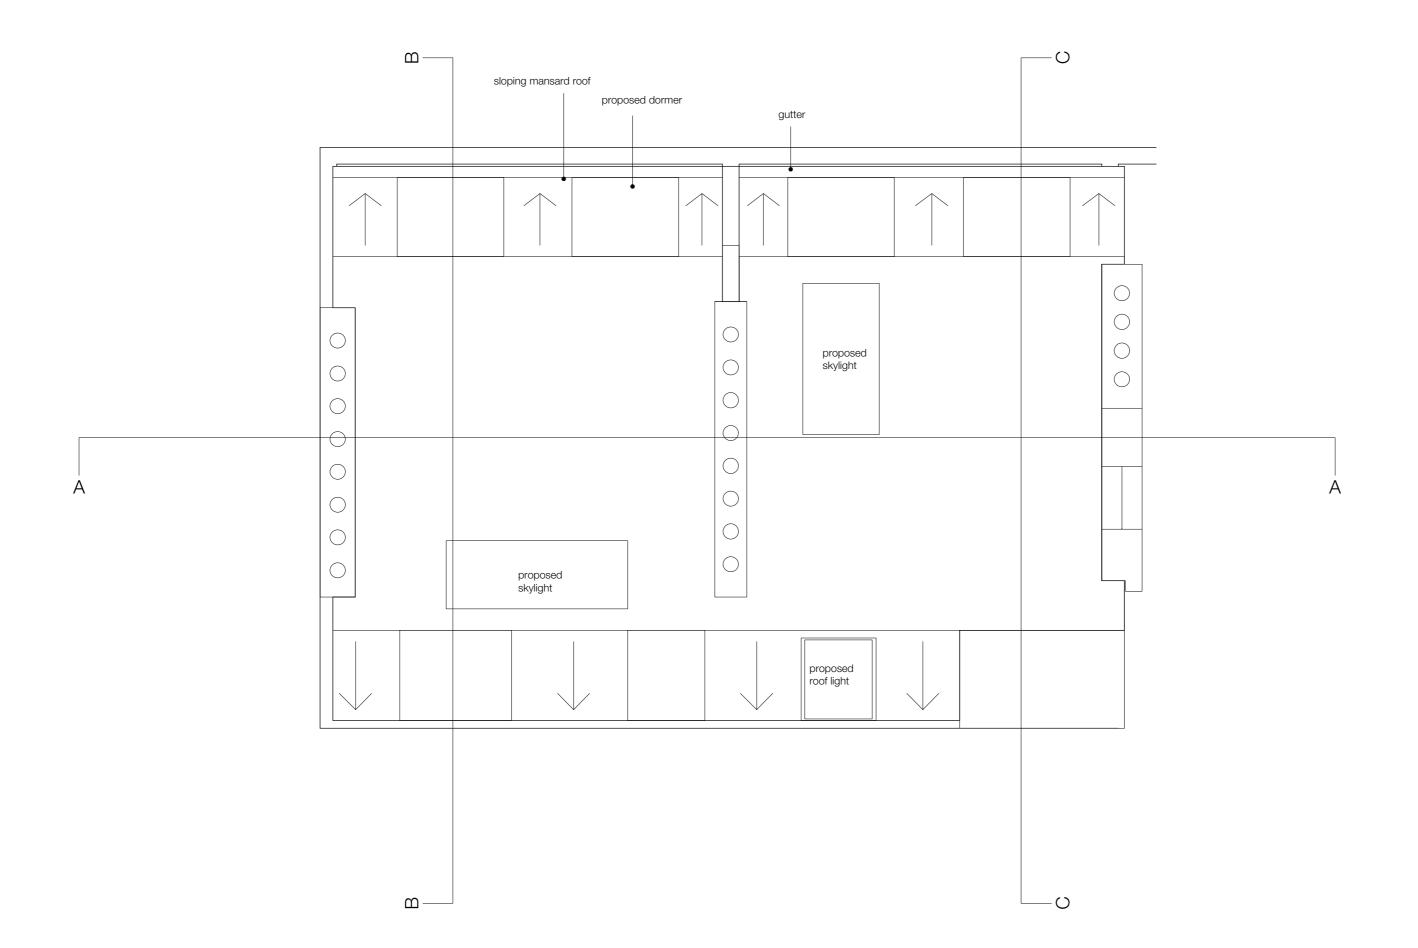

Proposed Plan
Third Floor

Drawing Status
Planning

 Planning

 Date
 Scale
 Drawn

 20.10.17
 1:50@A2
 YT

083-P-023

J

© Ampersand Architecture LLP

108c Argyle Street WC1H 8EB

Proposed Plan Roof

Orawing Number

083-P-024

J

Drawn **YT** 

grey coloured powdercoated — aluminium windows to proposed dormer proposed painted timber sash windows 305: KITCHEN / DINING 3F FFL 110.17 203: BEDROOM 206: PRESSING ROOM SECTION BB 10m