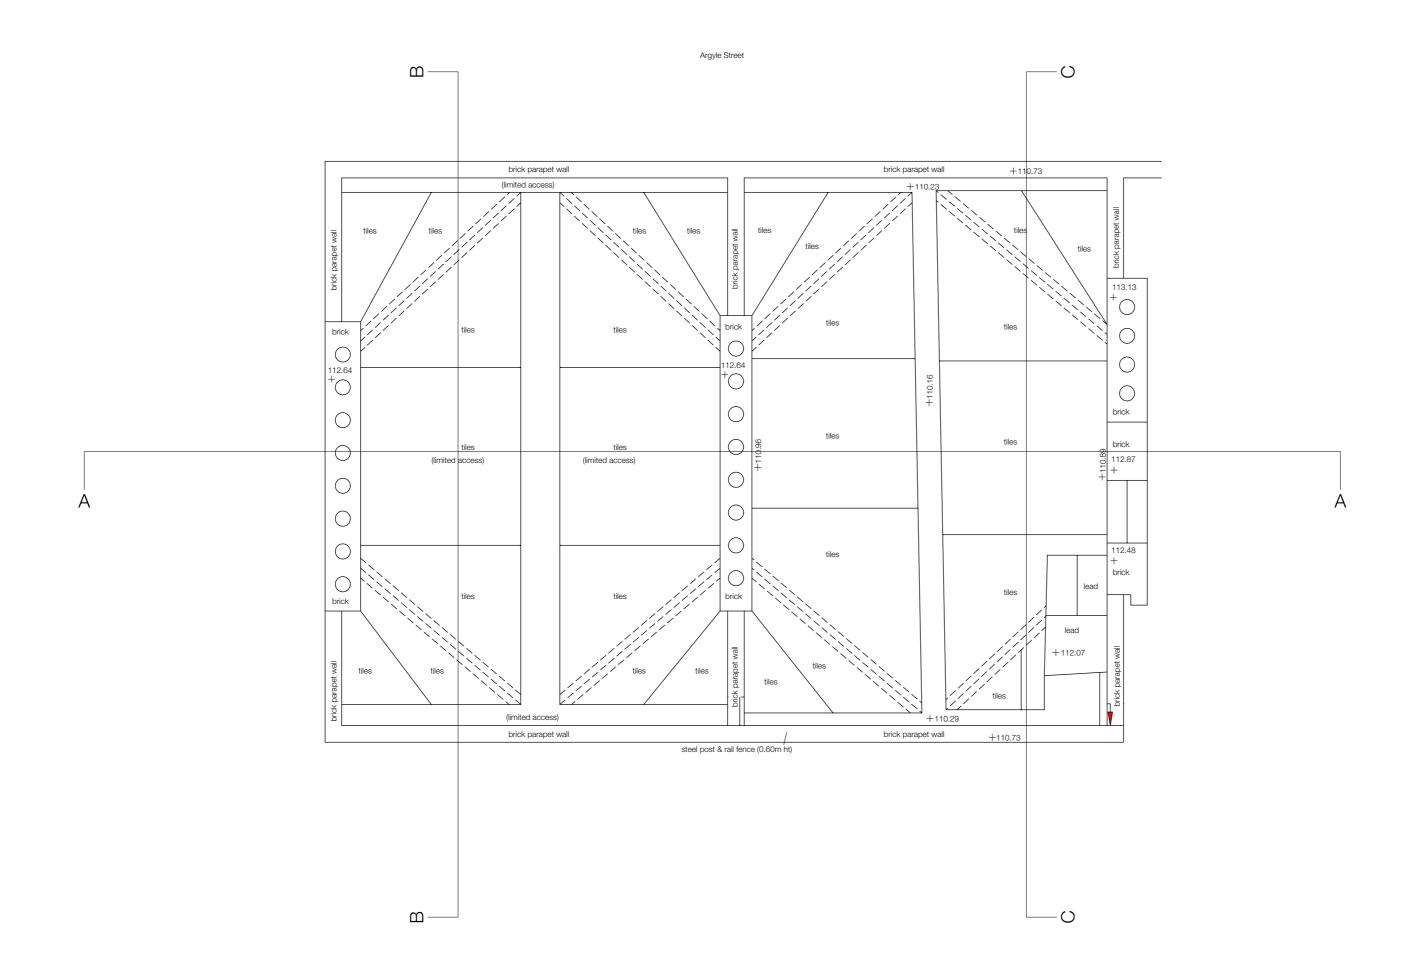

Rev Date Prepared/Checked Description

701 Gilbert House London EC2Y 8BD

07590 319111 & 07790 005075 ampersandarchitecture.co.uk

Mrs Paula Hughes

108c Argyle Street WC1H 8EB

Existing Plan Roof

Drawing Status
Planning Date 10.06.16 Scale 1:50@A2

083-P-014

Prawn YT

Key Plan

© Ampersand Architecture LLP

Do not scale from this drawing.
Dimensions are to be verified on site prior to construction

Ordnance Survey Data reproduced by permission of Ordnance Survey®, on behalf of Her Majesty's Stationery Office. © Crown Copyright. All rights reserved.