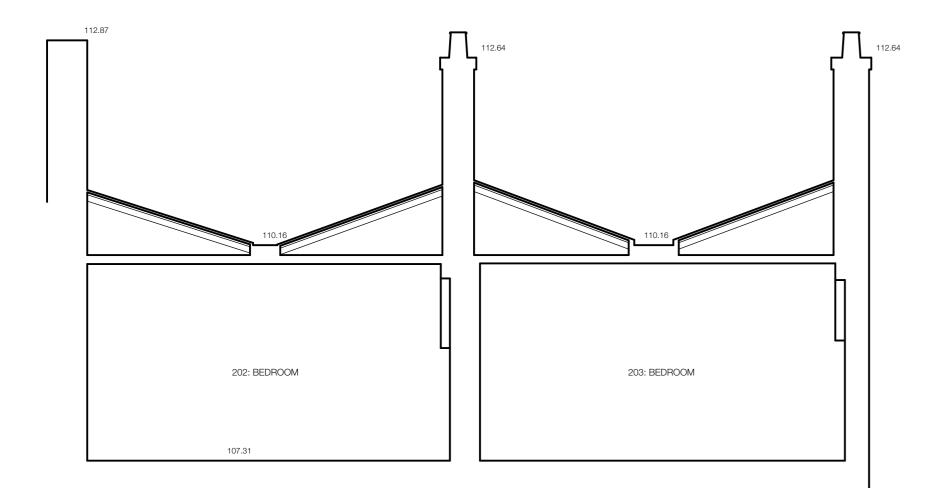

Rev Date Prepared/Checked Description

701 Gilbert House London EC2Y 8BD

07590 319111 & 07790 005075 ampersandarchitecture.co.uk

Mrs Paula Hughes

108c Argyle Street WC1H 8EB

Existing Section AA + BB

Planning
Date
10.06.16 1:50@A2 Drawn YT

083-P-015

SECTION AA

© Ampersand Architecture LLP

Do not scale from this drawing. Dimensions are to be verified on site prior to construction

Ordnance Survey Data reproduced by permission of Ordnance Survey®, on behalf of Her Majesty's Stationery Office. © Crown Copyright. All rights reserved.