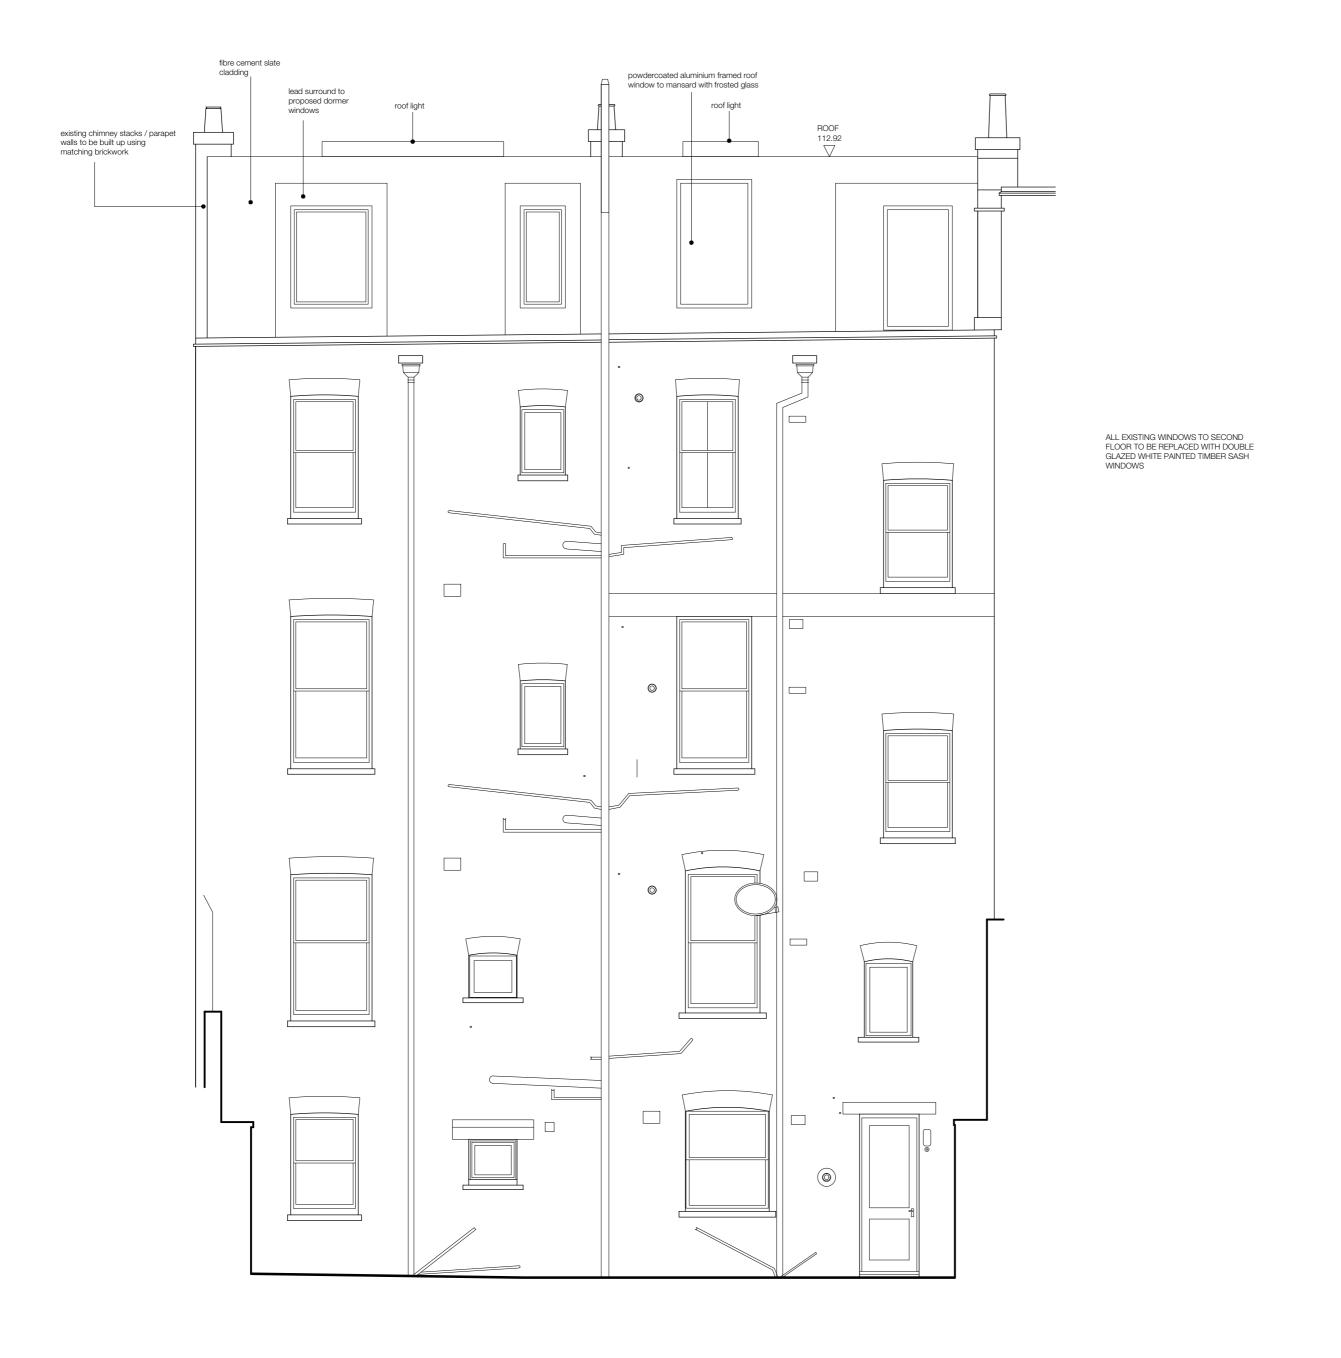

108c Argyle Street WC1H 8EB

Proposed Plan Roof

Orawing Number

083-P-024

J

Drawn **YT** 

grey coloured powdercoated — aluminium windows to proposed dormer proposed painted timber sash windows 305: KITCHEN / DINING 3F FFL 110.17 203: BEDROOM 206: PRESSING ROOM SECTION BB 10m