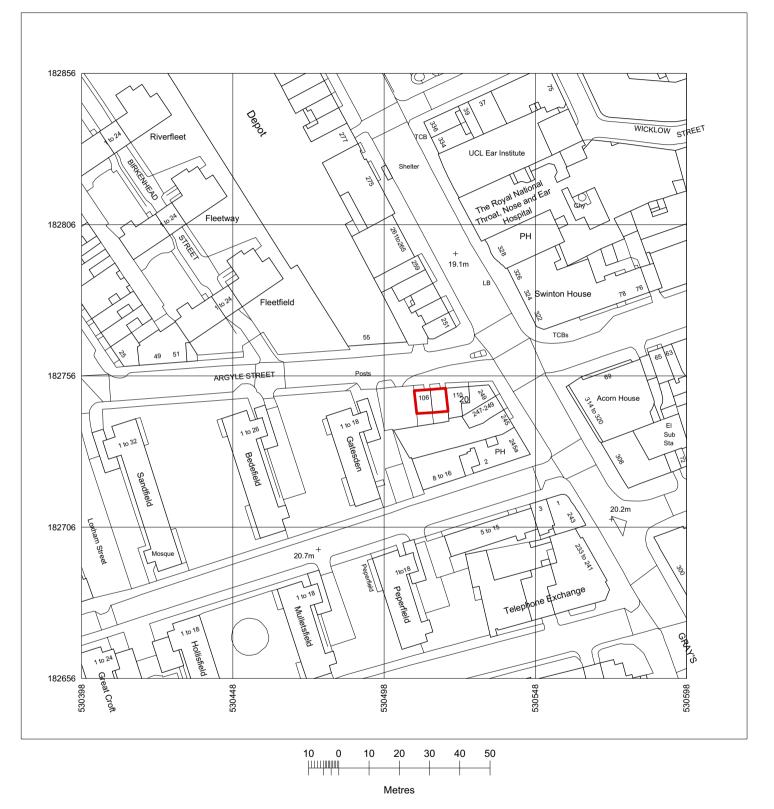

Produced on 15 August 2016 from the Ordnance Survey National Geographic Database and incorporating surveyed revision available at this date. This map shows the area bounded by 530398,182656 530398,182856 530598,182856 530598,182656

Reproduction in whole or part is prohibited without the prior permission of Ordnance Survey.

Crown copyright 2016. Supplied by copla ltd trading as UKPlanningMaps.com a licensed Ordnance Survey partner (100054135).

Data licenced for 1 year, expiring 15 August 2017. Unique plan reference: v4b/109500/151311

Key Plan

ot scale from this drawing.

Ordnance Survey Data reproduced by permission of Ordnance Survey®, on

Notes