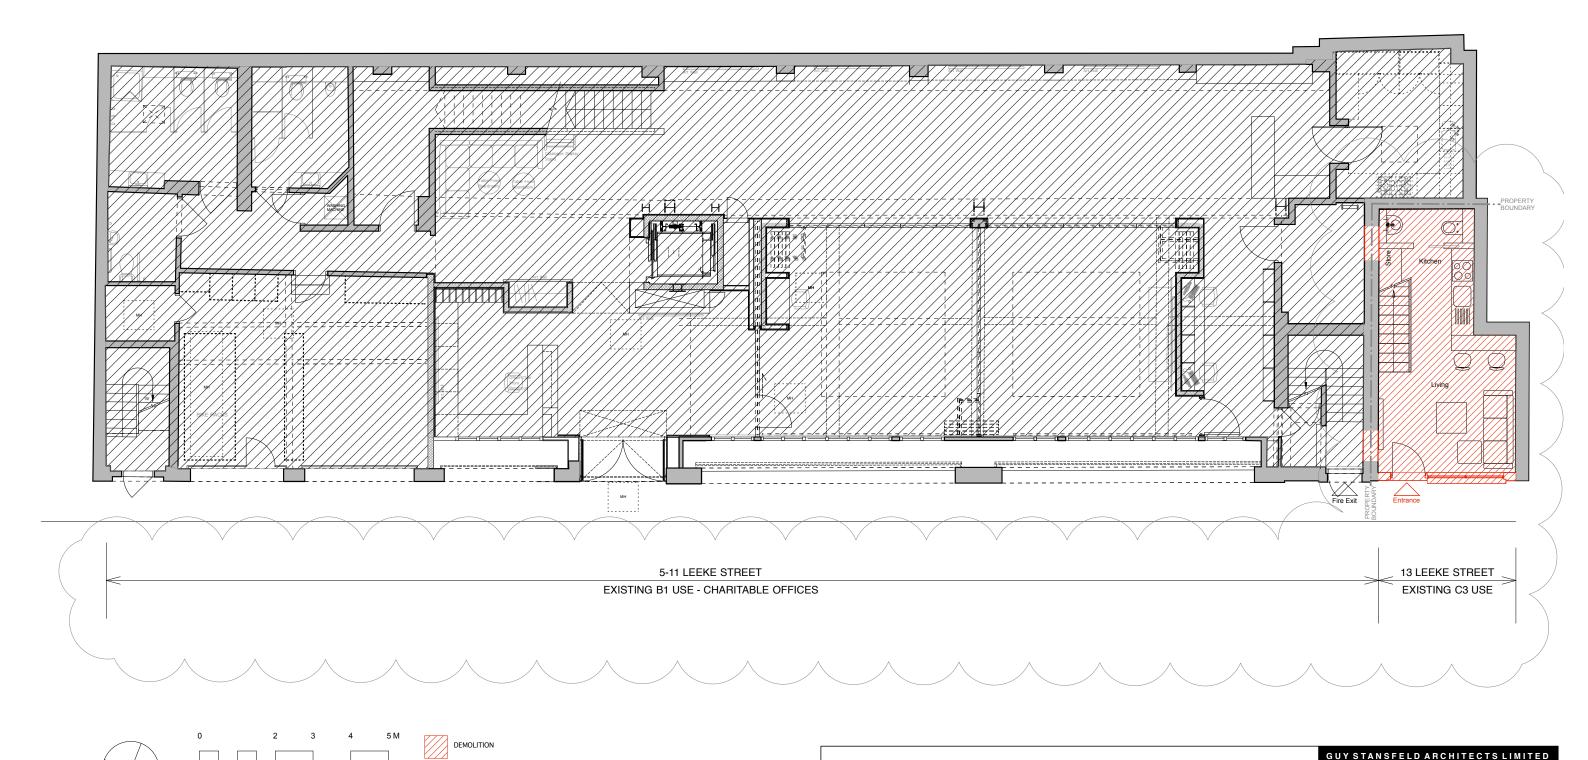

A - 09.10.17 - TS - Notes added to properties. Existing ground floor wc amended

PAUL HAMLYN FOUNDATION ANNEX

EXISTING GROUND FLOOR PLAN

--- Do not scale, use figured dimensions only. --- All dimensions to be verified on site prior to the commencement of any work or the production of PLEASE any shop drawing. --- This drawing to be read in conjunction with all related Architect's and Engineer's drawings and any other relevant information. --- No liability will be accepted for any errors or omissions in the content of this drawing, which arise as a result of faulty transmission or reproduction when issued in an electronic format. No alterations or amendments are permitted to this drawing other than by Guy Stansfeld Architects Ltd.