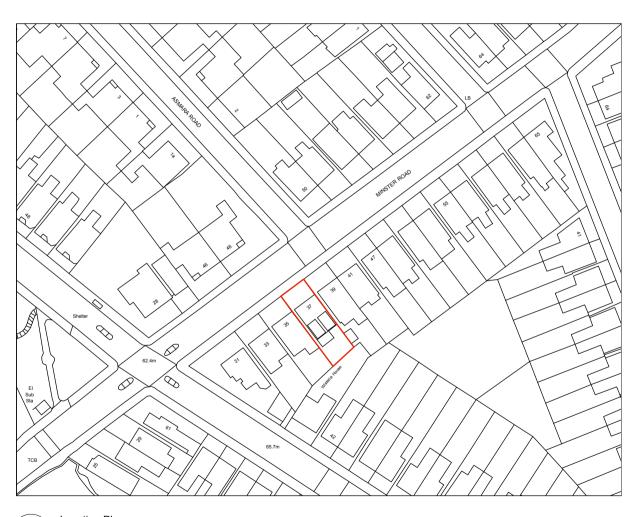

Location Plan

1:1250

## 37 Minster Road

| Site Address        | 37 Minster Road       |
|---------------------|-----------------------|
|                     | London NW2 3SF        |
| Client              | Leo and Alla Mashensk |
| Structural Engineer | n/a                   |
| M & E consultant    | n/a                   |
| Council             | Camder                |

## Location Plan

| Revision   | Date of first issue |
|------------|---------------------|
| PA         | 10.10.2017          |
| Plan Size  | Scale               |
| M          | 1:1250              |
| Drawn by   | Checked by          |
| sr         | ms                  |
| Job Number | Drawing Number      |
| 1616       | 110                 |