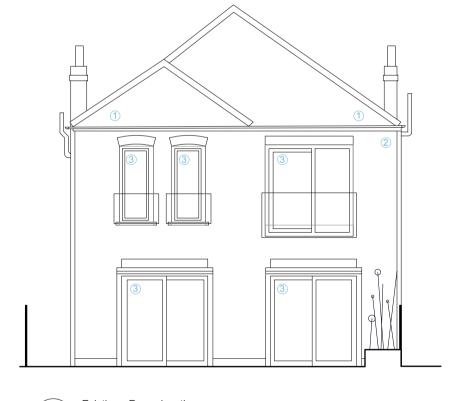

1:100

Ridge line +59.58

First floor +53.31

Existing - Front elevation E1 1:100

E3

Existing - Rear elevation

1:100

Key

Roof tiles 2 Brick

Timber frame window Timber/glass door Black render 3

4 5

Dark grey vmzinc to match existing roof tiles 6

Glass

New aluminium door/window to match existing Timber cladding 8

9

R.L Roof light

**EXISTING** side, rear and front elevation

DO NOT SCALE from this drawing.
All DIMENSIONS are given in MM, are INDICATIVE only and must be CHECKED on site.

© by Michel Schranz Design & Architecture Ltd.