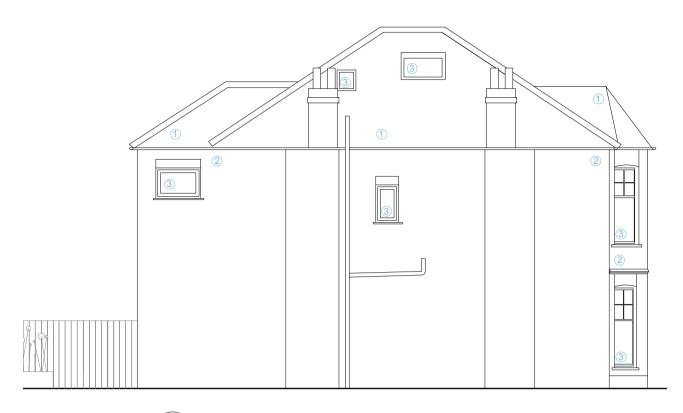

Existing - Roof top view В 1:100

Existing - Side elevation E2 1:100

**EXISTING** 

section B, side elevation

DO NOT SCALE from this drawing. All DIMENSIONS are given in MM, are INDICATIVE only and must be CHECKED on site. © by Michel Schranz Design & Architecture Ltd.

E4

Existing - Side elevation

1:100

Ridge line +59.58

First floor +53.31

Existing - Front elevation E1 1:100

E3

Existing - Rear elevation

1:100

Key

Roof tiles 2 Brick

Timber frame window Timber/glass door Black render 3

4 5

Dark grey vmzinc to match existing roof tiles 6

Glass

New aluminium door/window to match existing Timber cladding 8

9

R.L Roof light