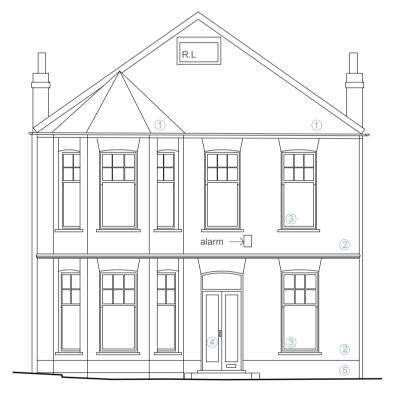

1:100

Ridge line +59.58

First floor +53.31

Existing - Front elevation E1 1:100

E3

Existing - Rear elevation

1:100

Key

**EXISTING** side, rear and front elevation

DO NOT SCALE from this drawing.
All DIMENSIONS are given in MM, are INDICATIVE only and must be CHECKED on site.

© by Michel Schranz Design & Architecture Ltd.