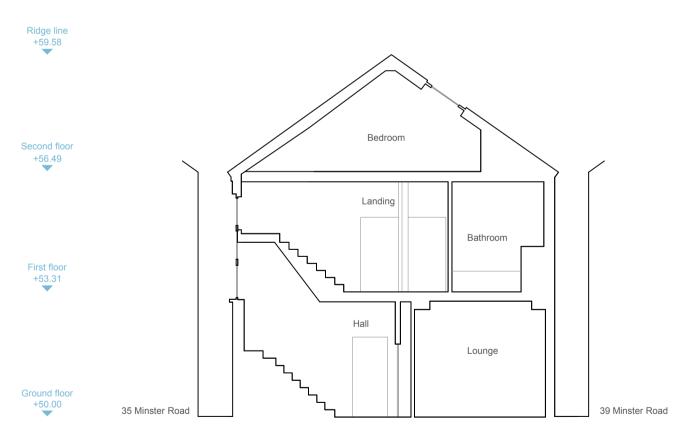

Michel Schranz Design & Architecture Ltd South Yellow Hall / Hackney Downs Studios / Amhurst Terrace London E8 2BT www.ms-da.com /+44 20309 59795 / 96

A Existing - Section A
1:100

| 2 | Brick                        |
|---|------------------------------|
| 3 | Timber frame window          |
| 4 | Timber/glass door            |
| 5 | Black render                 |
| 6 | Dark grey vmzinc             |
|   | to match existing roof tiles |
| 7 | Glass                        |
| 8 | New aluminium door/window    |
|   | to match existing            |
| 9 | Timber cladding              |
|   |                              |