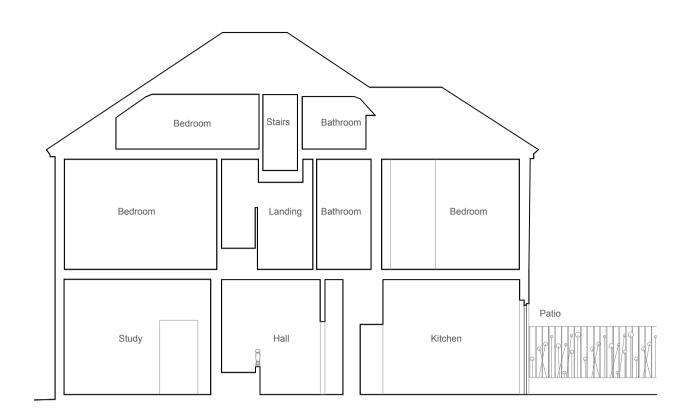

| EXISTING          |
|-------------------|
| Ground floor plan |
| First floor plan  |

DO NOT SCALE from this drawing. All DIMENSIONS are given in MM, are INDICATIVE only and must be CHECKED on site. © by Michel Schranz Design & Architecture Ltd.

Michel Schranz Design & Architecture Ltd South Yellow Hall / Hackney Downs Studios / Amhurst Terrace London E8 2BT www.ms-da.com /+44 20309 59795 / 96

A Existing - Section A
1:100

| 2 | Brick                        |
|---|------------------------------|
| 3 | Timber frame window          |
| 4 | Timber/glass door            |
| 5 | Black render                 |
| 6 | Dark grey vmzinc             |
|   | to match existing roof tiles |
| 7 | Glass                        |
| 8 | New aluminium door/window    |
|   | to match existing            |
| 9 | Timber cladding              |
|   |                              |