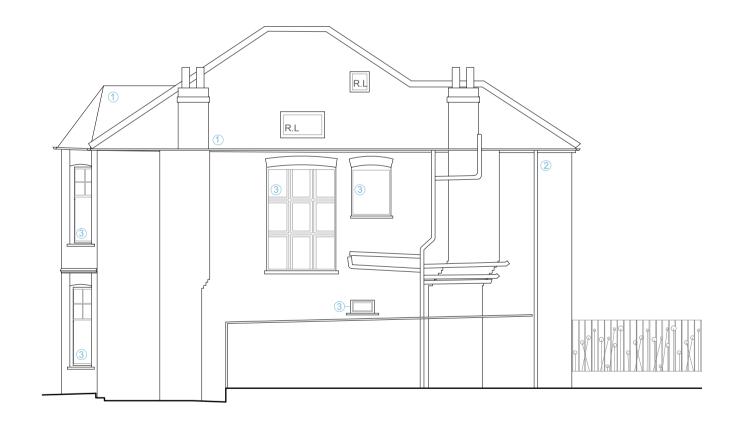

**EXISTING** 

section B, side elevation

DO NOT SCALE from this drawing. All DIMENSIONS are given in MM, are INDICATIVE only and must be CHECKED on site. © by Michel Schranz Design & Architecture Ltd.

E4

Existing - Side elevation

1:100

Ridge line +59.58

First floor +53.31

Existing - Front elevation E1 1:100

E3

Existing - Rear elevation

1:100

Key

**EXISTING** side, rear and front elevation

DO NOT SCALE from this drawing.
All DIMENSIONS are given in MM, are INDICATIVE only and must be CHECKED on site.

© by Michel Schranz Design & Architecture Ltd.