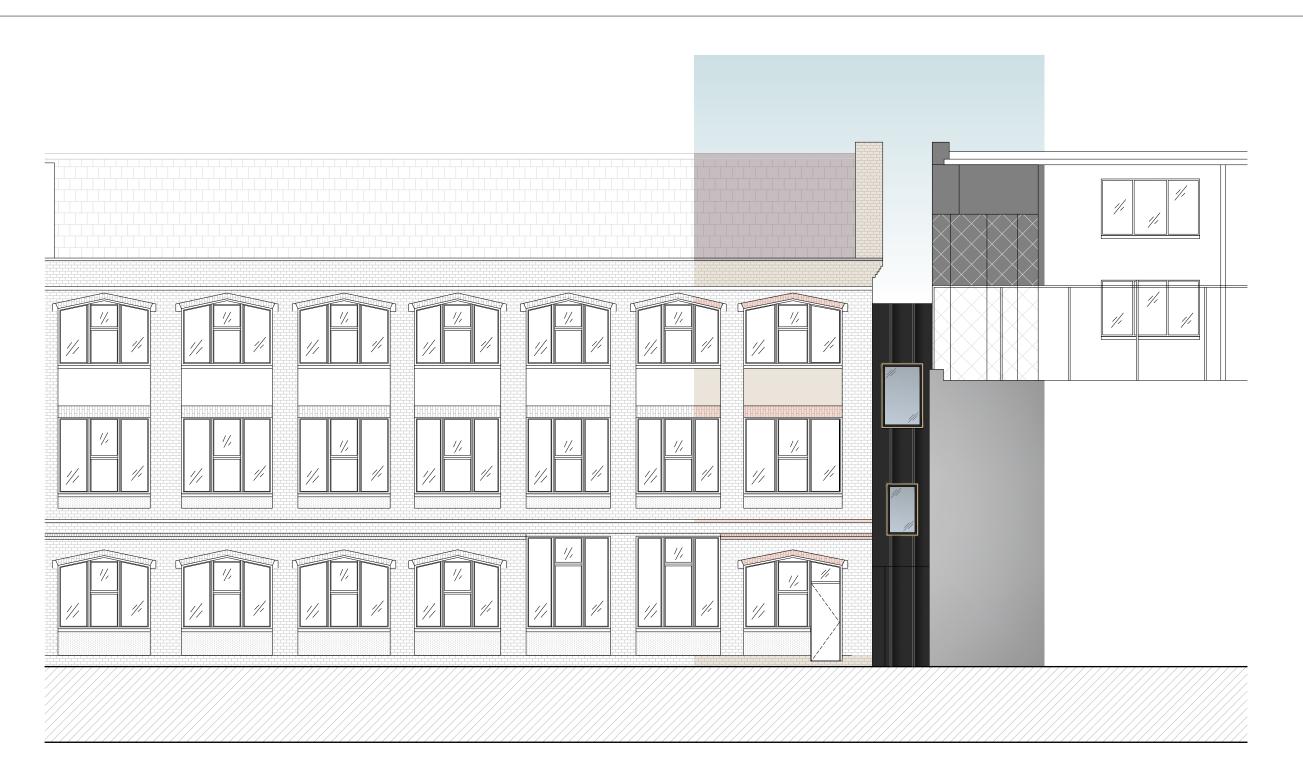

5-8 Anglers Lane Rear

1-2 Anglers Lane

Proposed House Rear

project
5 ANGLERS LANE
LONDON
NW5 3DG

PROPOSED REAR ELEVATION

| drawing status PLANNING            |      |                                          |   |
|------------------------------------|------|------------------------------------------|---|
| contract no client ref drawn by DR |      | scale<br>1:100 @ A3                      |   |
|                                    |      | date<br>OCTOBER 2017<br>checked by<br>CG |   |
|                                    |      |                                          |   |
| 13038                              | P222 |                                          | - |
|                                    |      |                                          |   |