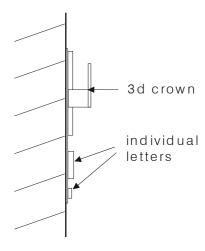

#### Sign A

1No. Existing double sided panel to be refurbished. **Size:** 1300 x 700mm.

G/Cl - 4230mm

Sign F

1No. Existing letters to be finished gold by others. Size: 200mm high letters

Sign B

1No. Small sized crown logo and letters. Size: Span - 800mm.