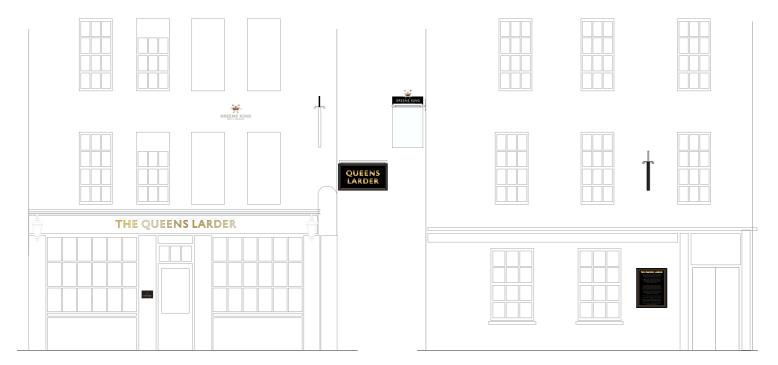

#### Sign A

1No. Existing double sided panel to be refurbished. **Size:** 1300 x 700mm.

G/Cl - 4230mm

Sign F

1No. Existing letters to be finished gold by others. Size: 200mm high letters

Sign B

1No. Small sized crown logo and letters. Size: Span - 800mm.

G/Cl - 6100mm

THE QUEENS LARDER

**G/Cl** - 1125mm

Existing history board to be refurbished **Size:** 800 x 1045mm.

1No. Replacement double sided GK

header panel to existing gibbet.

G/Cl - 6500mm

Size: 900mm wide.

Sign D

Sign E

1No. Replacement door plaque. Size: 300 x 195mm.

**G/Cl** - 1370mm

PLANNING SITE DETAILS

STAND OUT FROM THE CROWD

W0006585

**GREENE KING** 

# QUEENS LARDER

G/Cl - 3230mm

Front Elevation - Scale 1:100

Side Elevation - Scale 1:100

NB: PLEASE ALWAYS REFER TO ACTUAL PAINT REFERENCES FOR AN ACCURATE COLOUR MATCH. THIS DOCUMENT IS THE PROPERTY OF INSIGNIA SIGNS & SERVICES LTD. WHO OWN THE COPYRIGHT THEREIN.