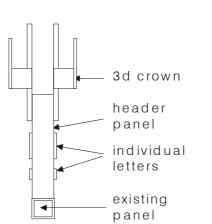

G/Cl - 6100mm

THE QUEENS LARDER

**G/Cl** - 1125mm

Existing history board to be refurbished **Size:** 800 x 1045mm.

1No. Replacement double sided GK

header panel to existing gibbet.

G/Cl - 6500mm

Size: 900mm wide.