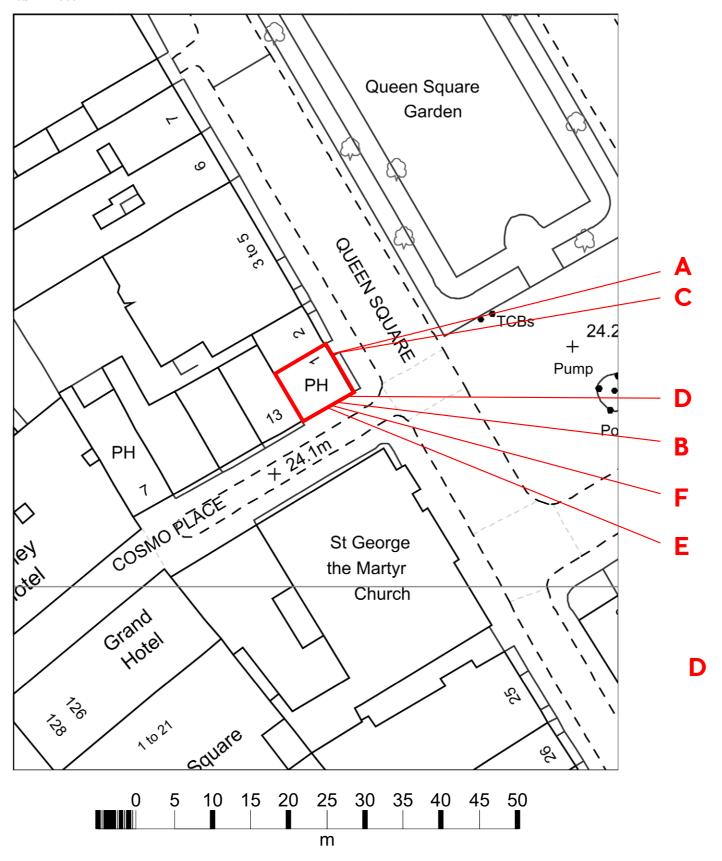

#### Sign A

1No. Existing double sided panel to be refurbished. **Size:** 1300 x 700mm.

G/Cl - 4230mm

Sign F

1No. Existing letters to be finished gold by others. Size: 200mm high letters

Sign B

1No. Small sized crown logo and letters. Size: Span - 800mm.

G/Cl - 6100mm

THE QUEENS LARDER

**G/Cl** - 1125mm

Existing history board to be refurbished **Size:** 800 x 1045mm.

1No. Replacement double sided GK

header panel to existing gibbet.

G/Cl - 6500mm

Size: 900mm wide.

Sign D

Sign E

1No. Replacement door plaque. Size: 300 x 195mm.

**G/Cl** - 1370mm

PLANNING SITE DETAILS

STAND OUT FROM THE CROWD

W0006585

**GREENE KING** 

SIGN B - scale 1:10

SIGN D - scale 1:10

SIGN E - scale 1:10

STAND OUT FROM THE CROWD