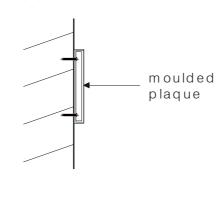

Sign D

Sign E

1No. Replacement door plaque. Size: 300 x 195mm.

**G/Cl** - 1370mm

PLANNING SITE DETAILS

STAND OUT FROM THE CROWD

W0006585

**GREENE KING** 

SIGN B - scale 1:10

SIGN D - scale 1:10

SIGN E - scale 1:10

STAND OUT FROM THE CROWD