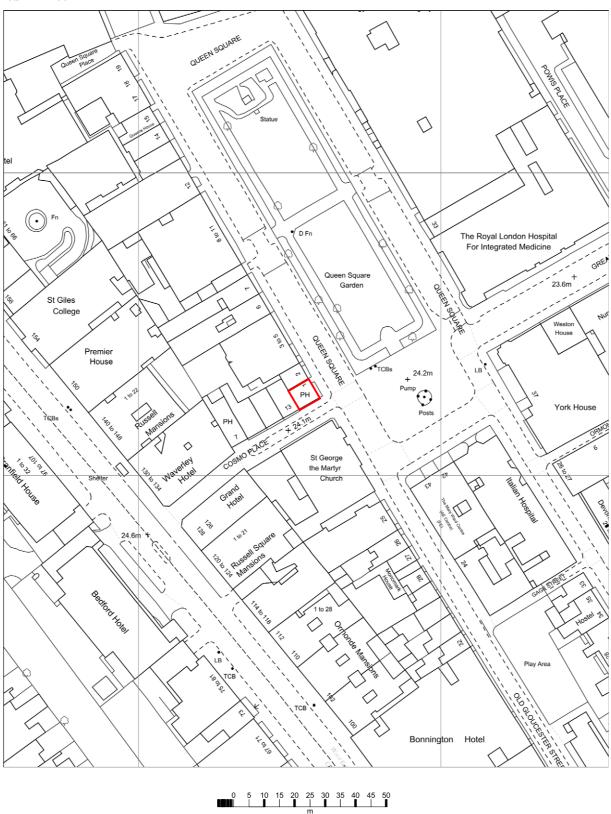

CROWD

W0006585

**GREENE KING** 

**QUEENS LARDER** 

**BLOOMSBURY LONDON** 

18 10 17 dr

COLOURS

**BLACK** 

SIGNS

LETTERS

# QUEENS LARDER

G/Cl - 3230mm





Front Elevation - Scale 1:100

Side Elevation - Scale 1:100



NB: PLEASE ALWAYS REFER TO ACTUAL PAINT REFERENCES FOR AN ACCURATE COLOUR MATCH. THIS DOCUMENT IS THE PROPERTY OF INSIGNIA SIGNS & SERVICES LTD. WHO OWN THE COPYRIGHT THEREIN.

THE INFORMATION IN THIS DOCUMENT IS GIVEN IN CONFIDENCE AND WITHOUT THE WRITTEN PERMISSION OF INSIGNIA SIGNS & SERVICES LTD.

GIVEN BY CONTRACT OR OTHERWISE THE DOCUMENT MUST NOT BE COPIED, REPRINTED OR REPRODUCED IN ANY MATERIAL FORM EITHER WHOLLY OR IN PART NOR MUST THE CONTENTS OF THE DOCUMENT OR ANY METHOD OR TECHNIQUE AVAILABLE THERE FROM BE DISCLOSED TO ANY THIRD PARTY.

Scale 1:1250





STAND OUT FROM THE CROWD

### **PLANNING** SITE DETAILS

W0006585

GREENE KING

**QUEENS LARDER** 

**BLOOMSBURY LONDON** 

18 10 17 dr

THIS DOCUMENT IS THE PROPERTY OF INSIGNIA SIGNS & SERVICES LTD. WHO OWN THE COPYRIGHT THEREIN.

THE INFORMATION IN THIS DOCUMENT IS GIVEN IN CONFIDENCE AND WITHOUT THE WRITTEN PERMISSION OF INSIGNIA SIGNS & SERVICES LTD.

GIVEN BY CONTRACT OR OTHERWISE
THE DOCUMENT MUST NOT BE COPIED,
REPRINTED OR REPRODUCED IN ANY
MATERIAL FORM EITHER WHOLLY OR IN
PART NOR MUST THE CONTENTS OF THE
DOCUMENT OR ANY METHOD OR
TECHNIQUE AVAILABLE THERE FROM BE
DISCLOSED TO ANY THIRD PARTY.

Scale 1:1500





STAND OUT FROM THE CROWD

### PLANNING SITE DETAILS

W0006585

GREENE KING

**QUEENS LARDER** 

**BLOOMSBURY LONDON** 

18 10 17 dr

THIS DOCUMENT IS THE PROPERTY OF