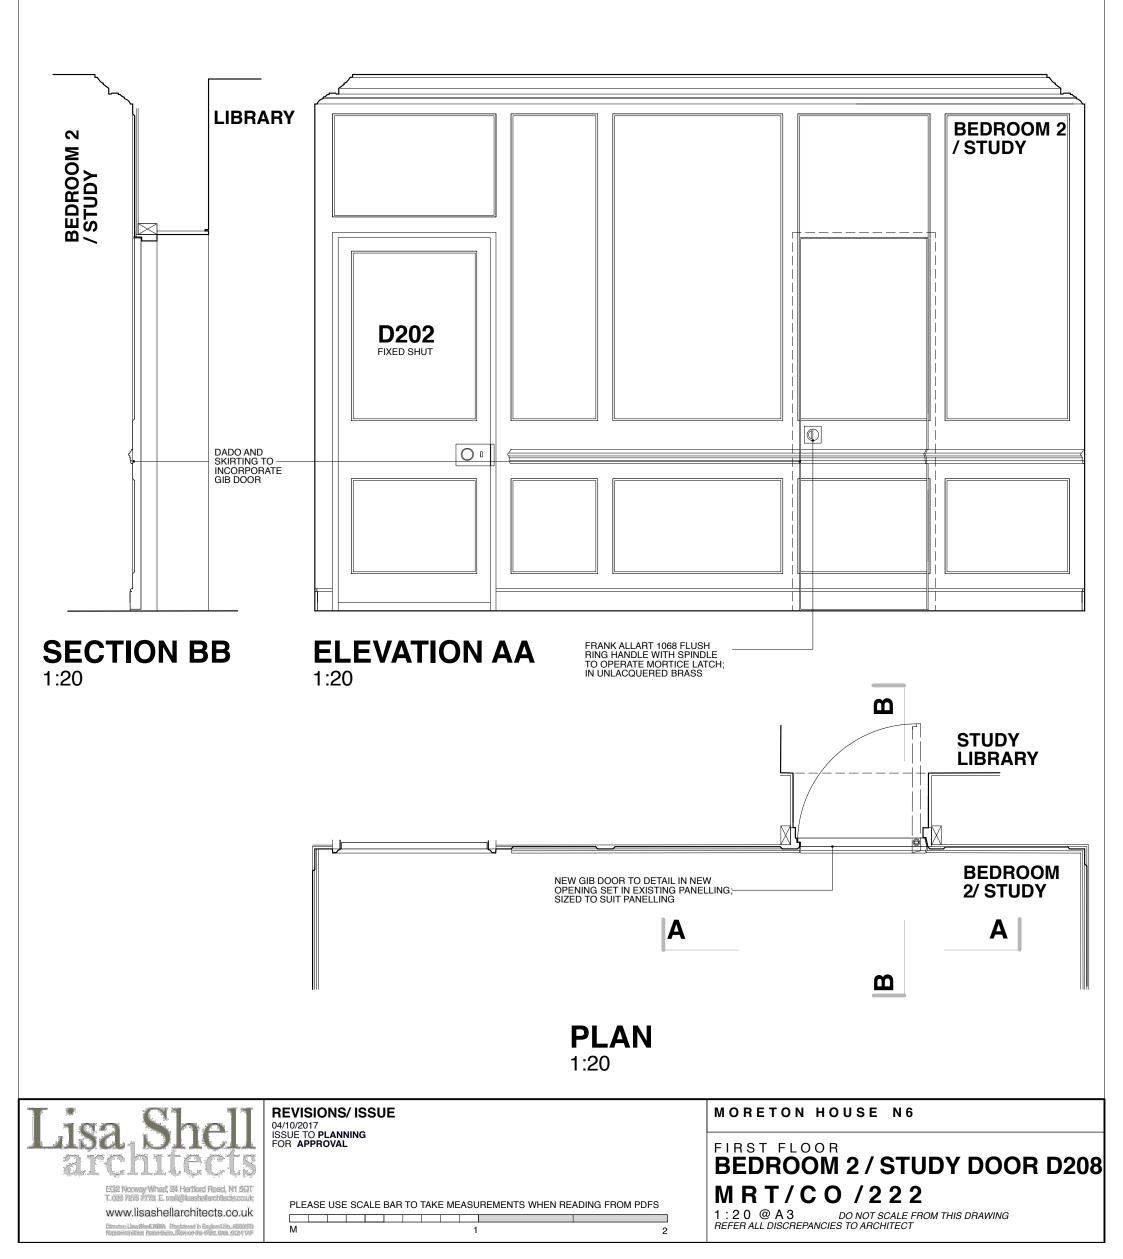

#### MORETON HOUSE N6

### GROUND FLOOR KITCHEN DOOR D102 MRT/CO/212

1:20/1:5 @A3

DO NOT SCALE FROM THIS DRAWING REFER ALL DISCREPANCIES TO ARCHITECT