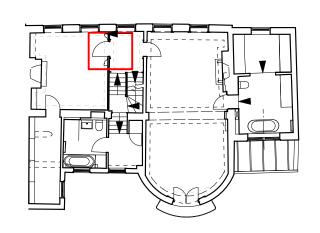

LOCATION PLAN 1:200

FROM BEDROOM

FROM LANDING

FROM BEDROOM 2 / STUDY

RETAIN EXISTING DOOR TO BEDROOM 1 REHANG TO OPEN >90° DETAIL OF DOOR TO BEDROOM 1

DOOR FROM BEDROOM

**BEDROOM 1** 

**ELEVATION AA** 1:20