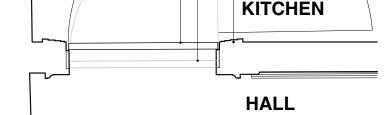

LOCATION PLAN 1:200

FROM BEDROOM

FROM LANDING

FROM BEDROOM 2 / STUDY

RETAIN EXISTING DOOR TO BEDROOM 1 REHANG TO OPEN >90° DETAIL OF DOOR TO BEDROOM 1

DOOR FROM BEDROOM

**BEDROOM 1** 

**ELEVATION AA** 1:20