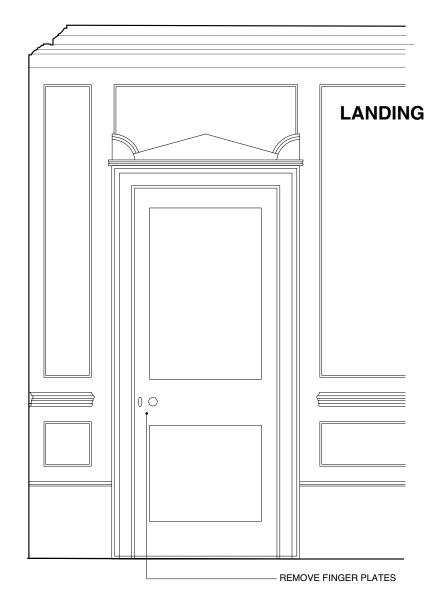

LOCATION PLAN 1:200

FROM BEDROOM

FROM LANDING

FROM BEDROOM 2 / STUDY

RETAIN EXISTING DOOR TO BEDROOM 1 REHANG TO OPEN >90° DETAIL OF DOOR TO BEDROOM 1

DOOR FROM BEDROOM

**BEDROOM 1** 

**ELEVATION AA** 1:20