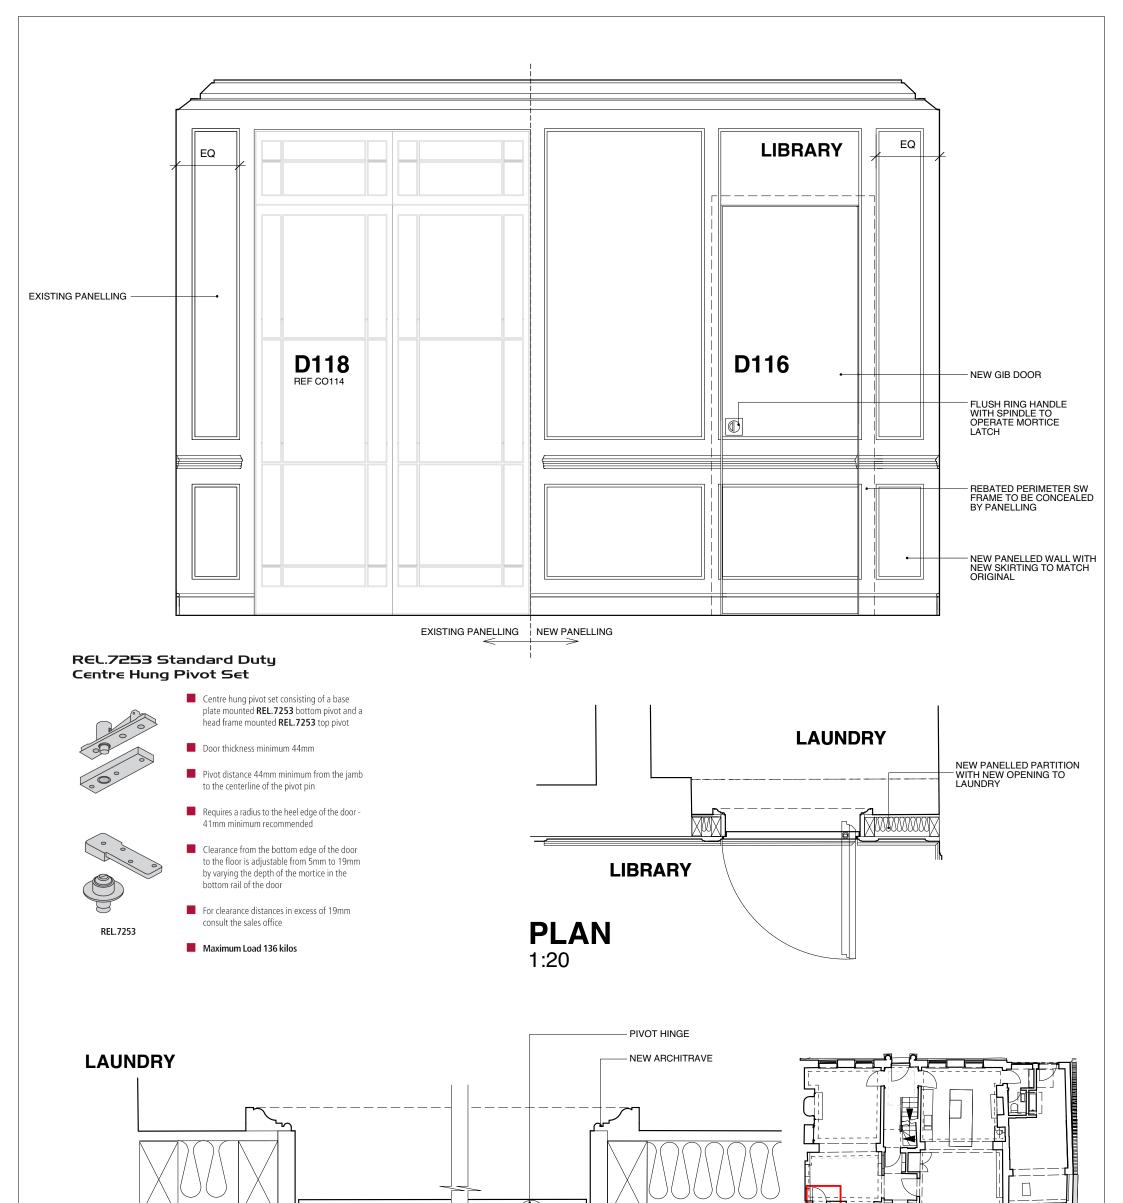

#### MORETON HOUSE N6

#### **REVISIONS/ISSUE**

04/10/2017 ISSUE TO **PLANNING** FOR **APPROVAL**  MORETON HOUSE N6

GROUND FLOOR LAUNDRY DOOR D116 MRT/CO/214

1:20/1:5 @A3

DO NOT SCALE FROM THIS DRAWING REFER ALL DISCREPANCIES TO ARCHITECT