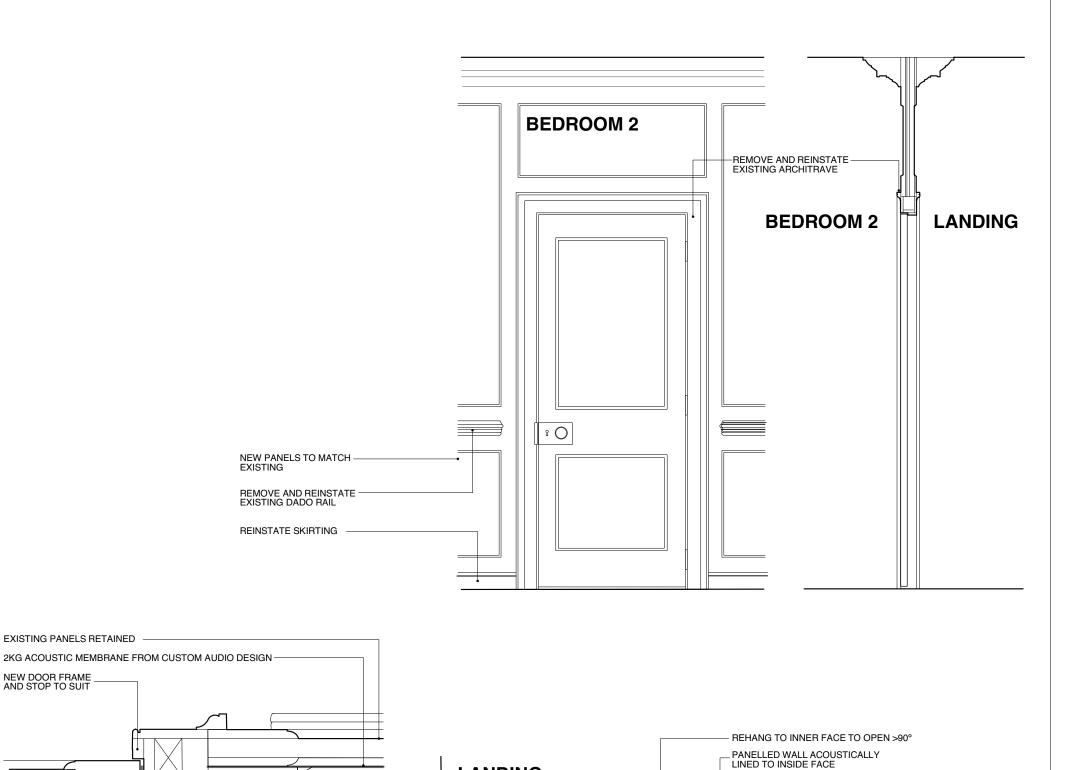

LOCATION PLAN 1:200

FROM BEDROOM

FROM LANDING

FROM BEDROOM 2 / STUDY

RETAIN EXISTING DOOR TO BEDROOM 1 REHANG TO OPEN >90° DETAIL OF DOOR TO BEDROOM 1

DOOR FROM BEDROOM

**BEDROOM 1** 

**ELEVATION AA** 1:20