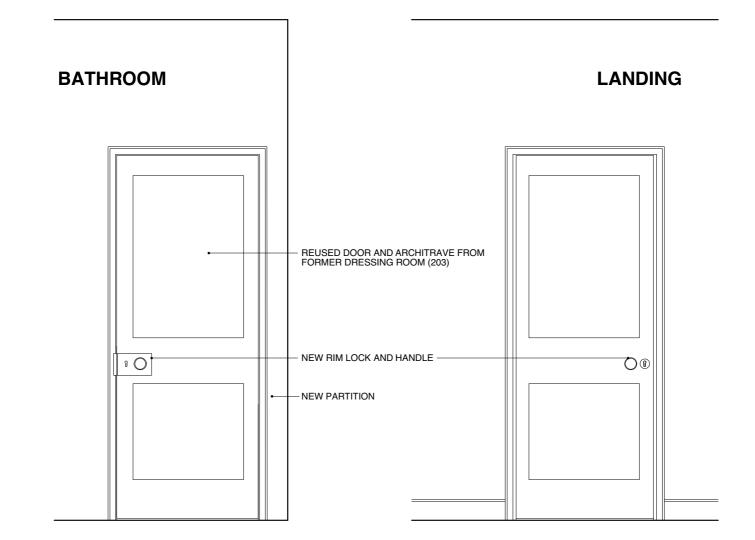

LOCATION PLAN 1:200

FROM BEDROOM

FROM LANDING

FROM BEDROOM 2 / STUDY

RETAIN EXISTING DOOR TO BEDROOM 1 REHANG TO OPEN >90° DETAIL OF DOOR TO BEDROOM 1

DOOR FROM BEDROOM

**BEDROOM 1** 

**ELEVATION AA** 1:20