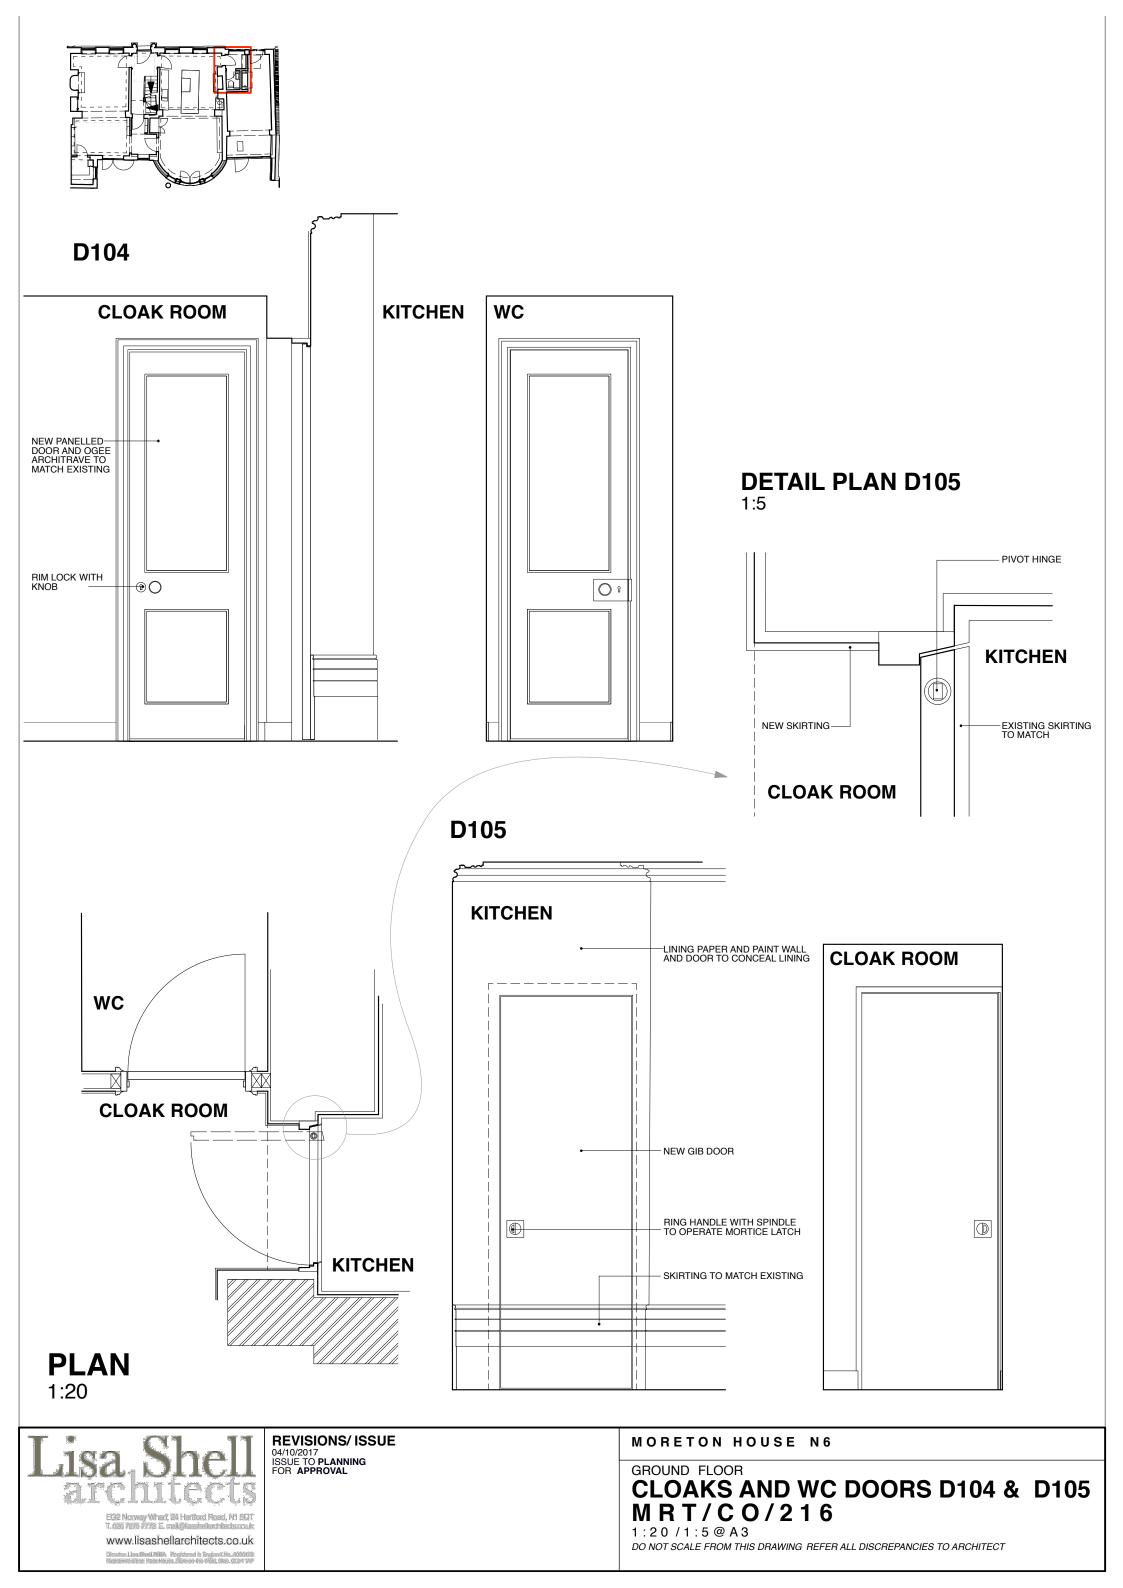

#### MORETON HOUSE N6

### GROUND FLOOR KITCHEN DOOR D102 MRT/CO/212

1:20/1:5 @A3

DO NOT SCALE FROM THIS DRAWING REFER ALL DISCREPANCIES TO ARCHITECT