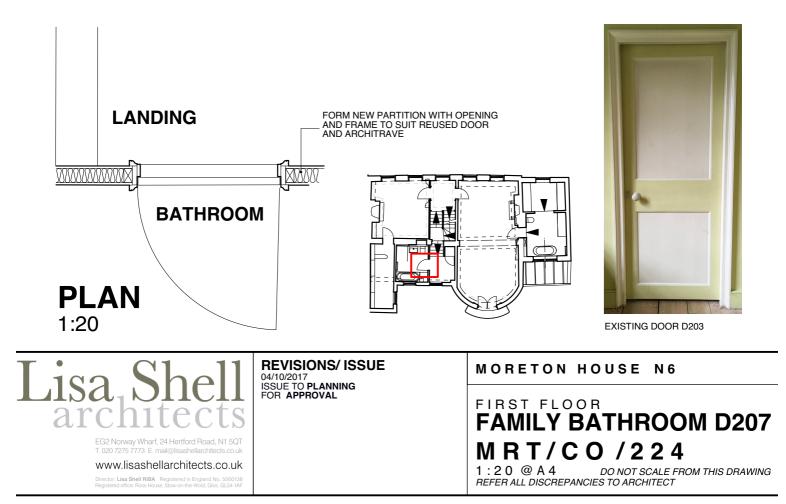

LOCATION PLAN 1:200

FROM BEDROOM

FROM LANDING

FROM BEDROOM 2 / STUDY

RETAIN EXISTING DOOR TO BEDROOM 1 REHANG TO OPEN >90° DETAIL OF DOOR TO BEDROOM 1

DOOR FROM BEDROOM

**BEDROOM 1** 

**ELEVATION AA** 1:20