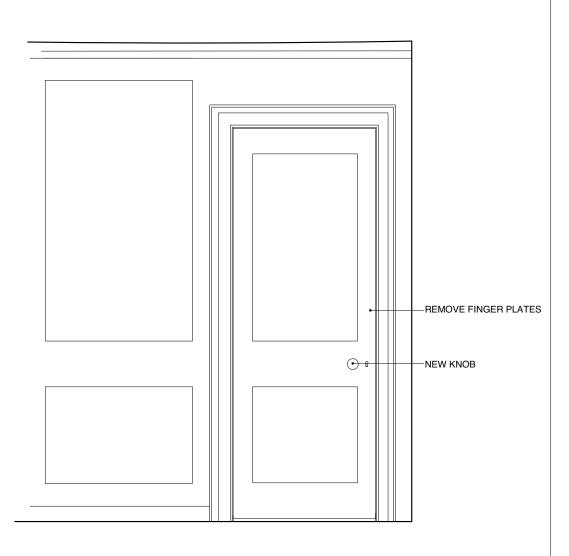

HIS DRAWING REFER ALL DISCREPANCIES TO ARCHITECT







# **DETAIL PLAN** 1:5



EG2 Norway Wharf, 24 Hertford Road, N1 5QT T. 020 7275 7773 E. mail@lisashellarchitects.co.uk

www.lisashellarchitects.co.uk

Director: Lisa Shell RIBA Registered in England No. 5000138 Registered office: Ross House, Stow-on-the-Wold, Glos. GL54 1AF

#### **REVISIONS/ISSUE**

04/10/2017 ISSUE TO **PLANNING** FOR **APPROVAL**  MORETON HOUSE N6

GROUND FLOOR LAUNDRY DOOR D116 MRT/CO/214

1:20/1:5 @A3

DO NOT SCALE FROM THIS DRAWING REFER ALL DISCREPANCIES TO ARCHITECT







LOCATION PLAN 1:200







FROM BEDROOM

FROM LANDING









FROM BEDROOM 2 / STUDY











RETAIN EXISTING DOOR TO BEDROOM 1 REHANG TO OPEN >90° DETAIL OF DOOR TO BEDROOM 1

DOOR FROM BEDROOM



**BEDROOM 1** 



























**ELEVATION AA** 1:20