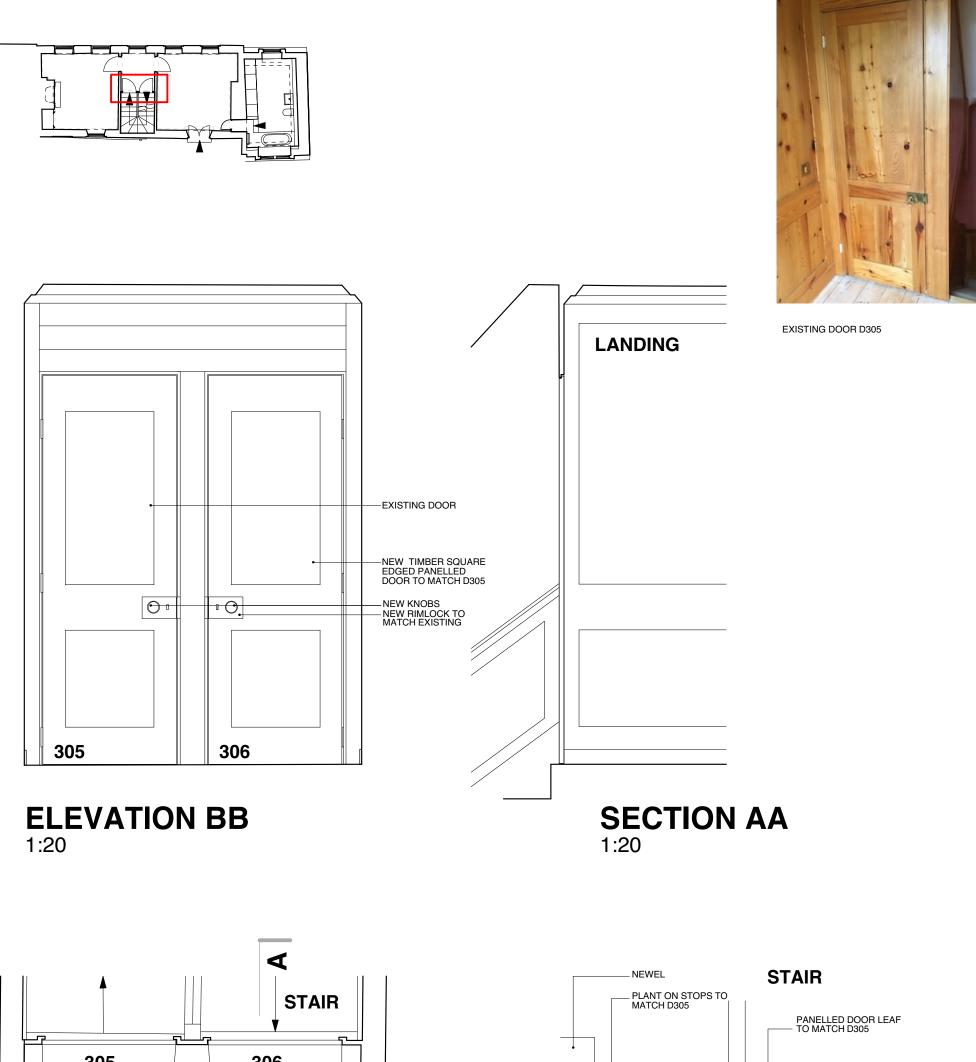

#### **REVISIONS/ISSUE**

04/10/2017 ISSUE TO **PLANNING** FOR **APPROVAL**  MORETON HOUSE N6

GROUND FLOOR LAUNDRY DOOR D116 MRT/CO/214

1:20/1:5 @A3

DO NOT SCALE FROM THIS DRAWING REFER ALL DISCREPANCIES TO ARCHITECT