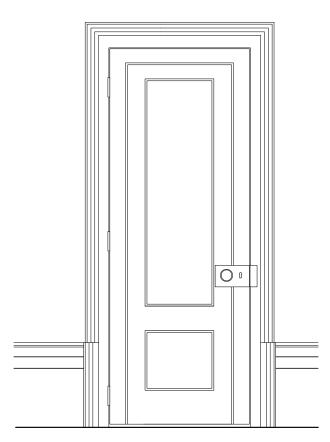

#### **REVISIONS/ISSUE**

04/10/2017 ISSUE TO **PLANNING** FOR **APPROVAL**  MORETON HOUSE N6

GROUND FLOOR LAUNDRY DOOR D116 MRT/CO/214

1:20/1:5 @A3

DO NOT SCALE FROM THIS DRAWING REFER ALL DISCREPANCIES TO ARCHITECT