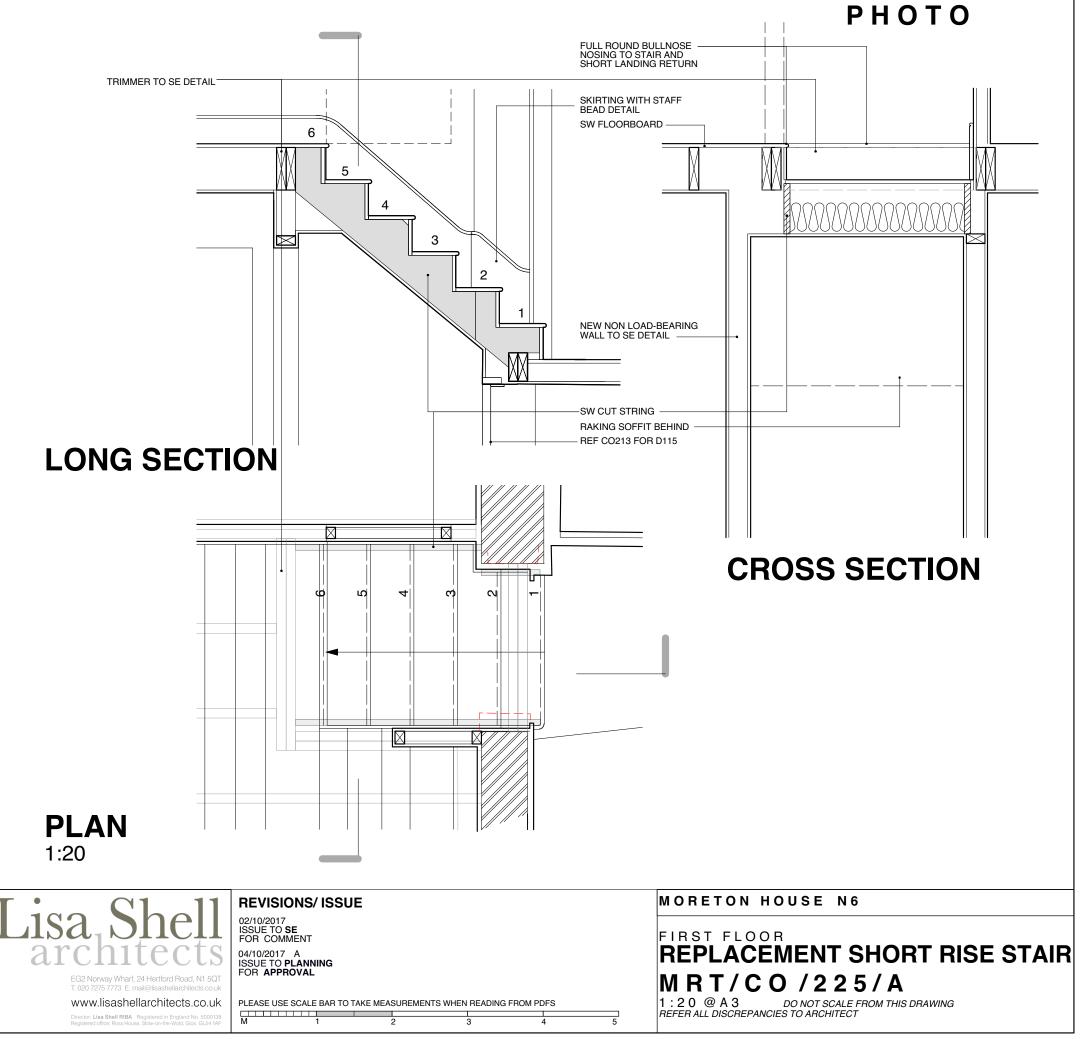

# PHOTOS

LIVING ROOM PANELLED WALL AND DOOR D117

**DETAIL PLAN** 1:5

#### MORETON HOUSE N6