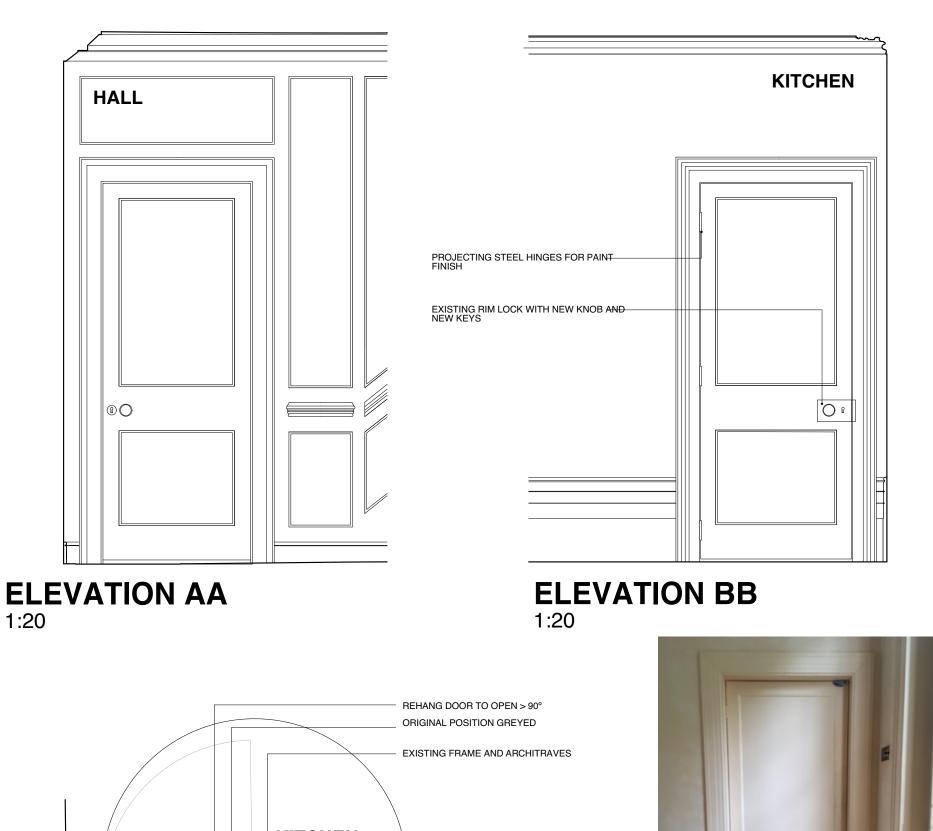

### GROUND FLOOR KITCHEN DOOR D102 MRT/CO/212

1:20/1:5 @A3

DO NOT SCALE FROM THIS DRAWING REFER ALL DISCREPANCIES TO ARCHITECT