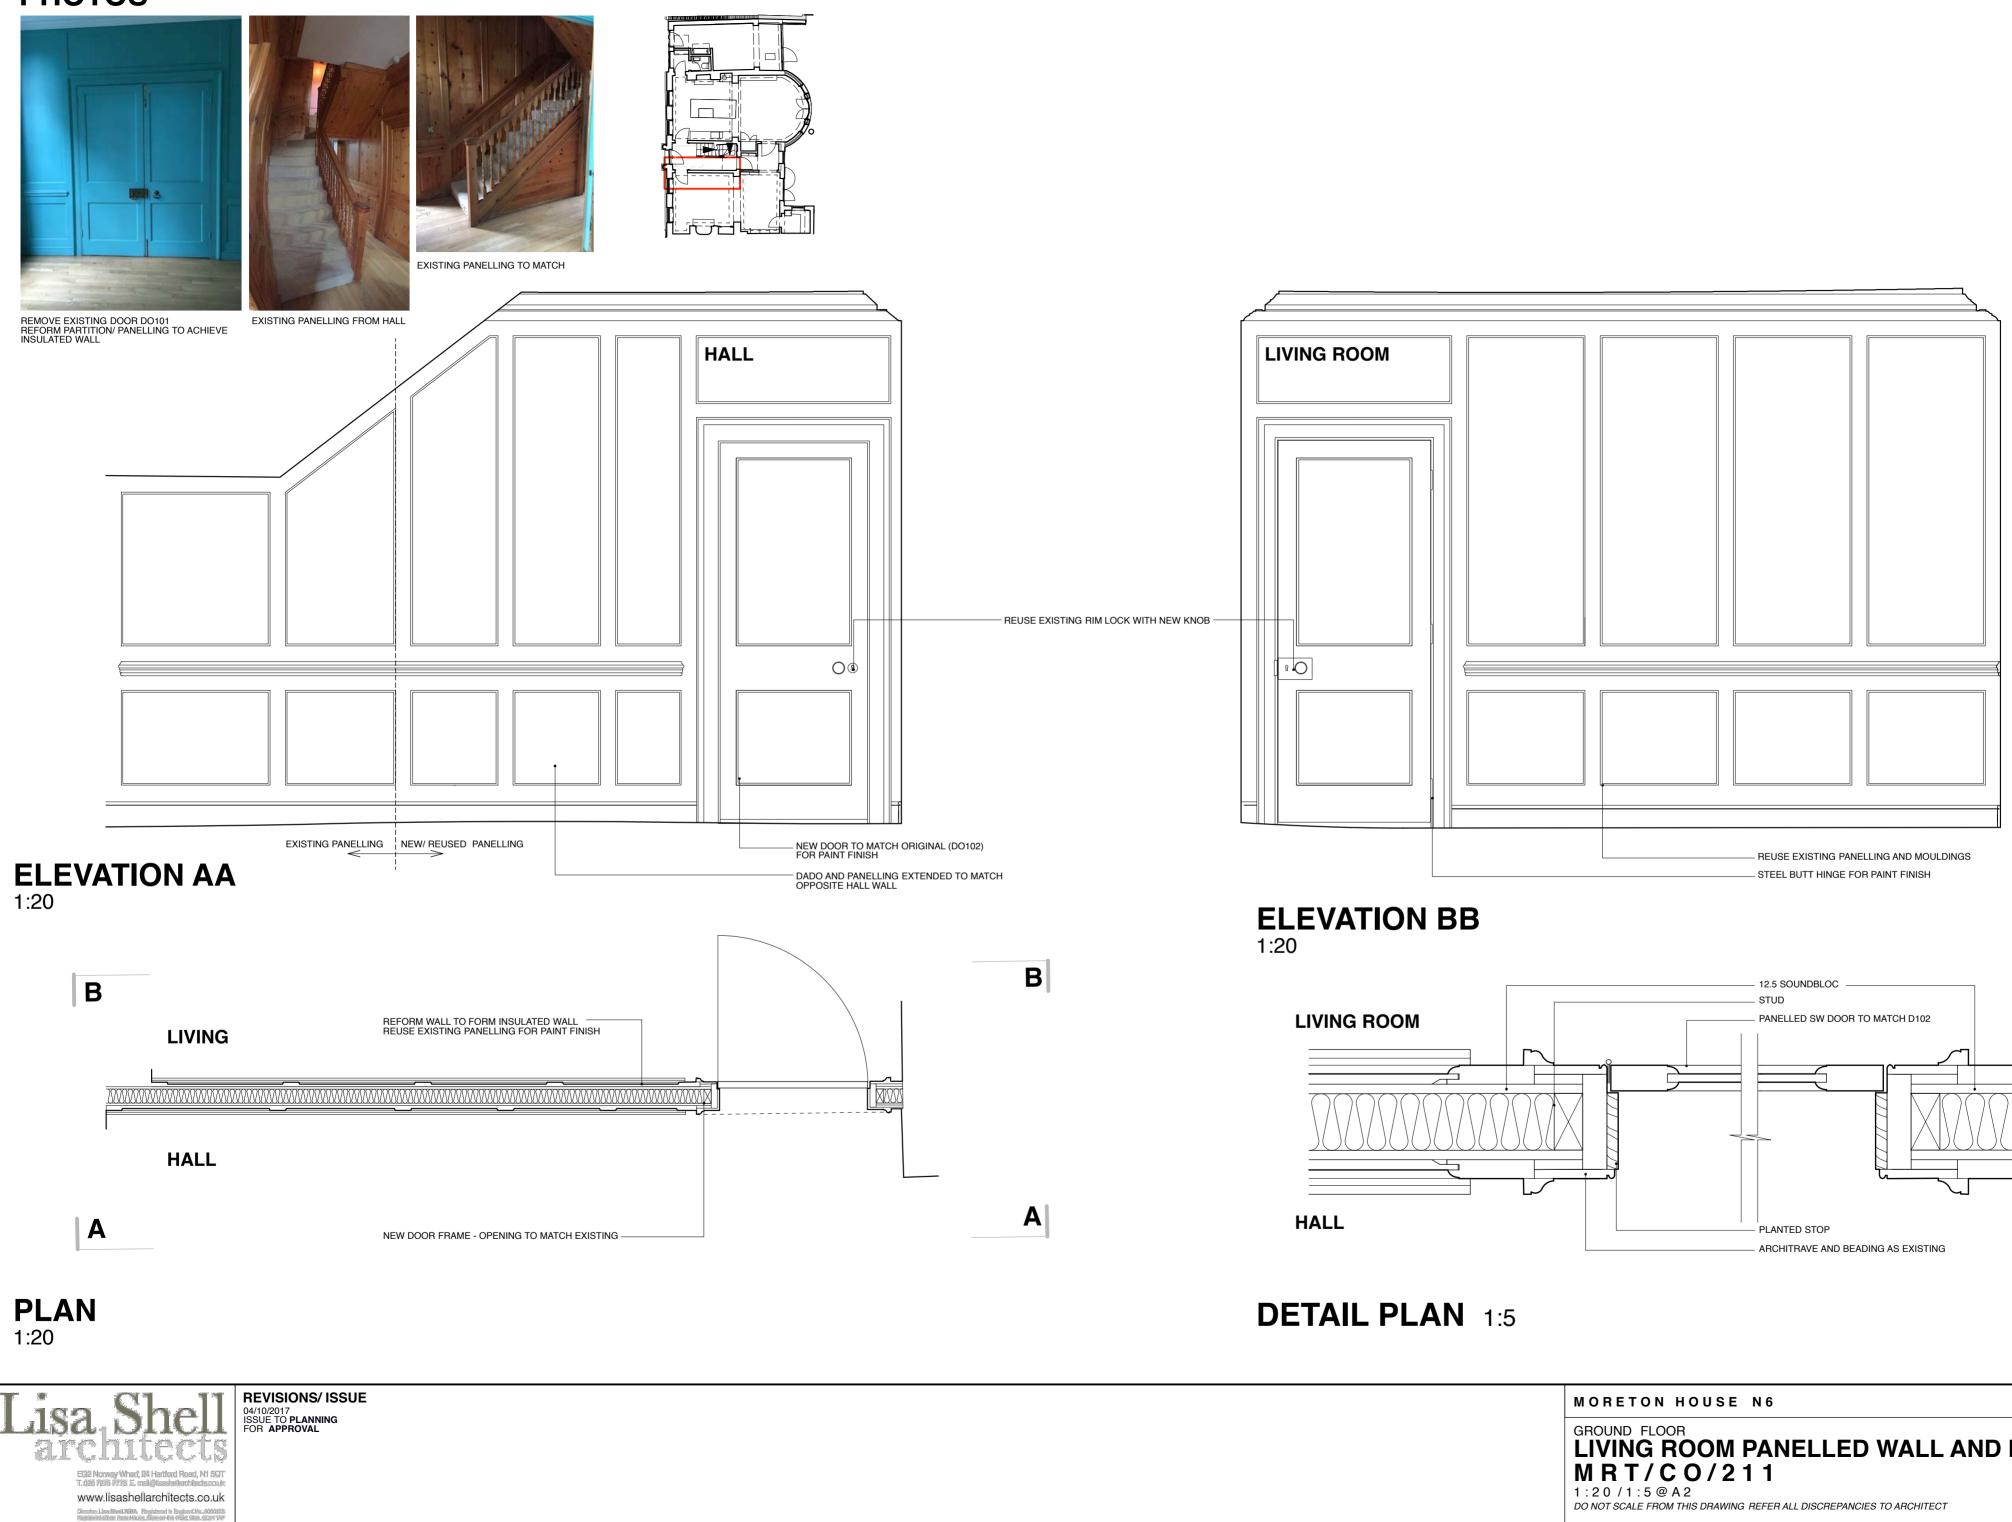

# PHOTOS

LIVING ROOM PANELLED WALL AND DOOR D117

**DETAIL PLAN** 1:5

# **DETAIL PLAN** 1:5

EG2 Norway Wharf, 24 Hertford Road, N1 5QT T. 020 7275 7773 E. mail@lisashellarchitects.co.uk

www.lisashellarchitects.co.uk

Director: Lisa Shell RIBA Registered in England No. 5000138 Registered office: Ross House, Stow-on-the-Wold, Glos. GL54 1AF