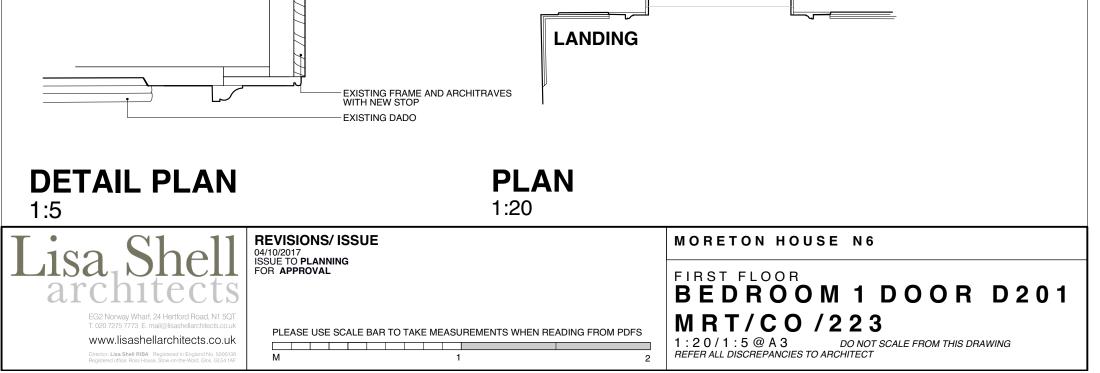

LOCATION PLAN 1:200

FROM BEDROOM

FROM LANDING

FROM BEDROOM 2 / STUDY

RETAIN EXISTING DOOR TO BEDROOM 1 REHANG TO OPEN >90° DETAIL OF DOOR TO BEDROOM 1

DOOR FROM BEDROOM

**BEDROOM 1** 

**ELEVATION AA** 1:20