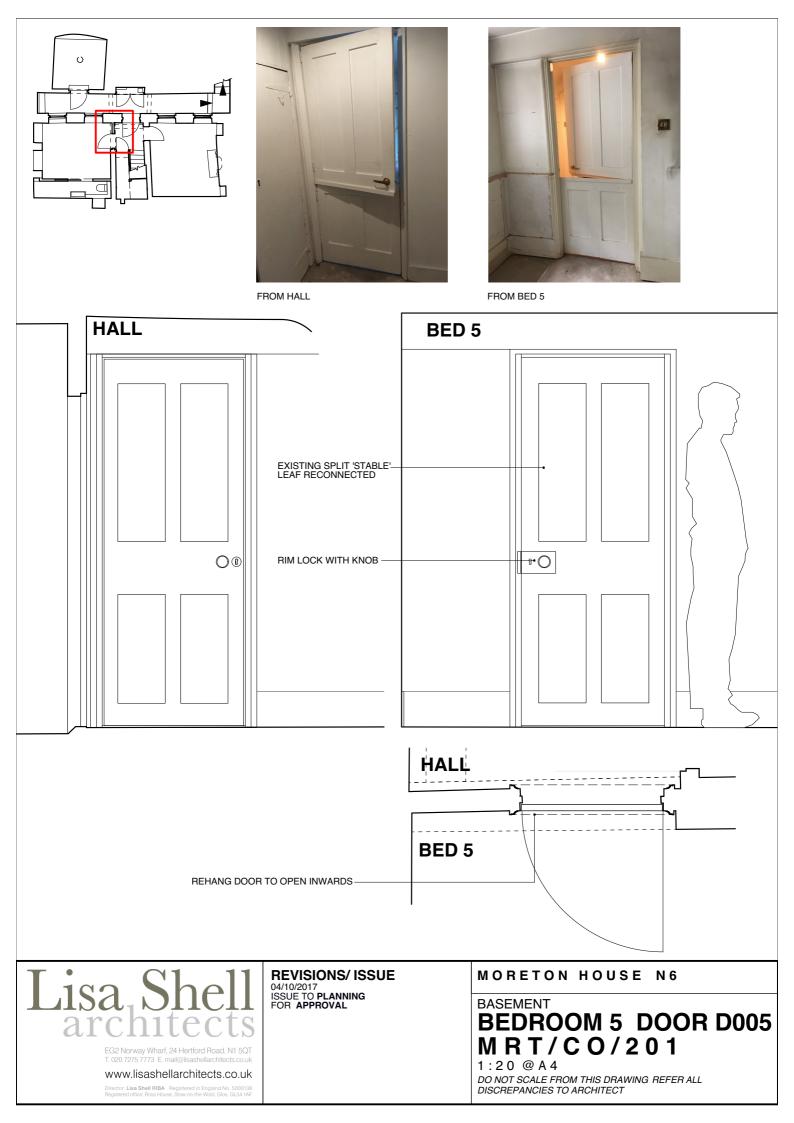

LOCATION PLAN 1:200

FROM BEDROOM

FROM LANDING

FROM BEDROOM 2 / STUDY

RETAIN EXISTING DOOR TO BEDROOM 1 REHANG TO OPEN >90° DETAIL OF DOOR TO BEDROOM 1

DOOR FROM BEDROOM

**BEDROOM 1** 

**ELEVATION AA** 1:20