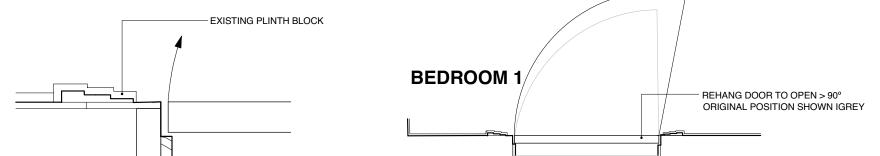

LOCATION PLAN 1:200

FROM BEDROOM

FROM LANDING

FROM BEDROOM 2 / STUDY

RETAIN EXISTING DOOR TO BEDROOM 1 REHANG TO OPEN >90° DETAIL OF DOOR TO BEDROOM 1

DOOR FROM BEDROOM

**BEDROOM 1** 

**ELEVATION AA** 1:20