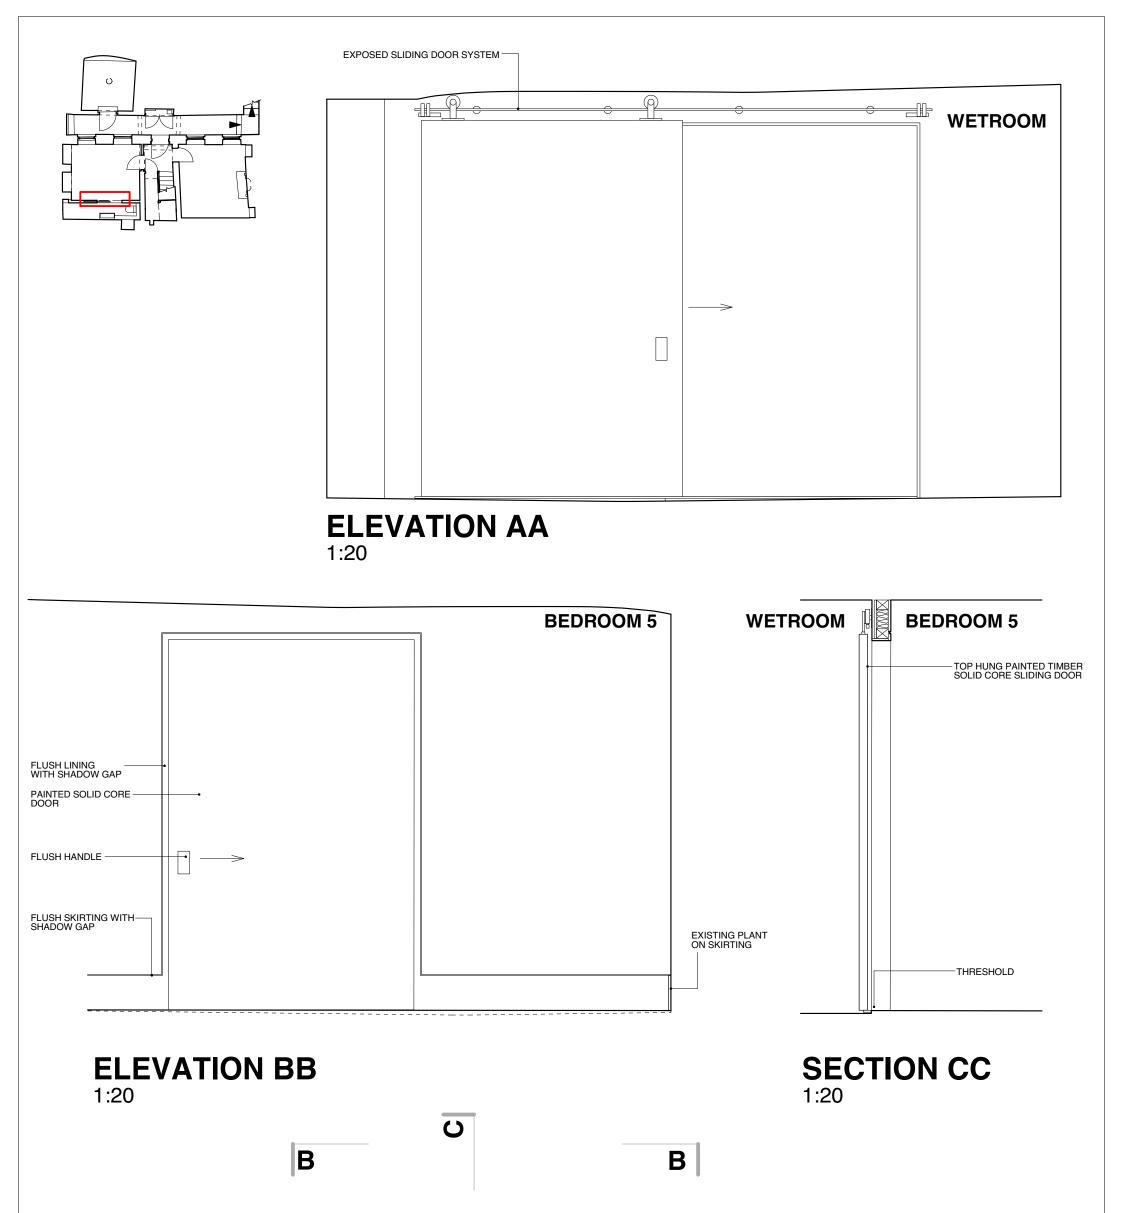

## **PLAN** 1:20

EXISTING D02 FROM KITCHEN

EG2 Norway Wharf, 24 Hertford Road, N1 5QT T. 020 7275 7773 E. mail@lisashellarchitects.co.uk

www.lisashellarchitects.co.uk

Director: Lisa Shell RIBA Registered in England No. 5000138 Registered office: Ross House, Stow-on-the-Wold, Glos. GL54 1AF

### GROUND FLOOR KITCHEN DOOR D102 MRT/CO/212

1:20/1:5 @A3

DO NOT SCALE FROM THIS DRAWING REFER ALL DISCREPANCIES TO ARCHITECT