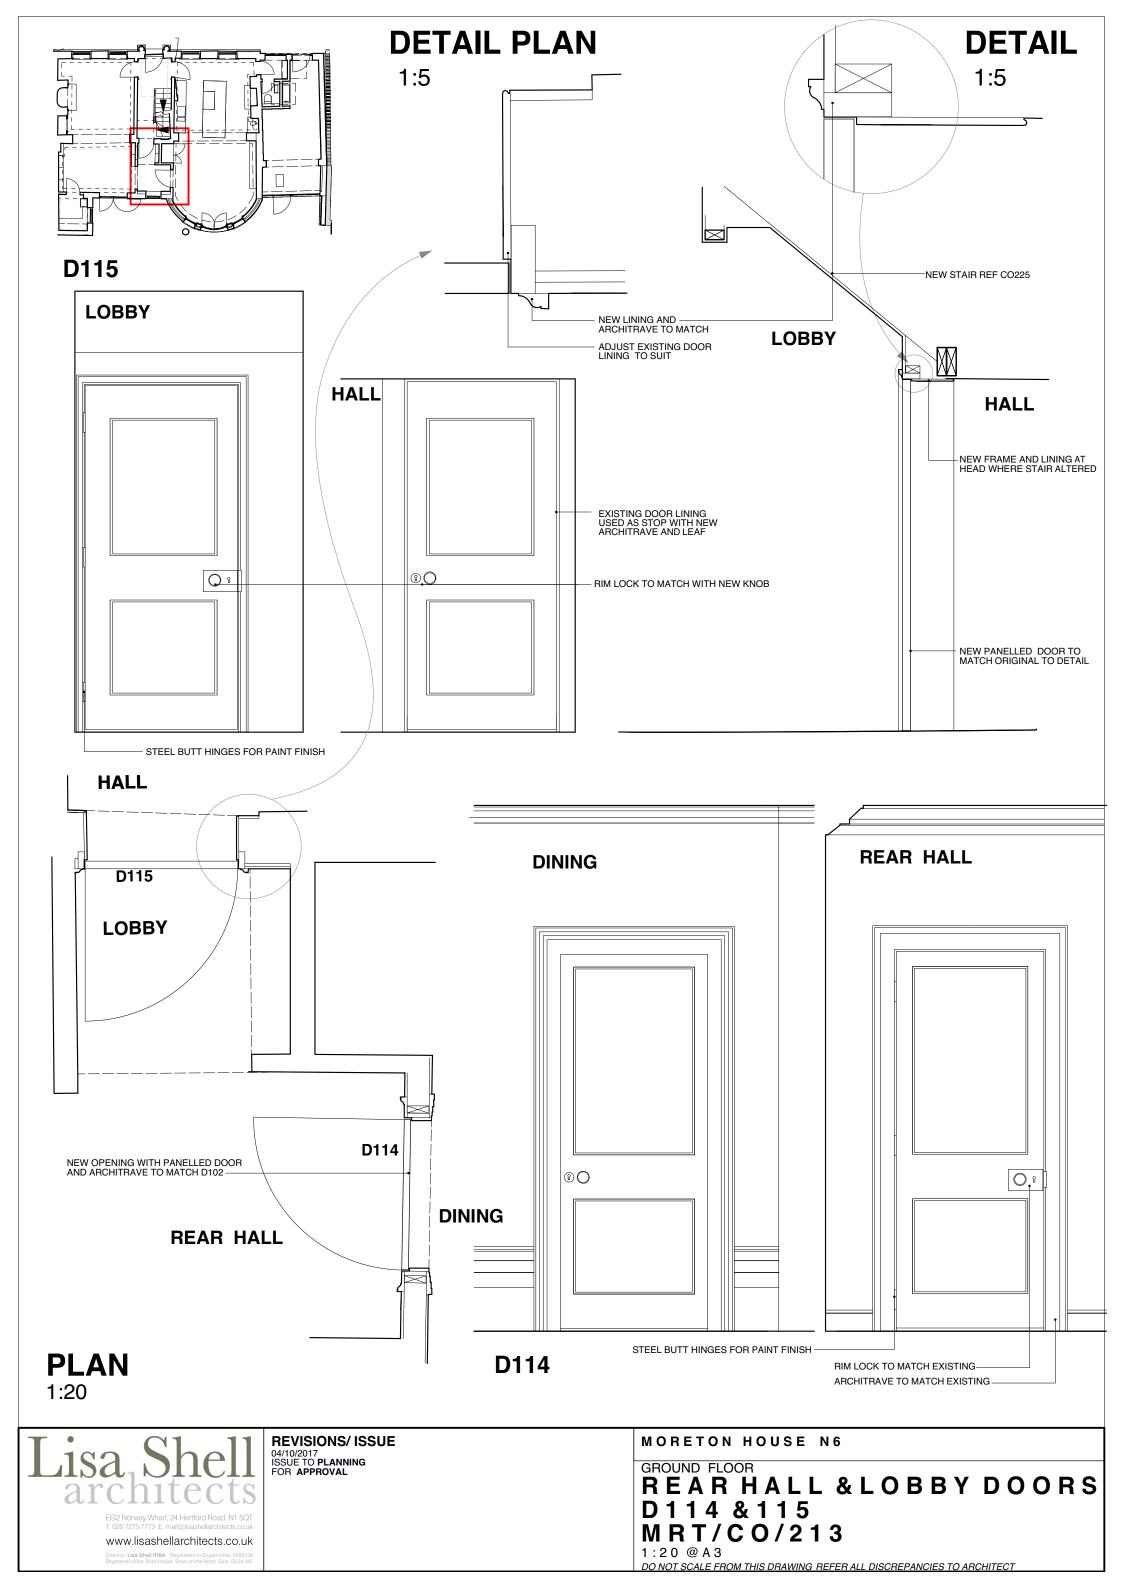

#### MORETON HOUSE N6

### GROUND FLOOR KITCHEN DOOR D102 MRT/CO/212

1:20/1:5 @A3

DO NOT SCALE FROM THIS DRAWING REFER ALL DISCREPANCIES TO ARCHITECT