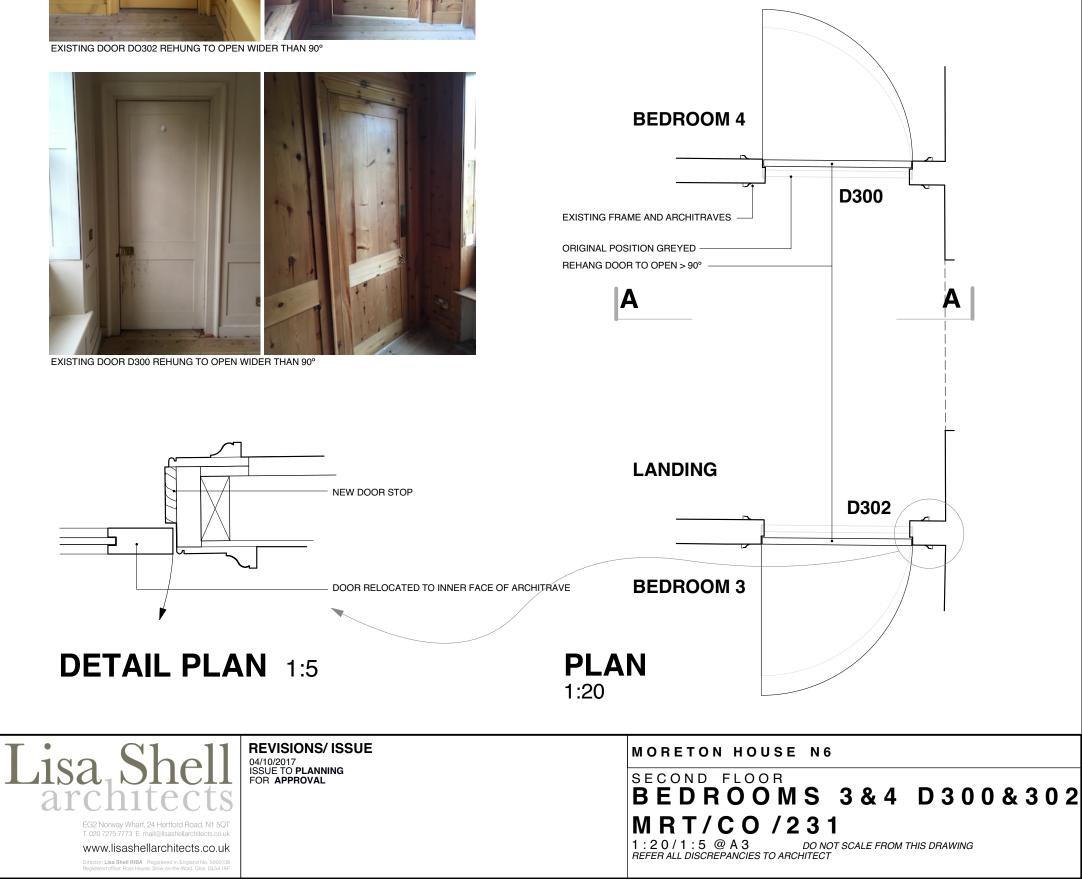

CREPANCIES TO ARCHITECT







# **DETAIL PLAN** 1:5



EG2 Norway Wharf, 24 Hertford Road, N1 5QT T. 020 7275 7773 E. mail@lisashellarchitects.co.uk

www.lisashellarchitects.co.uk

Director: Lisa Shell RIBA Registered in England No. 5000138 Registered office: Ross House, Stow-on-the-Wold, Glos. GL54 1AF

#### **REVISIONS/ISSUE**

04/10/2017 ISSUE TO **PLANNING** FOR **APPROVAL**  MORETON HOUSE N6

GROUND FLOOR LAUNDRY DOOR D116 MRT/CO/214

1:20/1:5 @A3

DO NOT SCALE FROM THIS DRAWING REFER ALL DISCREPANCIES TO ARCHITECT







LOCATION PLAN 1:200







FROM BEDROOM

FROM LANDING









FROM BEDROOM 2 / STUDY











RETAIN EXISTING DOOR TO BEDROOM 1 REHANG TO OPEN >90° DETAIL OF DOOR TO BEDROOM 1

DOOR FROM BEDROOM



**BEDROOM 1** 



























**ELEVATION AA** 1:20