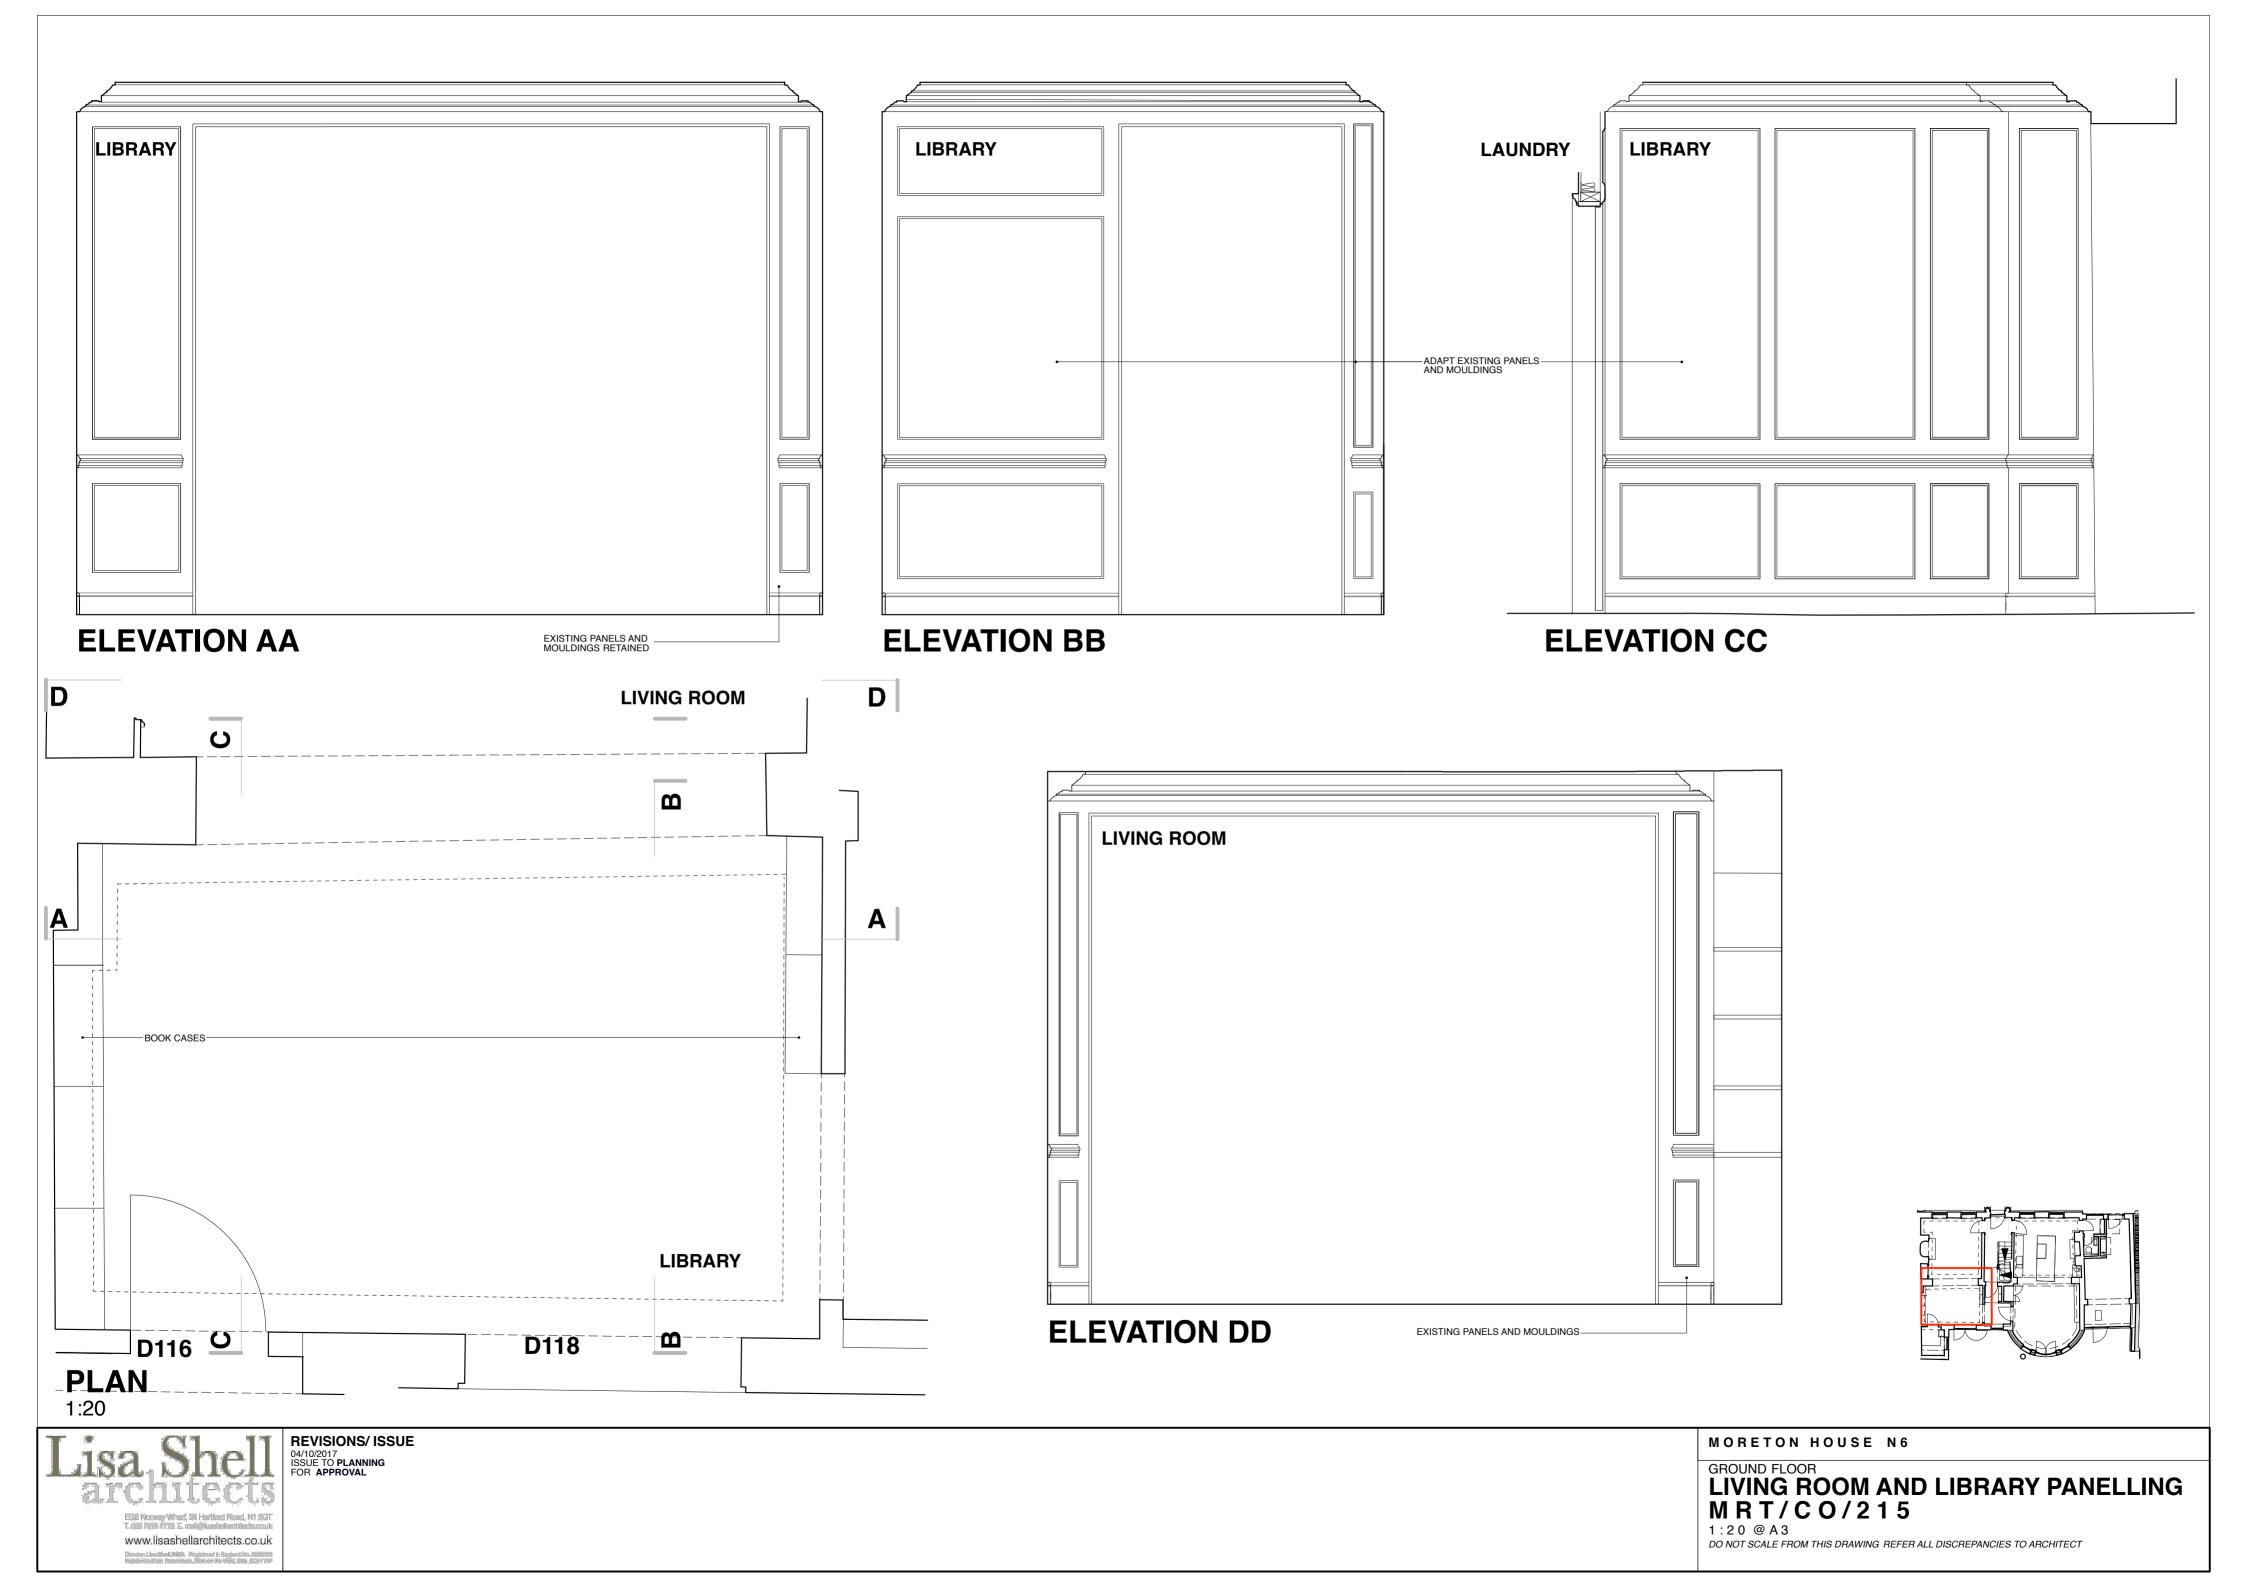

nd No. 5000138 Registered office: Ross House, Stow-on-the-Wold, Glos. GL54 1AF

## REVISIONS/ ISSUE

04/10/2017 ISSUE TO PLANNING FOR APPROVAL

#### MORETON HOUSE N6

### GROUND FLOOR KITCHEN DOOR D102 MRT/CO/212

1:20/1:5 @A3

DO NOT SCALE FROM THIS DRAWING REFER ALL DISCREPANCIES TO ARCHITECT







# **DETAIL PLAN** 1:5



EG2 Norway Wharf, 24 Hertford Road, N1 5QT T. 020 7275 7773 E. mail@lisashellarchitects.co.uk

www.lisashellarchitects.co.uk

Director: Lisa Shell RIBA Registered in England No. 5000138 Registered office: Ross House, Stow-on-the-Wold, Glos. GL54 1AF

#### **REVISIONS/ISSUE**

04/10/2017 ISSUE TO **PLANNING** FOR **APPROVAL**  MORETON HOUSE N6

GROUND FLOOR LAUNDRY DOOR D116 MRT/CO/214

1:20/1:5 @A3

DO NOT SCALE FROM THIS DRAWING REFER ALL DISCREPANCIES TO ARCHITECT







LOCATION PLAN 1:200







FROM BEDROOM

FROM LANDING









FROM BEDROOM 2 / STUDY











RETAIN EXISTING DOOR TO BEDROOM 1 REHANG TO OPEN >90° DETAIL OF DOOR TO BEDROOM 1

DOOR FROM BEDROOM



**BEDROOM 1** 



























**ELEVATION AA** 1:20