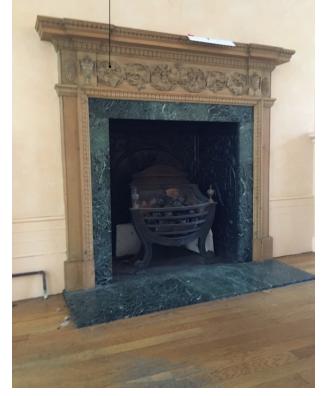

## LIVING ROOM FIREPLACE MRT/CO/311

1:20@A4 DO NOT SCALE FROM THIS DRAWING REFER ALL DISCREPANCIES TO ARCHITECT

ADAPT EXISTING SKIRTINGS TO ACCOMMODATE

1985 DRAWING SHOWING ALTERATION TO FIREPLACES

EXISTING NON-ORIGINAL FIREPLACE IN NEW OPENING FORMED IN 1985