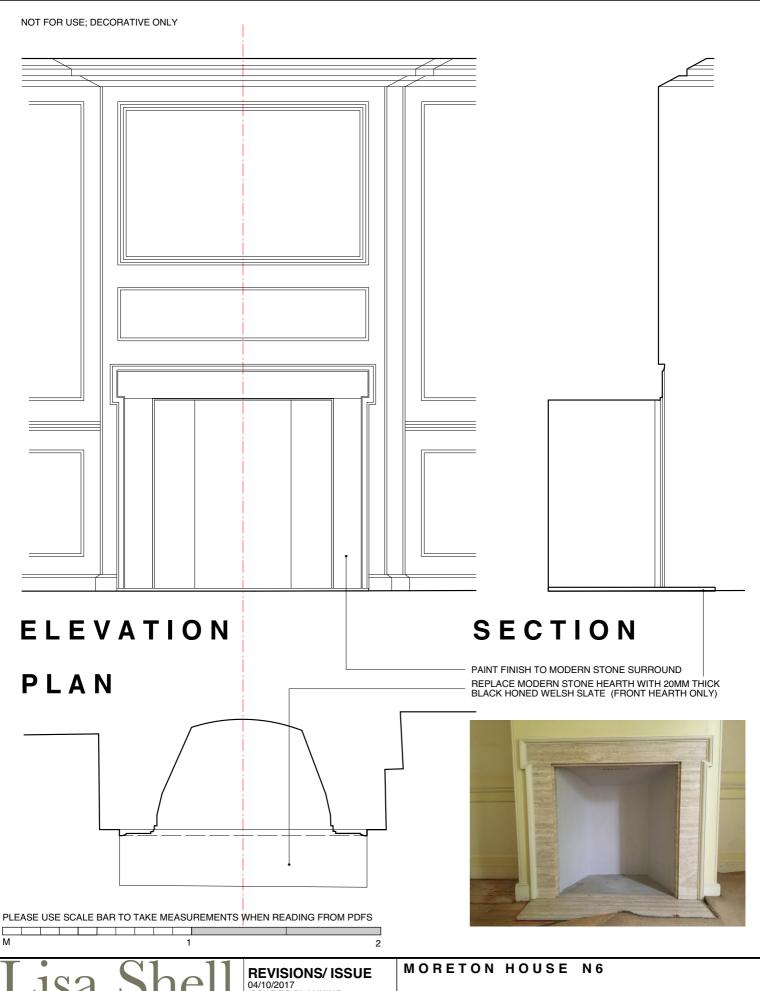

## **REVISIONS/ISSUE**

04/10/2017 ISSUE TO **PLANNING** FOR **APPROVAL** 

PLEASE USE SCALE BAR TO TAKE MEASUREMENTS WHEN READING FROM PDFS

NEW SLATE HEARTH

MORETON HOUSE N6

KITCHEN FIREPLACE MRT/CO/312

1:20 @ A 3 DO NOT SCALE FROM THIS DRAWING REFER ALL DISCREPANCIES TO ARCHITECT