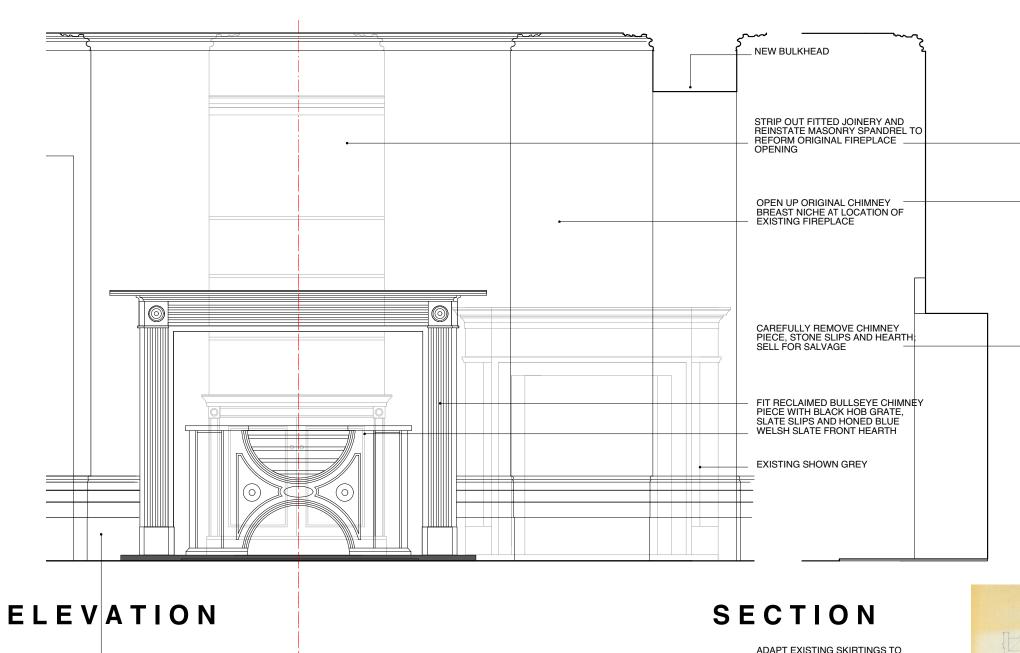

## LIVING ROOM FIREPLACE MRT/CO/311

1:20@A4 DO NOT SCALE FROM THIS DRAWING REFER ALL DISCREPANCIES TO ARCHITECT

ADAPT EXISTING SKIRTINGS TO ACCOMMODATE

1985 DRAWING SHOWING ALTERATION TO FIREPLACES

EXISTING NON-ORIGINAL FIREPLACE IN NEW OPENING FORMED IN 1985

## **REVISIONS/ISSUE**

04/10/2017 ISSUE TO **PLANNING** FOR **APPROVAL** 

PLEASE USE SCALE BAR TO TAKE MEASUREMENTS WHEN READING FROM PDFS

NEW SLATE HEARTH

MORETON HOUSE N6

KITCHEN FIREPLACE MRT/CO/312

1:20 @ A 3 DO NOT SCALE FROM THIS DRAWING REFER ALL DISCREPANCIES TO ARCHITECT