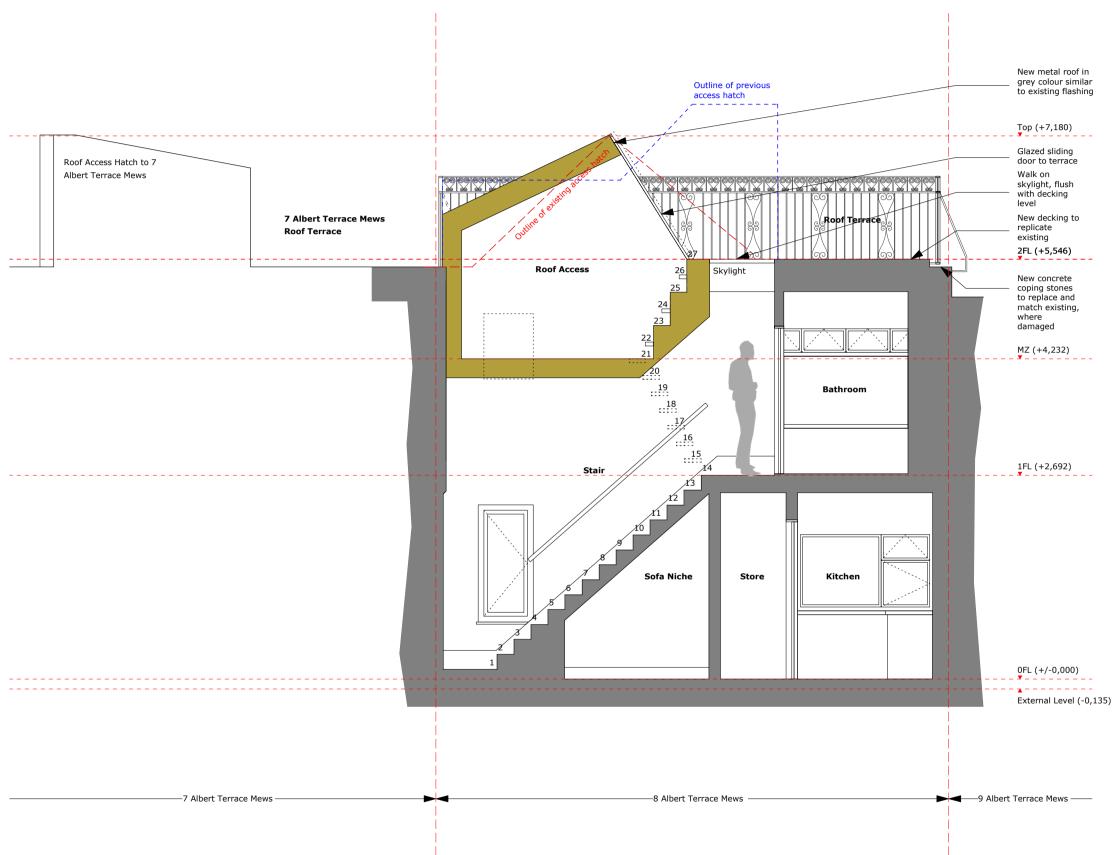

## PLANNING ISSUE

Check all dimensions on site. Do not scale off drawings without prior consultation. Any discrepancies to be reported to architects before execution of relevant works. This to architects before execution or relevant works. This drawing has been produced for Janice Chalmers for the works at 8 Albert Terrace Mews, NW1 7TA and for that application alone and is not intended for use by any other person or for any other purpose. Drawings remain copyright of Hayhurst and Co. and may not be reproduced without written consent or licence.

| 0 | m | 1m |
|---|---|----|
|   |   |    |
|   |   |    |
|   |   |    |

| Outline amen<br>Issue/Revisio                                                                                                  |                  |  | 12.10.17<br>Date | R1<br>Rev |  |  |
|--------------------------------------------------------------------------------------------------------------------------------|------------------|--|------------------|-----------|--|--|
| Project:<br>Proposed Alterations<br>8 Albert Terrace Mews, NW1 7TA                                                             |                  |  |                  |           |  |  |
| Нау                                                                                                                            | Hayhurst and Co. |  |                  |           |  |  |
| 26 Fournier Street, London, E1 6QE<br>T: (020) 7247 7028 F: (020) 7247 7029<br>E. mail@hayhurstand.co.uk www.hayhurstand.co.uk |                  |  |                  |           |  |  |
| Subject: Section A - Proposed                                                                                                  |                  |  |                  |           |  |  |
| Scale:                                                                                                                         | 1:50             |  | Date: 19.09      | 9.17      |  |  |
| Original Size: A3                                                                                                              |                  |  |                  |           |  |  |
| Drawing No.: 223 A130 R1                                                                                                       |                  |  |                  |           |  |  |