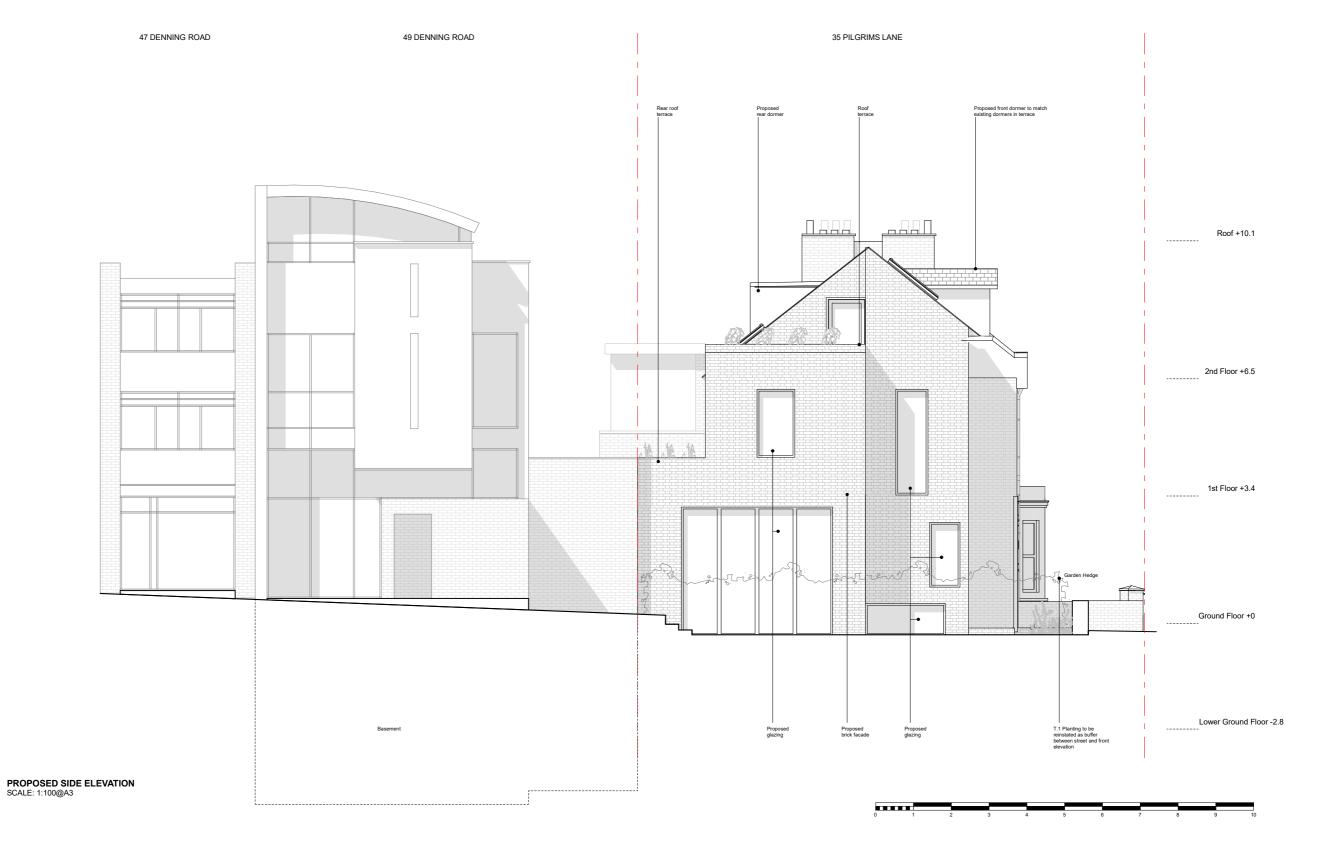

| Project:<br>Pilgrims Lane, London, NW3 1SS |           |             |  |
|--------------------------------------------|-----------|-------------|--|
| Project Number:                            |           | Date:       |  |
| 215                                        |           | 17/10/2017  |  |
| Scale:                                     | Drawn By: | Checked By: |  |
| 1·100 @A3                                  | ۸۹        | T\//        |  |

| 11 Waterloo Court, 10 Theed Street, London SE1 8ST<br>+44 (0)20 7928 2092 / info@alma~nac.com |                 | alma/nac  |
|-----------------------------------------------------------------------------------------------|-----------------|-----------|
| Proposed Elevation                                                                            | IS              |           |
| Title:                                                                                        |                 |           |
| P11                                                                                           | Planning        | 02        |
| Drawing Number:                                                                               | Drawing Status: | Revision: |