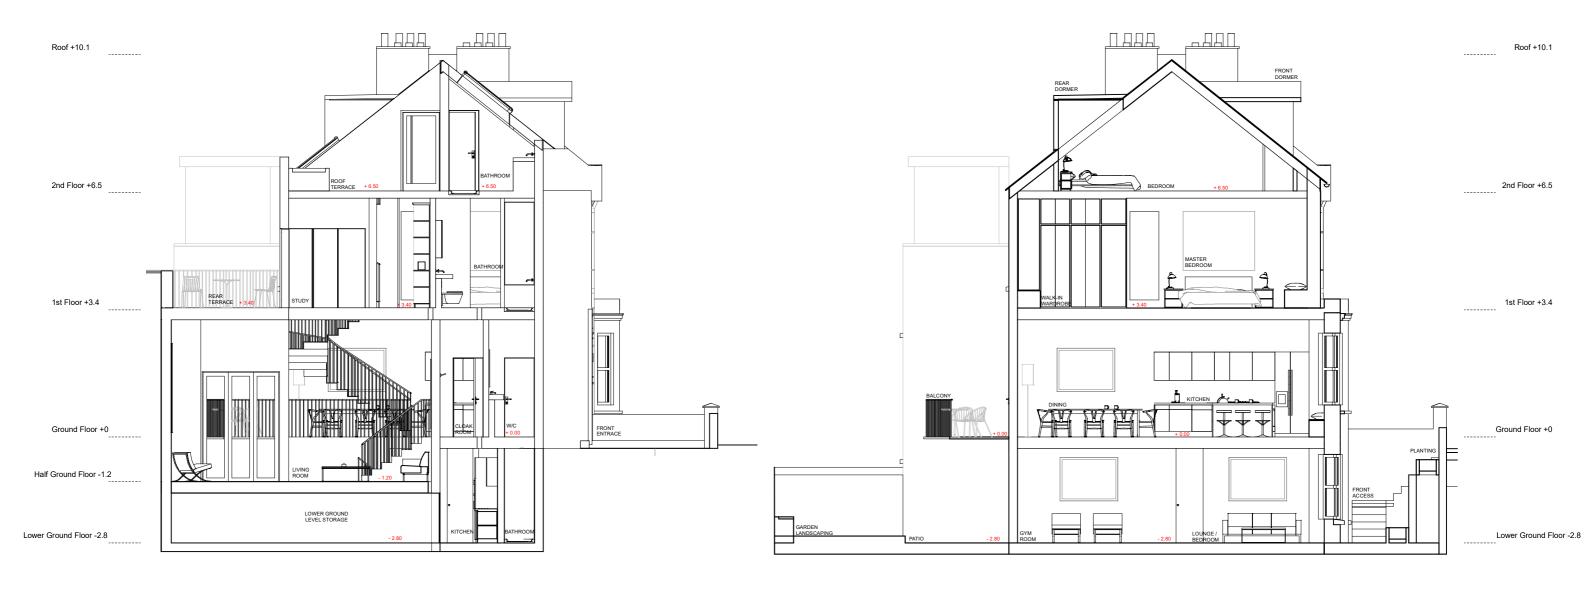

PROPOSED SECTION A-AA SCALE: 1:100@A3

PROPOSED SECTION B-BB SCALE: 1:100@A3

| Rev: | Date: | Description: | Ву: | Chkd: |
|------|-------|--------------|-----|-------|
|      |       |              |     |       |
|      |       |              |     |       |
|      |       |              |     |       |

| 11 Waterloo Court, 10 Thee<br>+44 (0)20 7928 2092 / info |                 | alma/na   |
|----------------------------------------------------------|-----------------|-----------|
| Proposed Sections                                        |                 |           |
| Title:                                                   |                 |           |
| P09                                                      | Planning        | 03        |
| Drawing Number:                                          | Drawing Status: | Revision: |